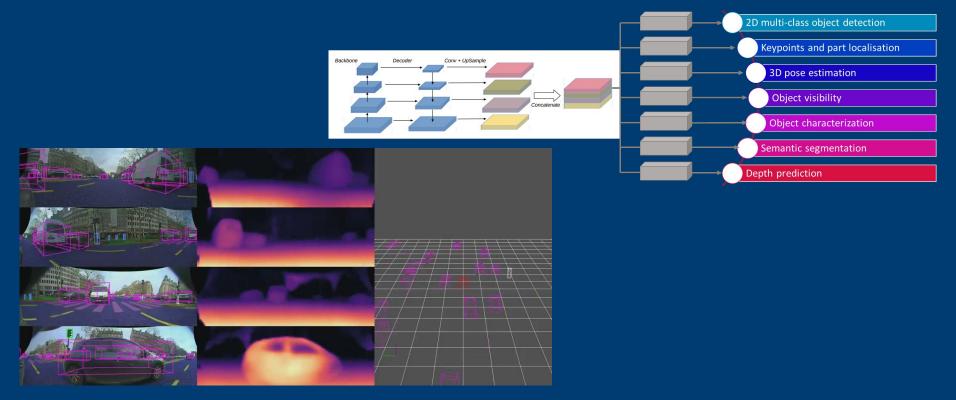

#### Al Multi-task Perception applied to Surround View Cameras 360° detection without blind spots

## Al Holistic Slot detection Improving Parking with better scene understanding