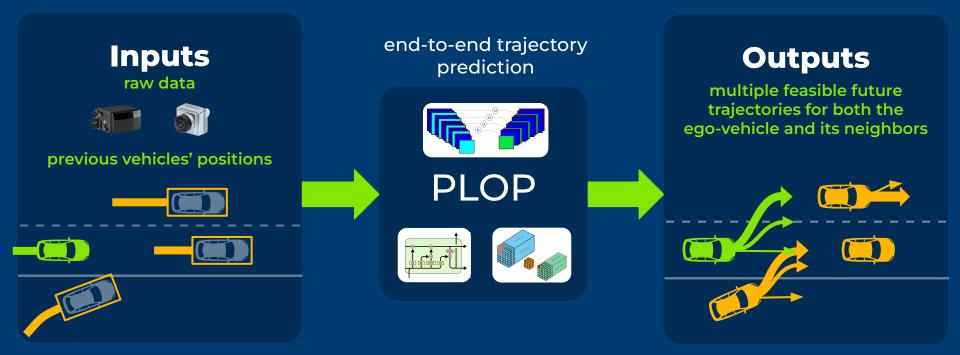

### Move.Predict: predicting pedestrians intent is key for safety Predicting what will happen next

PLOP: <u>P</u>robabilistic po<u>L</u>ynomial <u>O</u>bjects trajectory <u>P</u>lanning Predicting what will happen next