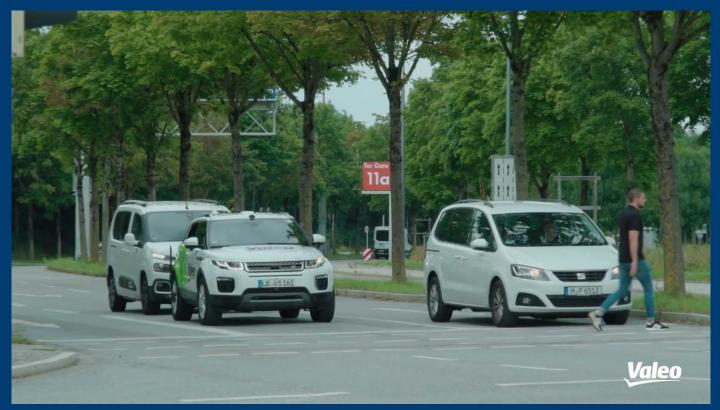

#### Drive4U® demonstrates how Valeo integrates these bricks into an Autonomous Vehicle in Urban Areas