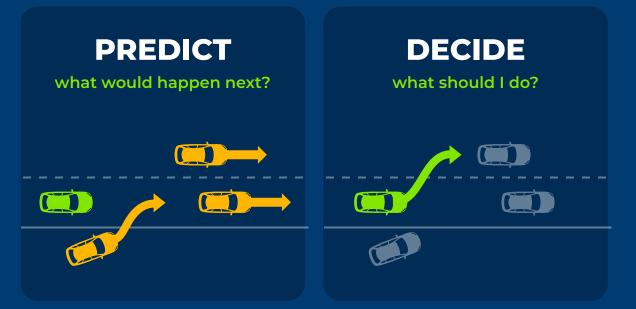

## **3 KEY DECISION-MAKING CHALLENGES**

- Complexity of multi-actors interaction
- Scene Handling safely unexpected situations
- Uncertain future Decision affect the environment

### Move.Predict: predicting pedestrians intent is key for safety Predicting what will happen next

PLOP: <u>P</u>robabilistic po<u>L</u>ynomial <u>O</u>bjects trajectory <u>P</u>lanning Predicting what will happen next