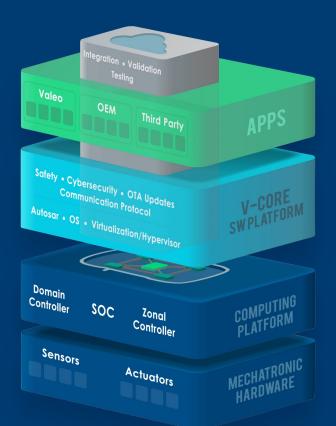

### ... AND SOFTWARE AS A PRODUCT

Full ADAS Software Stack including core software, tool chain, data management and system validation.

#### APPLICATIONS