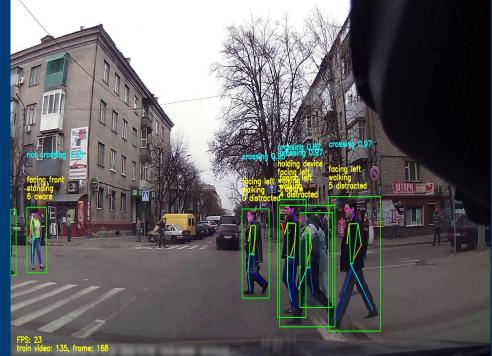

### Move.Predict: predicting pedestrians intent is key for safety Predicting what will happen next

PLOP: <u>P</u>robabilistic po<u>L</u>ynomial <u>O</u>bjects trajectory <u>P</u>lanning Predicting what will happen next

#### Drive4U® demonstrates how Valeo integrates these bricks into an Autonomous Vehicle in Urban Areas