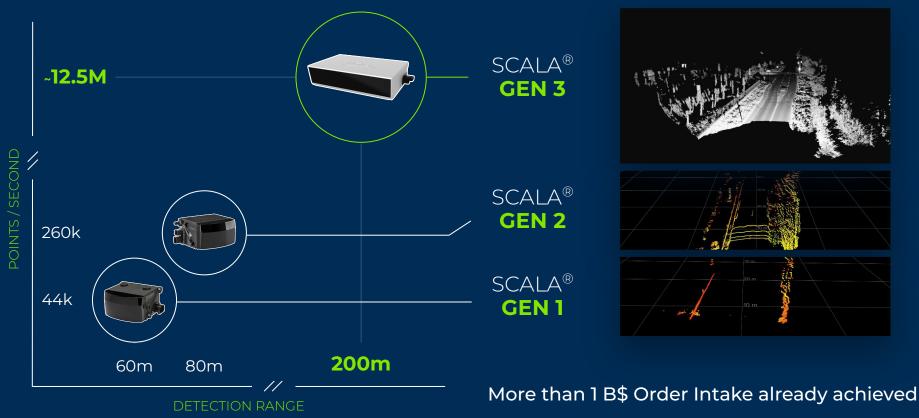

#### VALEO SCALA 3 Long Range camera-like LiDAR

Valeo

A CENTURY OF INNOVATION TO BUILD CLEANER, SAFER AND SMARTER MOBILITY

Valeo

YEARS