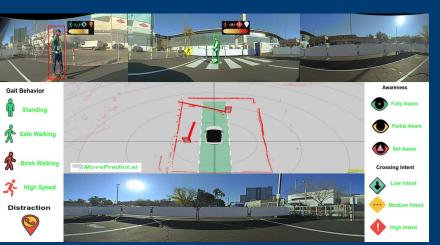

### Move.Predict: predicting pedestrians intent is key for safety Predicting what will happen next

PLOP: <u>P</u>robabilistic po<u>L</u>ynomial <u>O</u>bjects trajectory <u>P</u>lanning Predicting what will happen next

#### Drive4U® demonstrates how Valeo integrates these bricks into an Autonomous Vehicle in Urban Areas