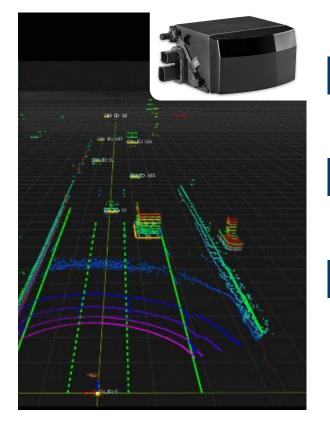

# VALEO SCALA®: WORLD'S FIRST AUTOMOTIVE GRADE 3D LIDAR

# Over **125,000 SCALA**<sup>®</sup> delivered worldwide

## Improved SECOND GENERATION in 2021

### SOFTWARE STACK for optimal perception

| Range Estimation              | Blockage Detection   | End of Line<br>Calibration | Free Space        | Ego Motion      | Road Markings   |
|-------------------------------|----------------------|----------------------------|-------------------|-----------------|-----------------|
| Interference<br>Suppression   | Rain/Spray Detection | Online Calibration         | Noise Suppression | Ground Topology | Static Objects  |
| Heating & Cleaning<br>Control | OTA Capability       | Misalignment<br>Detection  | Point Cloud       | Map Matching    | Dynamic Objects |