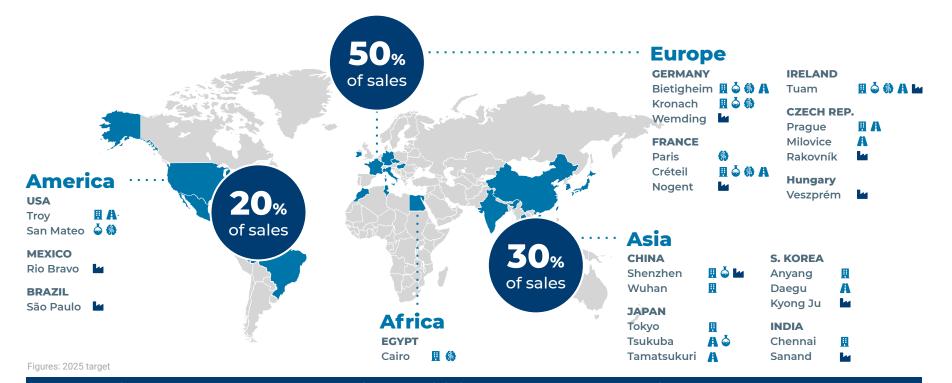

#### **GLOBAL FOOTPRINT**

Driving Assistance

Development center

Worldwide network of production facilities and 4,000+ engineers (incl. 1,800+ in SW)

Valeo

#### Worldwide network of test tracks with on-site facilities for vehicle modifications