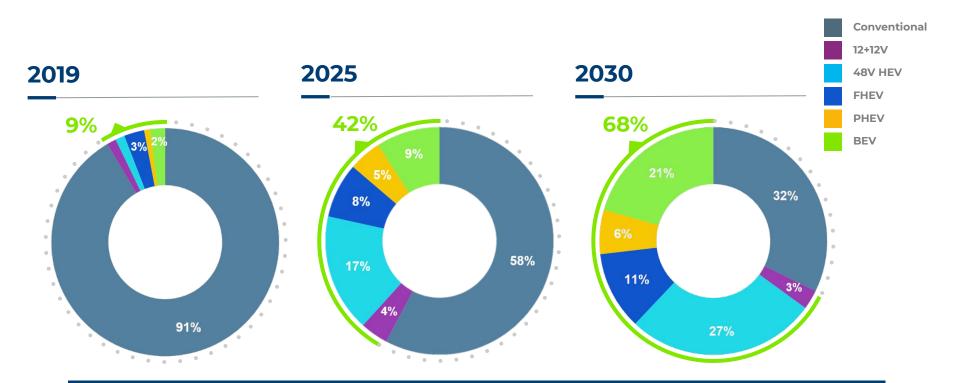

#### THE NEXT DECADE WILL SEE A MASSIVE SHIFT

In 2030, 48V and BEV will take highest share of electrified powertrains.