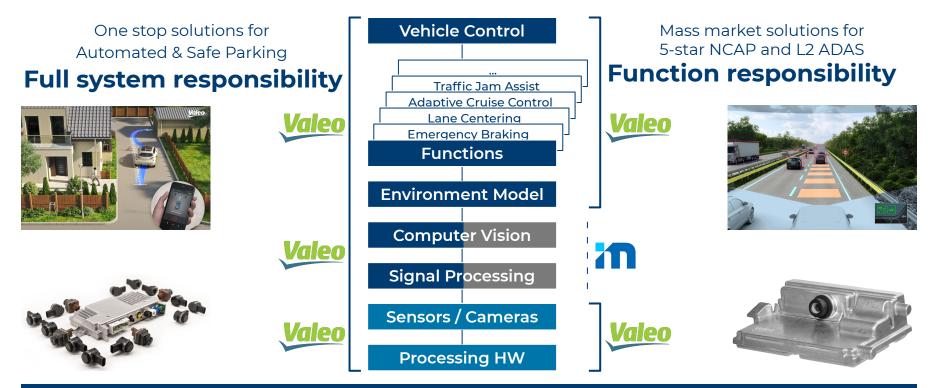

### SYSTEM SOLUTIONS FOR ALL ADAS SEGMENTS

#### One stop solutions for Automated & Safe Parking

- Complete software stack from sensor to end-user function
- Near-field sensors, cameras and control units

#### Mass market solutions for 5-star NCAP and L2 ADAS

- In-house software for Emergency Braking, Lane Centering, Adaptive Cruise Control, Traffic Jam Assist, Intelligent Speed Assist, ...
- Smart front camera platform

#### Perception solutions for first L3 functions

- Software for optimal perception results and data fusion
- Ensuring functional safety
- 3D lidar, cameras and control units

Offering the full software stack incl. tool chain and system validation