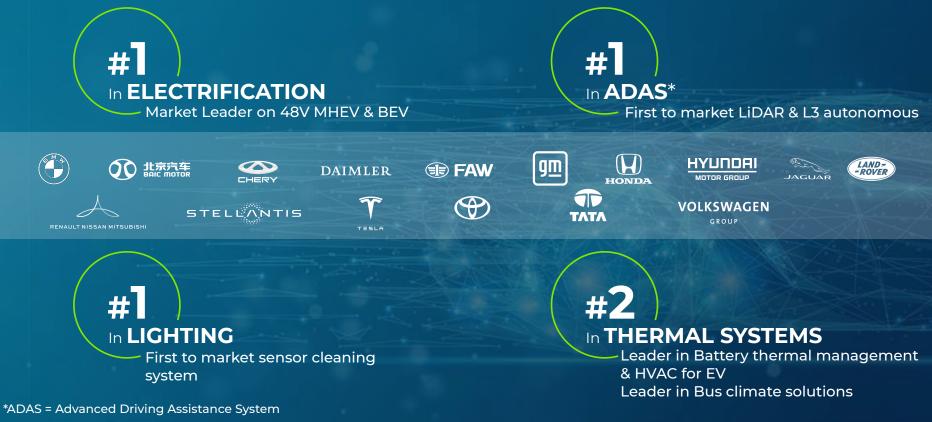

#### WE ARE A WORLD LEADER OF HIGH VOLTAGE SOLUTIONS

2020-2023: Valeo High Voltage solutions into 90 vehicles with 40% of market share

#### WE HAVE DEVELOPED SUCCESSFUL TECHNOLOGICAL PLATFORMS FOR ELECTRIFICATION

GROUP CUMULTATED OI (end of 2020) 23.7bn€

#### Global leader in Low & High voltage solutions as well as Thermal Management