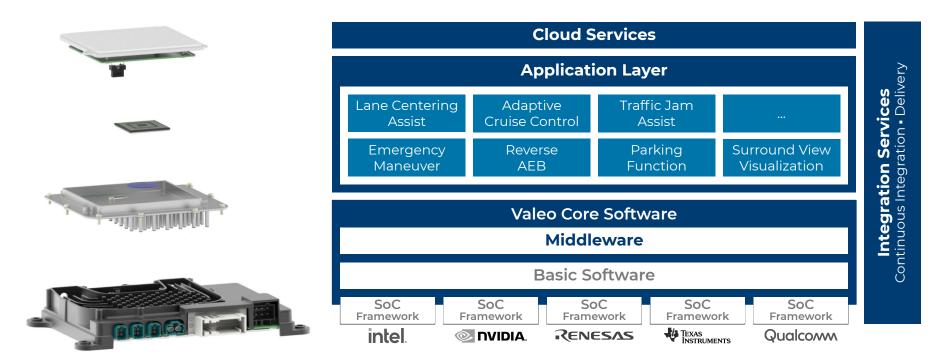

## SOFTWARE AND SYSTEM COMPETENCE

Offering the full ADAS software stack incl. tool chain and system validation

# SOFTWARE AND SYSTEM COMPETENCE

Software stack for optimal perception for parking and driving applications