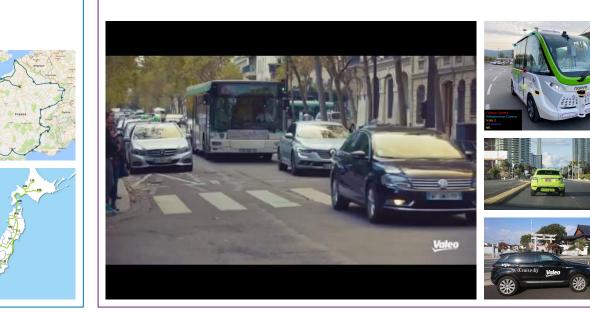

## VALEO DRIVE4U<sup>TM</sup> AUTOMATED DRIVING PLATFORM

Test Cars and Test Campaigns all over the world

#### Automated Driving on Highways Test campaigns in US, Europe and Japan

#### Automated Driving in Urban Environment Test campaigns in US, France, Germany and Japan

The only AD platform worldwide relying on automotive production sensors

We are working very closely with our friends at ... **Valeo** that are helping us get up and going.

## VALEO DRIVE4U<sup>TM</sup> AUTOMATED DRIVING PLATFORM

Full software stack for urban automated driving

Fully redundant 360 degree perception

Deep learning 3D objects detection

Robust and precise localization and mapping

Motion prediction for dynamic objects

Dynamic driving policy and decision making

Vehicle control and redundant supervision

The only AD platform worldwide relying on automotive production sensors