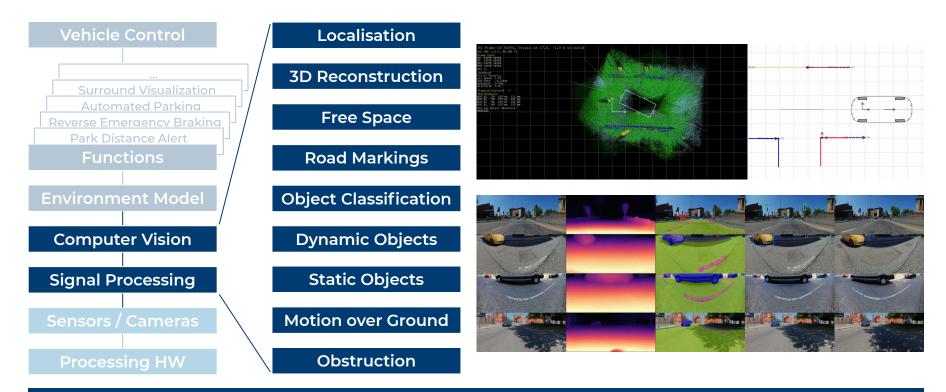

### SOFTWARE STACK for optimal perception

| Range Estimation              | Blockage Detection   | End of Line<br>Calibration | Free Space        | Ego Motion      | Road Markings   |
|-------------------------------|----------------------|----------------------------|-------------------|-----------------|-----------------|
| Interference<br>Suppression   | Rain/Spray Detection | Online Calibration         | Noise Suppression | Ground Topology | Static Objects  |
| Heating & Cleaning<br>Control | OTA Capability       | Misalignment<br>Detection  | Point Cloud       | Map Matching    | Dynamic Objects |