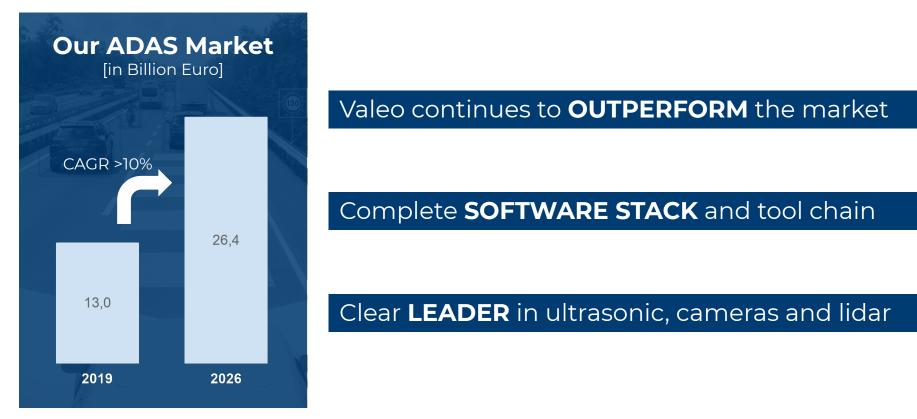

#### **OUR MARKET**

WAVE 3: **AUTOMATED DRIVING** 2025 platforms are Level 3 ready

WAVE 2: **LEVEL 2+ ADAS SYSTEMS** Focus on enhanced user experience

WAVE 1: SAFETY & ACCIDENT REDUCTION Standard on new vehicles

Vehicle Fitment by SAE Level

Amount of Level 2 and Level 2+ systems to quadruple by 2025

#### **OUR MARKET**

| Active Safety systems<br>will be standard equipment | Level 2 ADAS functionality as the dominant segment | Level 3 automation<br>enabling unique experience |  |  |
|-----------------------------------------------------|----------------------------------------------------|--------------------------------------------------|--|--|
| 3- or 5-Star NCAP compliance                        | Vision-only entry solutions                        | First applications in 2021                       |  |  |
| Front Camera as basic sensor                        | L2+ functions as transition to L3                  | 2024/25 platforms are L3 capable                 |  |  |
| Safe reversing gaining importance                   | First L4 function will be in Parking               | Highway Pilot as main target                     |  |  |
|                                                     |                                                    |                                                  |  |  |
| >75%                                                | 50%                                                | 5%                                               |  |  |
| of new cars worldwide by 2025                       | of new cars with ADAS by 2025                      | of new cars worldwide by 2030                    |  |  |