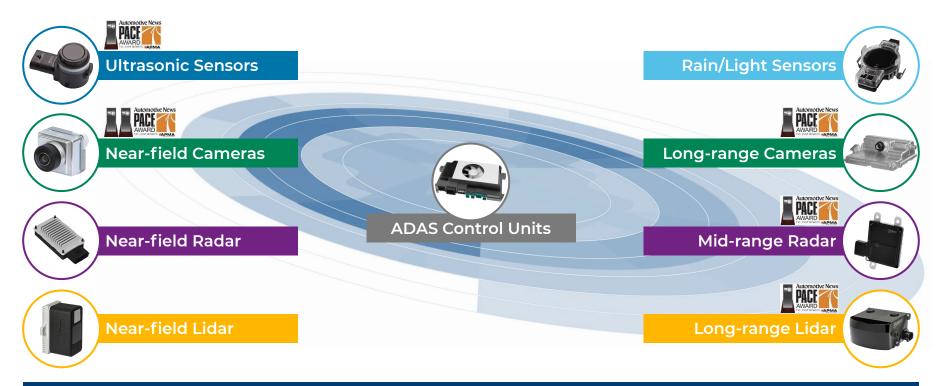

## **TECHNOLOGY FOR RANGING, VIEWING AND COMPUTER VISION**

Covering 360° around the vehicle from Near-field to Long-range

## STANDARD PRODUCT PLATFORMS