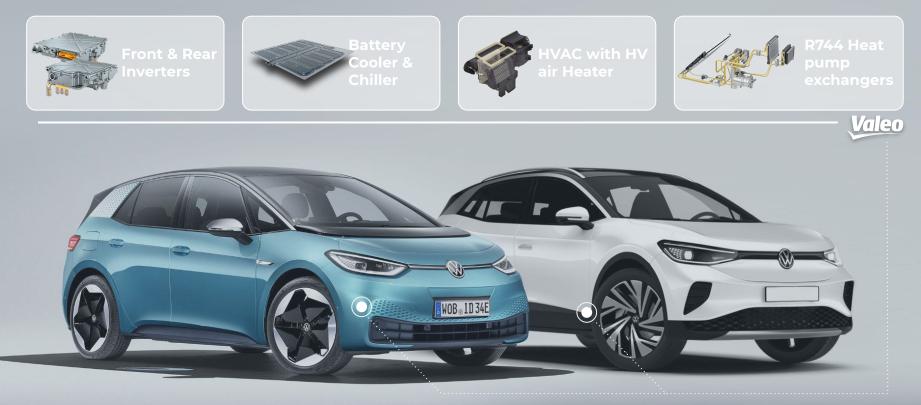

### MAJOR BEV, PHEV & 48V SOP'S RECENT GROWTH DRIVERS (2020 - 2021)

- Inverter
- Valeo SIEMENS
- Battery Coolers
- AC unit with HV electric heater
- Battery Chiller

•eDrive System Valeo SIEMENS

•iBSG 48V

**\*\*\*** 

 Battery cooler •Heat pump systems Electrical compressor Comfort controller

- Battery coolers
- Heat pump system
- Electrical compressor

 eMotor & inverter Valeo SIEMENS

 Dual Inverter Valeo SIEMENS •On-Board Charger Dedicated hybrid transmission