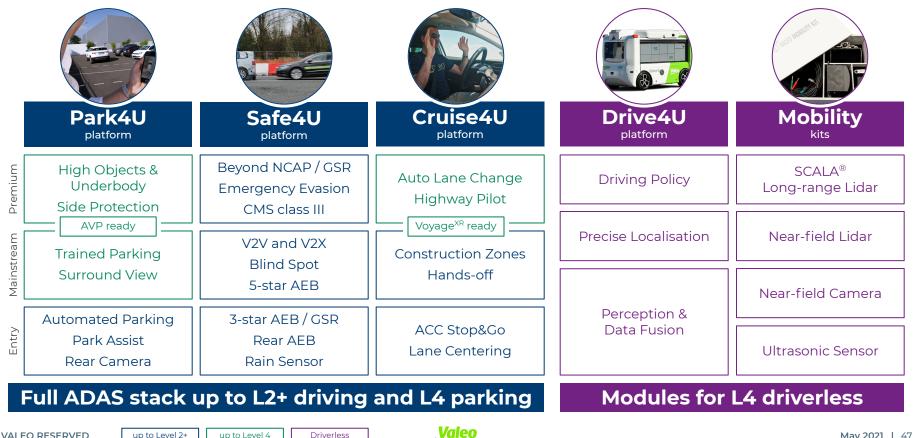

### SYSTEM SOLUTIONS FOR ALL ADAS SEGMENTS

#### One stop solutions for Automated & Safe Parking

- Complete software stack from sensor to end-user function
- Near-field sensors, cameras and control units

#### Mass market solutions for 5-star NCAP and L2 ADAS

- In-house software for Emergency Braking, Lane Centering, Adaptive Cruise Control, Traffic Jam Assist, Intelligent Speed Assist, ...
- Smart front camera platform

#### Perception solutions for first L3 functions

- Software for optimal perception results and data fusion
- Ensuring functional safety
- 3D lidar, cameras and control units

Offering the full software stack incl. tool chain and system validation