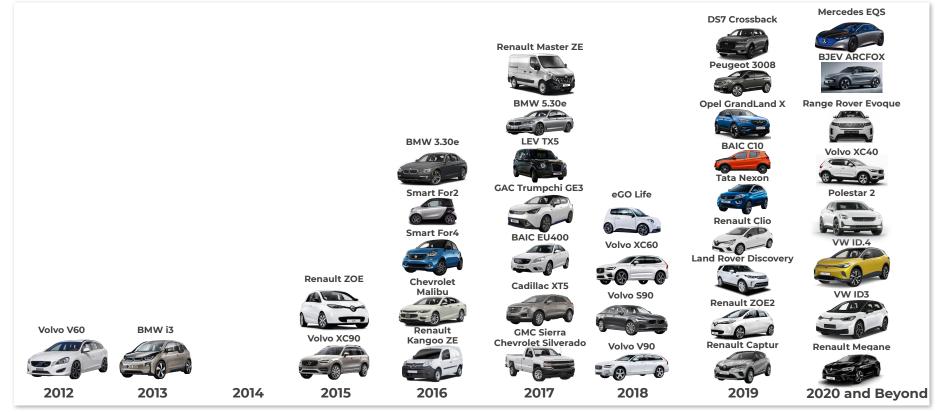

### **ELECTRIC MOBILITY COVERS VERY DIFFERENT SEGMENTS**

### **ELECTRIC MOBILITY IS A FUNDAMENTAL TECHNOLOGICAL SHIFT**