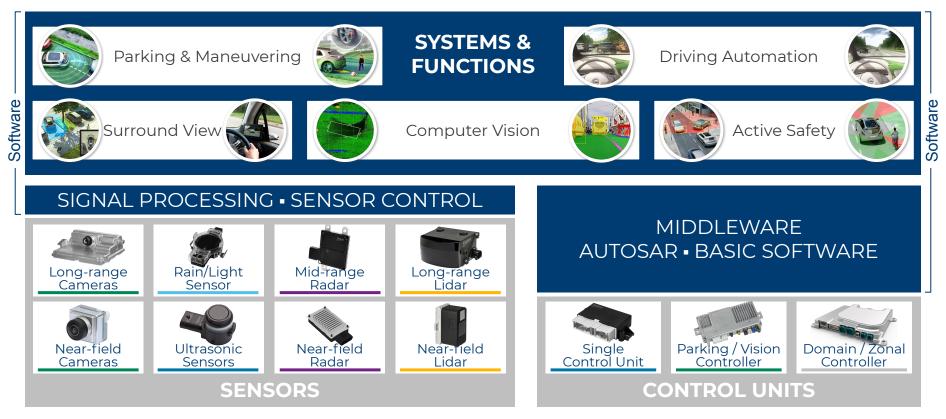

### SYSTEM SOLUTIONS FOR ALL ADAS SEGMENTS

#### One stop solutions for Automated & Safe Parking

- Complete software stack from sensor to end-user function
- Near-field sensors, cameras and control units

#### Mass market solutions for 5-star NCAP and L2 ADAS

- In-house software for Emergency Braking, Lane Centering, Adaptive Cruise Control, Traffic Jam Assist, Intelligent Speed Assist, ...
- Smart front camera platform

#### Perception solutions for first L3 functions

- Software for optimal perception results and data fusion
- Ensuring functional safety
- 3D lidar, cameras and control units

Offering the full software stack incl. tool chain and system validation