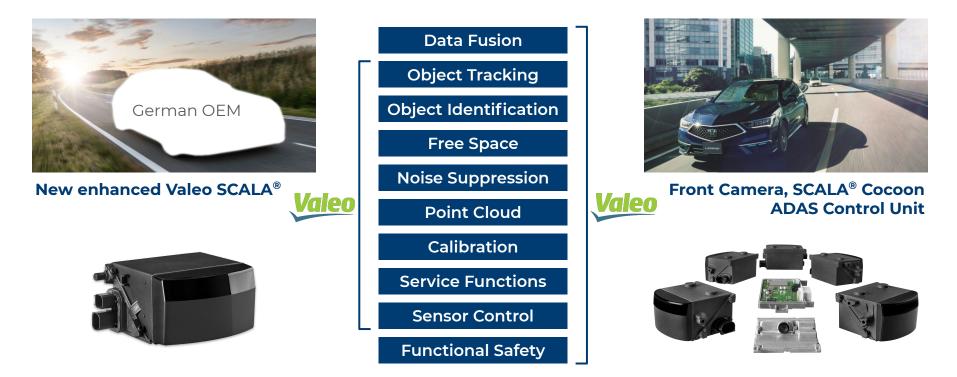

# VALEO SCALA®: WORLD'S FIRST AUTOMOTIVE GRADE 3D LIDAR

## Improved SECOND GENERATION in 2021

### SOFTWARE STACK for optimal perception

| Range Estimation              | Blockage Detection   | End of Line<br>Calibration | Free Space        | Ego Motion      | Road Markings   |
|-------------------------------|----------------------|----------------------------|-------------------|-----------------|-----------------|
| Interference<br>Suppression   | Rain/Spray Detection | Online Calibration         | Noise Suppression | Ground Topology | Static Objects  |
| Heating & Cleaning<br>Control | OTA Capability       | Misalignment<br>Detection  | Point Cloud       | Map Matching    | Dynamic Objects |

## SCALABLE ADAS CONTROL UNIT PLATFORM

Hardware and software out of one hand for an optimal system integration