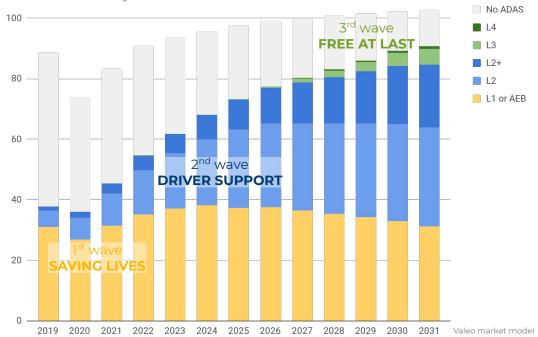

#### **OUR MARKET**

WAVE 3: **AUTOMATED DRIVING** 2025 platforms are Level 3 ready

WAVE 2: **LEVEL 2+ ADAS SYSTEMS** Focus on enhanced user experience

WAVE 1: SAFETY & ACCIDENT REDUCTION Standard on new vehicles

Vehicle Fitment by SAE Level

Amount of Level 2 and Level 2+ systems to quadruple by 2025

#### **OUR MARKET**

| Active Safety systems<br>will be standard equipment | Level 2 ADAS functionality as the dominant segment | Level 3 automation<br>enabling unique experience |  |  |
|-----------------------------------------------------|----------------------------------------------------|--------------------------------------------------|--|--|
| 3- or 5-Star NCAP compliance                        | Vision-only entry solutions                        | First applications in 2021                       |  |  |
| Front Camera as basic sensor                        | L2+ functions as transition to L3                  | 2024/25 platforms are L3 capable                 |  |  |
| Safe reversing gaining importance                   | First L4 function will be in Parking               | Highway Pilot as main target                     |  |  |
|                                                     |                                                    |                                                  |  |  |
| >75%                                                | 50%                                                | 5%                                               |  |  |
| of new cars worldwide by 2025                       | of new cars with ADAS by 2025                      | of new cars worldwide by 2030                    |  |  |