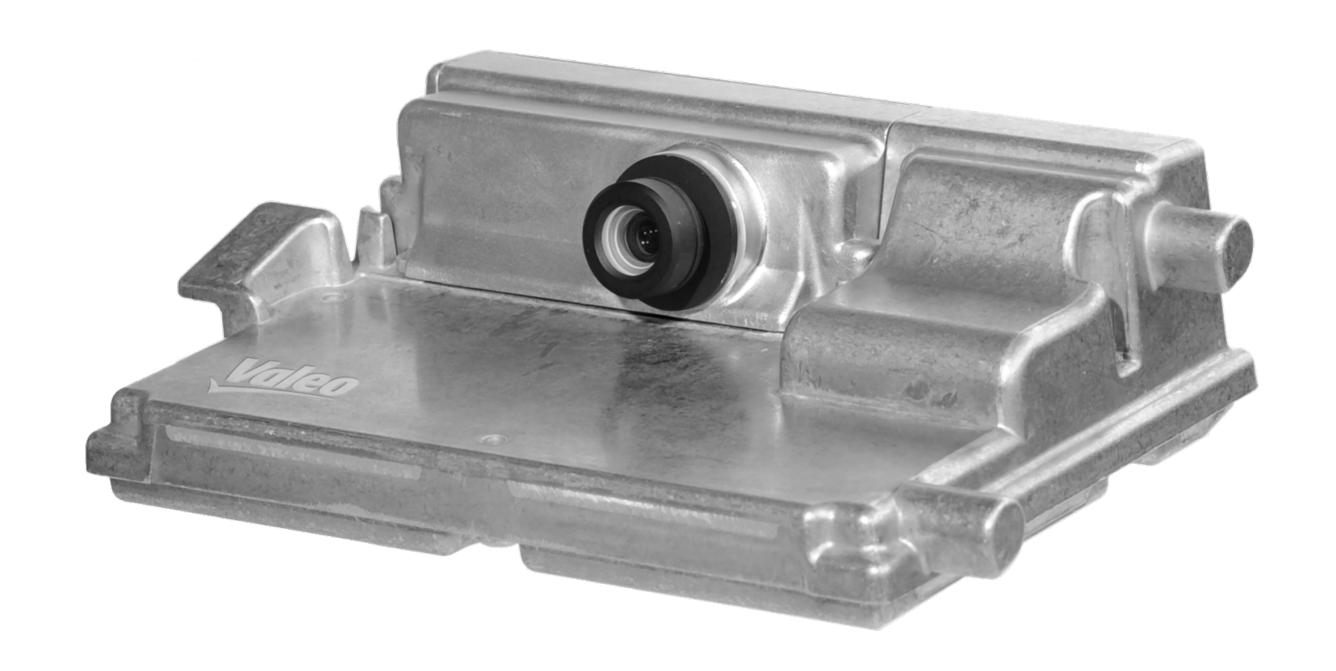

## FRONT CAMERA PLATFORM

>€4bn
order intake since 2017

50 model launches in 2019/2020 World's 1st

Stand-alone SAE Level 2 in 2019

### VALEO'S SMART FRONT CAMERA LEVEL 2 ADAS SYSTEM

Honda's Fit abolishes millimeter-wave radar, changed from Bosch to Valeo

**日経**XTECH Nikkei Automotive Technology 2019, October 1st

Camera Frontend

**Host Computer** 