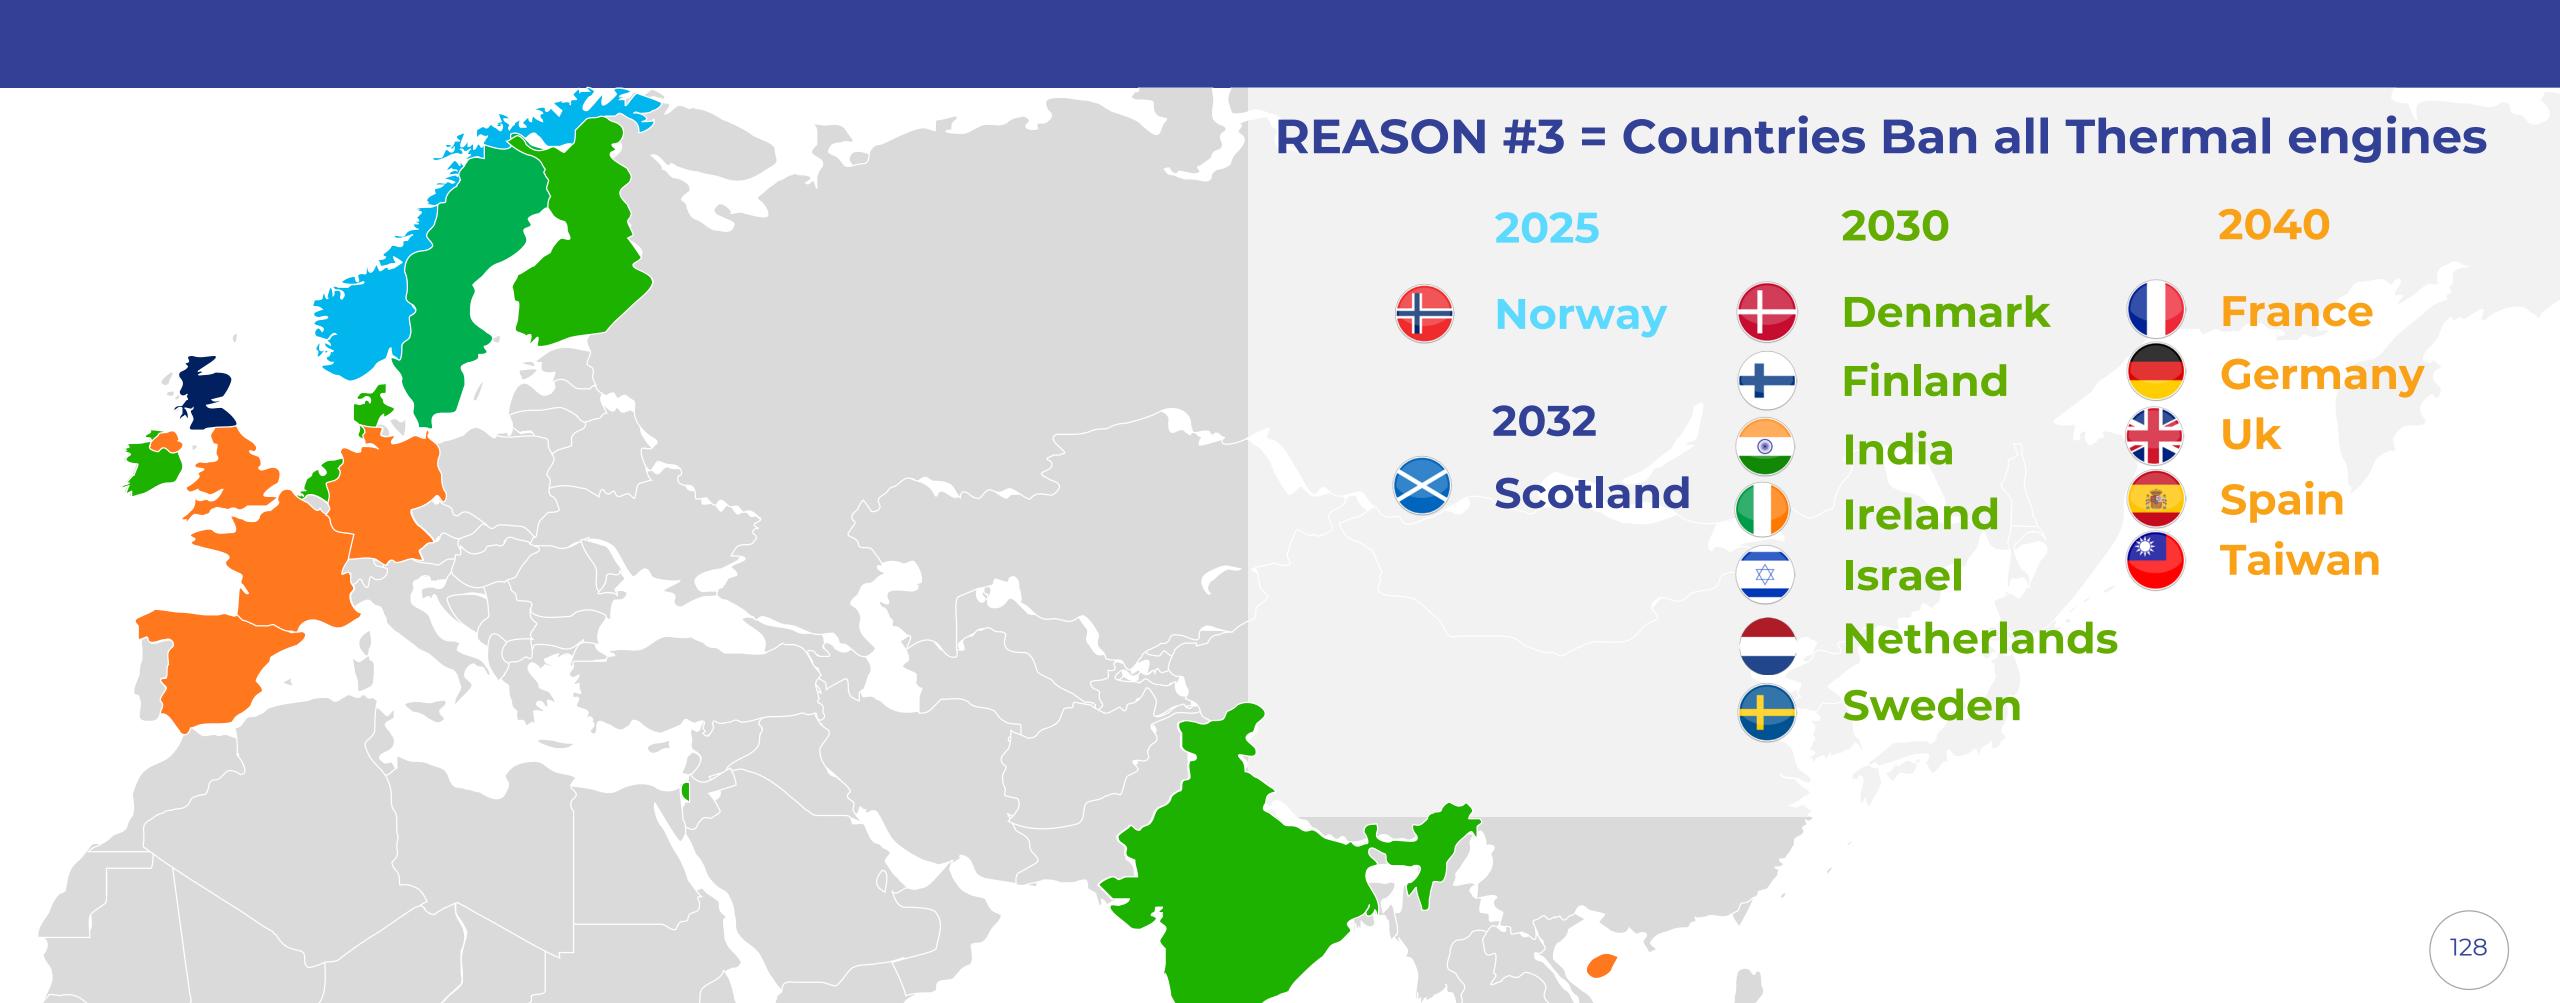

### **REASON #2 = CITIES BAN DIESEL**

2019

Oslo Copenhagen

2020

Oxford

2024

**Paris** Roma

2025

Madrid **Brussels Amsterdam** 

Mexico

2030

**Auckland** Barcelona Capetown **Los Angeles**  Milano Quito Seattle