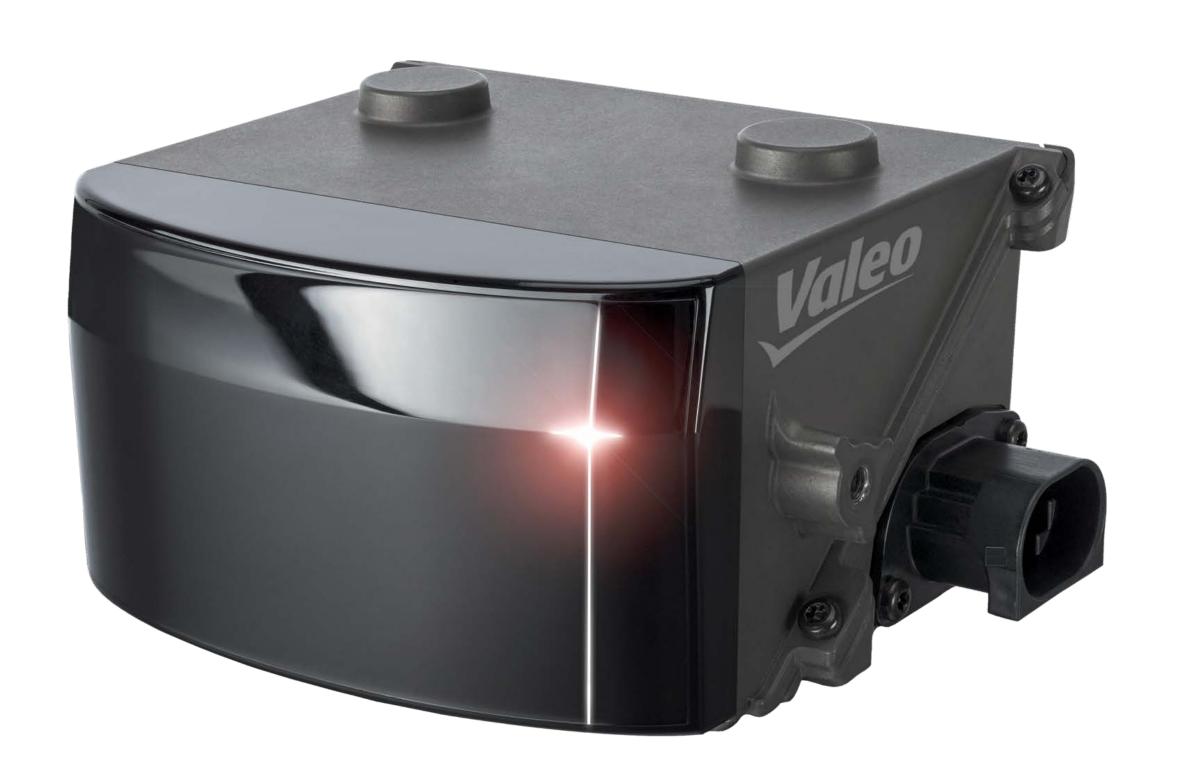

## LIDAR SCALA® PLATFORM

Valeo SCALA® shipped

order intake

>100 000 €500mio Key enabler for safe automated driving

## LIDAR IS A KEY ENABLER FOR SAFE AUTOMATED DRIVING

Valeo SCALA® can detect