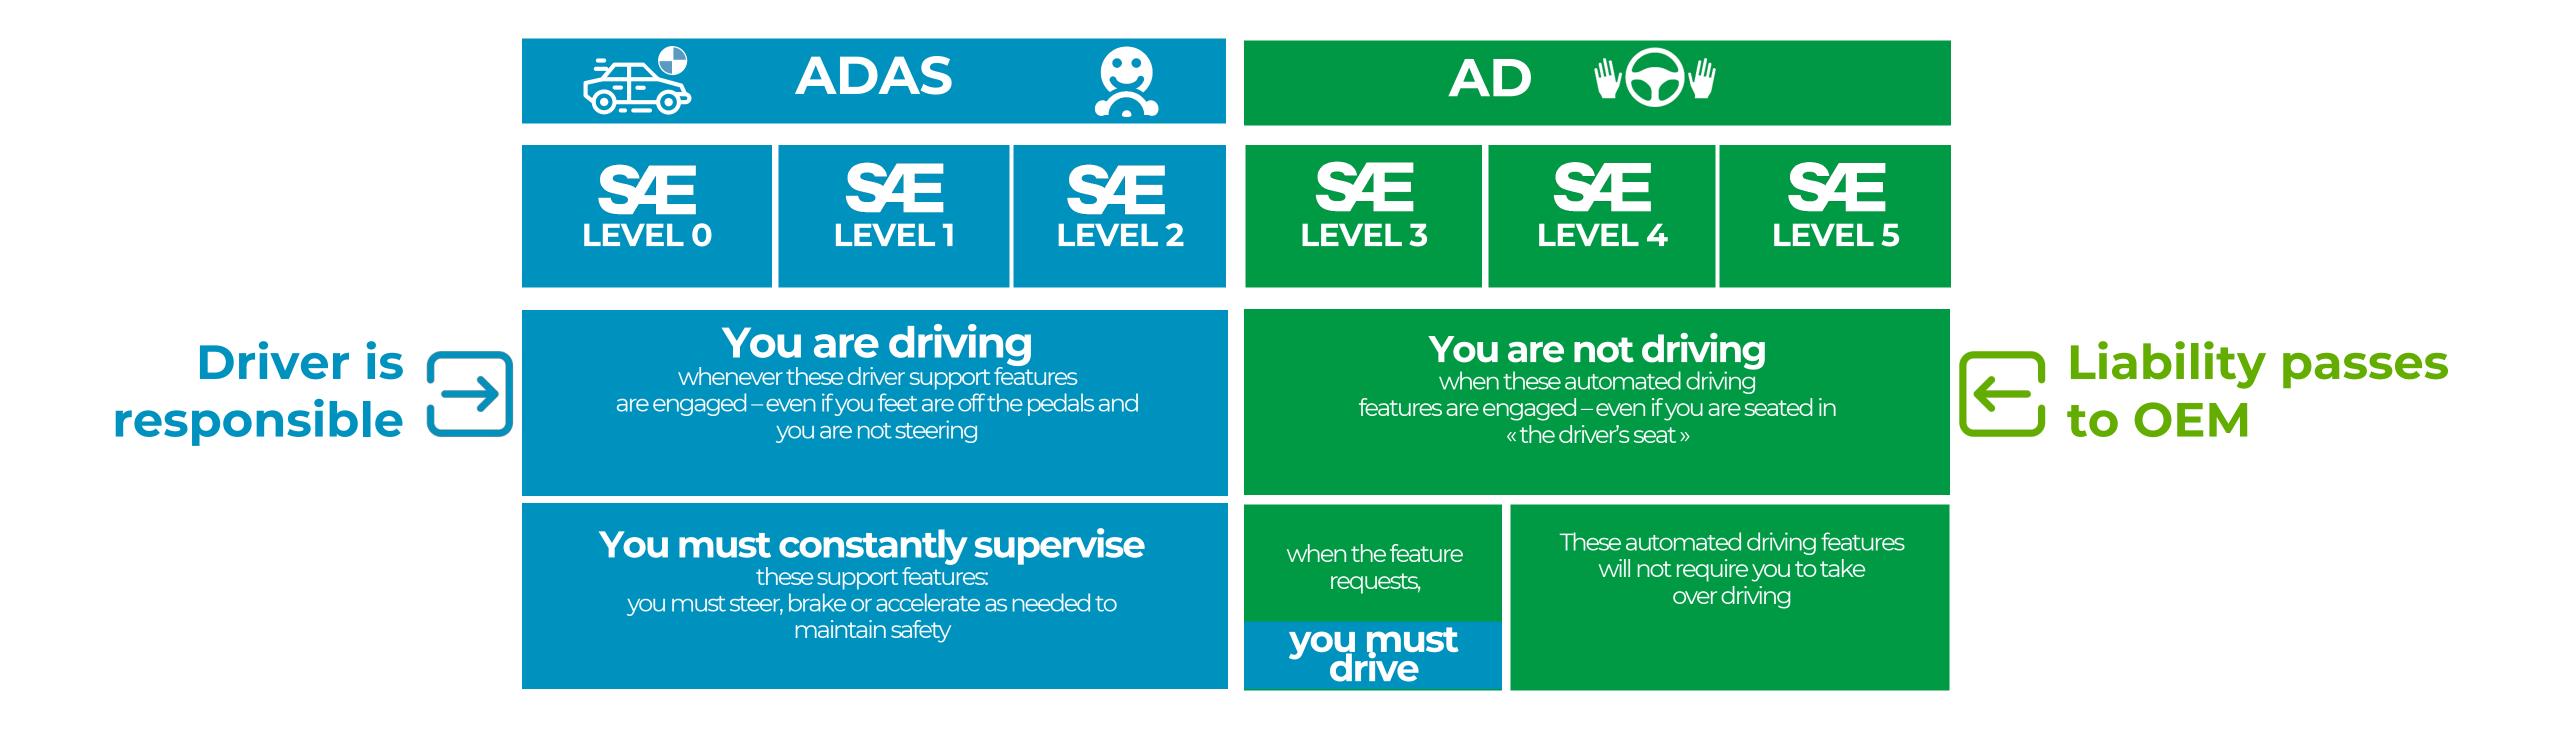

## ADAS & AD

## WHAT DO WE MEAN?

## SAE J3016<sup>TM</sup> LEVELS OF DRIVING AUTOMATION

## SAFER MOBILITY WILL BE DRIVING ADAS MARKET GROWTH

Driverless

These are driver support features

These are automated driving features

**RADAR** 

**CAMERA** 

| LIDAR  | LIDAR  |
|--------|--------|
| RADAR  | RADAR  |
| CAMERA | CAMERA |

Regulatory Approval

Product Liability

O sensor type

] sensor type 2 sensor types

3 sensor types

sensor types

4 sensor types

**DRIVER SUPPORT** 

8

**AUTOMATION** 