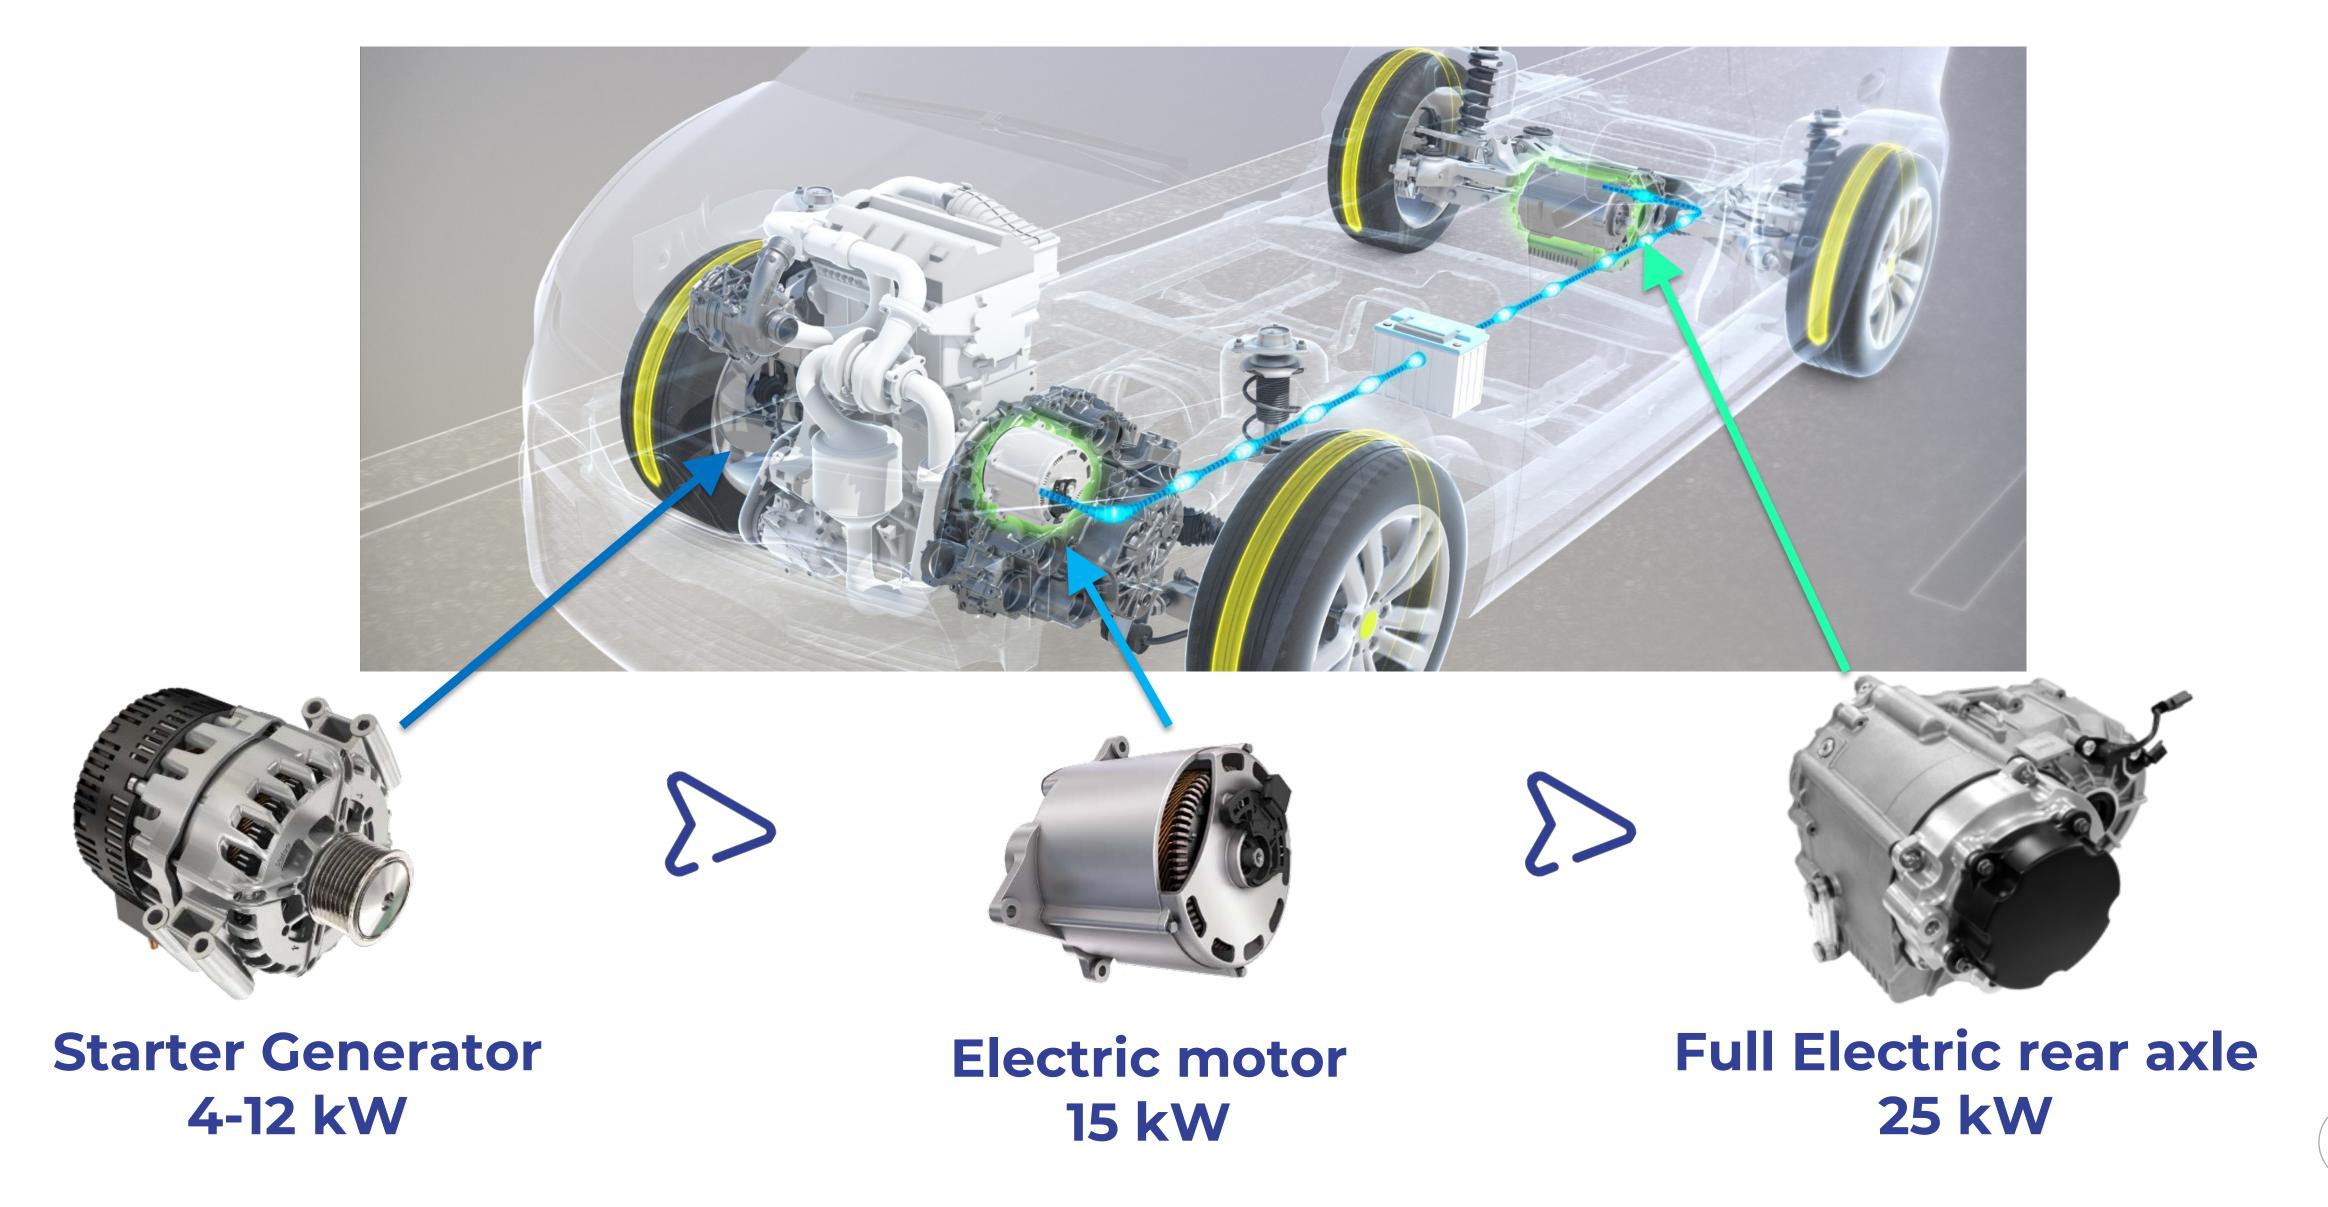

# ELECTRIFICATION IS A FUNDAMENTAL TECHNOLOGICAL SHIFT

CONVENTIONAL INCREASING ELECTRIFICATION **FULL HYBRID** PLUG-IN HYBRID MILD HYBRID **ELECTRIC** On-Board 48V/HV Charger 48V/HV DCDC 48V/HV Generator Engine Full e-drive Gearbox

# ELECTRIFICATION IS A FUNDAMENTAL TECHNOLOGICAL SHIFT

Battery 12V 48V 48V 48V 124

# ELECTRIFICATION: GROWTH IS THERE FOR BOTH 48V AND HIGH VOLTAGE SOLUTIONS

INTERNAL COMBUSTION ENGINE ONLY

<sup>\*</sup> Incl. 48V and 12V+12V

\*\* Incl. HV BEV, PHEV, FCEV & FHEV

Passenger Car & Light Commercial vehicles