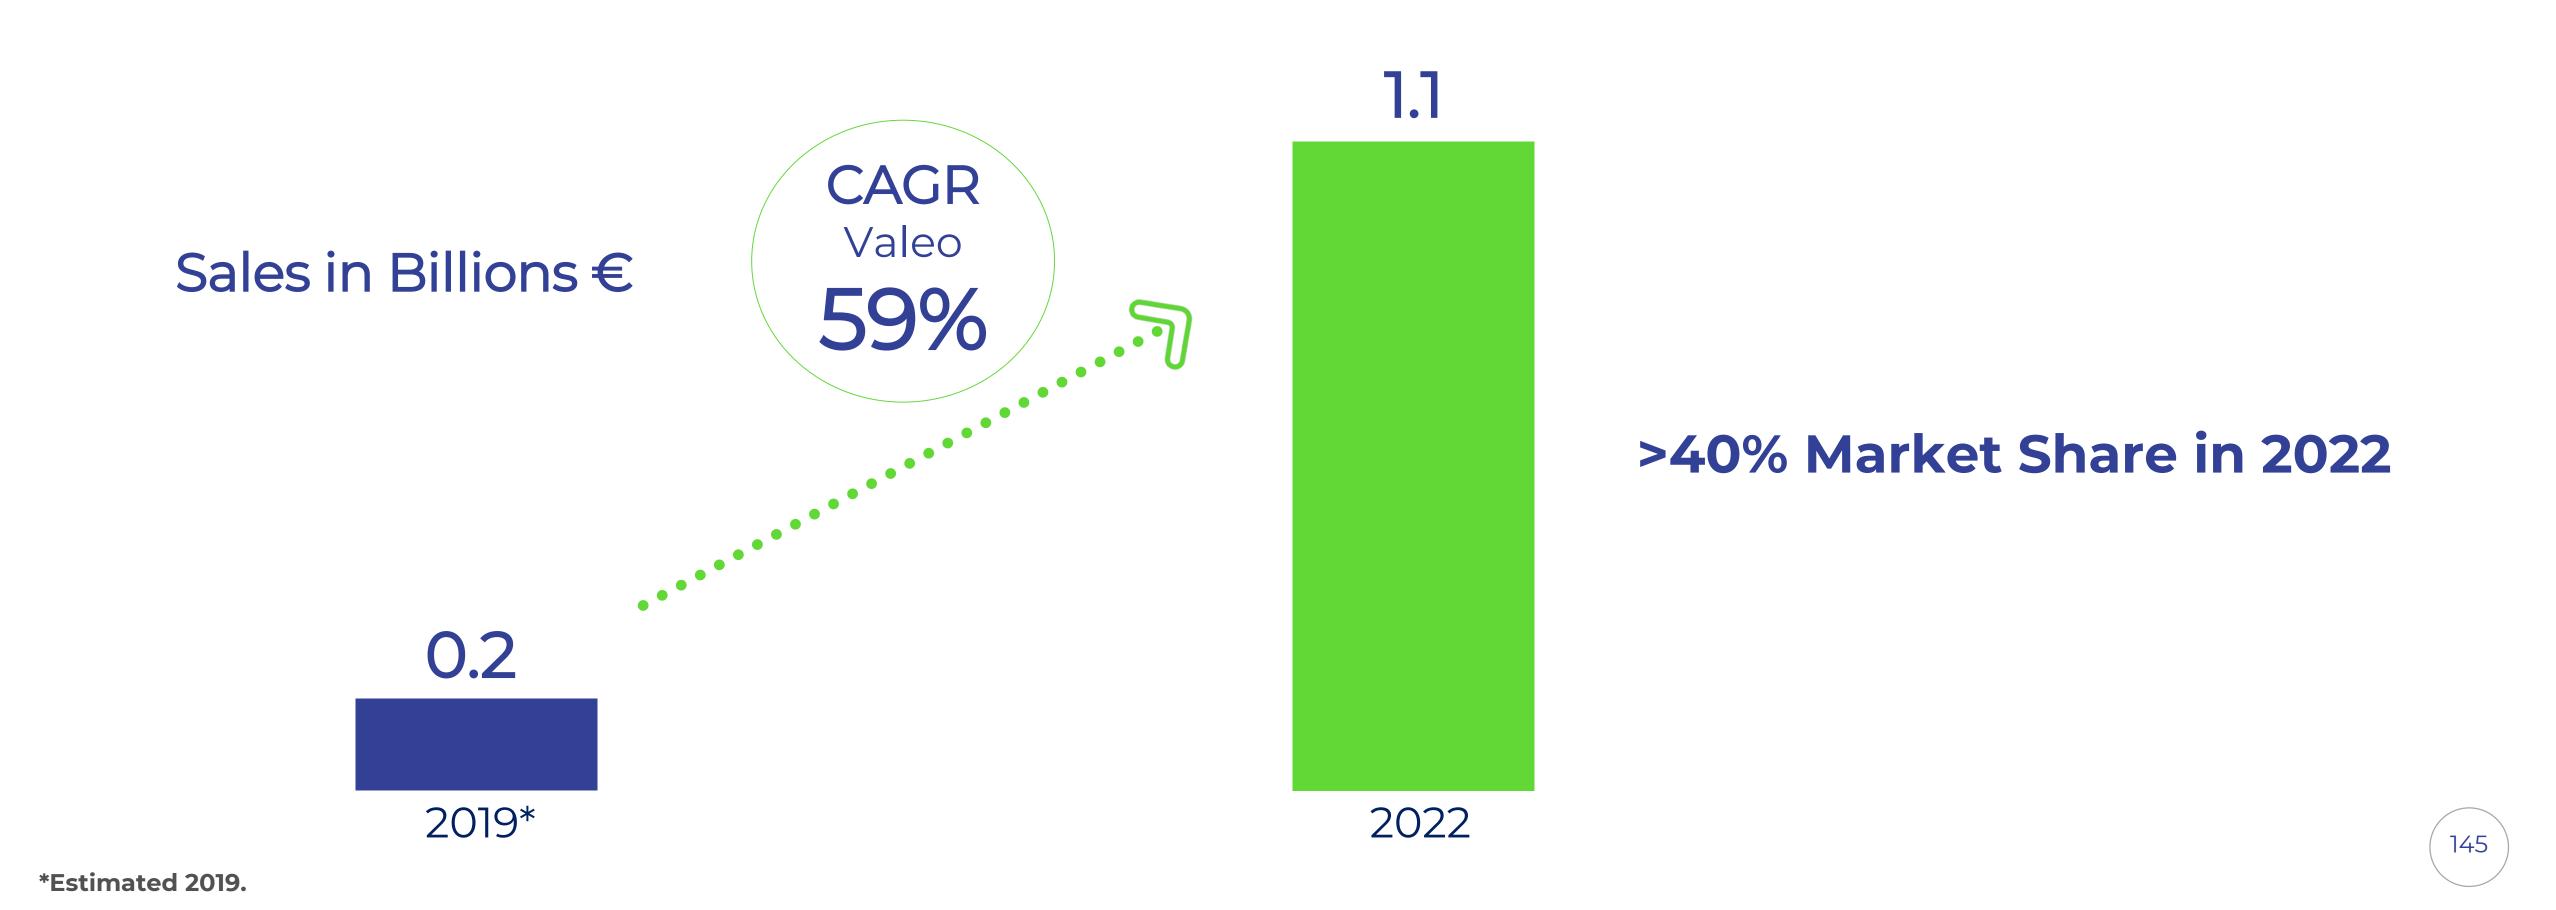

### 48V e-MACHINE PLATFORM

**Machines shipped** 

**Market Share in 2022** 

>300 000 >40% Key enabler For CO<sub>2</sub> reduction