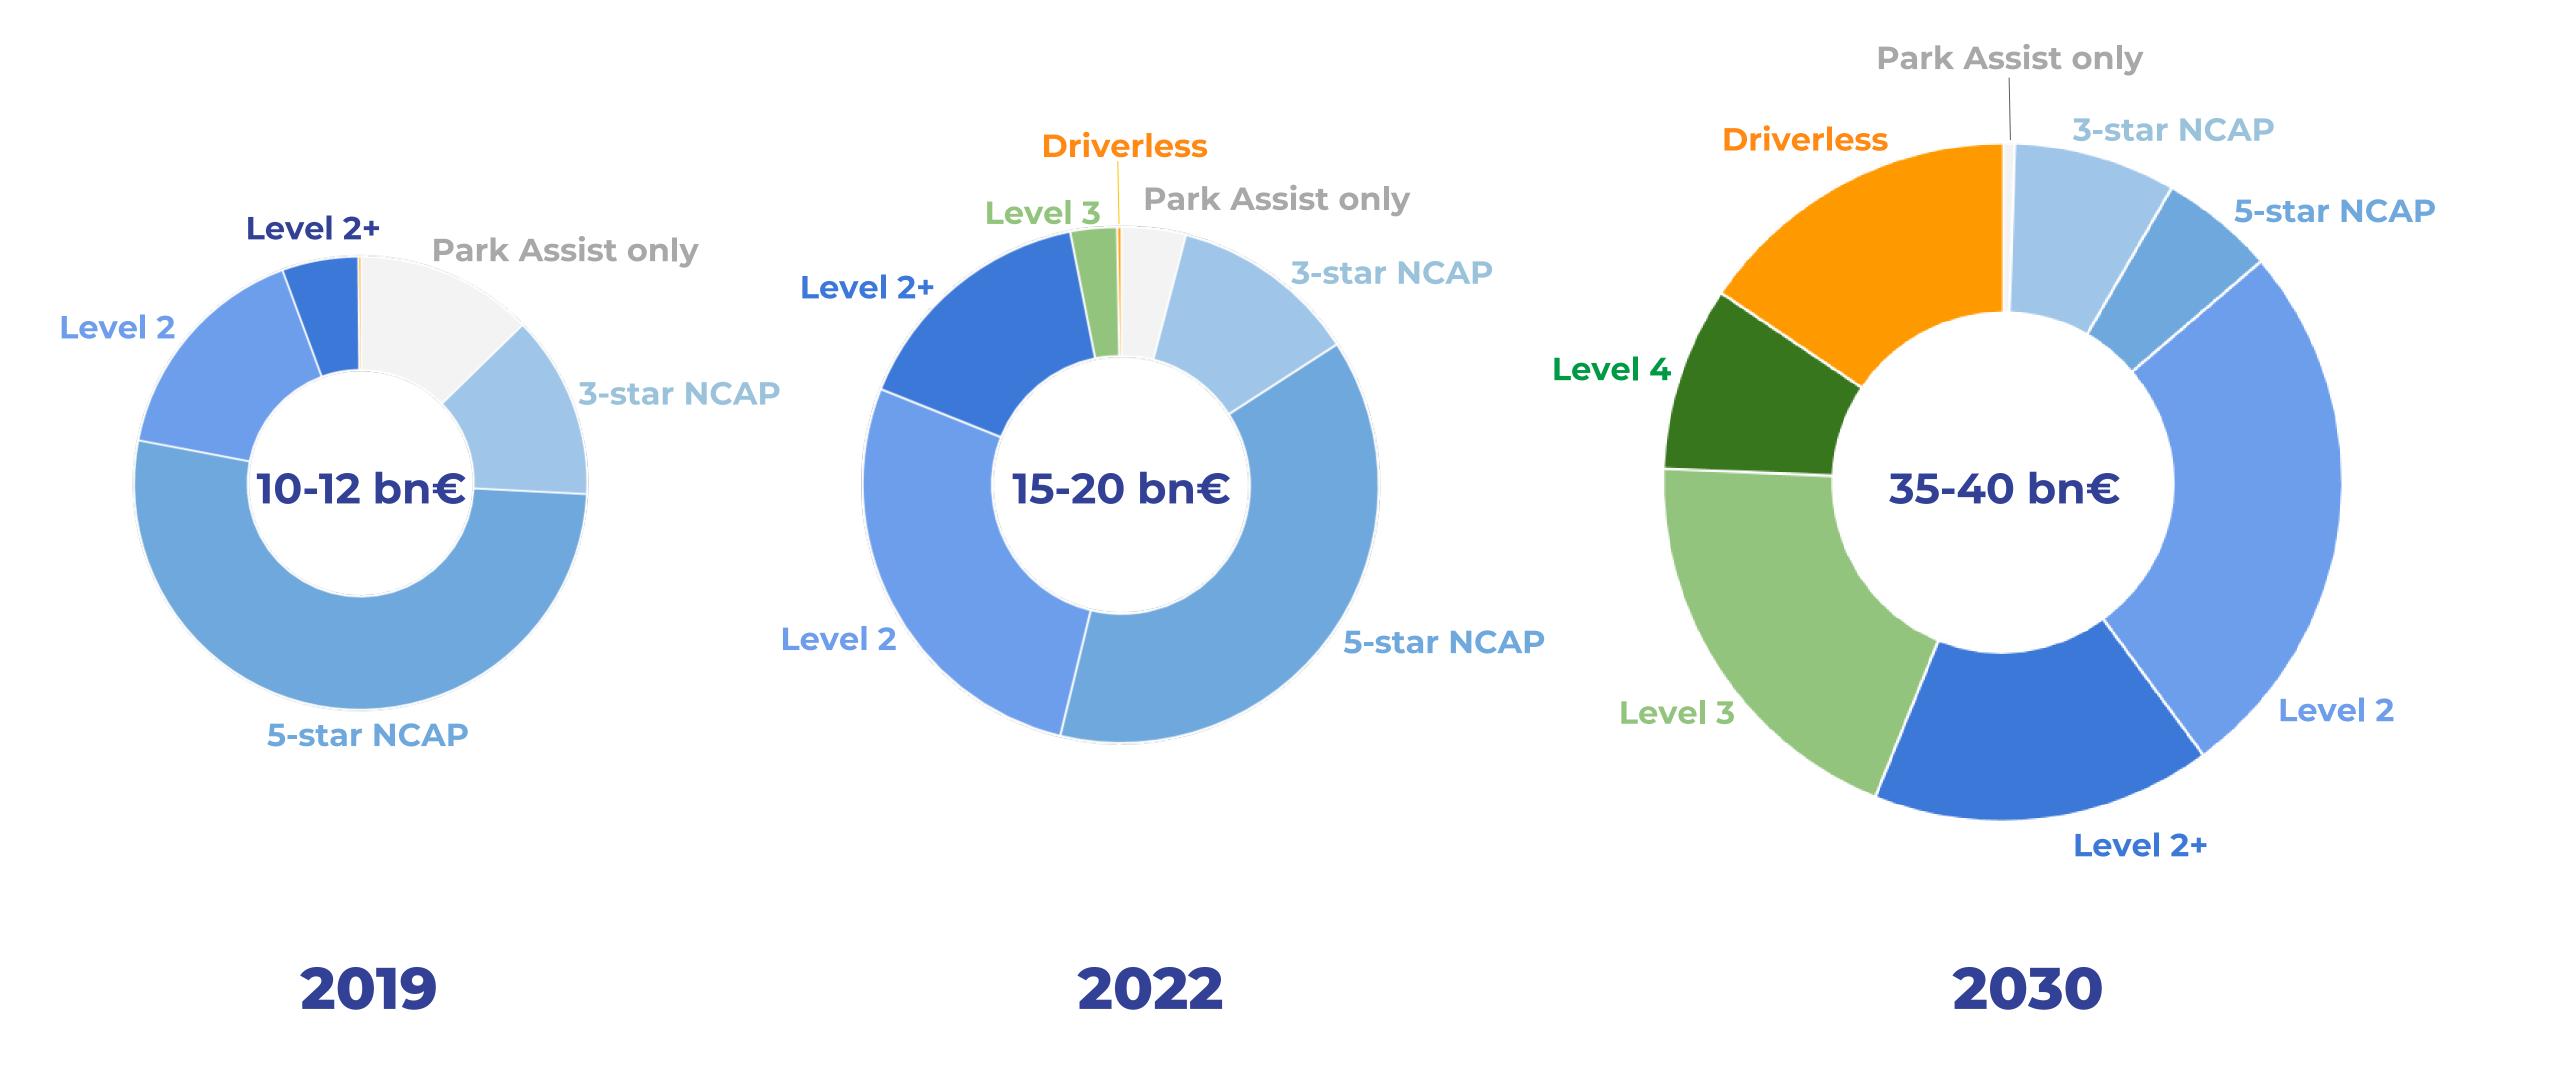

# ELECTRIFICATION: GROWTH IS THERE

2030 ELECTRIFICATION MARKET\*

## HIGH VOLTAGE ELECTRIFICATION: GROWTH IS THERE

2030 HV ELECTRIFICATION MARKET

€11Bn ORDER INTAKE

## A FAST GROWING MARKET