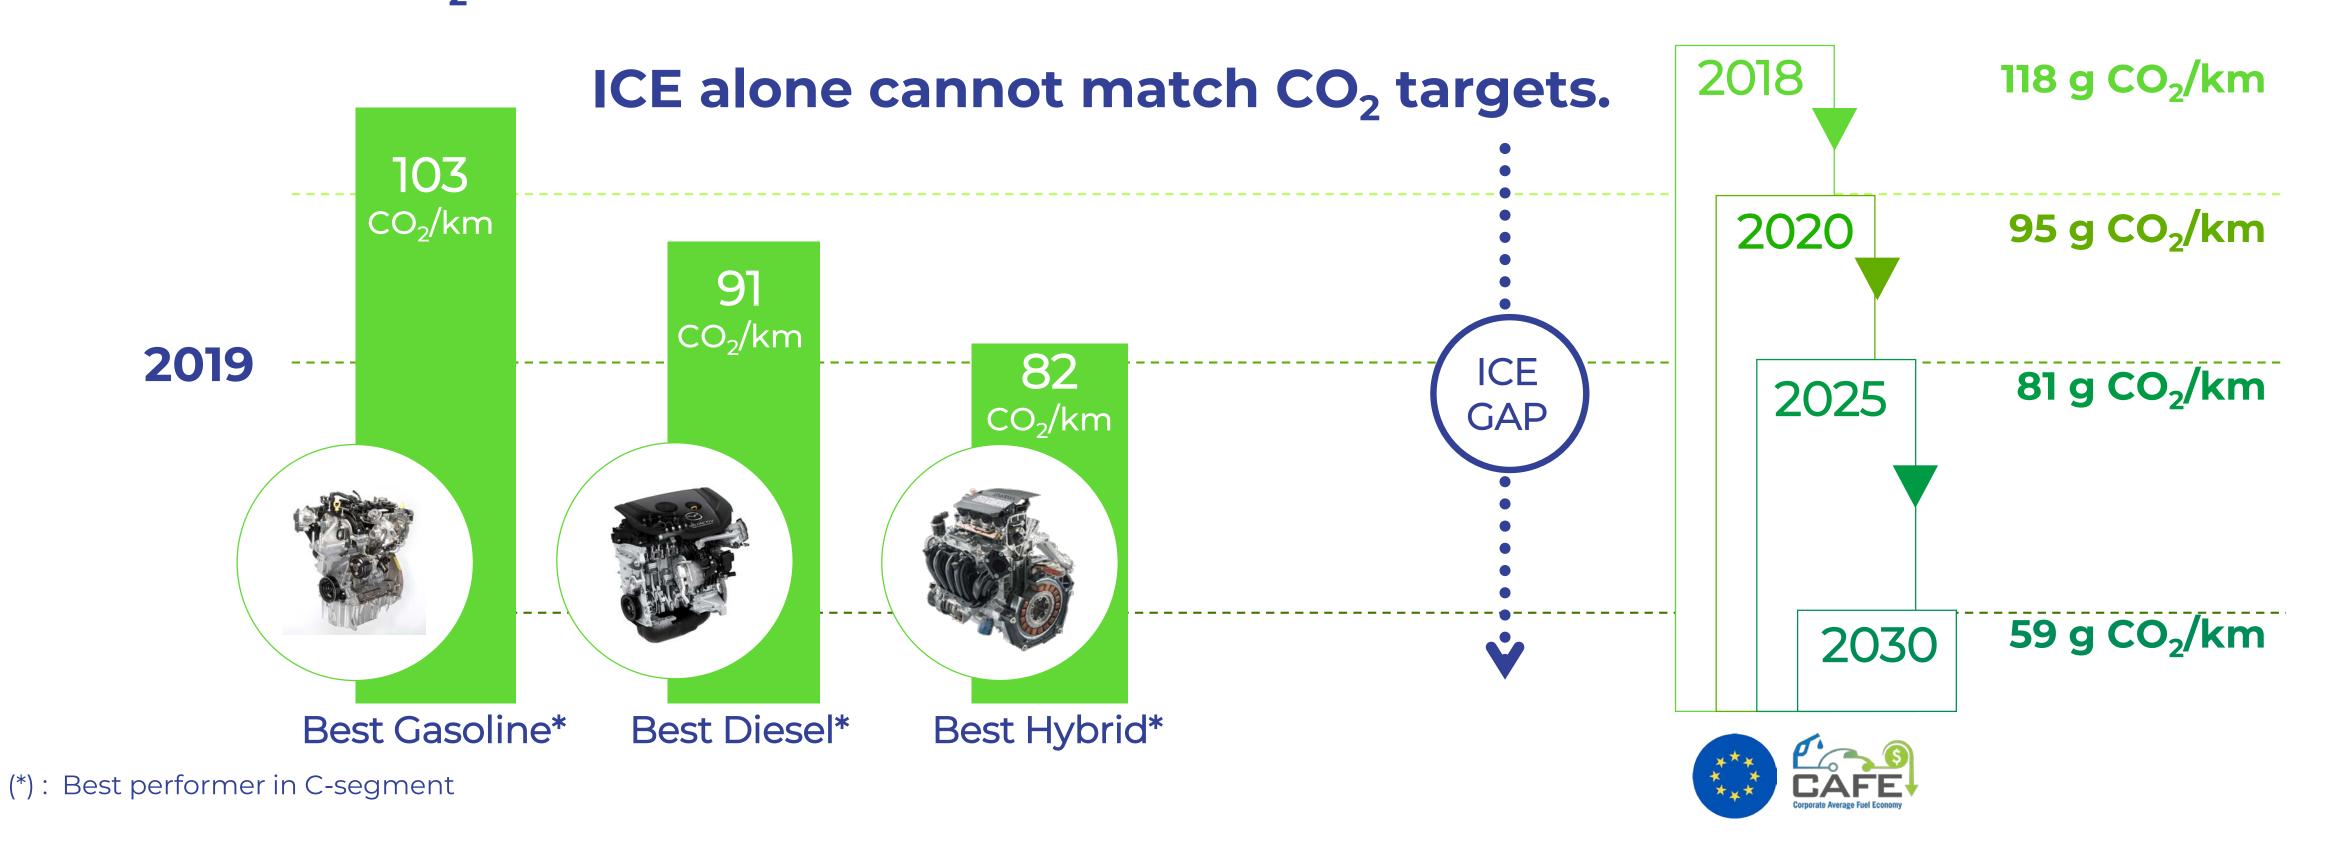

### REASON #1 = CO<sub>2</sub> REGULATION

EU CO<sub>2</sub> EMISSIONS REDUCTION POLICY (g/km)

### REASON #1 = CO<sub>2</sub> REGULATION