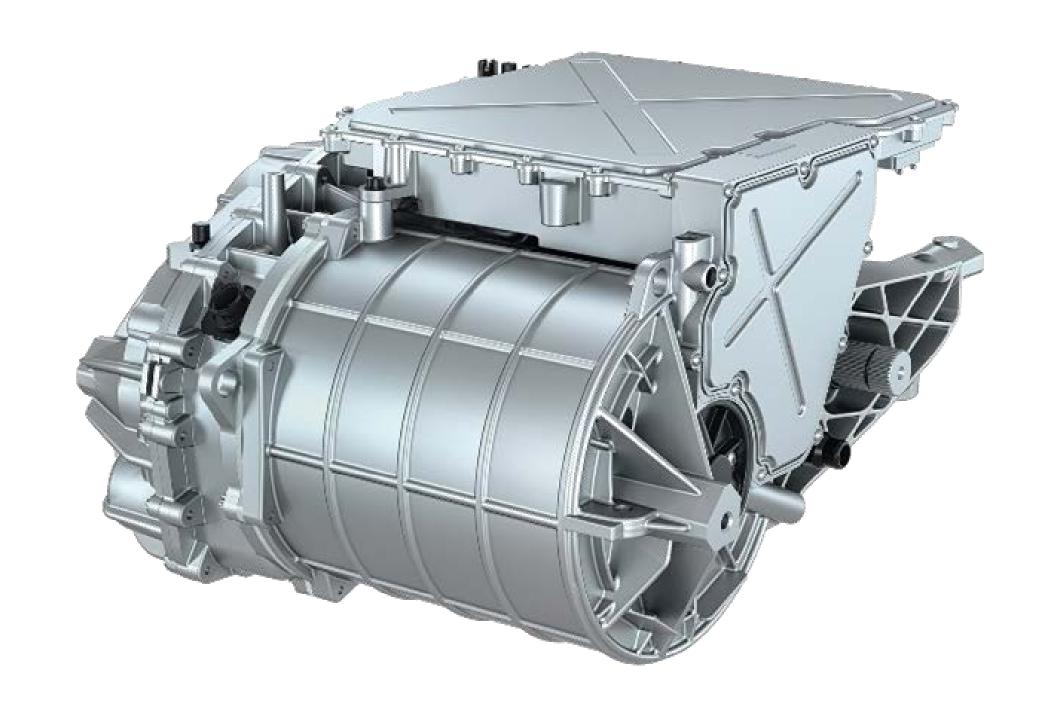

## HIGH VOLTAGE e-DRIVE PLATFORM

**Peak Power** 

60 to 340 kW Full propulsion system Up to 4 000€

**Motor + Inverter + Transmission** 

Per electric car