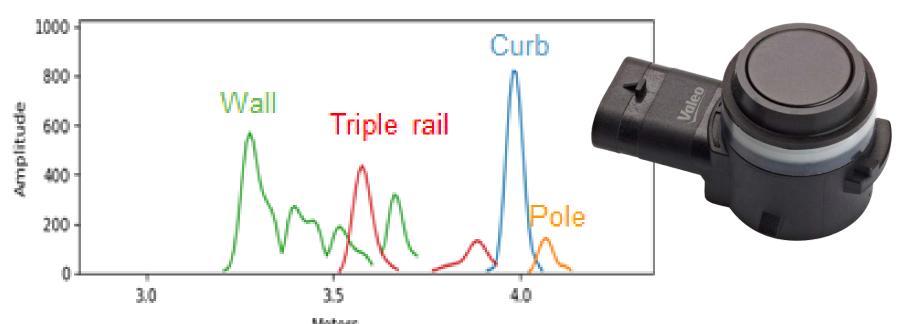

## LIDAR SCALA® PLATFORM

Valeo SCALA® shipped

order intake

>100 000 €500mio Key enabler for safe automated driving

## LIDAR IS A KEY ENABLER FOR SAFE AUTOMATED DRIVING

Valeo SCALA® can detect