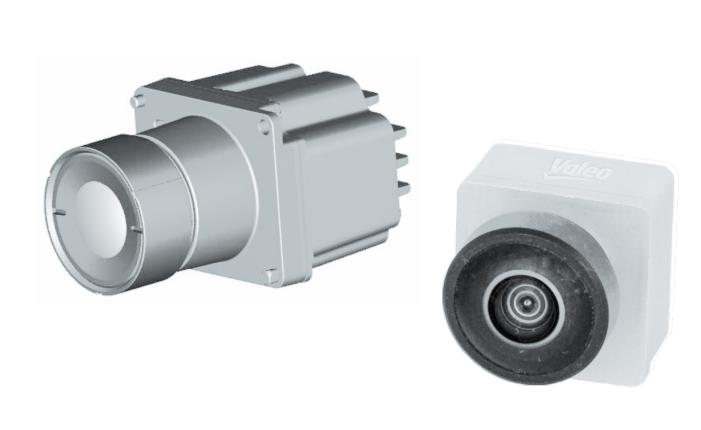

## LIDAR SCALA® PLATFORM

Valeo SCALA® shipped

order intake

>100 000 €500mio Key enabler for safe automated driving

## LIDAR IS A KEY ENABLER FOR SAFE AUTOMATED DRIVING

Valeo SCALA® can detect