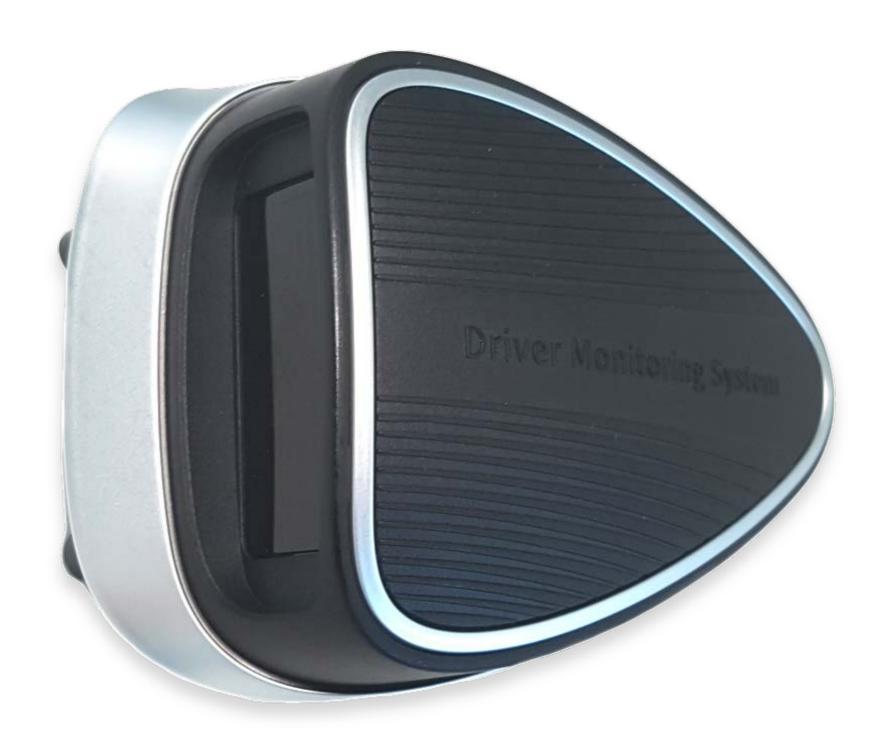

## DRIVER MONITORING PLATFORM

World's 1<sup>st</sup>
A-pillar
Driver Monitoring System

World's 1st
Emotion
Ention
Detection System

Selfie
Function
for 2021 SOP