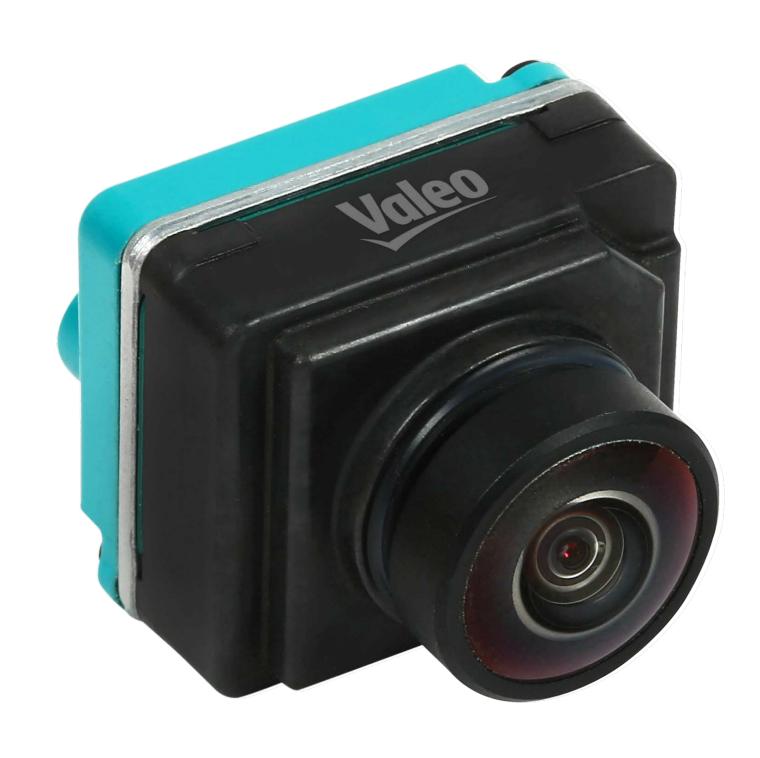

## **SURROUND VIEW CAMERA PLATFORM**

35%

market share in 2019

XtraVue Trailer

system launched in 2019

12% camera CAGR 2019-2022

## FRONT CAMERA PLATFORM

>€4bn
order intake since 2017

50 model launches in 2019/2020 World's 1st

Stand-alone SAE Level 2 in 2019