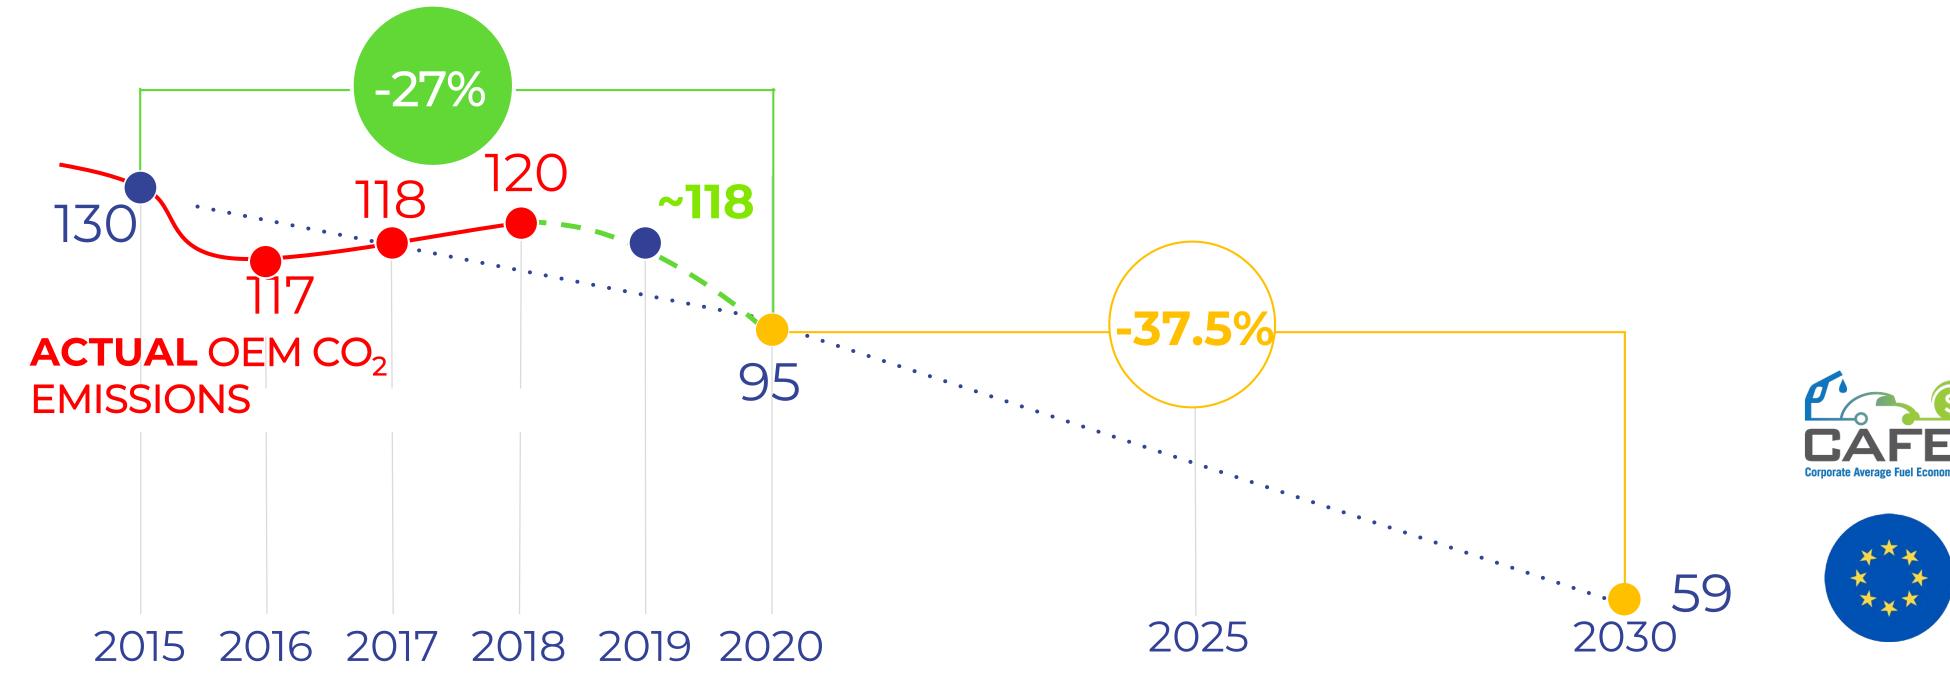

### REASON #1 = CO<sub>2</sub> REGULATION

EU CO<sub>2</sub> EMISSIONS REDUCTION POLICY (g/km)

### REASON #1 = CO<sub>2</sub> REGULATION