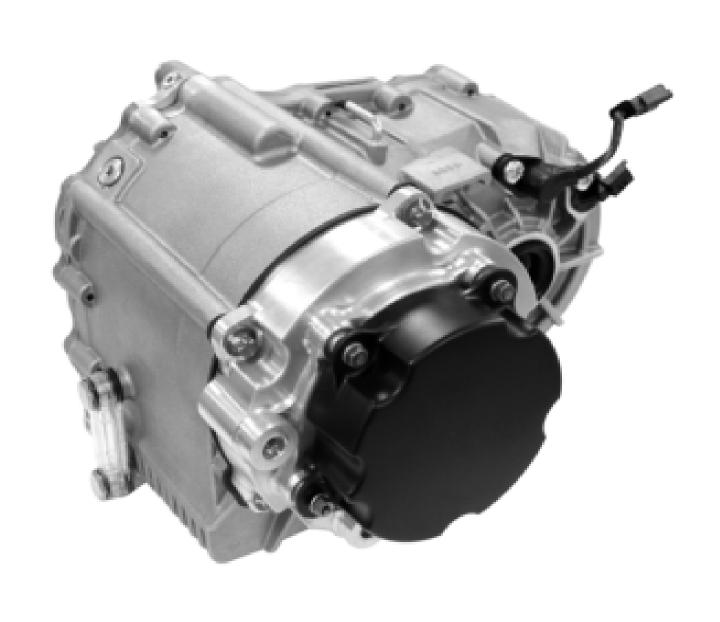

### 48V e-MACHINE PLATFORM

**Machines shipped** 

**Market Share in 2022** 

>300 000 >40% Key enabler For CO<sub>2</sub> reduction

# 48V e-MACHINE A COMPLEX ELECTRONIC SYSTEM