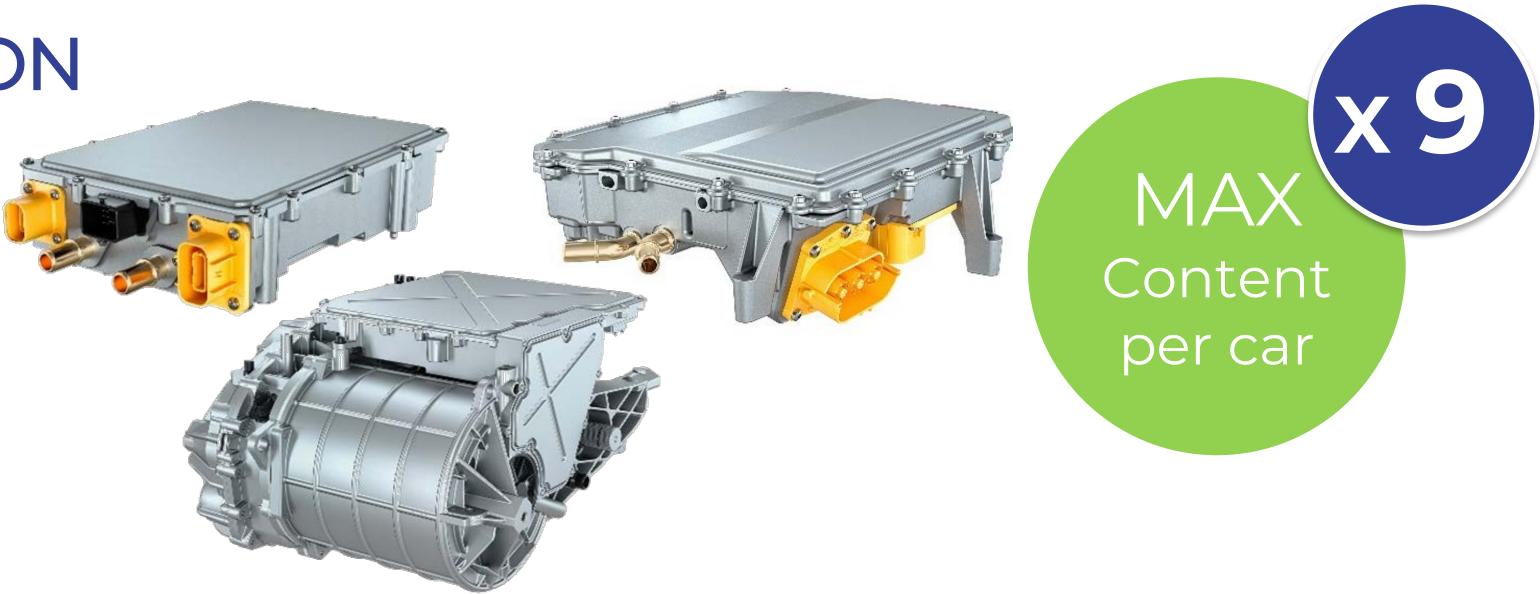

## HIGH VOLTAGE e-DRIVE PLATFORM

**Peak Power** 

60 to 340 kW Full propulsion system Up to 4 000€

**Motor + Inverter + Transmission** 

Per electric car