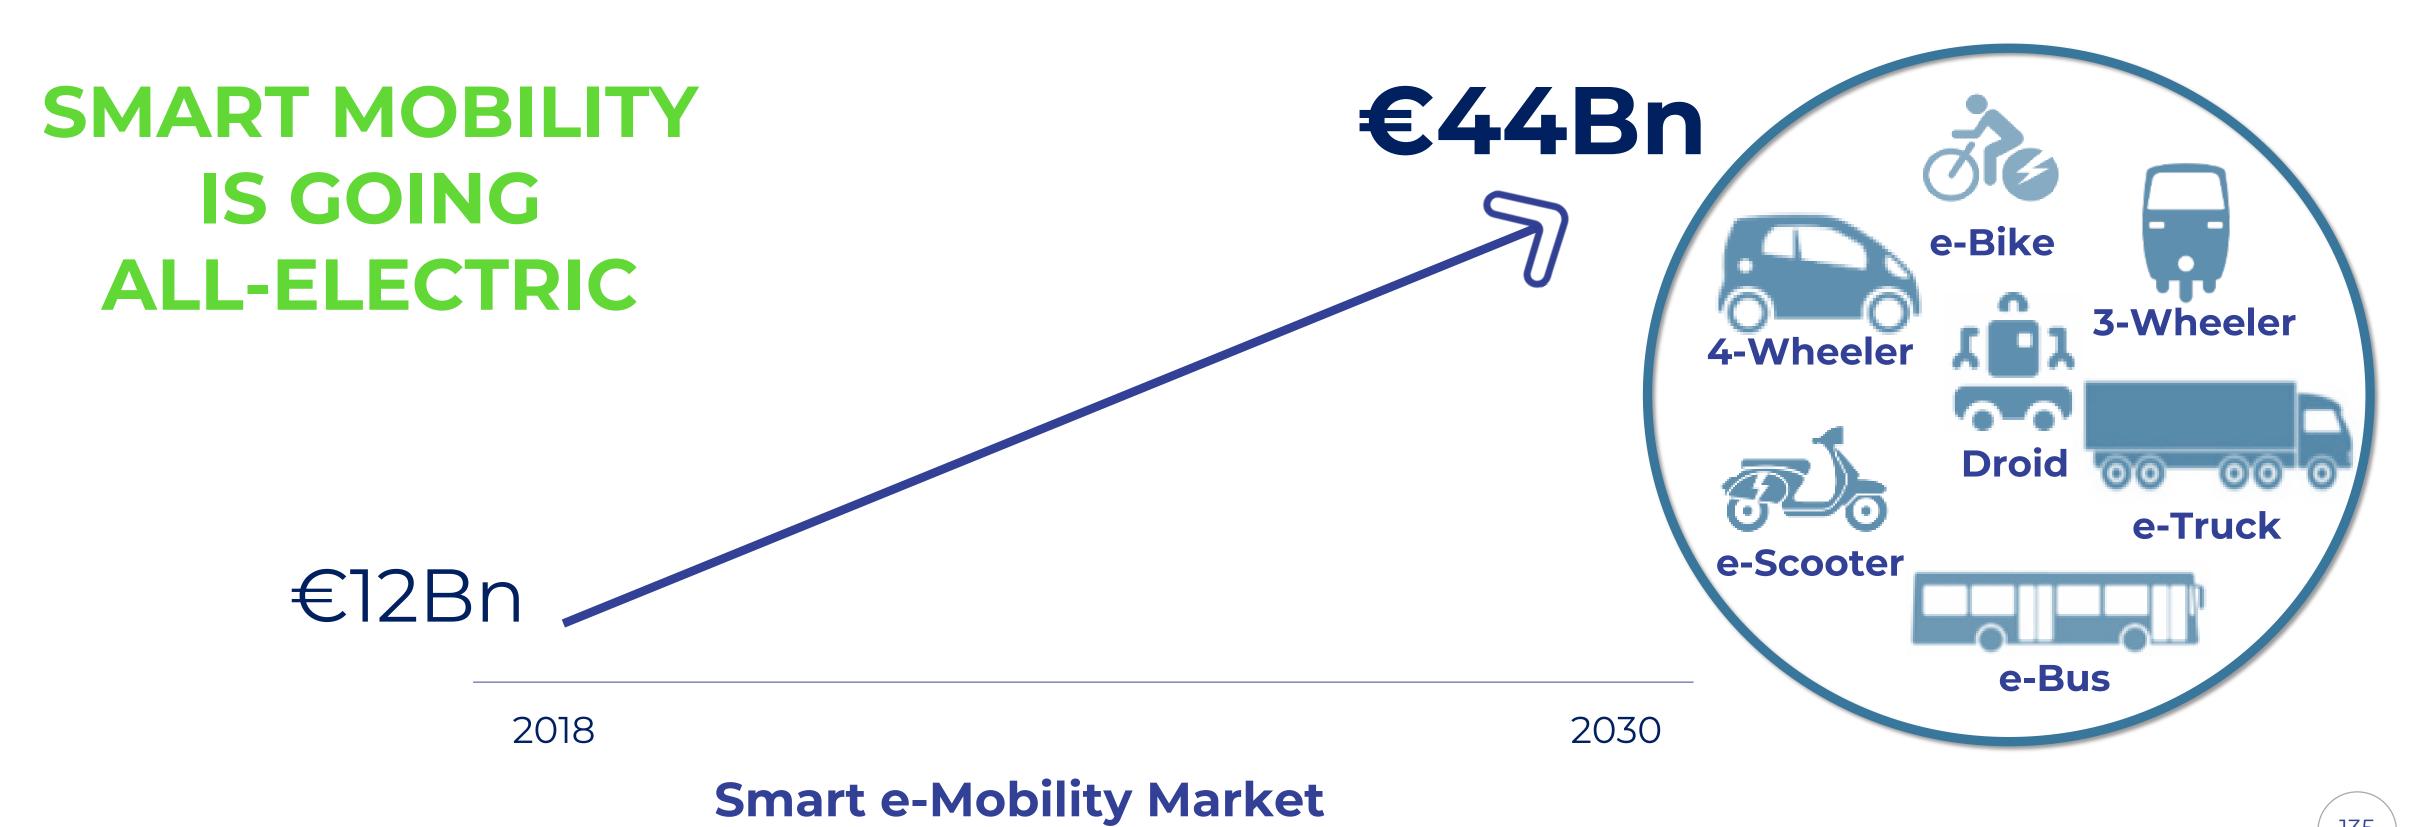

# SMART e-MOBILITY IS MORE THAN CARS

January 7-10, 2020

# SMART e-MOBILITY: GROWTH IS THERE

2030 SMART e-MOBILITY MARKET

ALREADY SEVERAL AWARDS