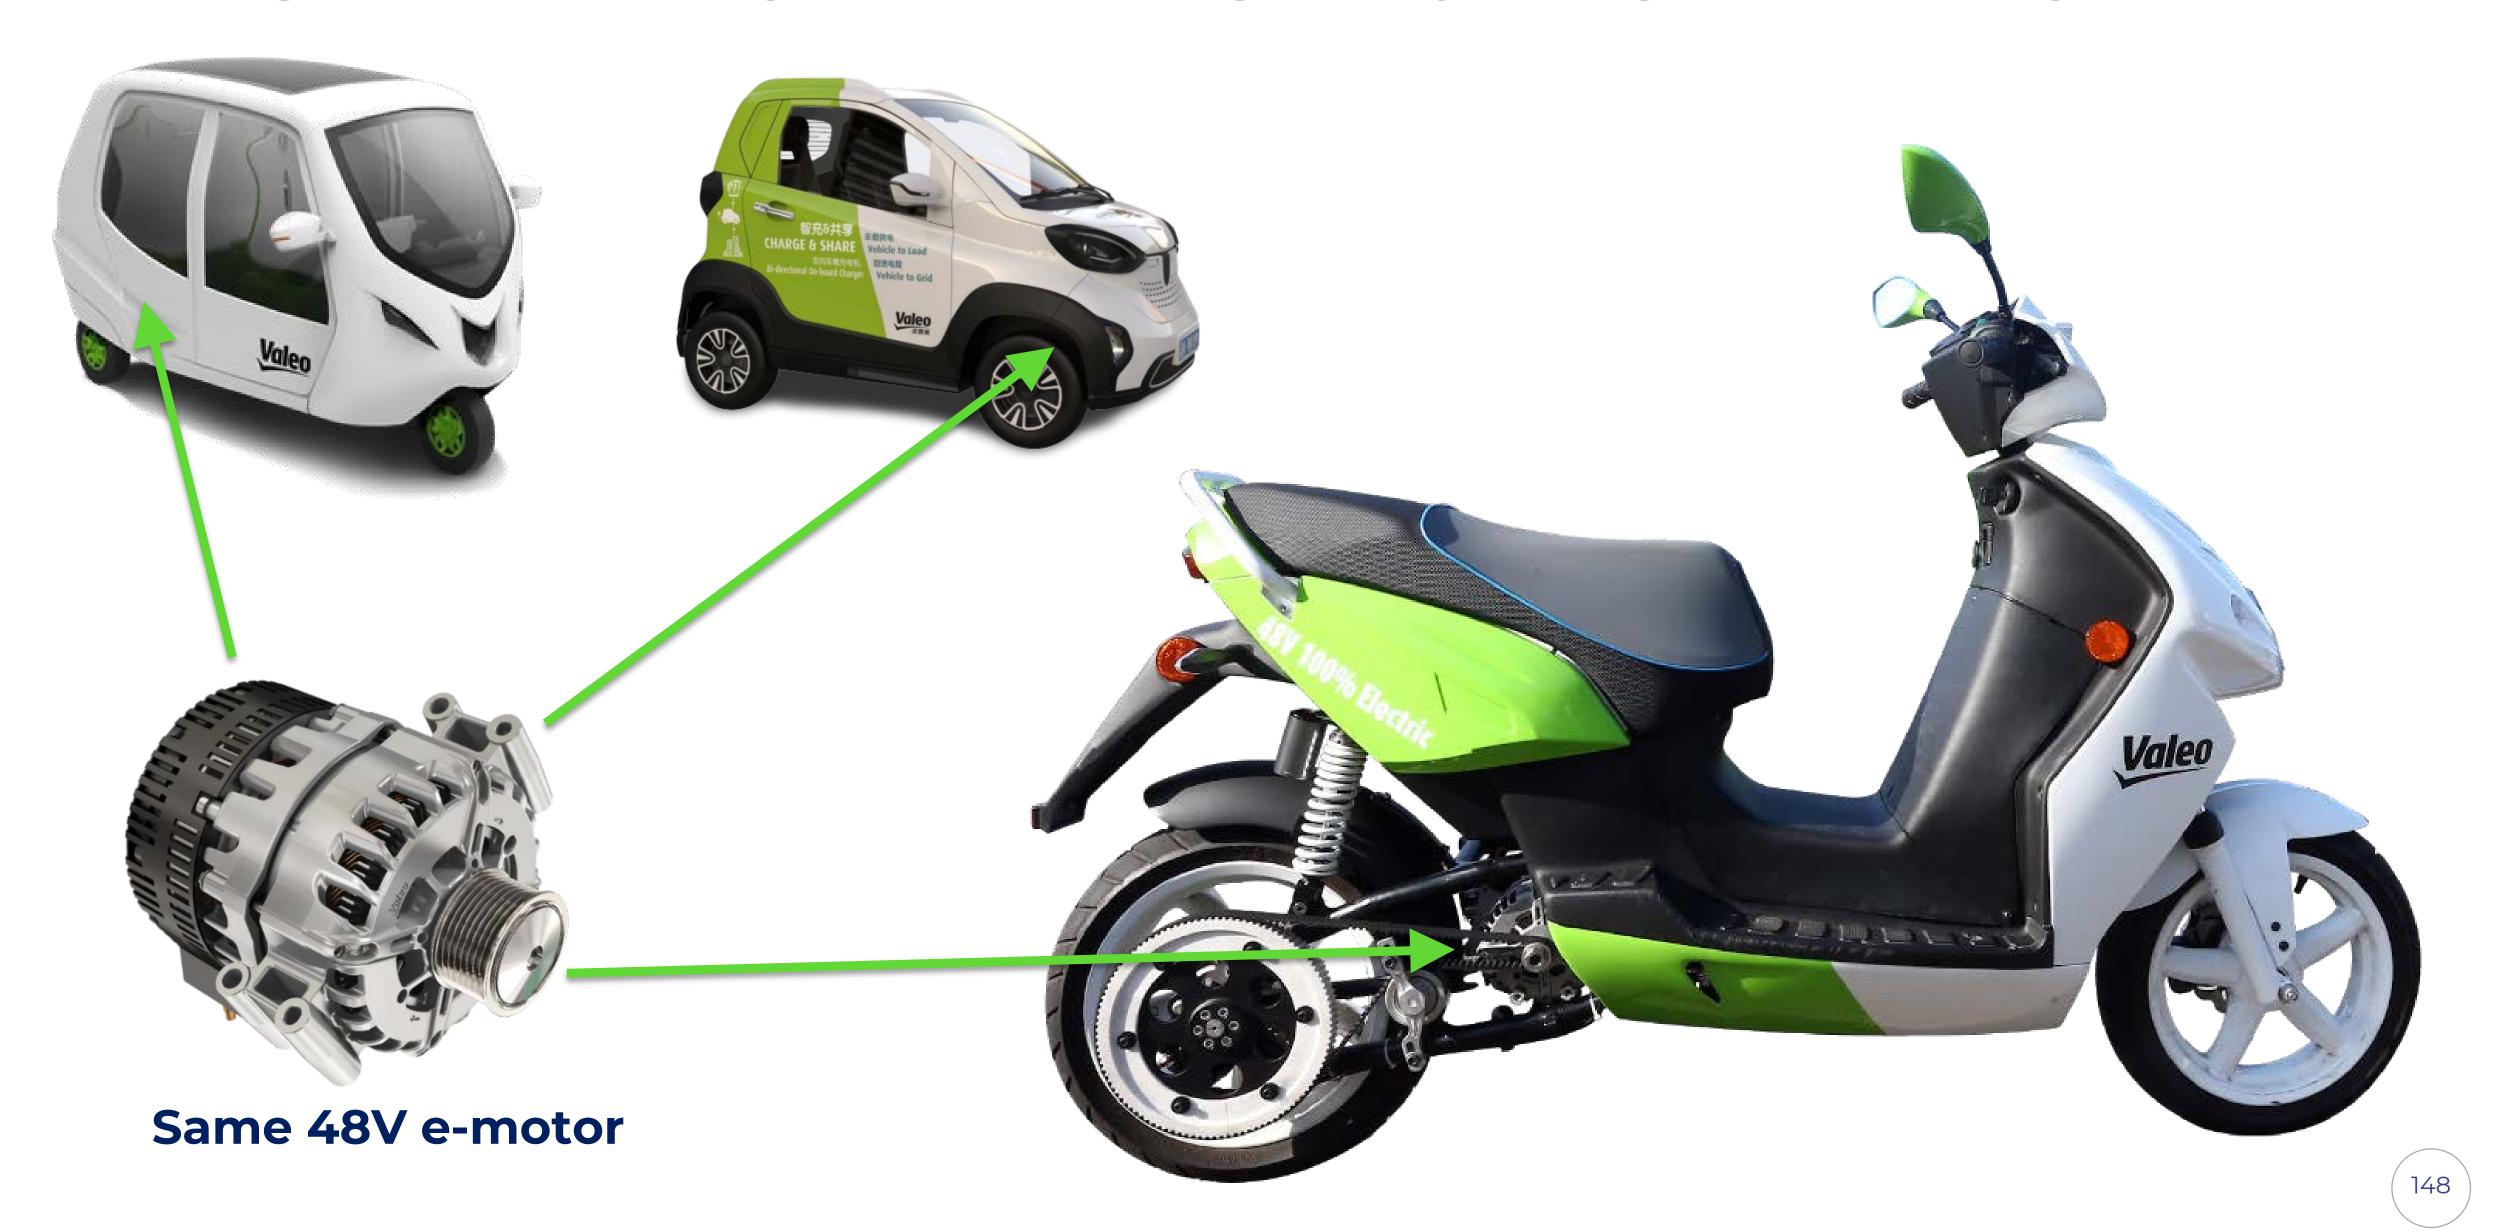

### 48V e-MACHINE PLATFORM

**Machines shipped** 

**Market Share in 2022** 

>300 000 >40% Key enabler For CO<sub>2</sub> reduction

# 48V e-MACHINE A COMPLEX ELECTRONIC SYSTEM

# NEXT GENERATIONS ARE BASED ON THE SAME PLATFORM