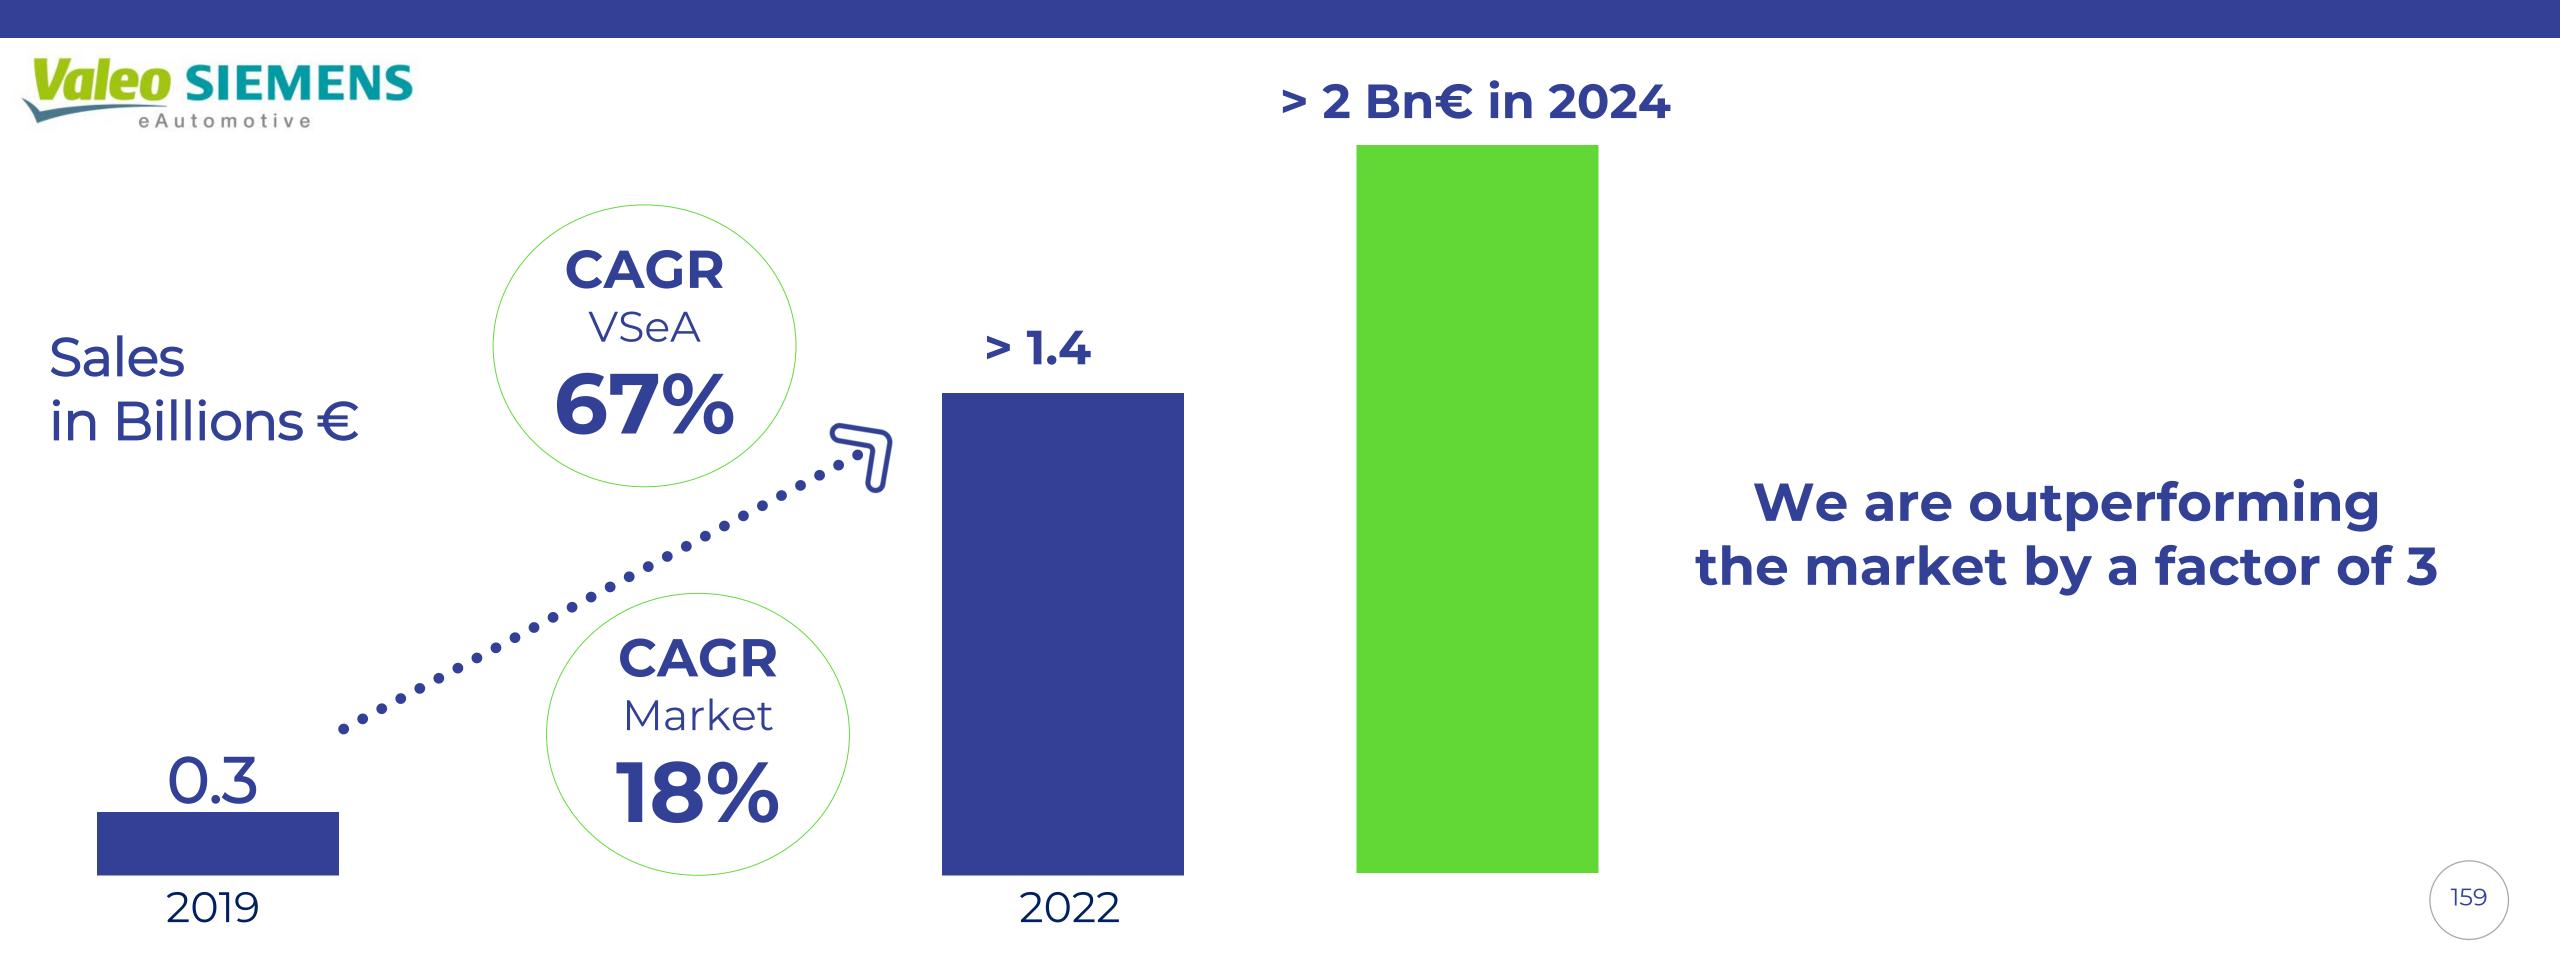

## WE HAVE CREATED A LEADER IN ELECTRIFICATION

1 of every 3 new car worldwide has a Valeo electric machine

69% Sales CAGR 2018-2022