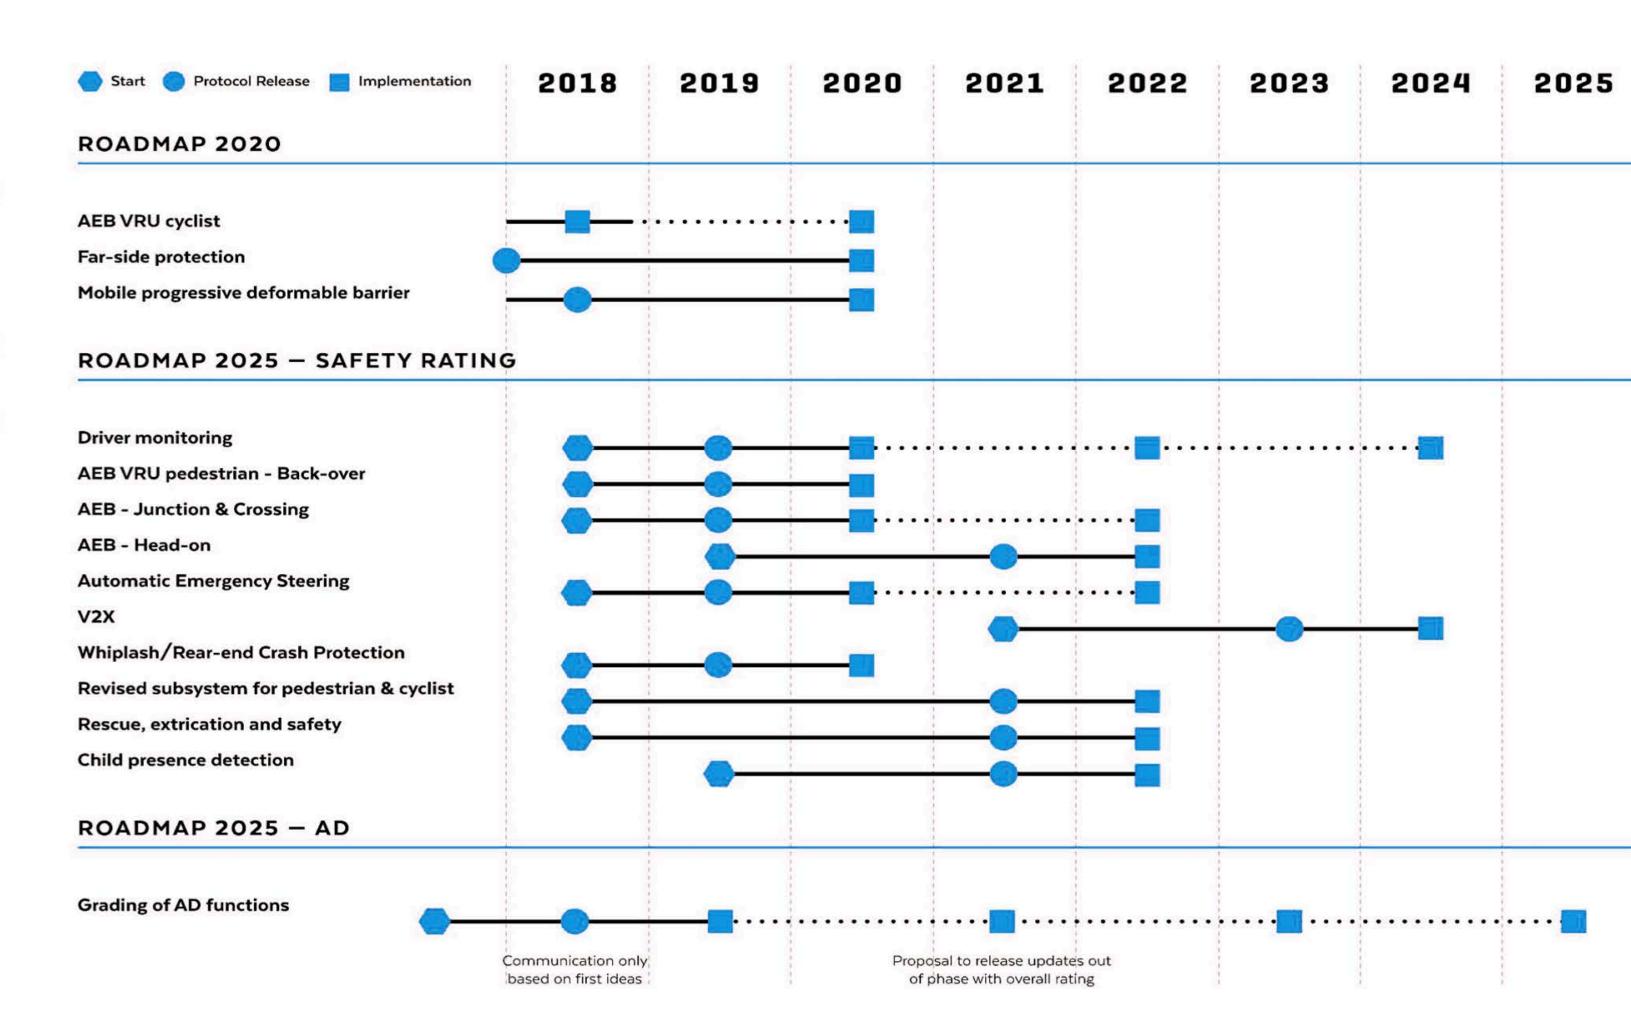

### REGULATION DRIVES ACTIVE SAFETY TOWARDS STANDARD FITMENT

## TAKE RATES FOR ADAS SYSTEMS CONTINUE TO INCREASE