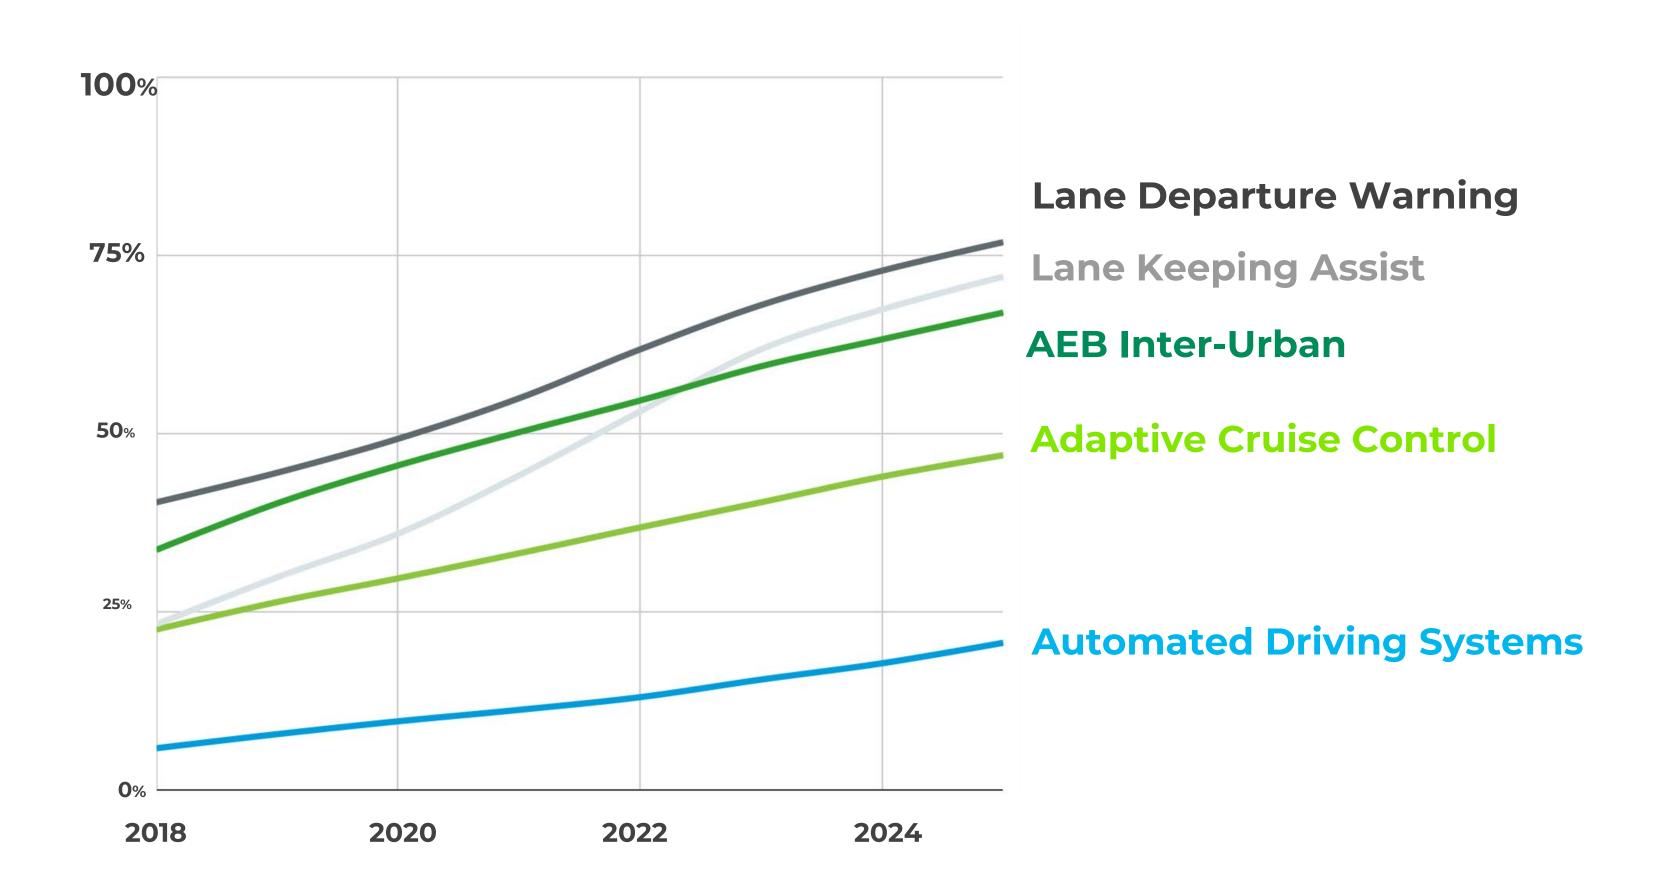

IDAR  |
|--------|--------|
| RADAR  | RADAR  |
| CAMERA | CAMERA |



Regulatory Approval

Product Liability

O sensor type

] sensor type 2 sensor types

3 sensor types

sensor types

4 sensor types

**DRIVER SUPPORT** 

8

**AUTOMATION** 

## **NEW VALUE SPACES - CHINA CAN ACT AS THE CATALYST FOR AUTOMATION**



Established players in the western hemisphere...





... agile ecosystem / favourable government

## Opportunities for local innovation

**Favorable Regulations** 

Massive data collection

Megacities boost demand

**Mobility and Delivery Platforms** 

**Governmental support/strategy** 

## ADAS & AD

## GROWTH ISTHERE

## **THREE MAIN DRIVERS**









### REGULATION DRIVES ACTIVE SAFETY TOWARDS STANDARD FITMENT









## TAKE RATES FOR ADAS SYSTEMS CONTINUE TO INCREASE





## OEMS MAKE ADAS & AD A BACKBONE IN VEHICLE ARCHITECTURE



**Consumers want it** 

Regulators are pushing



## THE HIGHER AUTONOMY LEVEL, THE MORE FUNCTIONS, THE HIGHER CONTENT FOR VALEO



## A FAST GROWING MARKET



## WE HAVE BUILT

## SUCCESSFUL TECHNOLOGICAL PLATFORMS

## THE BROADEST SENSOR PORTFOLIO ON THE MARKET FOR EXTERIOR AND INTERIOR COCOONS

### **INTERIOR COCOON**

Driver and cabin monitoring

### **EXTERIOR COCOON**

Perception and Situational Awareness



## **ULTRASONIC PLATFORM**



sensors in 2019

sensors since 1990

new generation in 2021

## ARTIFICIAL INTELLIGENCE IS POWERING VALEO'S PERCEPTION SYSTEMS











## A global network of 200+ AI Experts

## **SURROUND VIEW CAMERA PLATFORM**







35%

market share in 2019

XtraVue Trailer

system launched in 2019