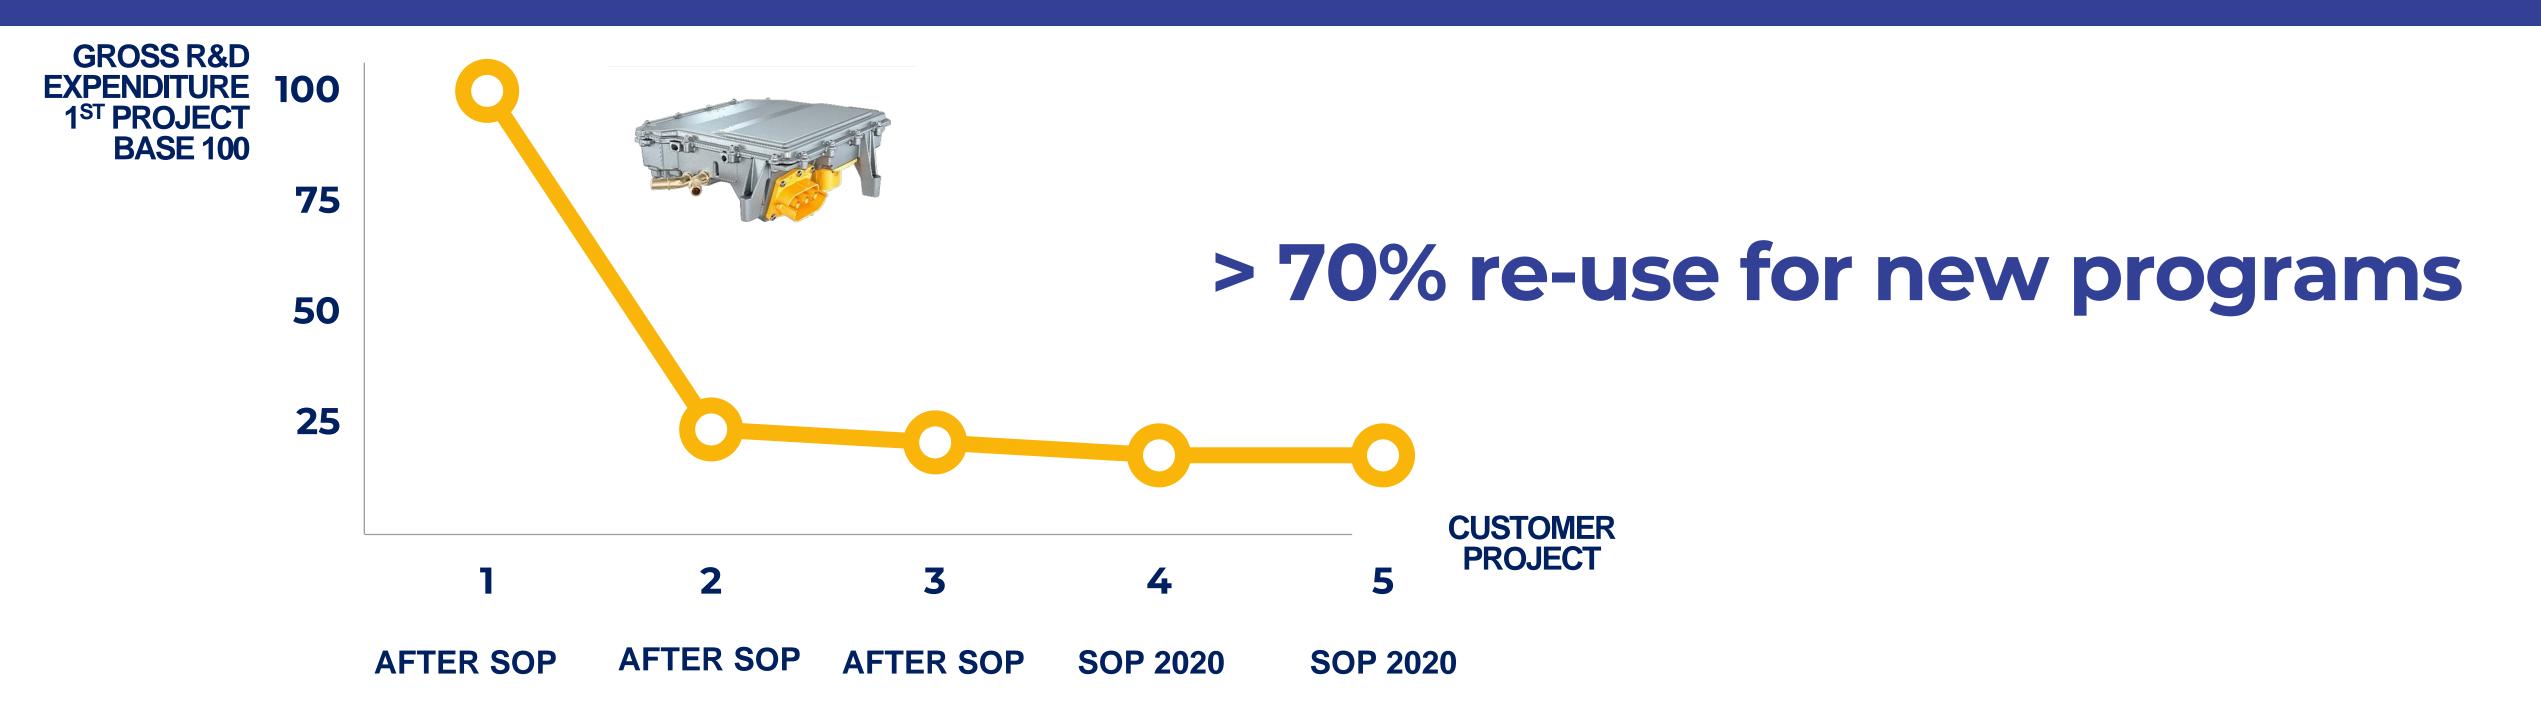

### 48V e-MACHINE PLATFORM

**Machines shipped** 

**Market Share in 2022** 

>300 000 >40% Key enabler For CO<sub>2</sub> reduction

# 48V e-MACHINE A COMPLEX ELECTRONIC SYSTEM

# NEXT GENERATIONS ARE BASED ON THE SAME PLATFORM