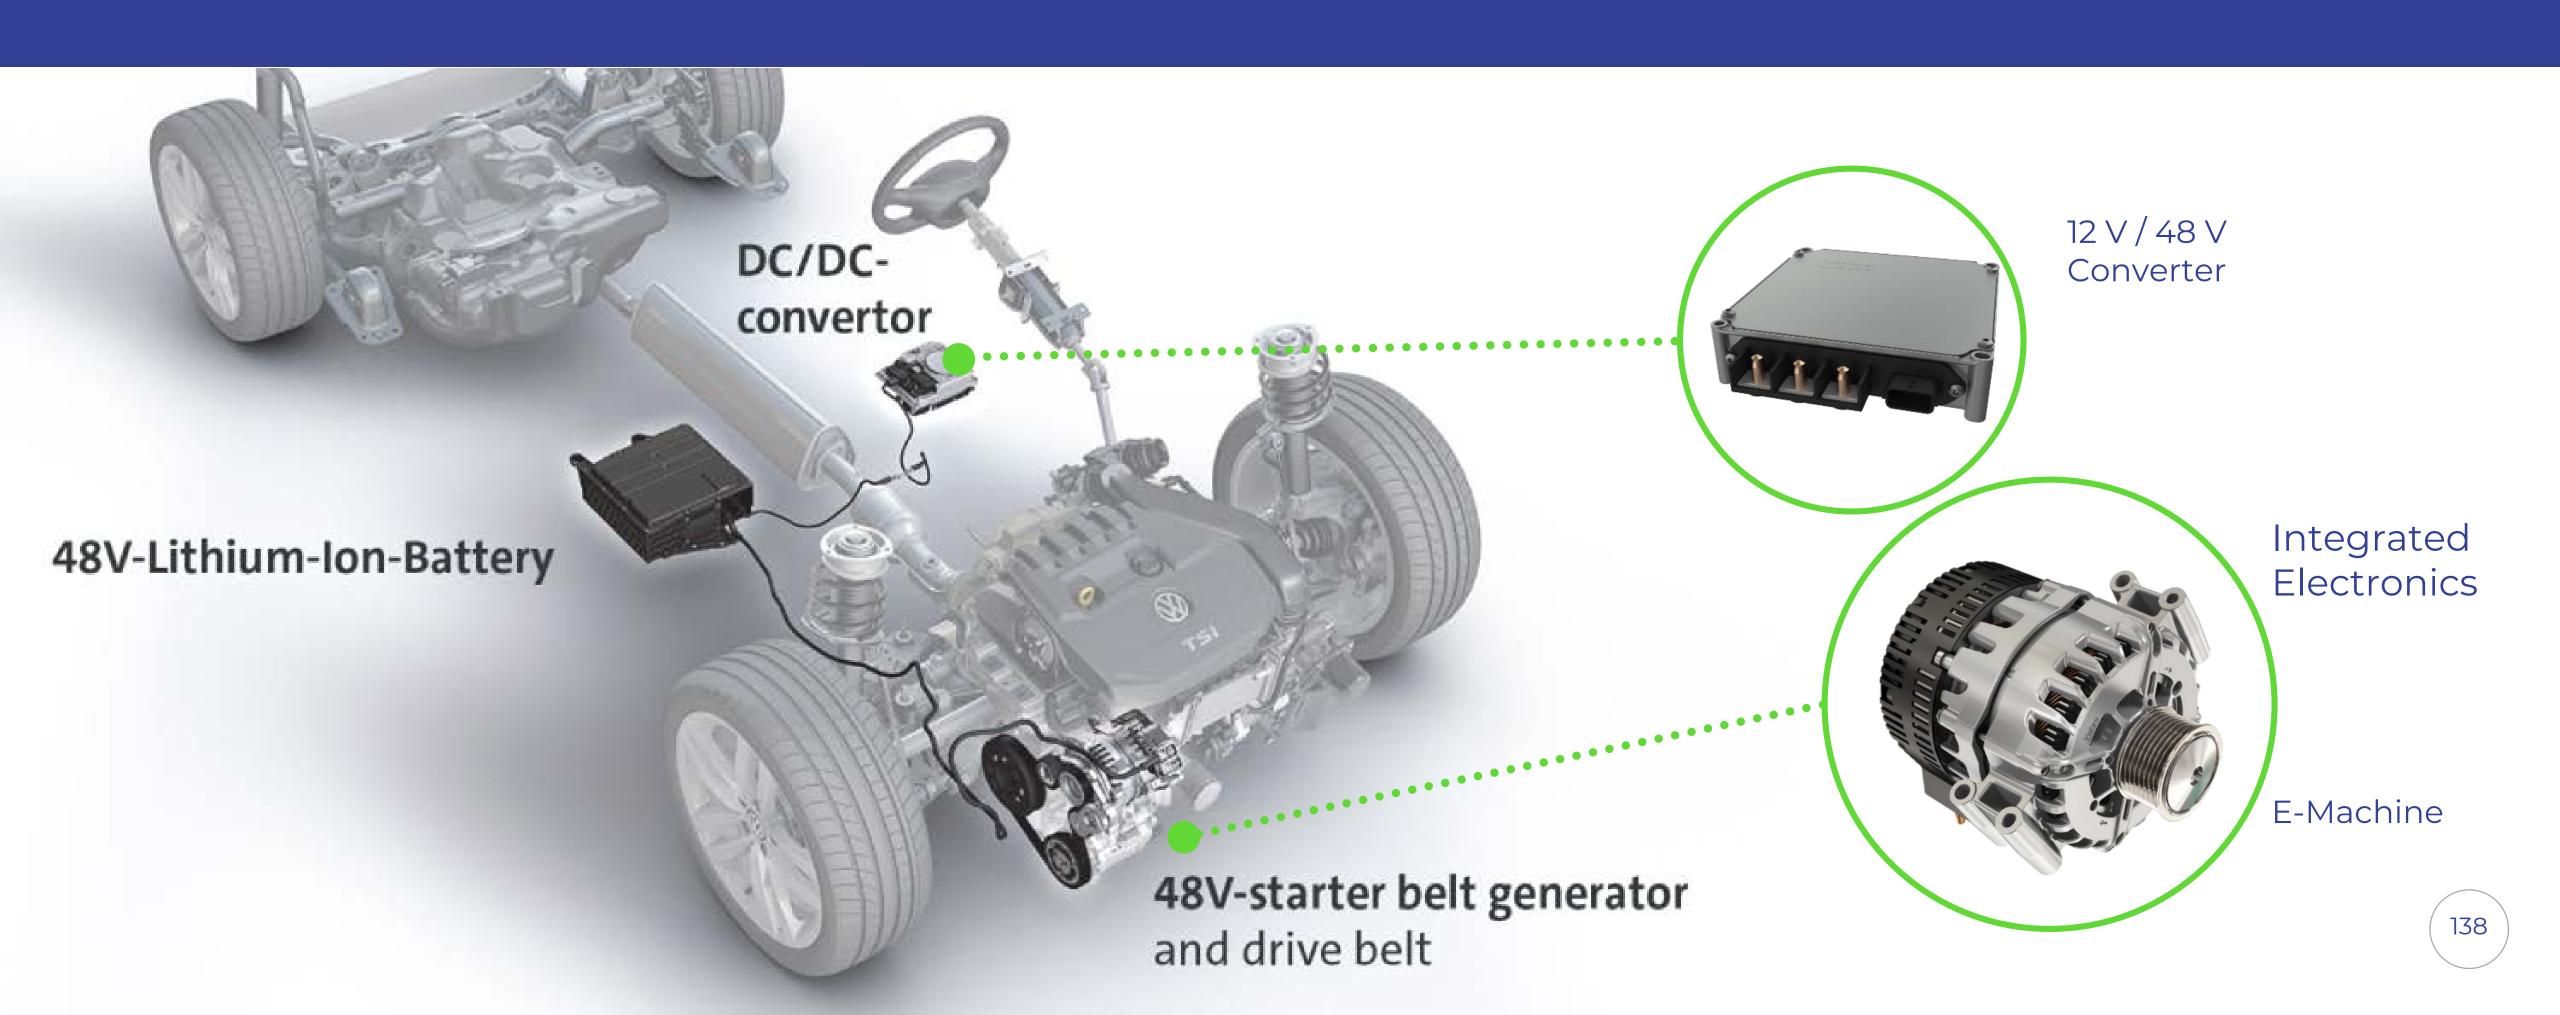

# WE HAVE INVENTED AND PIONEERED THE 48V ELECTRIC MARKET

# 48V TECHNOLOGICAL PLATFORMS

### 48V e-MACHINE PLATFORM

**Machines shipped** 

**Market Share in 2022** 

>300 000 >40% Key enabler For CO<sub>2</sub> reduction

# 48V DC/DC PLATFORM

10 000 000 units
Already booked

50% Market Share in China

All 48V cars
Need one