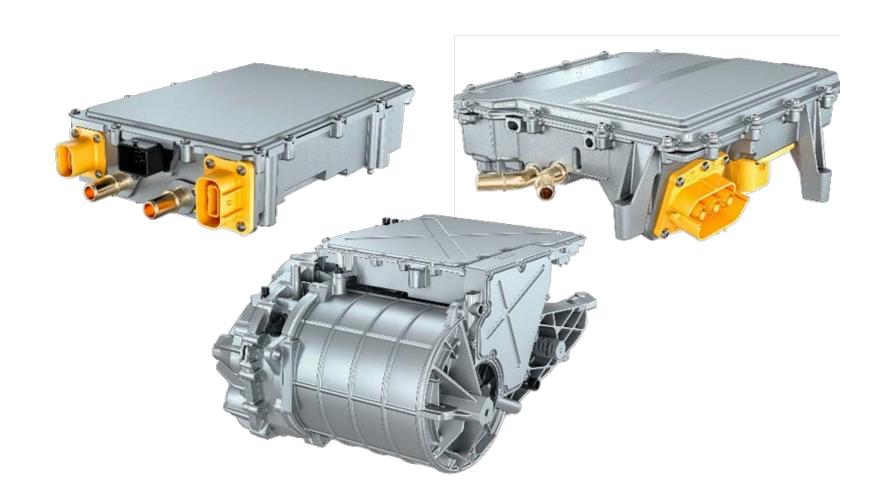

## HIGH VOLTAGE e-DRIVE PLATFORM

**Peak Power** 

60 to 340 kW Full propulsion system Up to 4 000€

**Motor + Inverter + Transmission** 

Per electric car