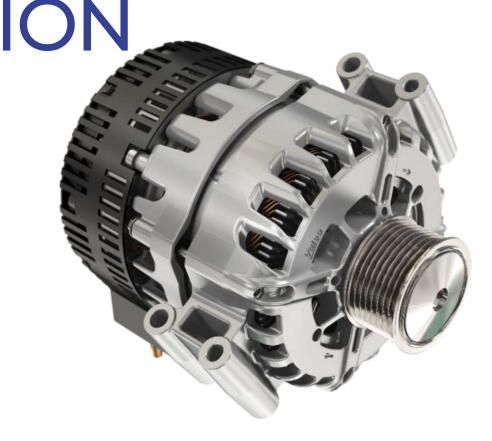

### 48V e-MACHINE PLATFORM

**Machines shipped** 

**Market Share in 2022** 

>300 000 >40% Key enabler For CO<sub>2</sub> reduction

# 48V e-MACHINE A COMPLEX ELECTRONIC SYSTEM