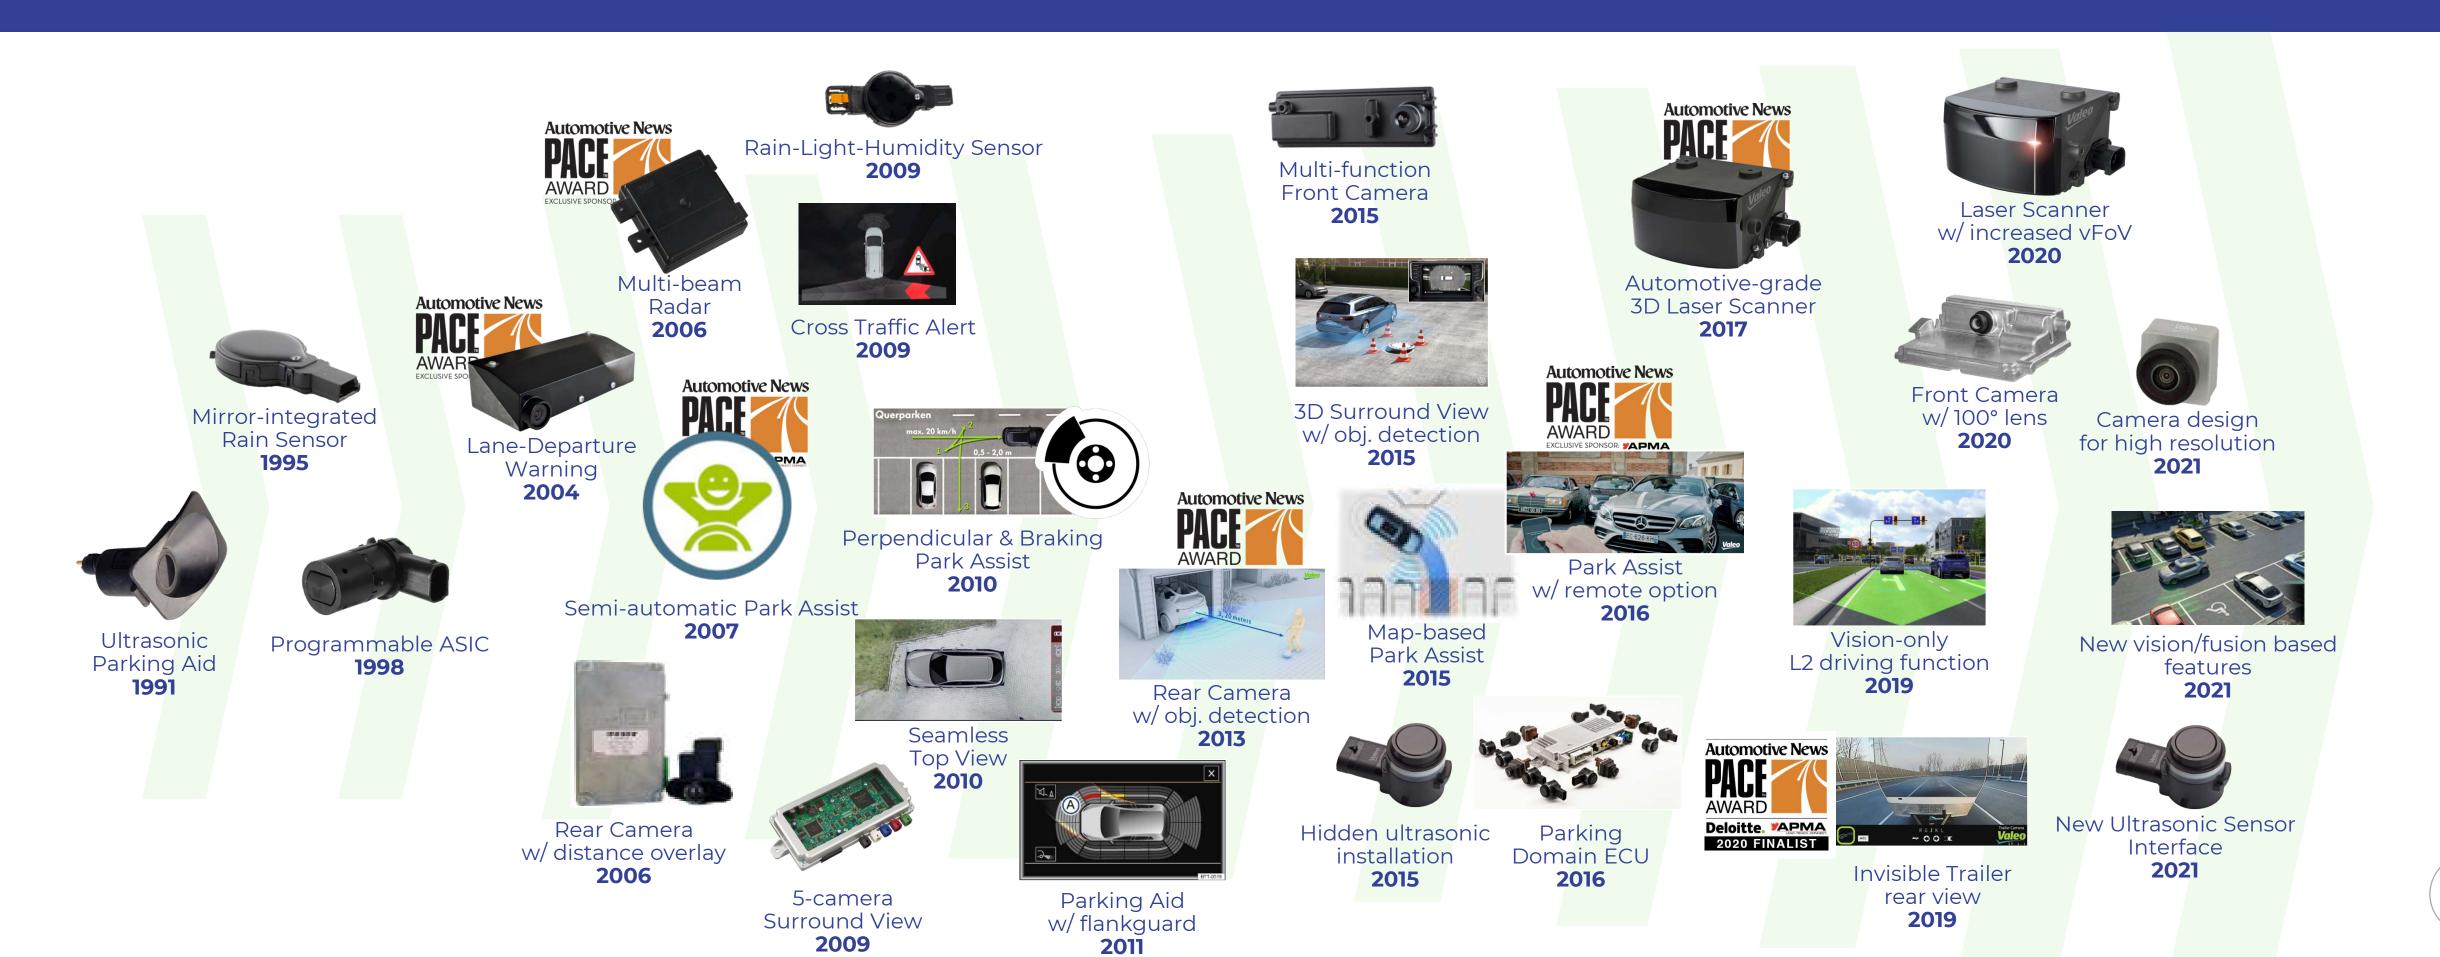

## **ULTRASONIC PLATFORM**

sensors in 2019

sensors since 1990

new generation in 2021

## **SURROUND VIEW CAMERA PLATFORM**

35%

market share in 2019

XtraVue Trailer

system launched in 2019

12% camera CAGR 2019-2022

## FRONT CAMERA PLATFORM

>€4bn
order intake since 2017

50 model launches in 2019/2020 World's 1st

Stand-alone SAE Level 2 in 2019

## DRIVER MONITORING PLATFORM

World's 1<sup>st</sup>
A-pillar
Driver Monitoring System

World's 1st
Emotion
Ention
Detection System

Selfie
Function
for 2021 SOP

## LIDAR SCALA® PLATFORM

Valeo SCALA® shipped

order intake

>100 000 €500mio Key enabler for safe automated driving