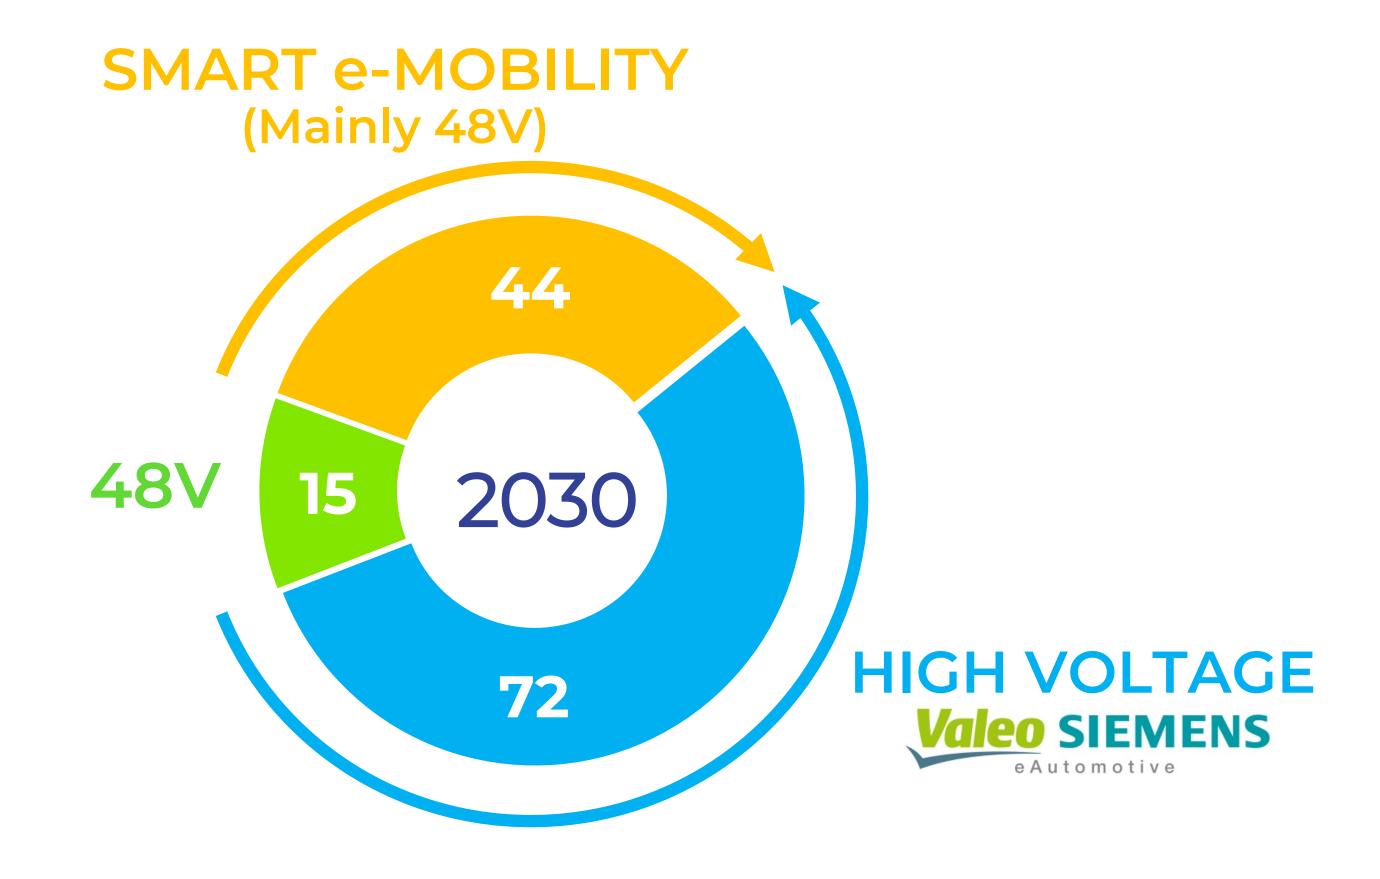

# ELECTRIFICATION: GROWTH IS THERE

2030 ELECTRIFICATION MARKET\*

# 48V ELECTRIFICATION: GROWTH IS THERE

2030 48V ELECTRIFICATION MARKET

€7.5Bn ORDER INTAKE

## HIGH VOLTAGE ELECTRIFICATION: GROWTH IS THERE

2030 HV ELECTRIFICATION MARKET

€11Bn ORDER INTAKE