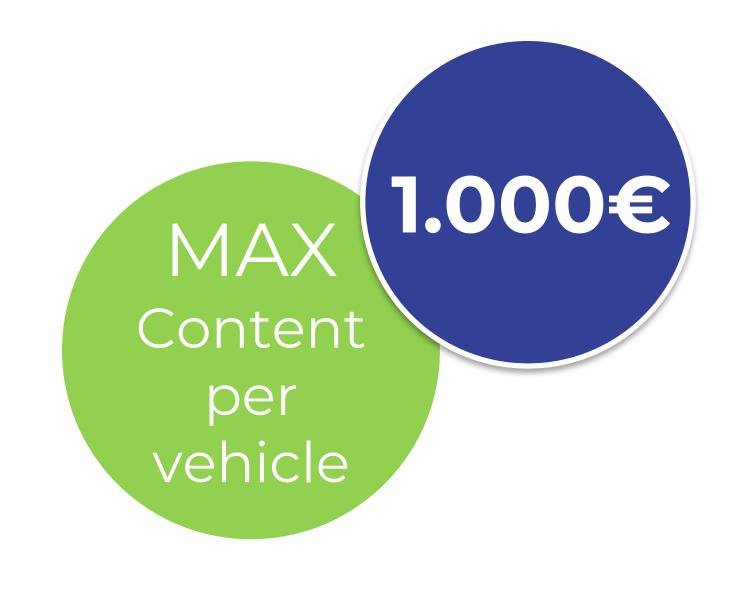

## HIGH VOLTAGE e-DRIVE PLATFORM

**Peak Power** 

60 to 340 kW Full propulsion system Up to 4 000€

**Motor + Inverter + Transmission** 

Per electric car