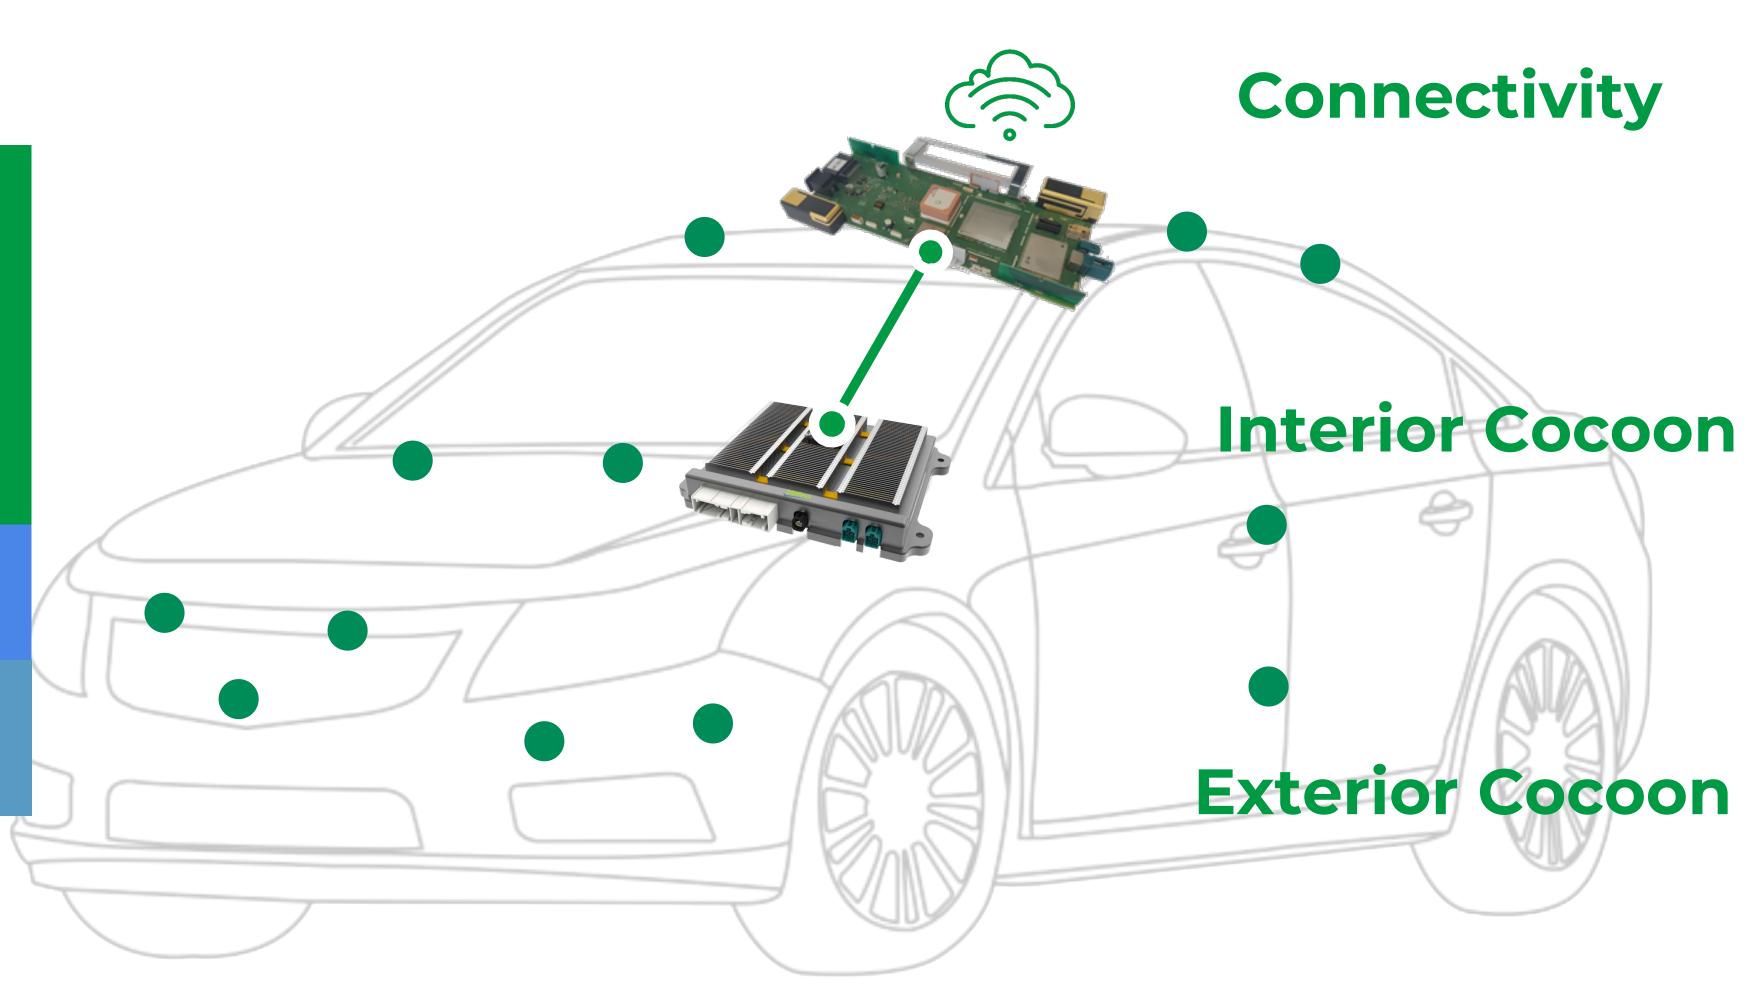

## THE BROADEST SENSOR PORTFOLIO ON THE MARKET FOR EXTERIOR AND INTERIOR COCOONS

### **INTERIOR COCOON**

Driver and cabin monitoring

### **EXTERIOR COCOON**

Perception and Situational Awareness