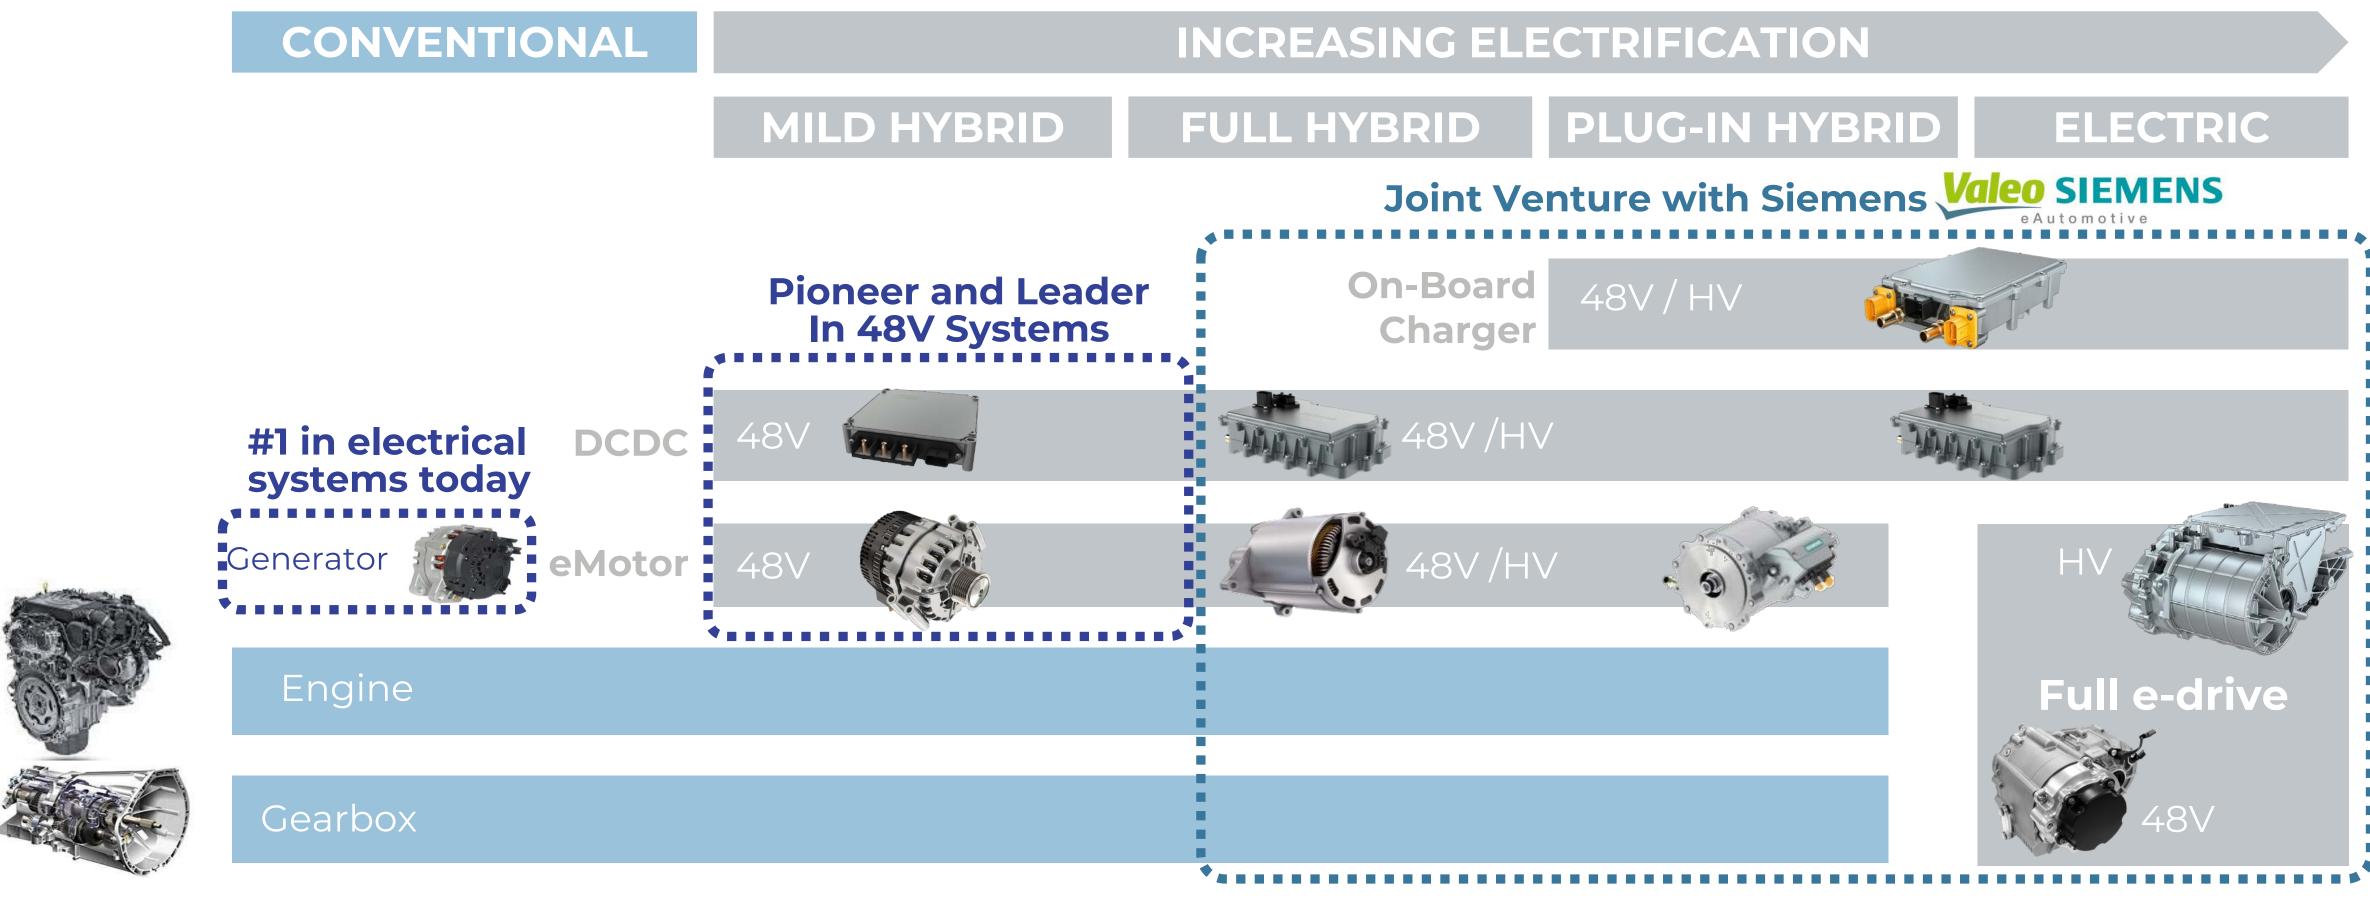

# ELECTRIFICATION IS A FUNDAMENTAL TECHNOLOGICAL SHIFT

CONVENTIONAL INCREASING ELECTRIFICATION **FULL HYBRID** PLUG-IN HYBRID MILD HYBRID **ELECTRIC** On-Board 48V/HV Charger 48V/HV DCDC 48V/HV Generator Engine Full e-drive Gearbox

# ELECTRIFICATION IS A FUNDAMENTAL TECHNOLOGICAL SHIFT

Battery 12V 48V 48V 48V 124