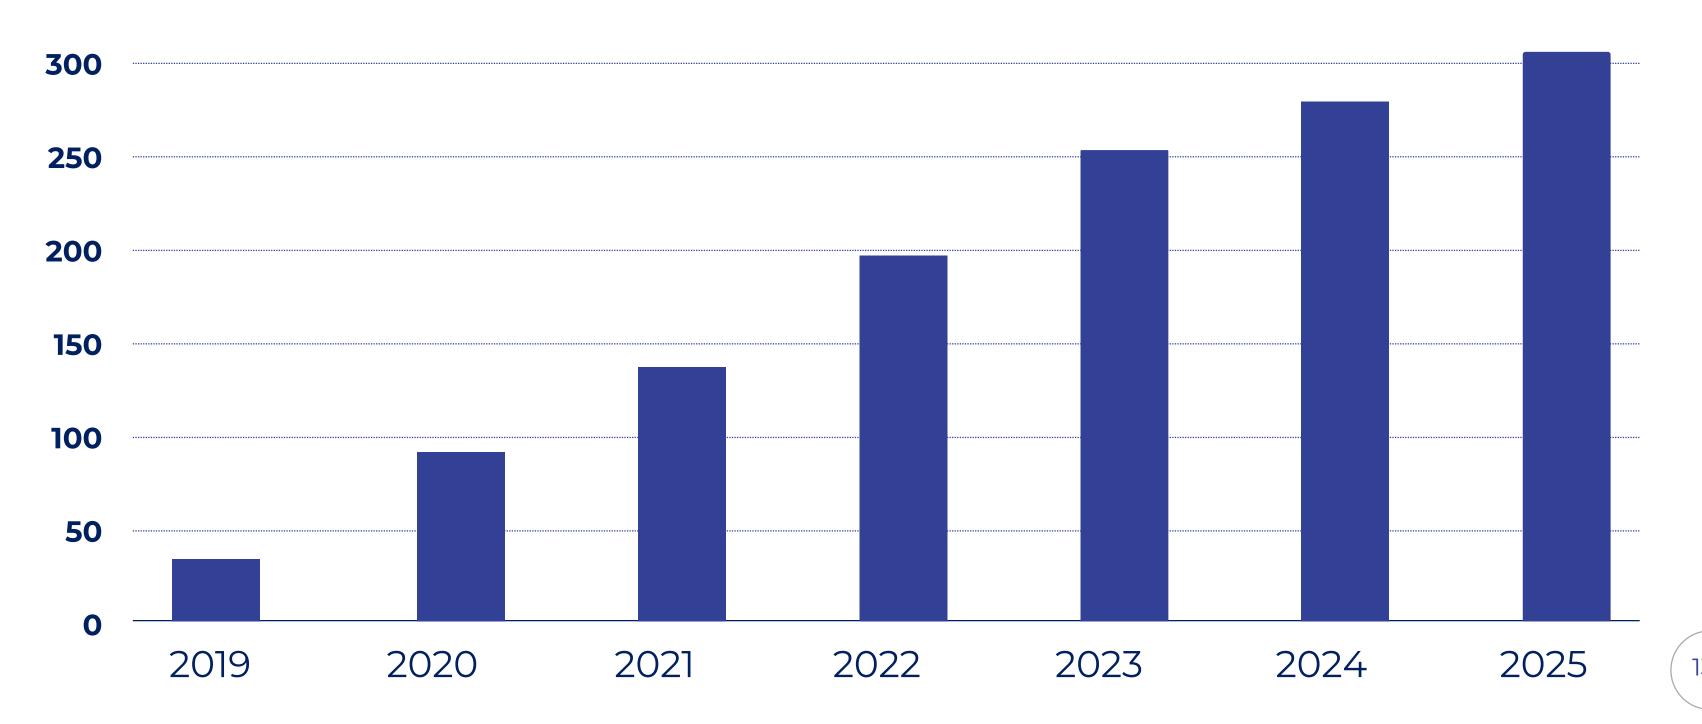

### **REASON #7 = ELECTRIC CAR OFFER IS TAKING OFF ... NOW**

CUMULATED NUMBER OF NEW ELECTRIC CAR SILHOUETTES