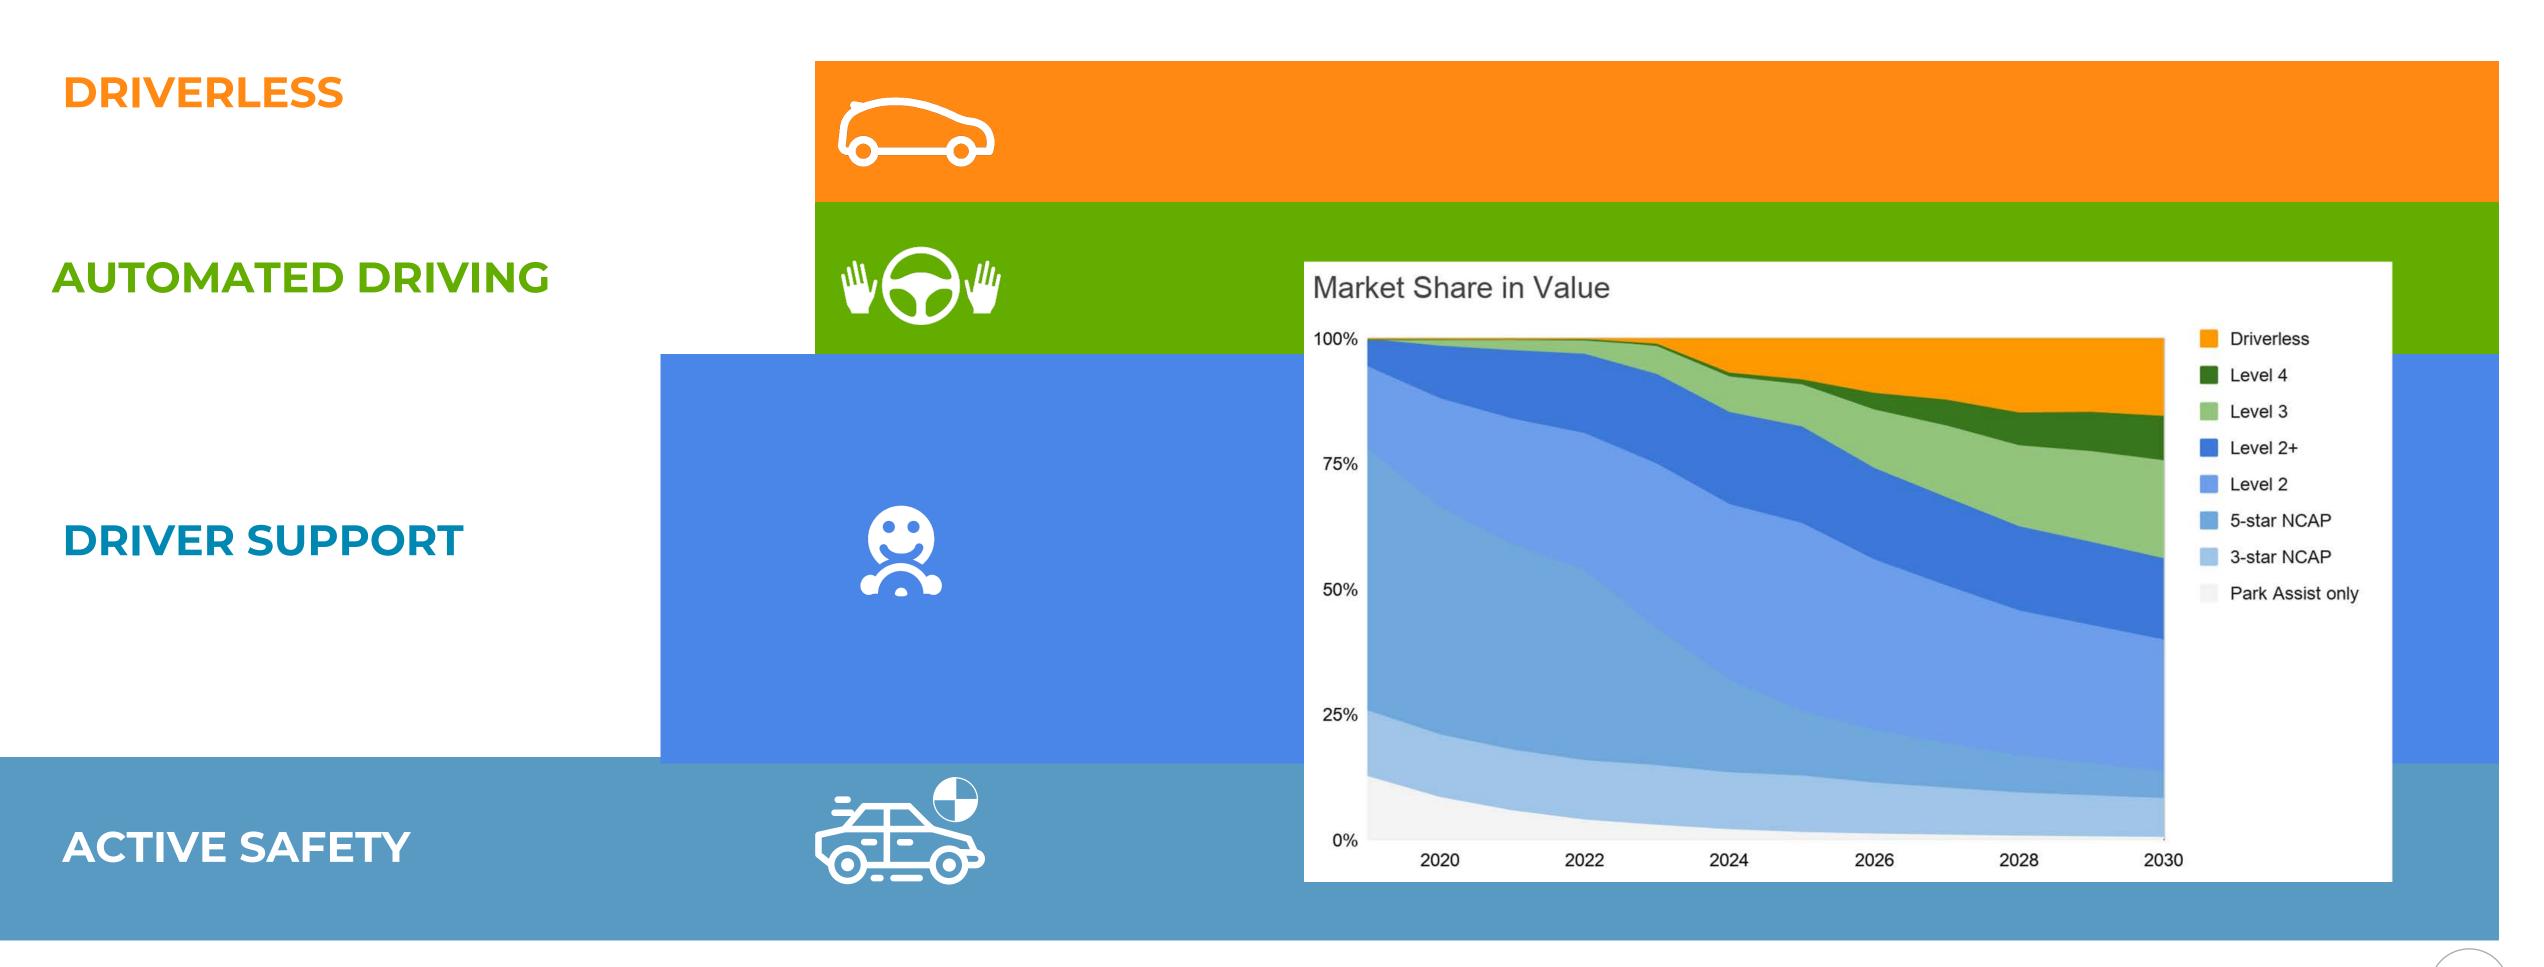

## ADAS & AD

## WHAT DO WE MEAN?

## SAE J3016<sup>TM</sup> LEVELS OF DRIVING AUTOMATION

## SAFER MOBILITY WILL BE DRIVING ADAS MARKET GROWTH

Driverless

These are driver support features

These are automated driving features

**RADAR** 

**CAMERA** 

| LIDAR  | LIDAR  |
|--------|--------|
| RADAR  | RADAR  |
| CAMERA | CAMERA |

Regulatory Approval

Product Liability

O sensor type

] sensor type 2 sensor types

3 sensor types

sensor types

4 sensor types

**DRIVER SUPPORT** 

8

**AUTOMATION** 