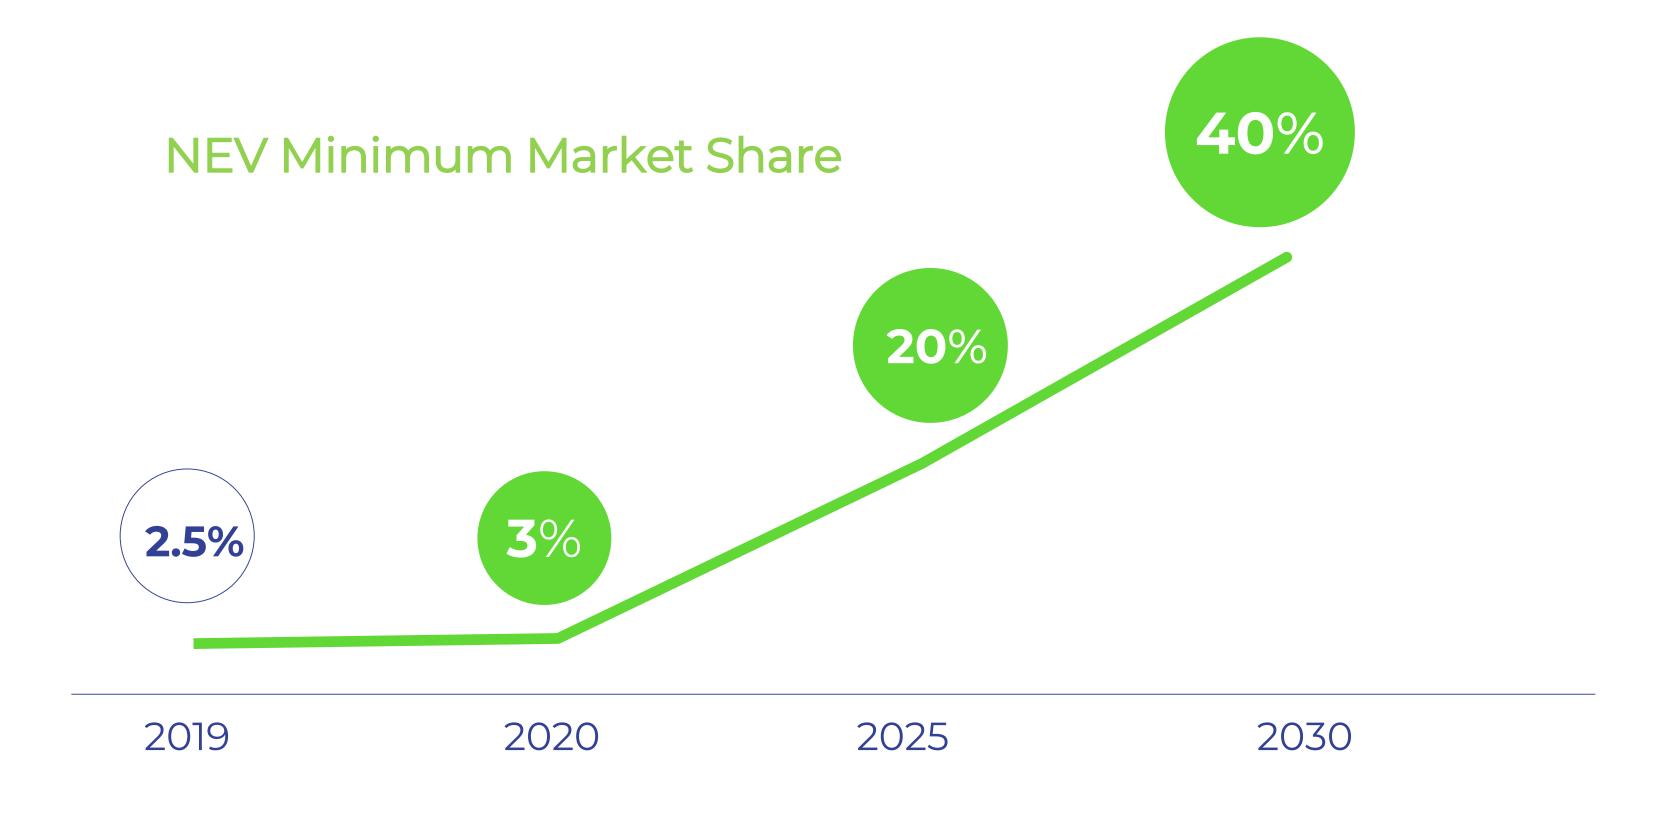

### REASON #1 = CO<sub>2</sub> REGULATION

EU CO<sub>2</sub> EMISSIONS REDUCTION POLICY (g/km)

### REASON #1 = CO<sub>2</sub> REGULATION