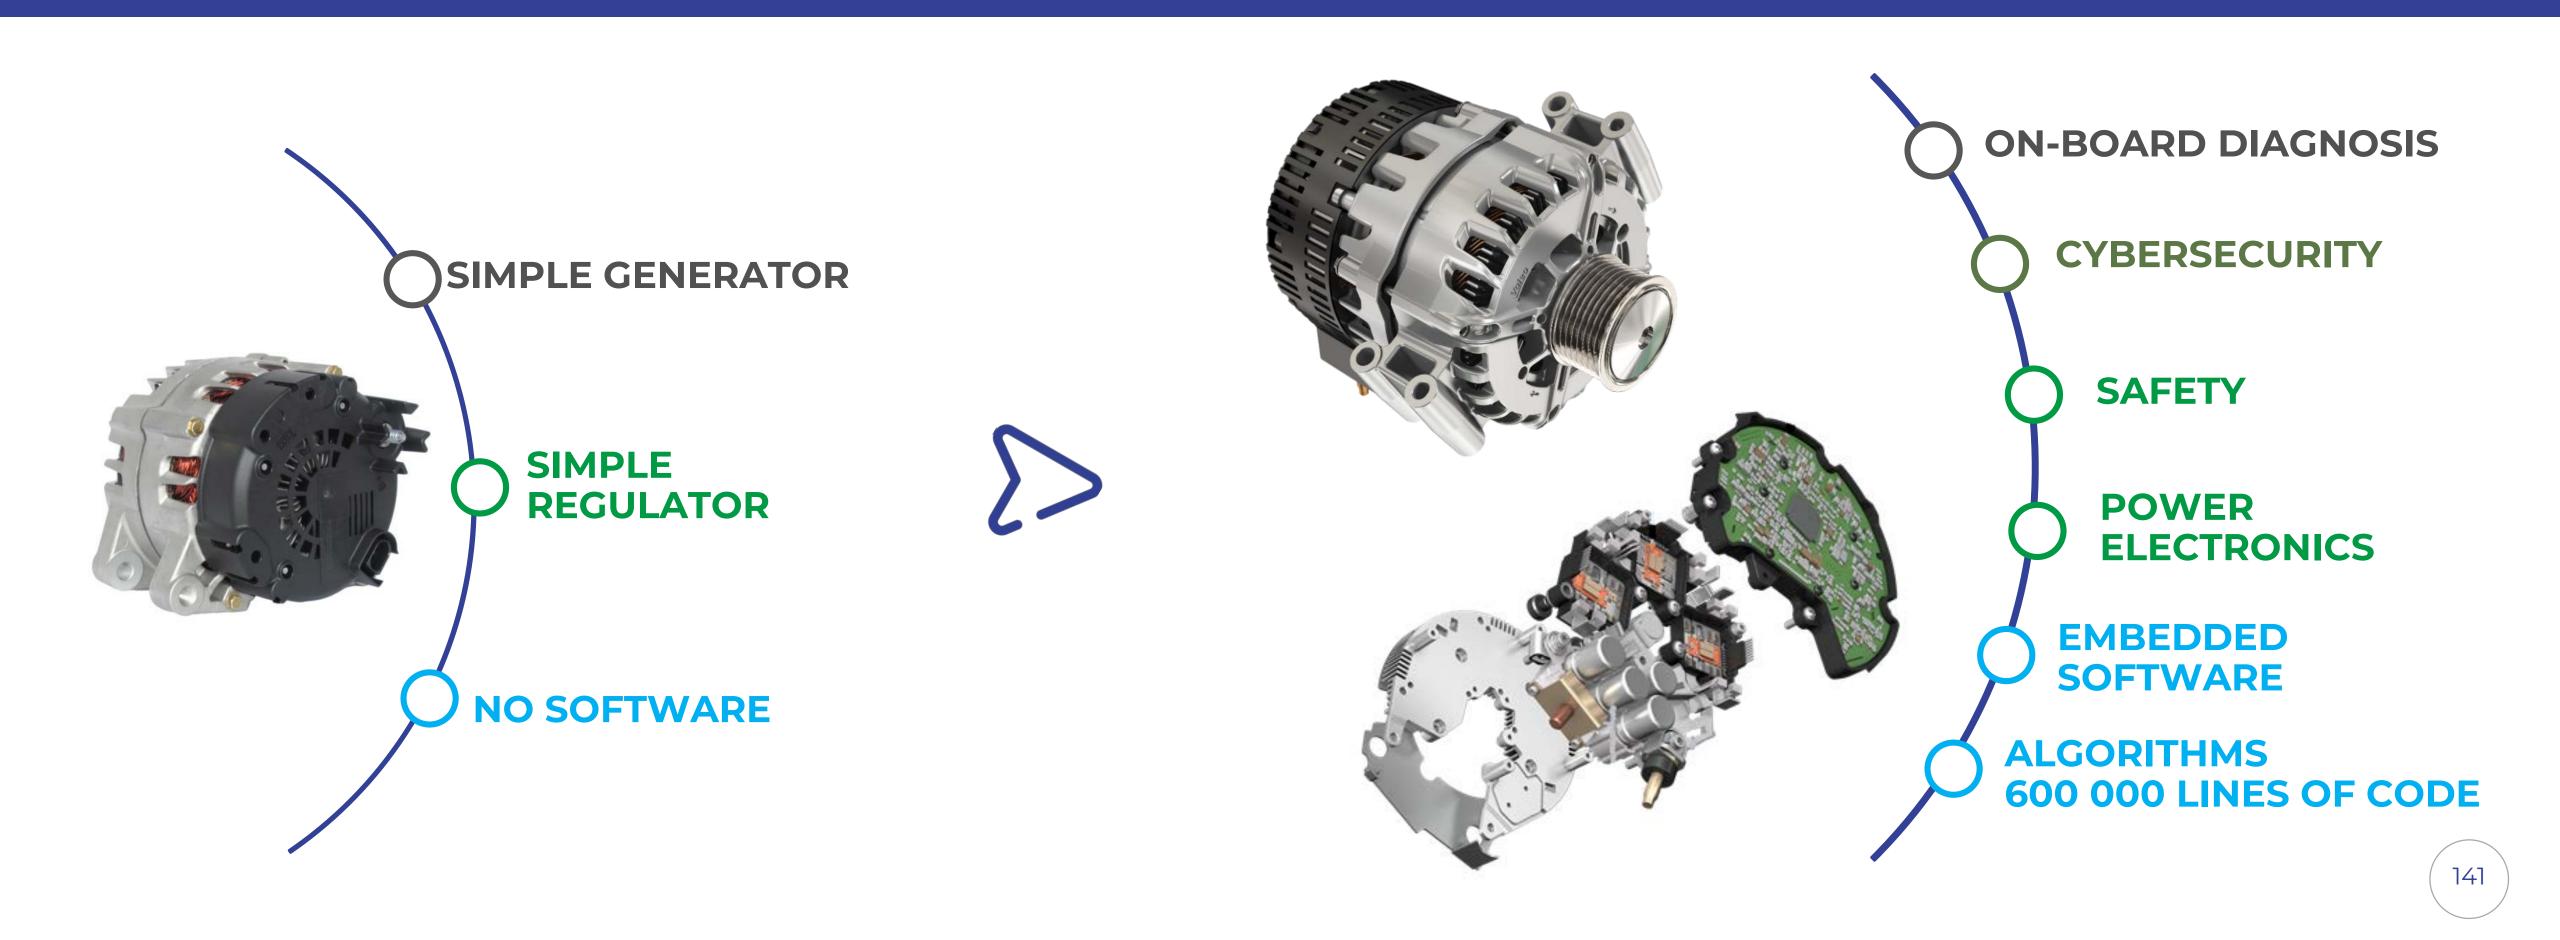

# ELECTRIFICATION IS A FUNDAMENTAL TECHNOLOGICAL SHIFT

CONVENTIONAL INCREASING ELECTRIFICATION **FULL HYBRID** PLUG-IN HYBRID MILD HYBRID **ELECTRIC** On-Board 48V/HV Charger 48V/HV DCDC 48V/HV Generator Engine Full e-drive Gearbox

# ELECTRIFICATION IS A FUNDAMENTAL TECHNOLOGICAL SHIFT

Battery 12V 48V 48V 48V 124

# 48V e-MACHINE A COMPLEX ELECTRONIC SYSTEM