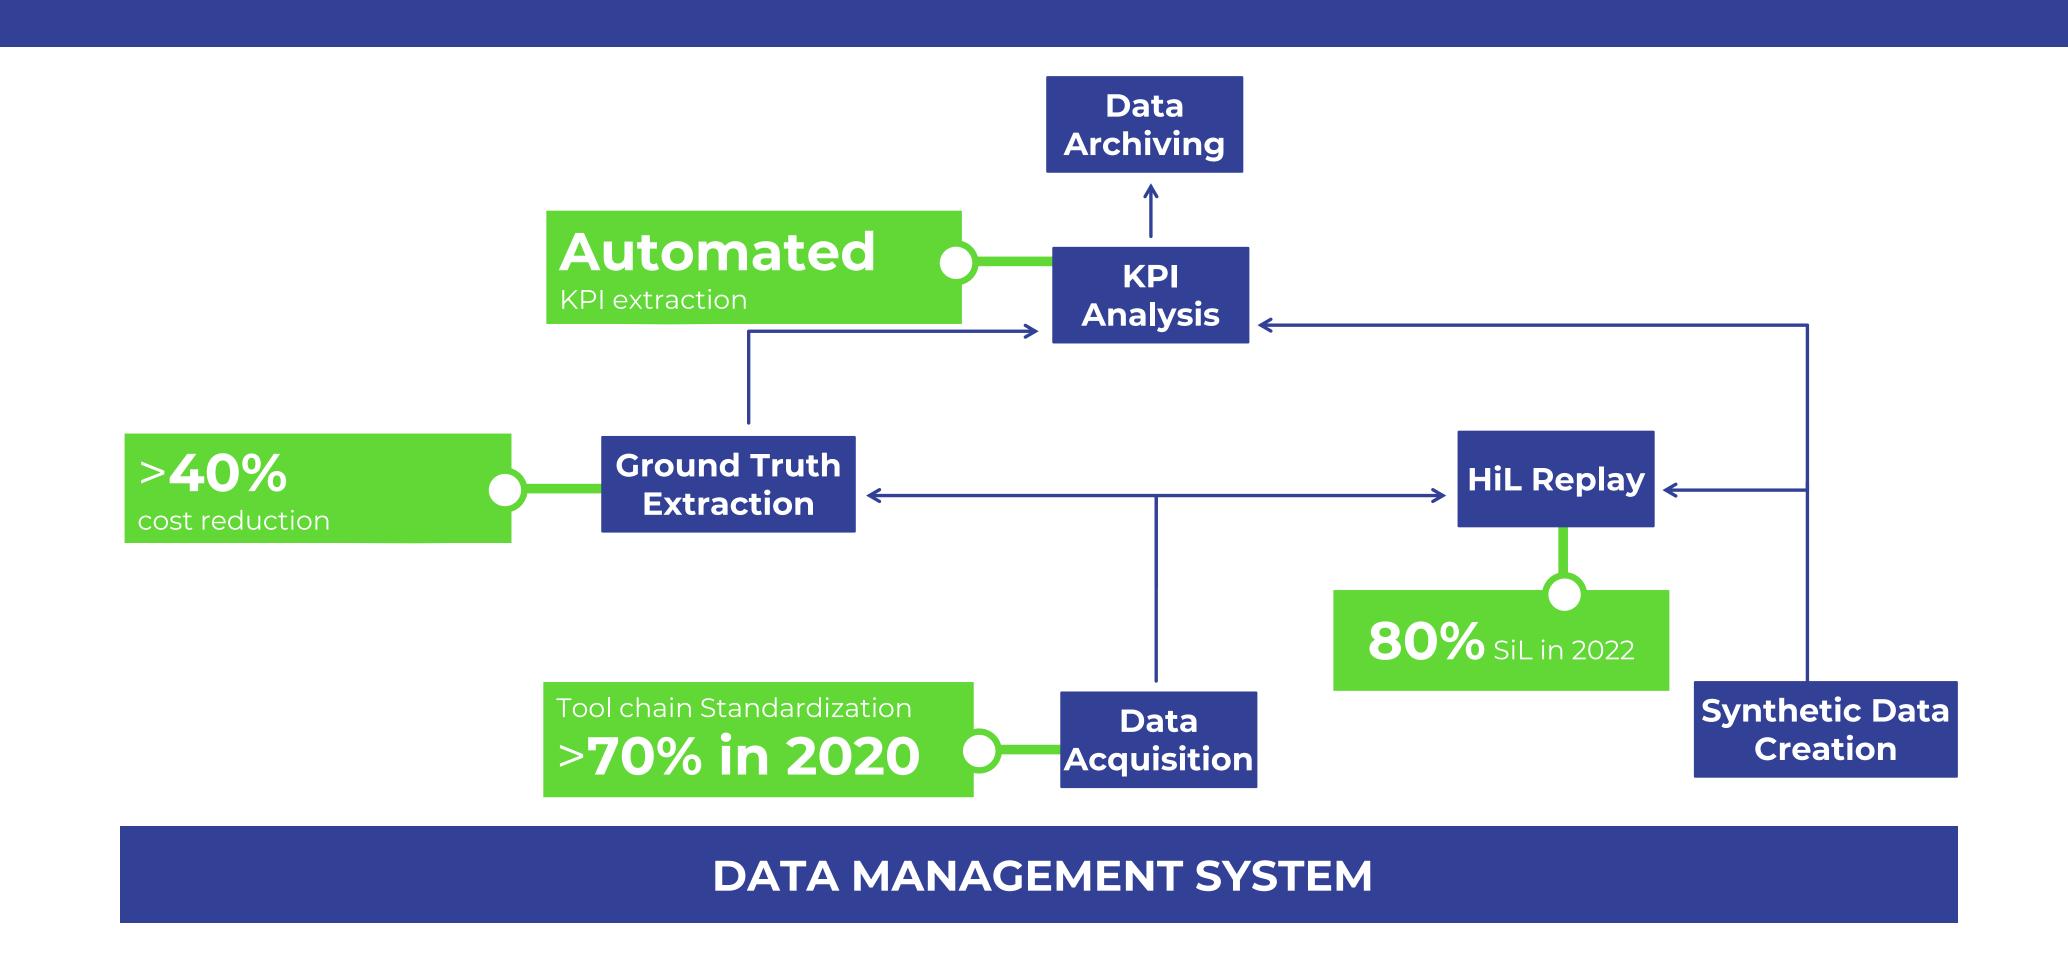

### KEY ASSETS IN SYSTEM VALIDATION

#### WE HAVE DEVELOPED KEY ASSETS IN SYSTEM VALIDATION

#### **AUTOMATION**

Al-based labeling
Automatic KPI generation

#### VIRTUALIZATION

SIL strategy (Software In the Loop) Simulation of sensors and systems

#### **DATA MANAGEMENT**

Big data storage and archiving GDPR / China compliance

#### **STANDARDIZATION**

Modular Tool Chain and Reference Systems

#### WE HAVE DEVELOPED KEY ASSETS IN SYSTEM VALIDATION

**Deterministic** testing

**Statistical** testing test track scenarios worldwide campaigns

Reprocessing of recorded data in SIL/HIL environment in simulation environment

**Virtual World** testing

**Petabyte Recorded Data** 

**Vehicle Test Tracks** 

**Test vehicles** 