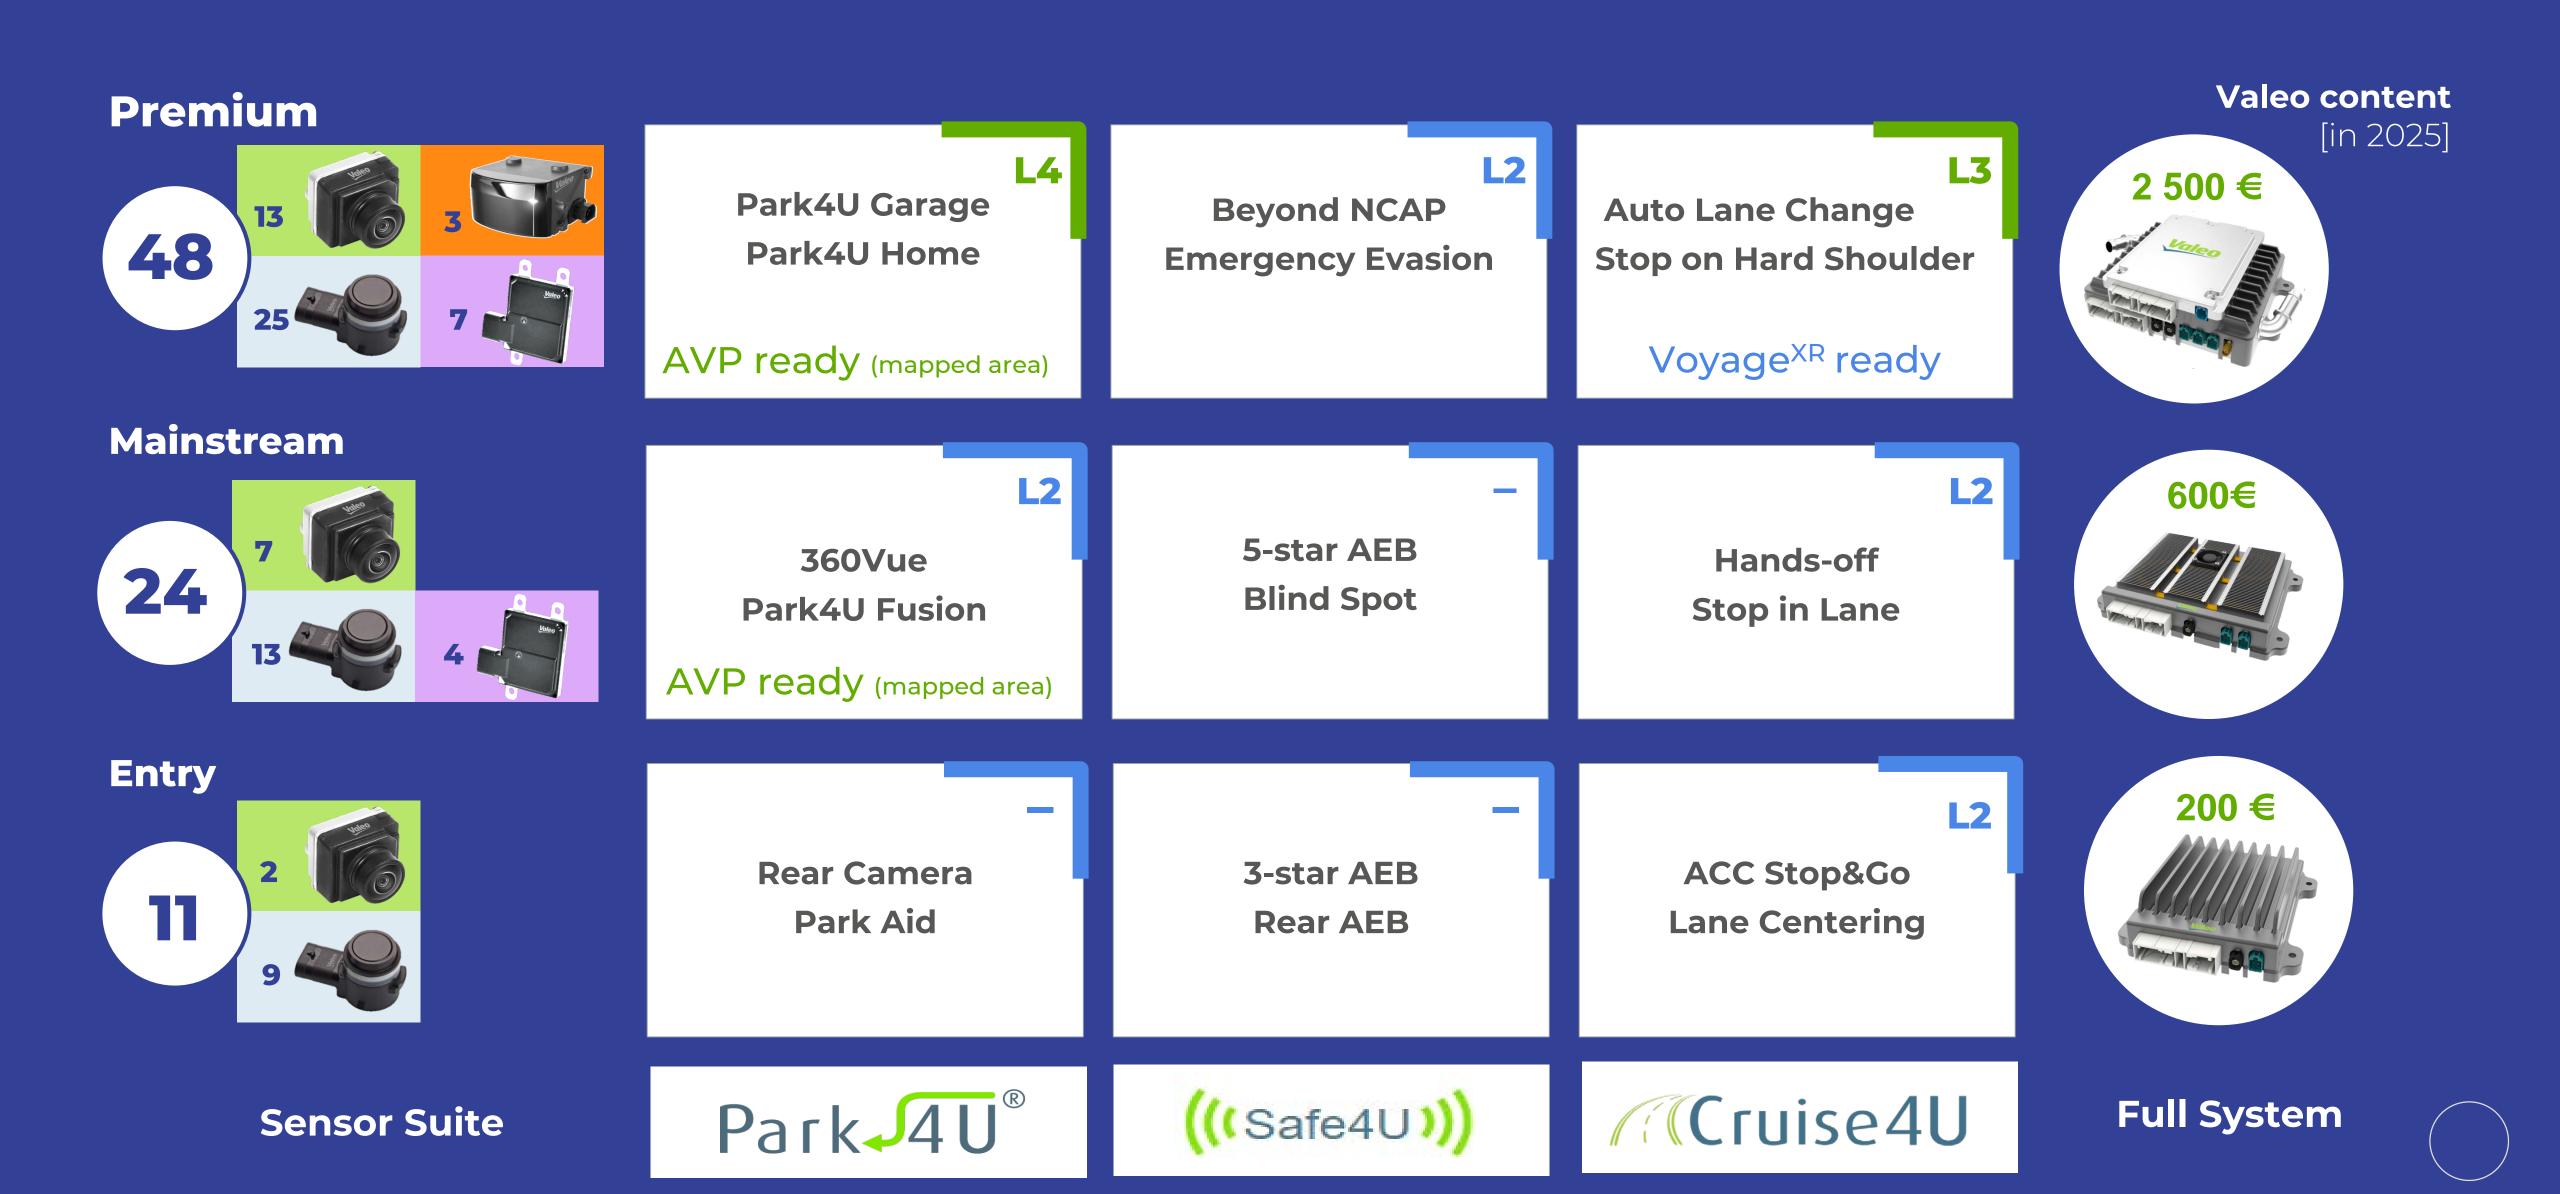

## THE HIGHER AUTONOMY LEVEL, THE MORE FUNCTIONS, THE HIGHER CONTENT FOR VALEO

## THE BROADEST SENSOR PORTFOLIO ON THE MARKET FOR EXTERIOR AND INTERIOR COCOONS

## **ULTRASONIC PLATFORM**

sensors in 2019

sensors since 1990

new generation in 2021

## **SURROUND VIEW CAMERA PLATFORM**

35%

market share in 2019

XtraVue Trailer

system launched in 2019

12% camera CAGR 2019-2022

## FRONT CAMERA PLATFORM

>€4bn
order intake since 2017

50 model launches in 2019/2020 World's 1st

Stand-alone SAE Level 2 in 2019

## DRIVER MONITORING PLATFORM

World's 1<sup>st</sup>
A-pillar
Driver Monitoring System

World's 1st
Emotion
Ention
Detection System

Selfie
Function
for 2021 SOP

## LIDAR SCALA® PLATFORM

Valeo SCALA® shipped

order intake

>100 000 €500mio Key enabler for safe automated driving