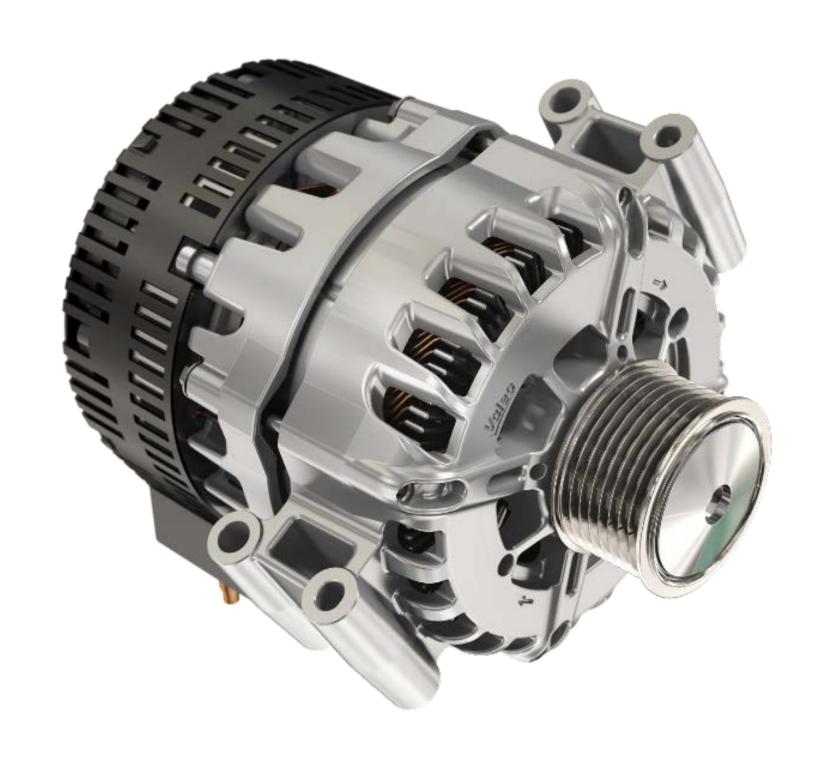

### 48V e-MACHINE PLATFORM

**Machines shipped** 

**Market Share in 2022** 

>300 000 >40% Key enabler For CO<sub>2</sub> reduction

# 48V e-MACHINE A COMPLEX ELECTRONIC SYSTEM