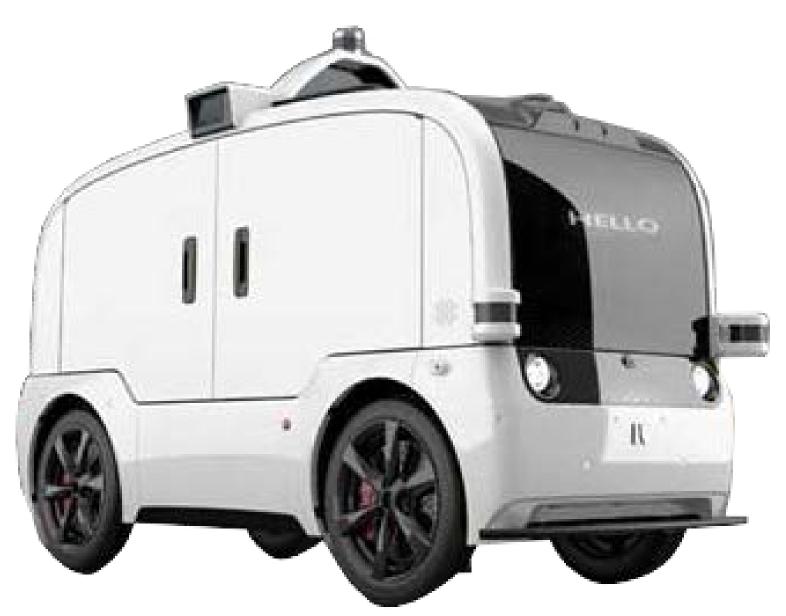

# SMART e-MOBILITY IS MORE THAN CARS

January 7-10, 2020

# SMART e-MOBILITY BASED ON 48V PLATFORM

# SMART e-MOBILITY: GROWTH IS THERE

2030 SMART e-MOBILITY MARKET

ALREADY SEVERAL AWARDS