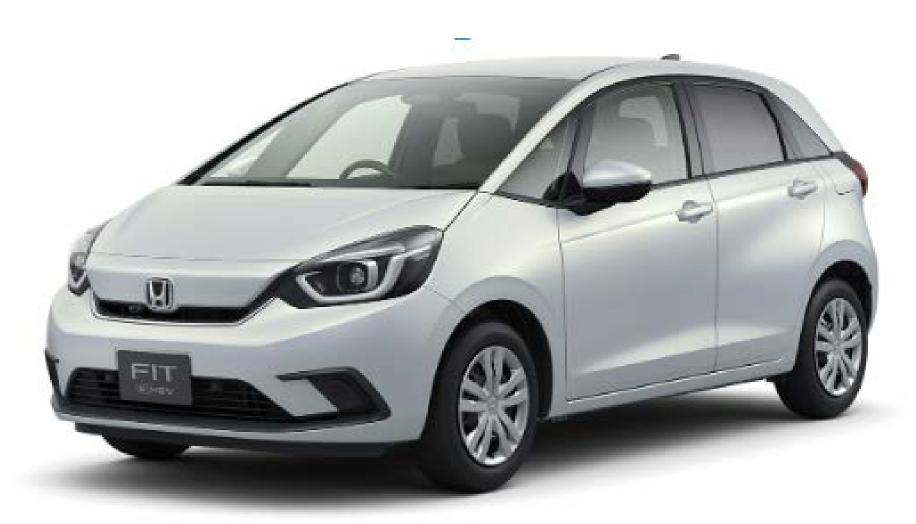

### VALEO'S SMART FRONT CAMERA LEVEL 2 ADAS SYSTEM

Honda's Fit abolishes millimeter-wave radar, changed from Bosch to Valeo

**日経**XTECH Nikkei Automotive Technology 2019, October 1st

Camera Frontend

**Host Computer** 