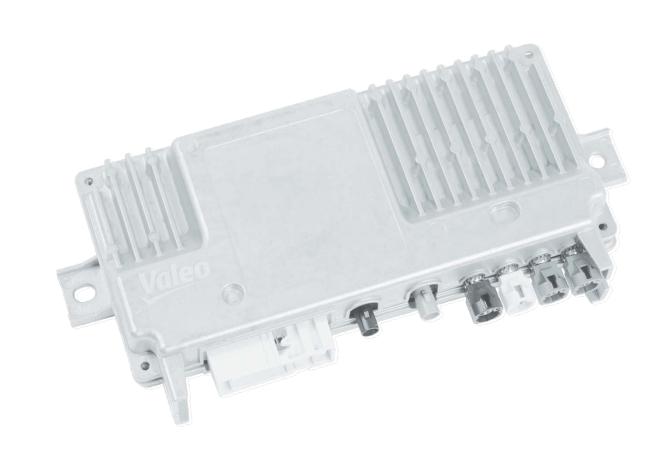

## HIGH VOLTAGE INVERTER PLATFORM

€4.4Bn
Order Intake

**51%**Sales CAGR 18-24

## HIGH VOLTAGE ON-BOARD CHARGER PLATFORM

already trust us

**Charging Power** 

9 customers 3 to 22 kW Vehicle-to-Grid For 2022

## HIGH VOLTAGE e-DRIVE PLATFORM

**Peak Power** 

60 to 340 kW Full propulsion system Up to 4 000€

**Motor + Inverter + Transmission** 

Per electric car