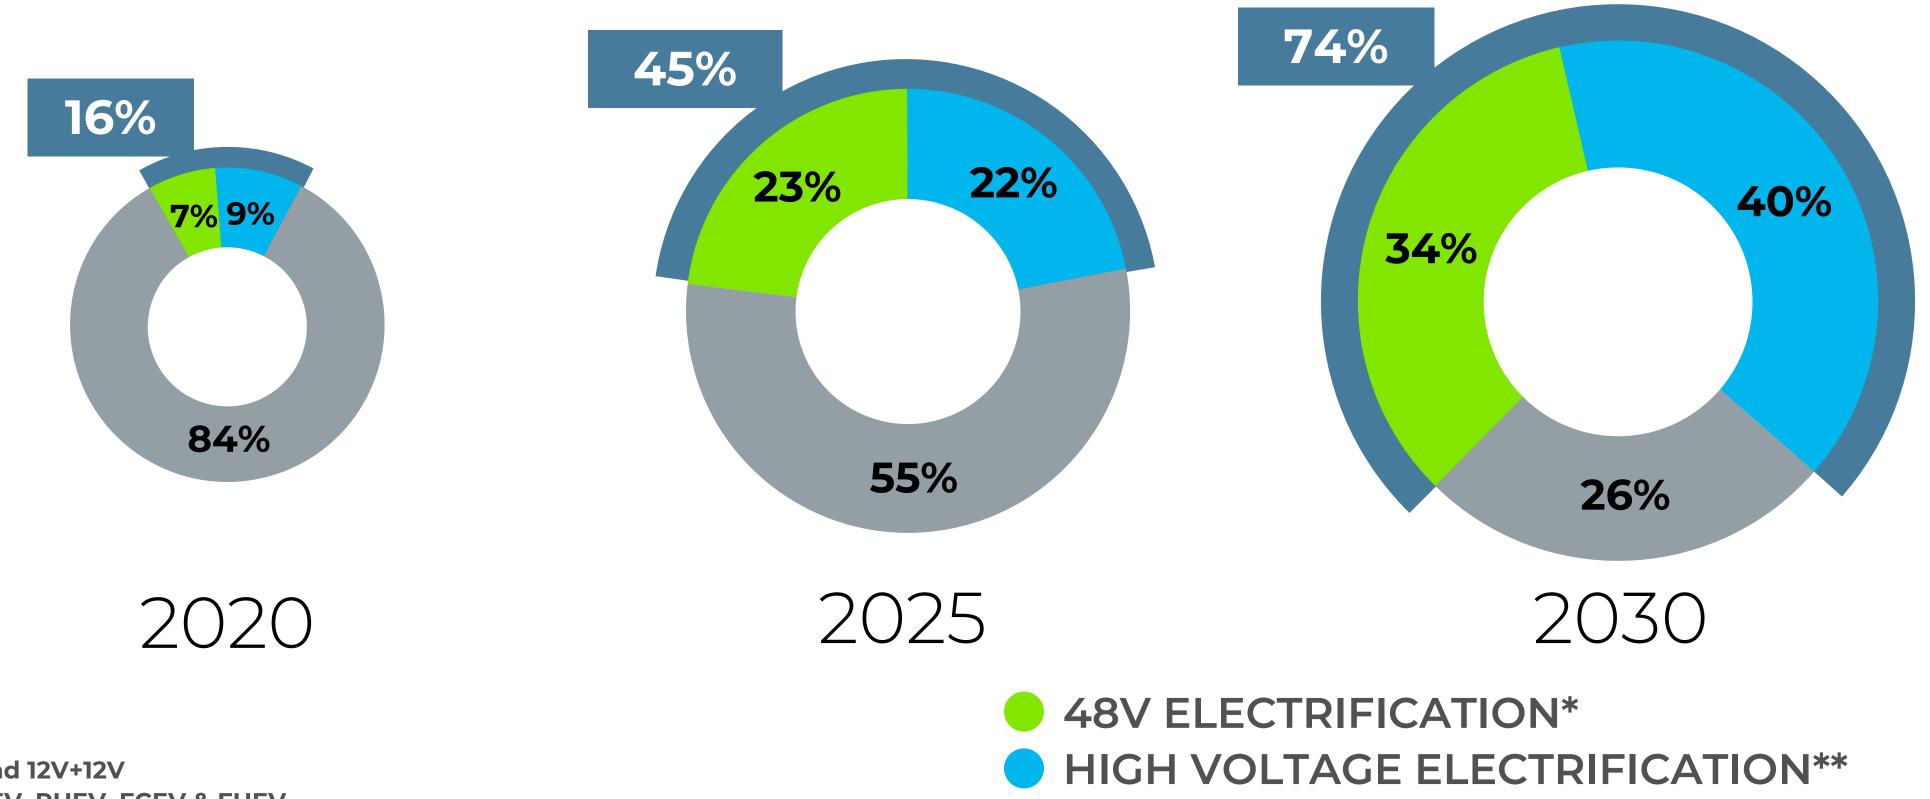

# ELECTRIFICATION: GROWTH IS THERE FOR BOTH 48V AND HIGH VOLTAGE SOLUTIONS

INTERNAL COMBUSTION ENGINE ONLY

<sup>\*</sup> Incl. 48V and 12V+12V

\*\* Incl. HV BEV, PHEV, FCEV & FHEV

Passenger Car & Light Commercial vehicles