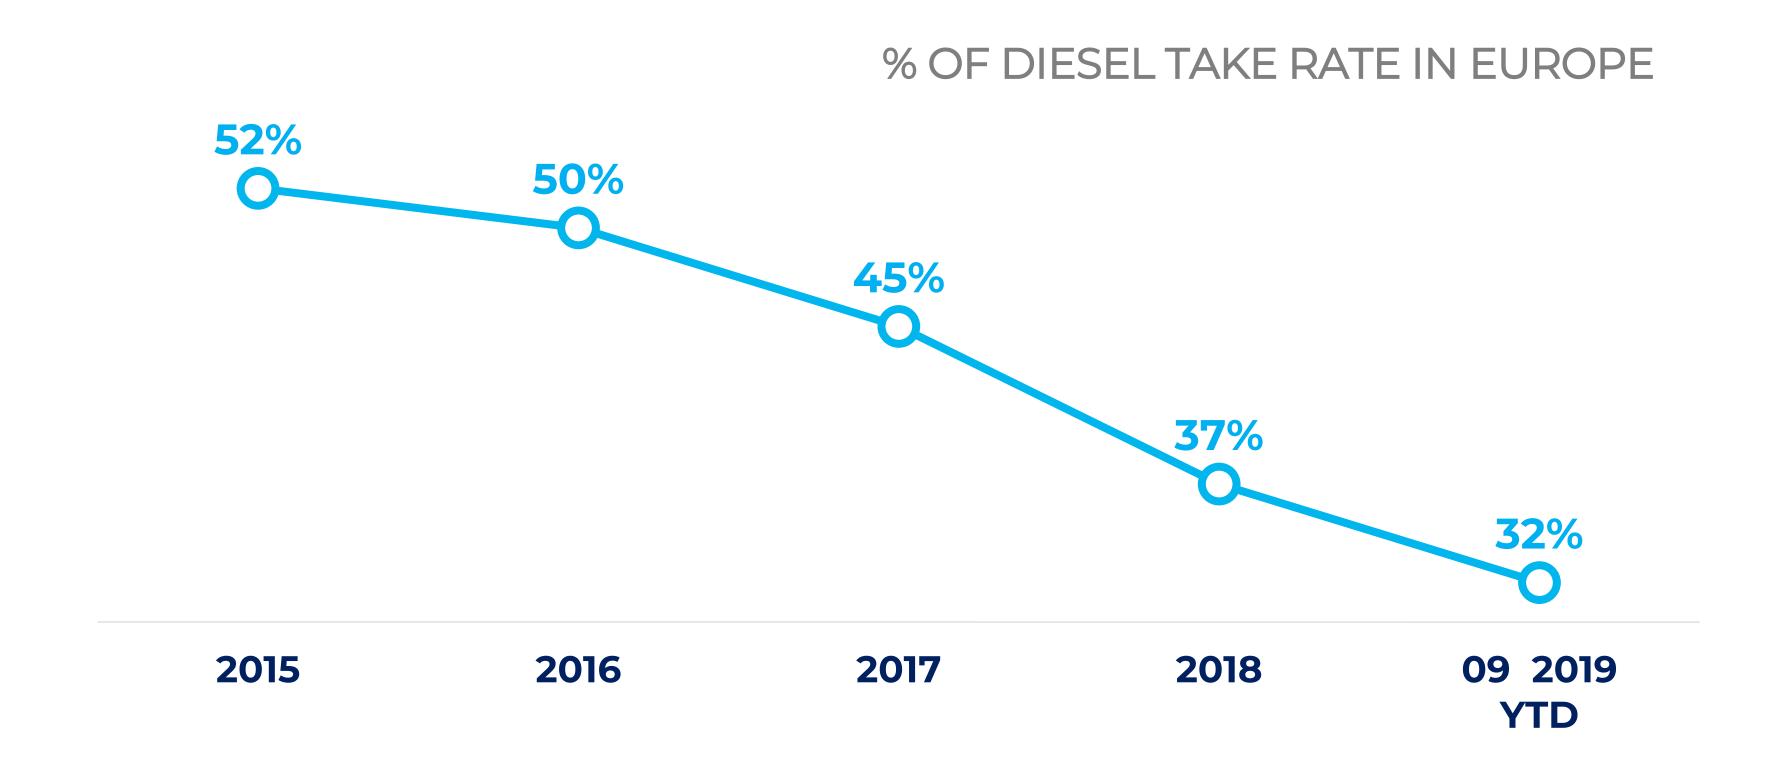

**OUR MISSION**

# GREENER MOBILITY

# ELECTRIFICATION IS A FUNDAMENTAL TECHNOLOGICAL SHIFT

CONVENTIONAL INCREASING ELECTRIFICATION **FULL HYBRID** PLUG-IN HYBRID MILD HYBRID **ELECTRIC** On-Board 48V/HV Charger 48V/HV DCDC 48V/HV Generator Engine Full e-drive Gearbox



# ELECTRIFICATION IS A FUNDAMENTAL TECHNOLOGICAL SHIFT





Battery 12V 48V 48V 48V 124

### REASON #1 = CO<sub>2</sub> REGULATION

EU CO<sub>2</sub> EMISSIONS REDUCTION POLICY (g/km)





### REASON #1 = CO<sub>2</sub> REGULATION



### **REASON #2 = CITIES BAN DIESEL**

2019

Oslo Copenhagen





2020

Oxford



2024

**Paris** Roma



2025

Madrid **Brussels Amsterdam** 





Mexico





2030

**Auckland** Barcelona Capetown **Los Angeles**  Milano Quito Seattle





















### **REASON #4 = DIESEL DECLINE**



### **REASON #5 = CHINA**



### **REASON #6 = A NEW USER EXPERIENCE**

ZERO EMISSIONS (No CO<sub>2</sub>,CO, NO<sub>3</sub>, HC, particulates...)



LUDICROUS ACCELERATION



NO NOISE NO VIBRATIONS



... AND MOREOVER COOL DRIVING



### **REASON #7 = ELECTRIC CAR OFFER IS TAKING OFF ... NOW**

CUMULATED NUMBER OF NEW ELECTRIC CAR SILHOUETTES



### ELECTRIFICATION

# GROWTH ISTHERE

# ELECTRIFICATION: GROWTH IS THERE FOR BOTH 48V AND HIGH VOLTAGE SOLUTIONS



INTERNAL COMBUSTION ENGINE ONLY

<sup>\*</sup> Incl. 48V and 12V+12V

\*\* Incl. HV BEV, PHEV, FCEV & FHEV

Passenger Car & Light Commercial vehicles

# ELECTRIFICATION: GROWTH IS THERE



# ELECTRIFICATION: GROWTH IS THERE

2030 ELECTRIFICATION MARKET\*





# 48V ELECTRIFICATION: GROWTH IS THERE

2030 48V ELECTRIFICATION MARKET