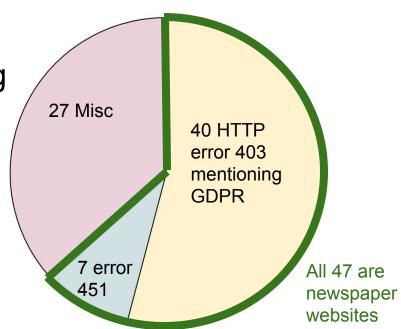

### 7081 websites from various Alexa lists before and after GDPR went into effect. Count:

- always worked before,
- still works from the US after, but
- from none of the EU vantages after

#### Measurement Results

7081 Websites tested

74 websites stopped working