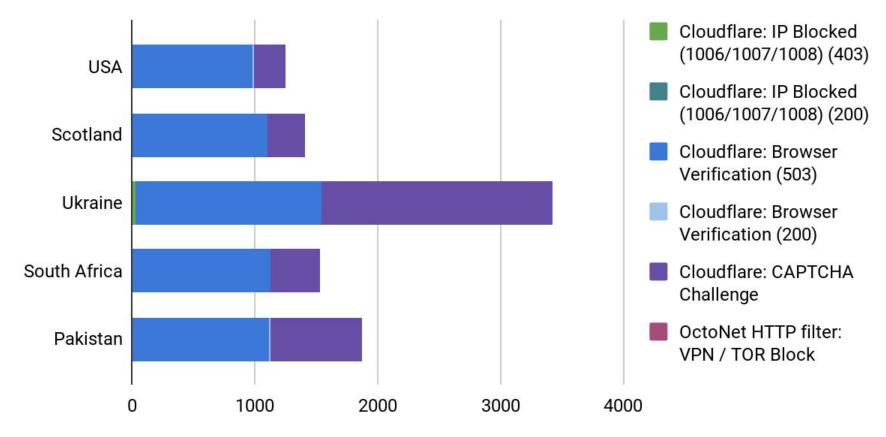

Gateway GEO-IP Filter Alert

IP address: **39.53.47.73** 

Connection initiated from country: Pakistan

## Error 1009

Ray ID: 422f2004f42f93a8 • 2018-05-30 06:25:43 UTC

Access denied

#### What happened?

The owner of this website (stoiximan.com.cy) has banned the country or region your IP address is in (US) from accessing this website.

85,421 Cloudflare-hosted URLs from Alexa top 1M domains from





#### Types of geo-blocking





## Security-Motivated Blocking

#### **Blocking mechanisms: Security**

www.lendingtree.com - Access Denied

#### Error code 16

This request was blocked by the security rules

#### 2018-05-23 09:03:55 UTC

Your IP 39.45.233.157 | Proxy IP 45.60.28.117 (ID 10407)

Incident ID: 407001860088678508-402561825777322917

#### Types of security-motivated blocking





## GDPR-Motivated Blocking

## We're sorry. This site is temporarily unavailable.

We recognise you are attempting to access this website from a country belonging to the European Economic Area (EEA) including the EU which enforces the General Data Protection Regulation (GDPR) and therefore cannot grant you access at this time.

For any issues, contact us.

(403 error.)







451 Unavailable For Legal Reasons

#### Sorry, this content is not available in your region.

#### Los Angeles Times

Unfortunately, our website is currently unavailable in most European countries. We are engaged on the issue and committed to looking at options that support our full range of digital offerings to the EU market. We continue to identify technical compliance solutions that will provide all readers wit