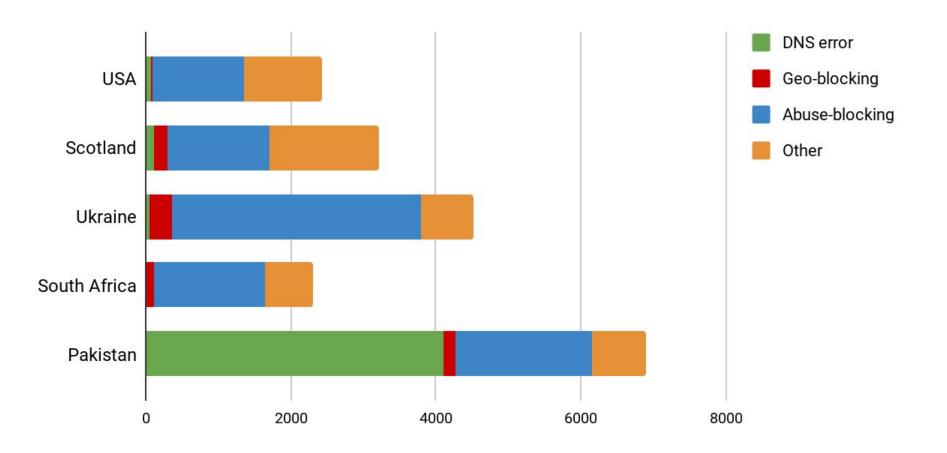

#### Failing load anything

- DNS errors
- Timeouts
- Connection refused
- Connection resets

#### Soft blocks: slowing page loads, CAPTCHAs