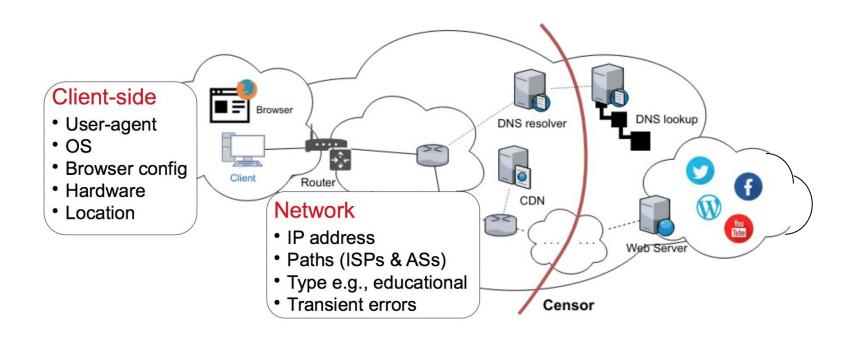

## Measuring Blocking

#### Crawler

- 1. Attempts DNS resolution for each provided URL
  - If unresolved, try again adding "www." prefix
- 2. If resolved, uses Python's Requests package to request the webpage
  - Timeout of 30 seconds
  - Chrome user agent string from a MacBook
  - Trys HTTP, but follows any automatic switches to HTTPS
- 3. Use RegExes to recognize block pages