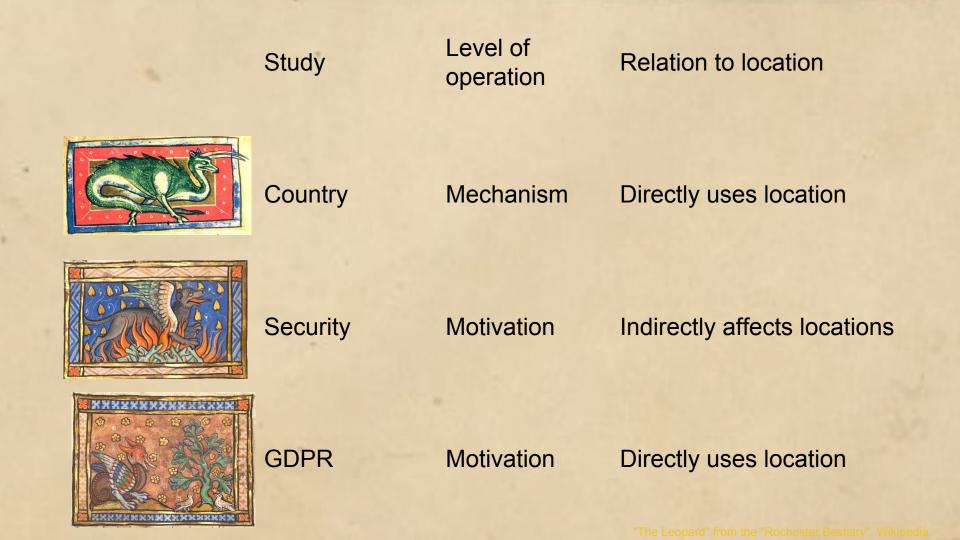

## Country-Based Blocking

## Security-Motivated Blocking

## GDPR-Motivated Blocking