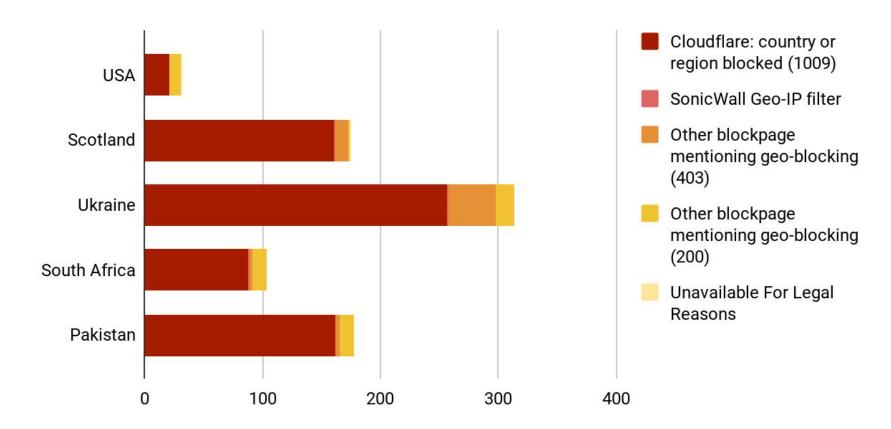

#### What happened?

The owner of this website (stoiximan.com.cy) has banned the country or region your IP address is in (US) from accessing this website.

85,421 Cloudflare-hosted URLs from Alexa top 1M domains from

#### Types of geo-blocking