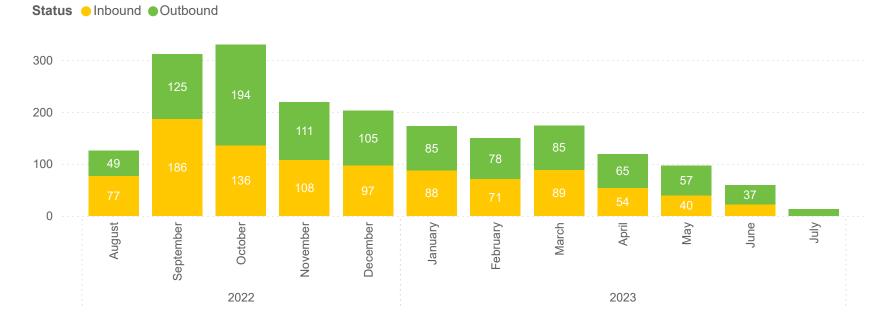

Departures from Ukraine

1004

Year, Month, Day

√ □ 2022

∨ □ 2023

# Inspections cleared

1972
Inspections cleared

| Status<br>Year                                                                                                                                                                                                                                                                                                                                                                                                                                                                                                                                                                                                                                                                                                                                                                                                                                                                                                                                                                                                                                                                                                                                                                                                                                                                                                                                                                                                                                                                                                                                                                                                                                                                                                                                                                                                                                                                                                                                                                                                                                                                                            | Inbound Inspections cleared Average per day |                 | Outbound         |                 | Total              | Average per day |
|-----------------------------------------------------------------------------------------------------------------------------------------------------------------------------------------------------------------------------------------------------------------------------------------------------------------------------------------------------------------------------------------------------------------------------------------------------------------------------------------------------------------------------------------------------------------------------------------------------------------------------------------------------------------------------------------------------------------------------------------------------------------------------------------------------------------------------------------------------------------------------------------------------------------------------------------------------------------------------------------------------------------------------------------------------------------------------------------------------------------------------------------------------------------------------------------------------------------------------------------------------------------------------------------------------------------------------------------------------------------------------------------------------------------------------------------------------------------------------------------------------------------------------------------------------------------------------------------------------------------------------------------------------------------------------------------------------------------------------------------------------------------------------------------------------------------------------------------------------------------------------------------------------------------------------------------------------------------------------------------------------------------------------------------------------------------------------------------------------------|---------------------------------------------|-----------------|------------------|-----------------|--------------------|-----------------|
| ▼                                                                                                                                                                                                                                                                                                                                                                                                                                                                                                                                                                                                                                                                                                                                                                                                                                                                                                                                                                                                                                                                                                                                                                                                                                                                                                                                                                                                                                                                                                                                                                                                                                                                                                                                                                                                                                                                                                                                                                                                                                                                                                         | inspections dealed                          | Average per day | mapeonona deared | Average per day | mspections cleared | Average per day |
| <b>□ 2023</b>                                                                                                                                                                                                                                                                                                                                                                                                                                                                                                                                                                                                                                                                                                                                                                                                                                                                                                                                                                                                                                                                                                                                                                                                                                                                                                                                                                                                                                                                                                                                                                                                                                                                                                                                                                                                                                                                                                                                                                                                                                                                                             |                                             |                 |                  |                 |                    |                 |
| ∃ July                                                                                                                                                                                                                                                                                                                                                                                                                                                                                                                                                                                                                                                                                                                                                                                                                                                                                                                                                                                                                                                                                                                                                                                                                                                                                                                                                                                                                                                                                                                                                                                                                                                                                                                                                                                                                                                                                                                                                                                                                                                                                                    |                                             |                 | 13               | 1.30            | 13                 | 1.30            |
| ∃ June                                                                                                                                                                                                                                                                                                                                                                                                                                                                                                                                                                                                                                                                                                                                                                                                                                                                                                                                                                                                                                                                                                                                                                                                                                                                                                                                                                                                                                                                                                                                                                                                                                                                                                                                                                                                                                                                                                                                                                                                                                                                                                    | 22                                          | 1.29            | 37               | 1.61            | 59                 | 2.27            |
| ⊞ May                                                                                                                                                                                                                                                                                                                                                                                                                                                                                                                                                                                                                                                                                                                                                                                                                                                                                                                                                                                                                                                                                                                                                                                                                                                                                                                                                                                                                                                                                                                                                                                                                                                                                                                                                                                                                                                                                                                                                                                                                                                                                                     | 40                                          | 2.11            | 57               | 2.85            | 97                 | 3.23            |
|                                                                                                                                                                                                                                                                                                                                                                                                                                                                                                                                                                                                                                                                                                                                                                                                                                                                                                                                                                                                                                                                                                                                                                                                                                                                                                                                                                                                                                                                                                                                                                                                                                                                                                                                                                                                                                                                                                                                                                                                                                                                                                           | 54                                          | 2.25            | 65               | 2.60            | 119                | 4.25            |
|                                                                                                                                                                                                                                                                                                                                                                                                                                                                                                                                                                                                                                                                                                                                                                                                                                                                                                                                                                                                                                                                                                                                                                                                                                                                                                                                                                                                                                                                                                                                                                                                                                                                                                                                                                                                                                                                                                                                                                                                                                                                                                           | 89                                          | 2.87            | 85               | 2.74            | 174                | 5.61            |
|                                                                                                                                                                                                                                                                                                                                                                                                                                                                                                                                                                                                                                                                                                                                                                                                                                                                                                                                                                                                                                                                                                                                                                                                                                                                                                                                                                                                                                                                                                                                                                                                                                                                                                                                                                                                                                                                                                                                                                                                                                                                                                           | 71                                          | 2.96            | 78               | 3.12            | 149                | 5.52            |
| ∃ January         ■ January | 88                                          | 2.93            | 85               | 3.04            | 173                | 5.77            |
| □ 2022                                                                                                                                                                                                                                                                                                                                                                                                                                                                                                                                                                                                                                                                                                                                                                                                                                                                                                                                                                                                                                                                                                                                                                                                                                                                                                                                                                                                                                                                                                                                                                                                                                                                                                                                                                                                                                                                                                                                                                                                                                                                                                    |                                             |                 |                  |                 |                    |                 |
|                                                                                                                                                                                                                                                                                                                                                                                                                                                                                                                                                                                                                                                                                                                                                                                                                                                                                                                                                                                                                                                                                                                                                                                                                                                                                                                                                                                                                                                                                                                                                                                                                                                                                                                                                                                                                                                                                                                                                                                                                                                                                                           | 97                                          | 3.23            | 105              | 3.50            | 202                | 6.52            |
|                                                                                                                                                                                                                                                                                                                                                                                                                                                                                                                                                                                                                                                                                                                                                                                                                                                                                                                                                                                                                                                                                                                                                                                                                                                                                                                                                                                                                                                                                                                                                                                                                                                                                                                                                                                                                                                                                                                                                                                                                                                                                                           | 108                                         | 4.32            | 111              | 4.27            | 219                | 7.55            |
| ⊕ October                                                                                                                                                                                                                                                                                                                                                                                                                                                                                                                                                                                                                                                                                                                                                                                                                                                                                                                                                                                                                                                                                                                                                                                                                                                                                                                                                                                                                                                                                                                                                                                                                                                                                                                                                                                                                                                                                                                                                                                                                                                                                                 | 136                                         | 5.04            | 194              | 6.47            | 330                | 11.00           |
|                                                                                                                                                                                                                                                                                                                                                                                                                                                                                                                                                                                                                                                                                                                                                                                                                                                                                                                                                                                                                                                                                                                                                                                                                                                                                                                                                                                                                                                                                                                                                                                                                                                                                                                                                                                                                                                                                                                                                                                                                                                                                                           | 186                                         | 6.20            | 125              | 4.31            | 311                | 10.37           |

Note: The averages indicated only include days on which inspections were completed. Days with no completed inspections are excluded from the averages.

#### Inspections cleared by month