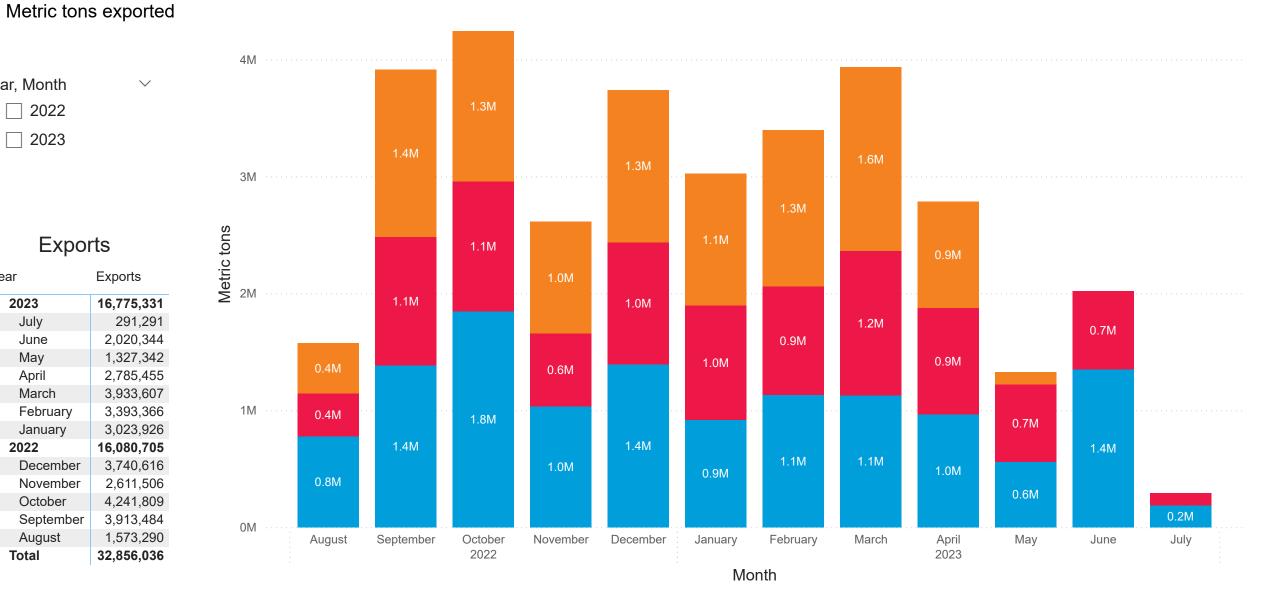

# **Exports**

| Year<br>▼     | Exports    |
|---------------|------------|
| □ 2023        | 16,775,331 |
| July          | 291,291    |
| June          | 2,020,344  |
| May           | 1,327,342  |
| April         | 2,785,455  |
| March         | 3,933,607  |
| February      | 3,393,366  |
| January       | 3,023,926  |
| <b>□ 2022</b> | 16,080,705 |
| December      | 3,740,616  |
| November      | 2,611,506  |
| October       | 4,241,809  |
| September     | 3,913,484  |
| August        | 1,573,290  |
| Total         | 32,856,036 |