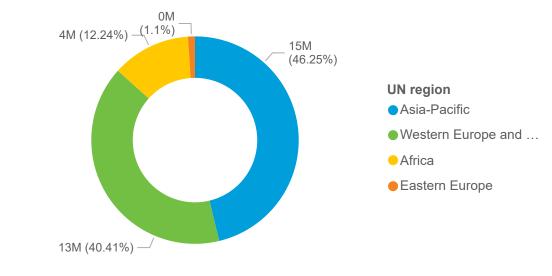

| 1,551,523   |
| India               | 585,646     |
| Indonesia           | 391,357     |
| Iran                | 126,234     |
| Kenya               | 437,513     |
| Lebanon             | 98,380      |
| Morocco             | 111,217     |
| Pakistan            | 61,815      |
| Sri Lanka           | 103,768     |
| Tunisia             | 713,518     |
| Viet Nam            | 168,789     |
| Total               | 5,635,963   |

| Income group | Metric tons |  |
|--------------|-------------|--|
| low-income   | 822,094     |  |
| Afghanistan  | 130,869     |  |
| Ethiopia     | 282,767     |  |
| Somalia      | 53,500      |  |
| Sudan        | 95,340      |  |
| Yemen        | 259,618     |  |
| Total        | 822,094     |  |

32.9M

Metric tons exported

#### Cargo by UN region





### Cargo by WB income group



### Average vessel size by month



53K

# Average vessel size

| _              |                     |
|----------------|---------------------|
| Year - Month   | Average vessel size |
| August 2022    | 24,973              |
| September 2022 | 21,986              |
| October 2022   | 23,566              |
| November 2022  | 30,724              |
| December 2022  | 35,289              |
| January 2023   | 38,768              |
| February 2023  | 40,884              |
| March 2023     | 44,700              |
| April 2023     | 43,523              |
| May 2023       | 40,222              |
| June 2023      | 53,167              |

### Destinations by World Bank income groups



### Destinations by UN regions



### Destinations by economic development stat