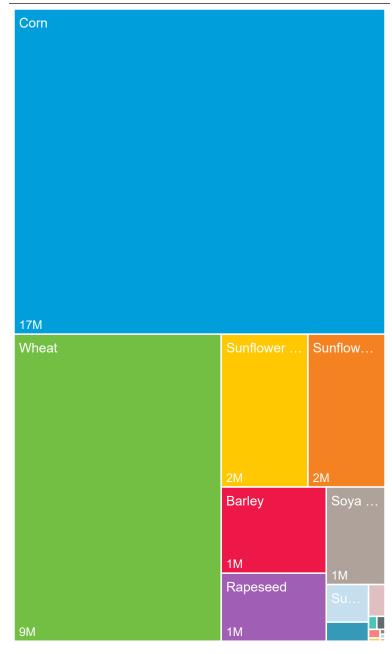

### Exports by commodity

Note: Certain WFP wheat shipments go to Türkiye to be milled into flour and then shipped to countries where WFP runs humanitarian operations. When cargo destination is determined, percentages in the chart are updated.