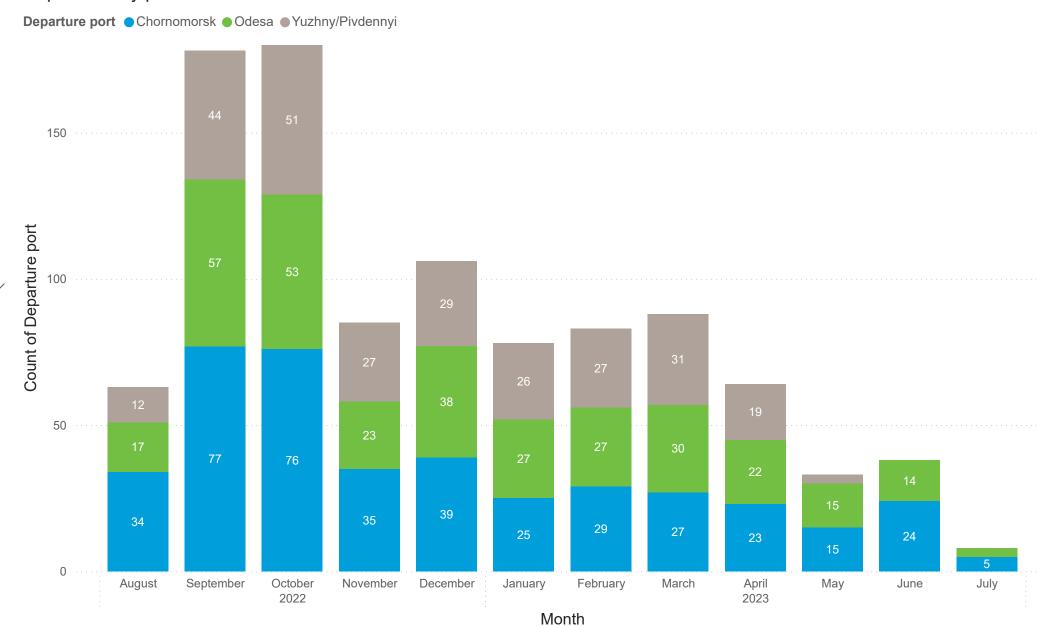

32.9M

Cargo exports by port and month

**Departure port** ● Chornomorsk ● Odesa ● Yuzhny/Pivdennyi

Year, Month 2022

2023