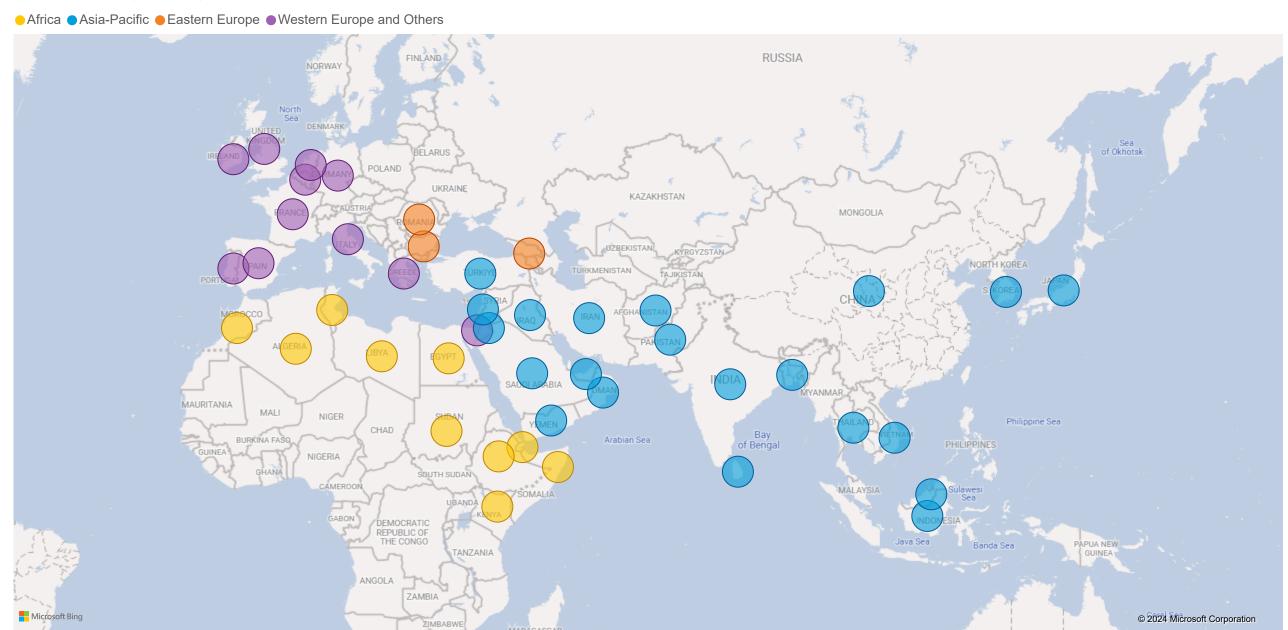

tric tons exported

#### Cargo by UN region





### Cargo by WB income group



### Average vessel size by month



53K

# Average vessel size

| _              |                     |
|----------------|---------------------|
| Year - Month   | Average vessel size |
| August 2022    | 24,973              |
| September 2022 | 21,986              |
| October 2022   | 23,566              |
| November 2022  | 30,724              |
| December 2022  | 35,289              |
| January 2023   | 38,768              |
| February 2023  | 40,884              |
| March 2023     | 44,700              |
| April 2023     | 43,523              |
| May 2023       | 40,222              |
| June 2023      | 53,167              |

### Destinations by World Bank income groups



### Destinations by UN regions



### Destinations by economic development status

Note: The boundaries and names shown and the designations used do not imply official endorsement or acceptance by the United Nations.



#### **Disclaimers**

Destinations indicated are based on information received at the JCC and may change based on commercial activity.

Cargo may be processed and re-exported from the primary destination.

The boundaries and names shown and the designations used do not imply official endorsement or acceptance by the United Nations.

Graphics and tables may show slight data discrepancies due to different timing of updates. Please refer to the spreadsheets for the latest information.

#### References

Economic development status

Least developed countries

World Bank classification by income groups