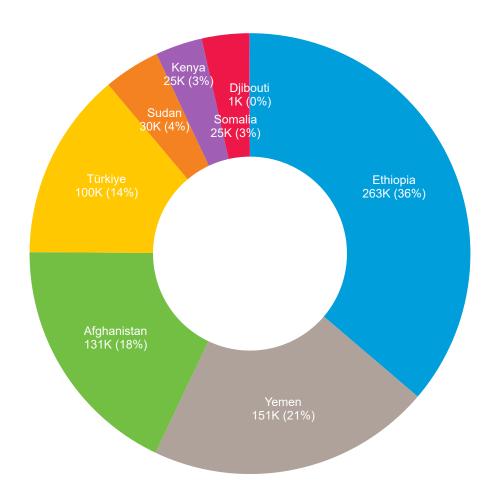

| Departure date | Country     | Vessel name           | Metric tons |
|----------------|-------------|-----------------------|-------------|
| 15/01/2023     | Afghanistan | ANTHEIA (WFP)         | 15,869      |
| 22/09/2022     | Afghanistan | BC VANESSA (WFP)      | 30,000      |
| 15/11/2022     | Afghanistan | BOZBURUN-M (WFP)      | 20,000      |
| 17/11/2022     | Afghanistan | GOKOVA-M (WFP)        | 30,000      |
| 23/10/2022     | Afghanistan | PANGEO (WFP)          | 10,000      |
| 19/02/2023     | Afghanistan | ROYAL STAR (WFP)      | 25,000      |
| 17/09/2022     | Djibouti    | IKARIA ANGEL (WFP)    | 541         |
| 25/04/2023     | Ethiopia    | AKDENIZ M (WFP)       | 30,000      |
| 22/01/2023     | Ethiopia    | AMIRA HANA (WFP)      | 30,000      |
| 04/12/2022     | Ethiopia    | BC CALLISTO (WFP)     | 30,000      |
| 16/08/2022     | Ethiopia    | BRAVE COMMANDER (WFP) | 23,300      |
| 22/03/2023     | Ethiopia    | DENIZ M (WFP)         | 30,000      |
| 17/09/2022     | Ethiopia    | IKARIA ANGEL (WFP)    | 29,459      |
| 30/10/2022     | Ethiopia    | IKARIA ANGEL (WFP)    | 30,000      |
| 07/10/2022     | Ethiopia    | NEW ISLAND (WFP)      | 30,000      |
| 16/11/2022     | Ethiopia    | NORD VIND (WFP)       | 25,000      |
| 19/02/2023     | Ethiopia    | VALSAMITIS (WFP)      | 5,000       |
| 19/02/2023     | Kenya       | VALSAMITIS (WFP)      | 25,000      |
| 08/12/2022     | Somalia     | NEVA (WFP)            | 25,000      |
| 14/05/2023     | Sudan       | DENIZ M (WFP)         | 30,000      |
| 28/06/2023     | Türkiye     | AKDENIZ M (WFP)       | 30,000      |
| 16/06/2023     | Türkiye     | MANTA HACER (WFP)     | 30,000      |
| 03/07/2023     | Türkiye     | SANTY (WFP)           | 39,998      |
| 15/11/2022     | Yemen       | BOZBURUN-M (WFP)      | 20,000      |
| 17/04/2023     | Yemen       | GLORIOUS SEA (WFP)    | 24,000      |
| 17/11/2022     | Yemen       | GOKOVA-M (WFP)        | 10,000      |
| 30/08/2022     | Yemen       | KARTERIA (WFP)        | 37,000      |
| 25/03/2023     | Yemen       | NEGMAR CICEK (WFP)    | 30,000      |
| 23/10/2022     | Yemen       | PANGEO (WFP)          | 30,000      |
| Total          |             |                       | 725,167     |