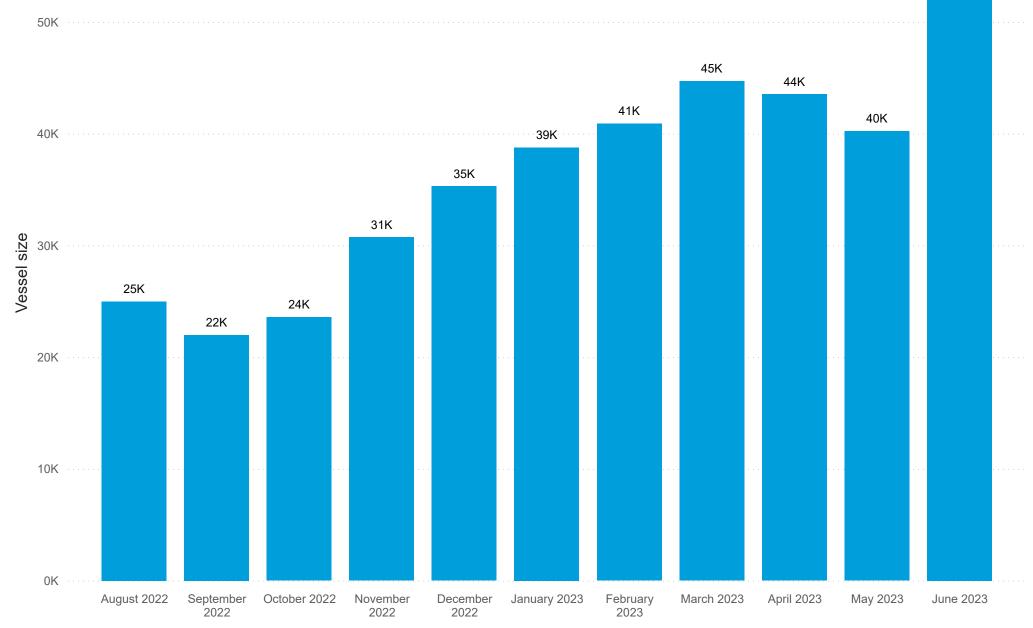

### Average vessel size by month

53K

# Average vessel size

| _              |                     |
|----------------|---------------------|
| Year - Month   | Average vessel size |
| August 2022    | 24,973              |
| September 2022 | 21,986              |
| October 2022   | 23,566              |
| November 2022  | 30,724              |
| December 2022  | 35,289              |
| January 2023   | 38,768              |
| February 2023  | 40,884              |
| March 2023     | 44,700              |
| April 2023     | 43,523              |
| May 2023       | 40,222              |
| June 2023      | 53,167              |