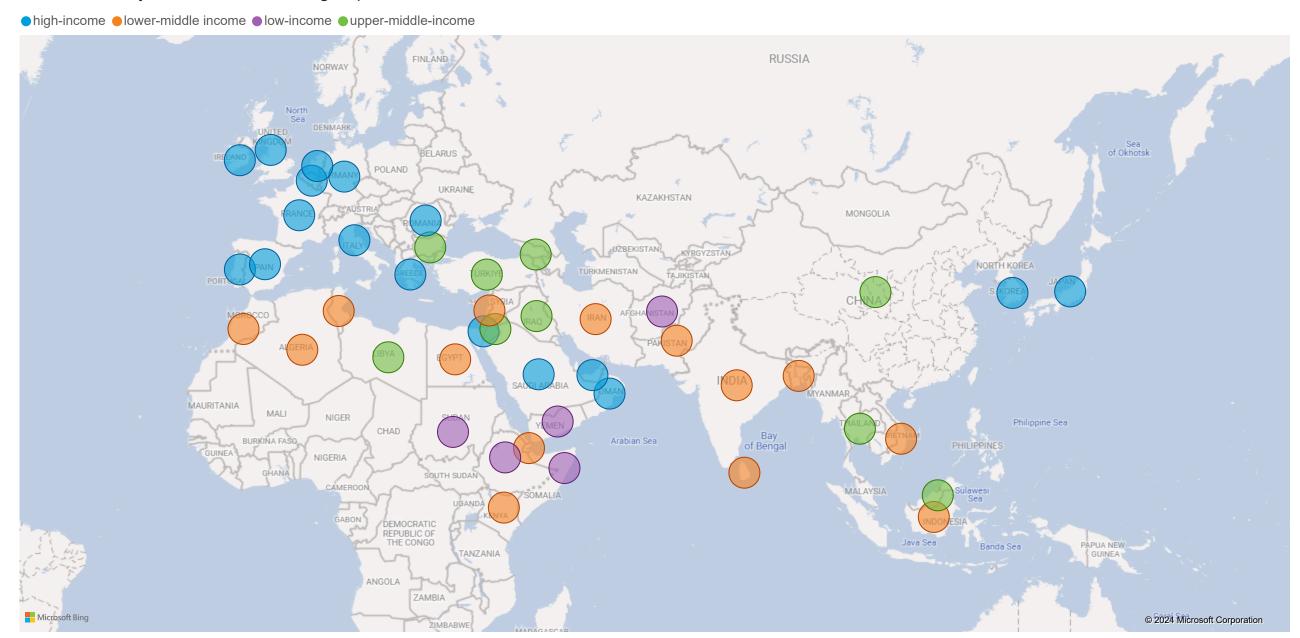

### Destinations by World Bank income groups

### Destinations by UN regions

### Destinations by economic development status

Note: The boundaries and names shown and the designations used do not imply official endorsement or acceptance by the United Nations.

#### **Disclaimers**

Destinations indicated are based on information received at the JCC and may change based on commercial activity.

Cargo may be processed and re-exported from the primary destination.