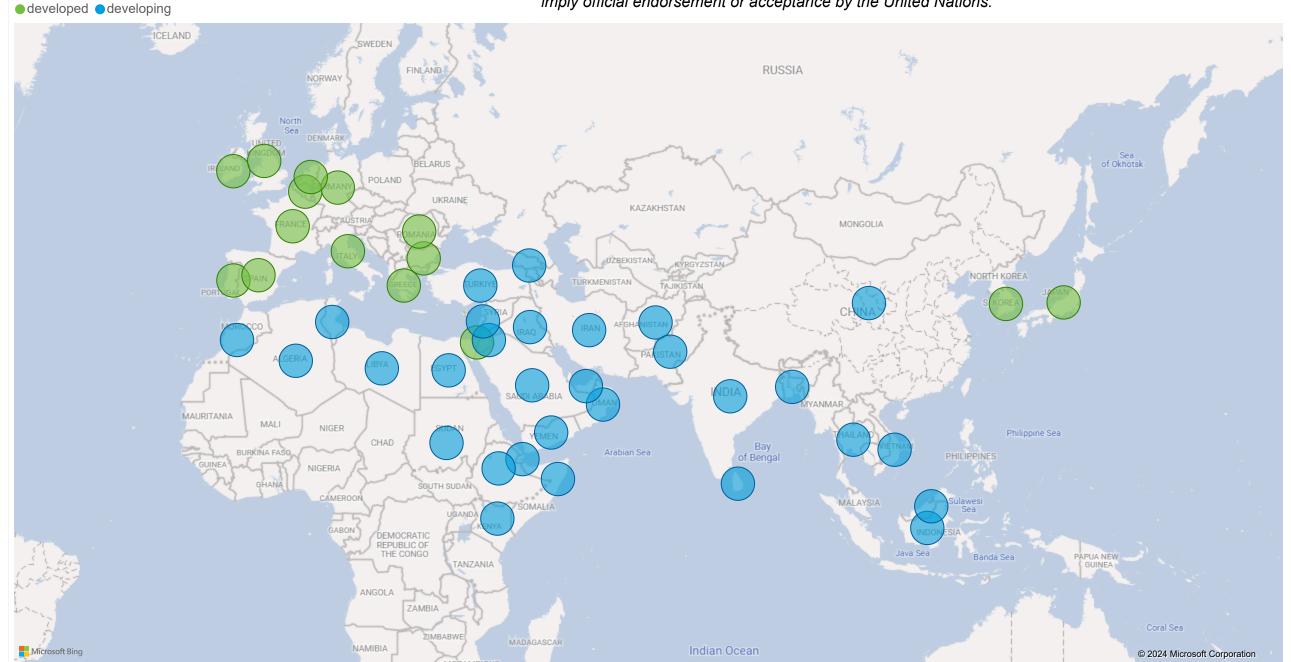

### Destinations by economic development status

Note: The boundaries and names shown and the designations used do not imply official endorsement or acceptance by the United Nations.