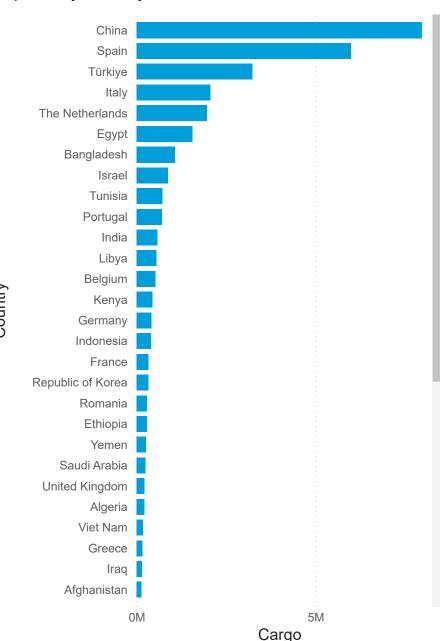

Data Last Refreshed (UTC)

# **Black Sea Grain Initiative**

32.9M
Metric tons exported

Commodity ×

Country

725K

WFP exports

Exports by economic development category



### Exports by World Bank income group







### Exports by commodity







Note: Certain WFP wheat shipments go to Türkiye to be milled into flour and then shipped to countries where WFP runs humanitarian operations. When cargo destination is determined, percentages in the chart are updated.

| Departure date | Country     | Vessel name           | Metric tons |
|----------------|-------------|-----------------------|-------------|
| 15/01/2023     | Afghanistan | ANTHEIA (WFP)         | 15,869      |
| 22/09/2022     | Afghanistan | BC VANESSA (WFP)      | 30,000      |
| 15/11/2022     | Afghanistan | BOZBURUN-M (WFP)      | 20,000      |
| 17/11/2022     | Afghanistan | GOKOVA-M (WFP)        | 30,000      |
| 23/10/2022     | Afghanistan | PANGEO (WFP)          | 10,000      |
| 19/02/2023     | Afghanistan | ROYAL STAR (WFP)