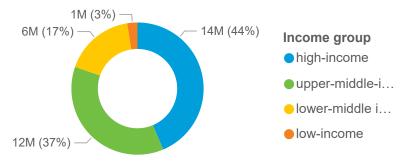

### Exports by World Bank income group

# Destinations by World Bank income group

| Income group                | Metric tons |
|-----------------------------|-------------|
| high-income                 | 14,340,210  |
| Belgium                     | 518,666     |
| France                      | 325,773     |
| Germany                     | 412,311     |
| Greece                      | 156,328     |
| Ireland                     | 60,000      |
| Israel                      | 870,612     |
| Italy                       | 2,062,420   |
| Japan                       | 56,000      |
| Oman                        | 86,400      |
| Portugal                    | 708,282     |
| Republic of Korea           | 325,720     |
| Romania                     | 285,096     |
| Saudi Arabia                | 246,118     |
| Spain                       | 5,980,657   |
| The Netherlands             | 1,959,233   |
| <b>United Arab Emirates</b> | 64,700      |
| United Kingdom              | 221,894     |
| Total                       | 14,340,210  |

| Income group        | Metric tons |
|---------------------|-------------|
| upper-middle-income | 12,057,769  |
| Bulgaria            | 68,836      |
| China               | 7,963,950   |
| Georgia             | 6,000       |
| Iraq                | 146,567     |
| Jordan              | 5,230       |
| Libya               | 558,581     |
| Malaysia            | 4,000       |
| Thailand            | 68,250      |
| Total               | 12,057,769  |

| Income group        | Metric tons |
|---------------------|-------------|
| lower-middle income | 5,635,963   |
| Algeria             | 212,220     |
| Bangladesh          | 1,067,242   |
| Djibouti            | 6,741       |
| Egypt               | 1,551,523   |
| India               | 585,646     |
| Indonesia           | 391,357     |
| Iran                | 126,234     |
| Kenya               | 437,513     |
| Lebanon             | 98,380      |
| Morocco             | 111,217     |
| Pakistan            | 61,815      |
| Sri Lanka           | 103,768     |
| Tunisia             | 713,518     |
| Viet Nam            | 168,789     |
| Total               | 5,635,963   |

| Income group | Metric tons |  |
|--------------|-------------|--|
| low-income   | 822,094     |  |
| Afghanistan  | 130,869     |  |
| Ethiopia     | 282,767     |  |
| Somalia      | 53,500      |  |
| Sudan        | 95,340      |  |
| Yemen        | 259,618     |  |
| Total        | 822,094     |  |

### Destinations by World Bank income groups