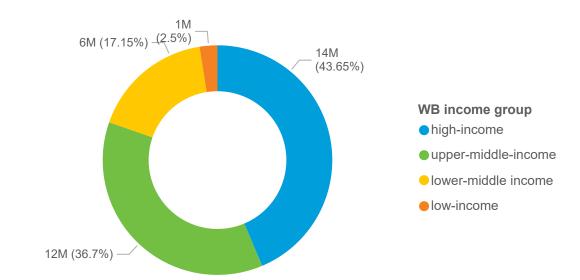

### Cargo by WB income group

# Destinations by World Bank income group

| Income group                | Metric tons |
|-----------------------------|-------------|
| high-income                 | 14,340,210  |
| Belgium                     | 518,666     |
| France                      | 325,773     |
| Germany                     | 412,311     |
| Greece                      | 156,328     |
| Ireland                     | 60,000      |
| Israel                      | 870,612     |
| Italy                       | 2,062,420   |
| Japan                       | 56,000      |
| Oman                        | 86,400      |
| Portugal                    | 708,282     |
| Republic of Korea           | 325,720     |
| Romania                     | 285,096     |
| Saudi Arabia                | 246,118     |
| Spain                       | 5,980,657   |
| The Netherlands             | 1,959,233   |
| <b>United Arab Emirates</b> | 64,700      |
| United Kingdom              | 221,894     |
| Total                       | 14,340,210  |

| Income group        | Metric tons |
|---------------------|-------------|
| upper-middle-income | 12,057,769  |
| Bulgaria            | 68,836      |
| China               | 7,963,950   |
| Georgia             | 6,000       |
| Iraq                | 146,567     |
| Jordan              | 5,230       |
| Libya               | 558,581     |
| Malaysia            | 4,000       |
| Thailand            | 68,250      |
| Total               | 12,057,769  |

| Income group        | Metric tons |
|---------------------|-------------|
| lower-middle income | 5,635,963   |
| Algeria             | 212,220     |
| Bangladesh          | 1,067,242   |
| Djibouti            | 6,741       |
| Egypt               | 1,551,523   |
| India               | 585,646     |
| Indonesia           | 391,357     |
| Iran                | 126,234     |
| Kenya               | 437,513     |
| Lebanon             | 98,380      |
| Morocco             | 111,217     |
| Pakistan            | 61,815      |
| Sri Lanka           | 103,768     |
| Tunisia             | 713,518     |
| Viet Nam            | 168,789     |
| Total               | 5,635,963   |

| Income group | Metric tons |  |
|--------------|-------------|--|
| low-income   | 822,094     |  |
| Afghanistan  | 130,869     |  |
| Ethiopia     | 282,767     |  |
| Somalia      | 53,500      |  |
| Sudan        | 95,340      |  |
| Yemen        | 259,618     |  |
| Total        | 822,094     |  |