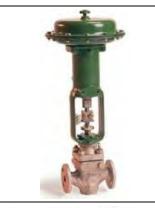

#### Control Valves from 1/4" to 24+"

FISHER, MASONEILAN, NORRISEAL, MALLARD, VALTEK