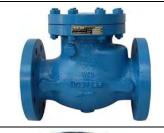

#### Check Valves from 1" to 48"

ARROW, CHAS WHEATLEY, DANIEL, FWI, JUDCO, KF/EAGLE, NATIONAL, PRINCE, TXT, TOM WHEATLEY, WHEATLEY CO.