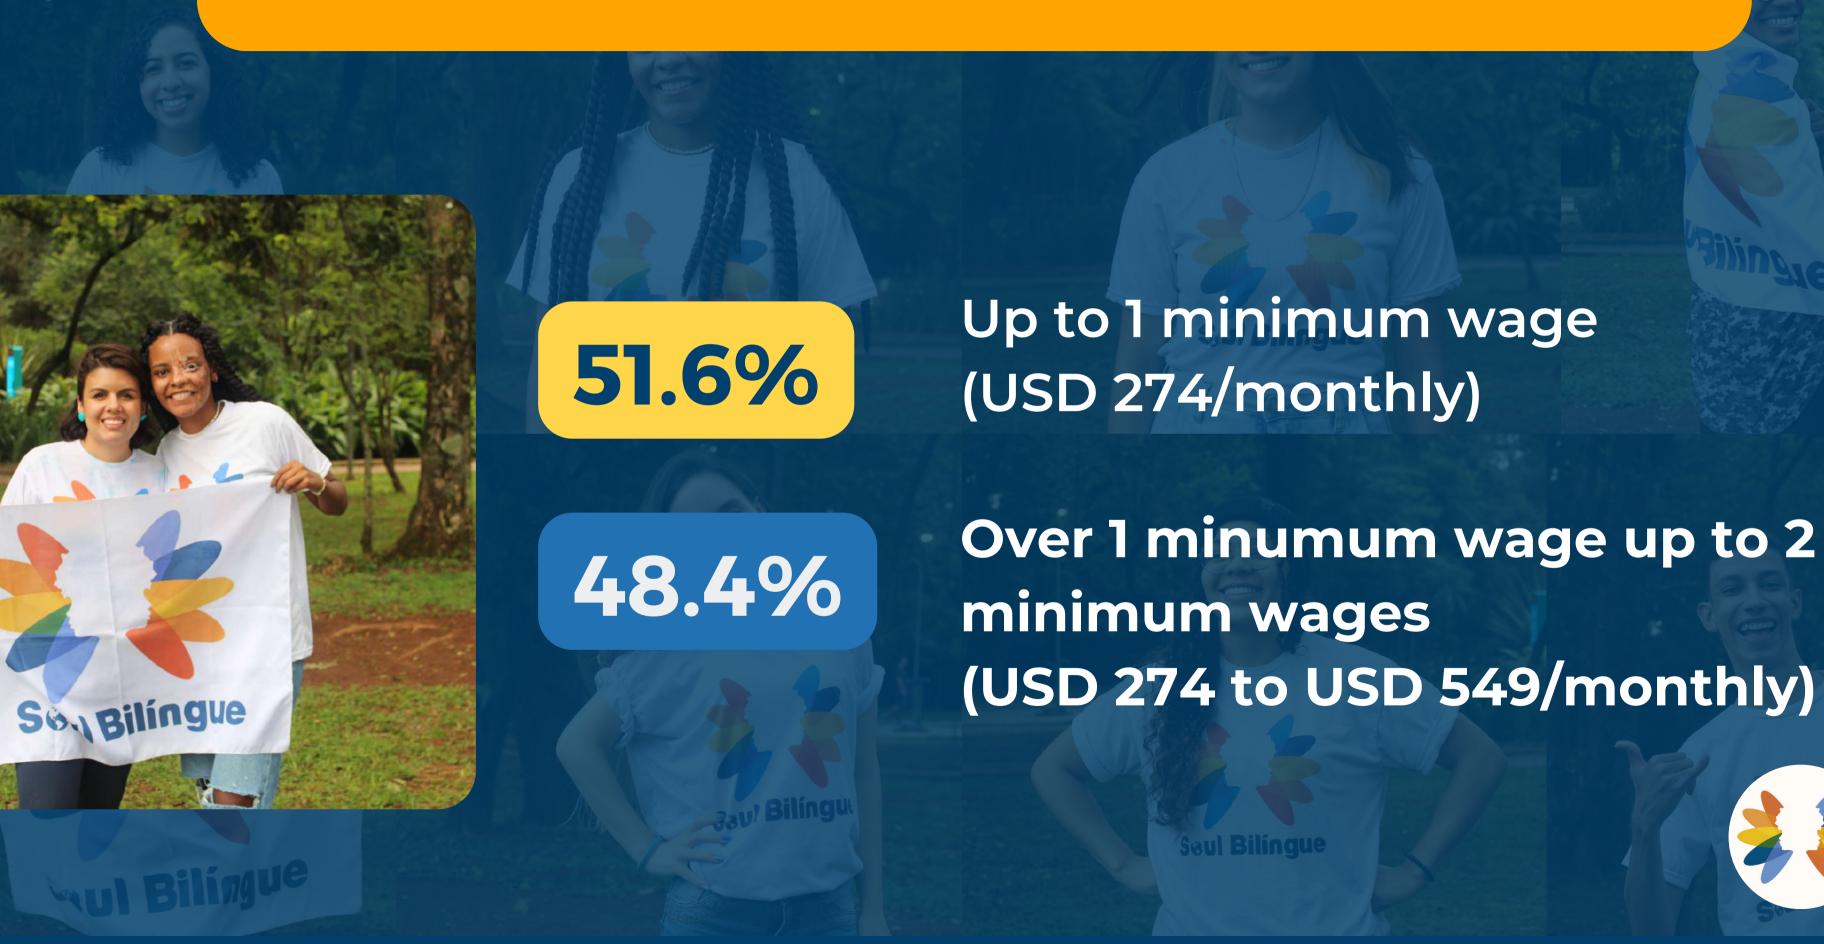

## 281 STUDENTS ENROLLED

**SOUTHEAST** 

69.0%

Espírito Santo (7) Minas Gerais (22) Rio de Janeiro (22) São Paulo (143) **NORTHEAST** 

25.7%

Alagoas (7)

Bahia (19)

Ceará (11)

Maranhão (5)

Paraíba (4)

Pernambuco (14)

Piauí (2)

Rio Grande do Norte (8)

Sergipe (2)

NORTH

5.3%

Amapá (2)

Amazonas (4)

Pará (3)

Rondônia (3)

Roraima (1)

Tocantins (2)





# Per Capita Income





#### **EDUCATION BACKGROUND**

**56.58%** 

Higher education (incomplete)

25.27%

Secondary school

11.39%

Higher education (complete)

6.76%

Technical course (complete / incomplete)







### AREA OF INTEREST

17.70%

**Exact sciences** 

42.56%

Human sciences

14.86%

Health

24.88%

Technology











# Søul Bilingue