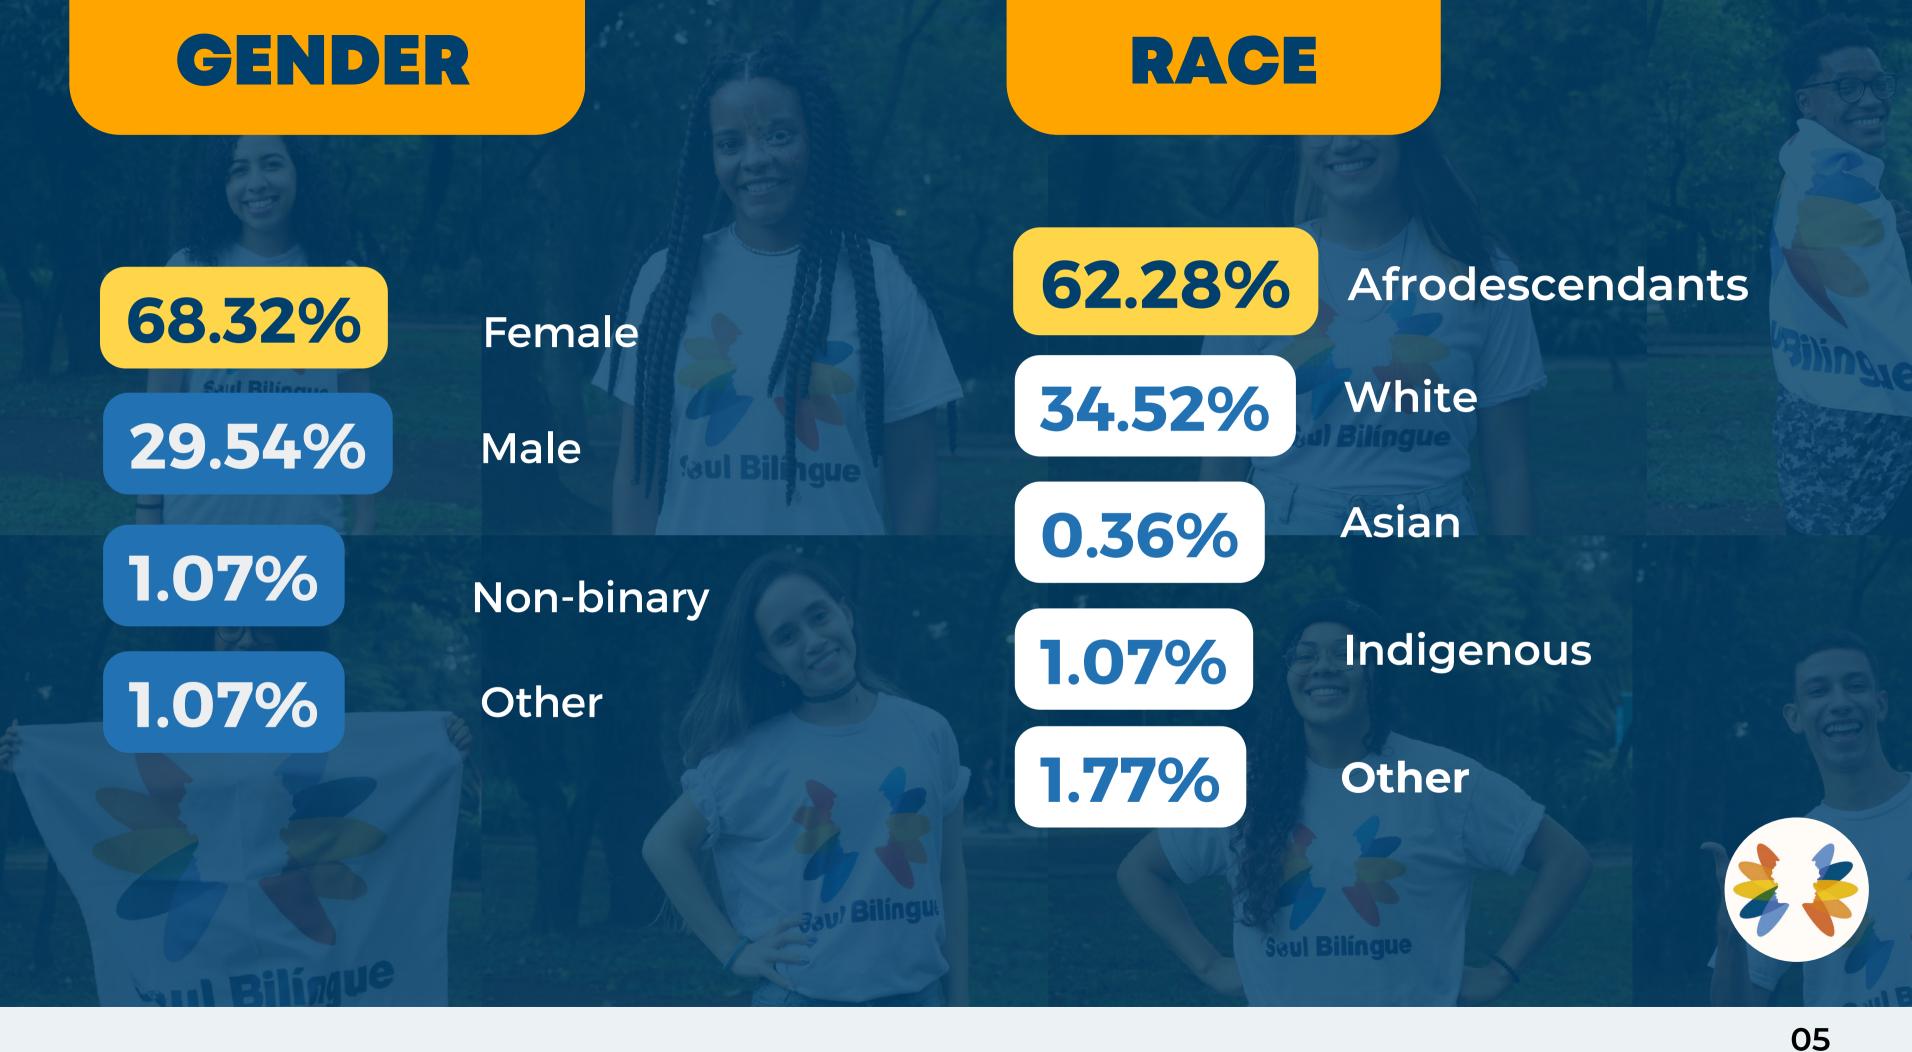

#### **EDUCATION BACKGROUND**

**56.58%** 

Higher education (incomplete)

25.27%

Secondary school

11.39%

Higher education (complete)

6.76%

Technical course (complete / incomplete)