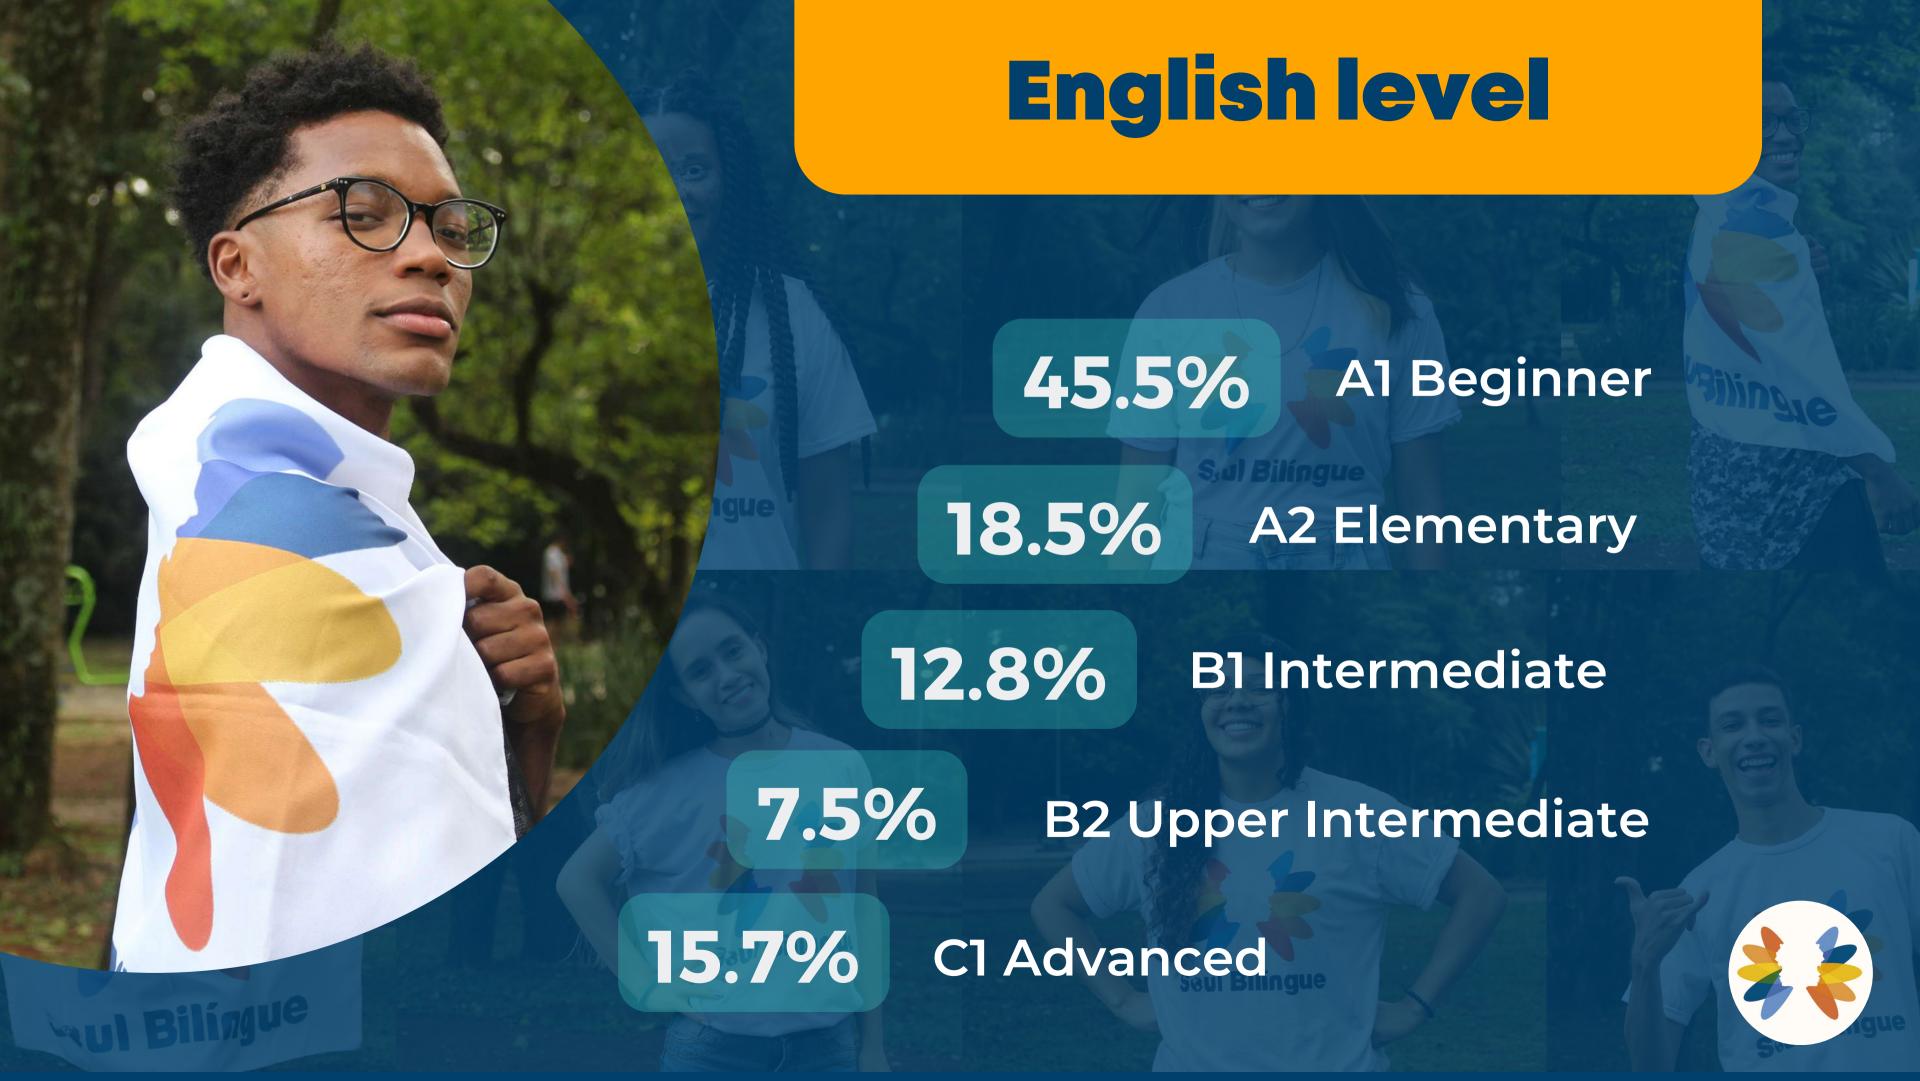

### AREA OF INTEREST

17.70%

**Exact sciences** 

42.56%

Human sciences

14.86%

Health

24.88%

Technology