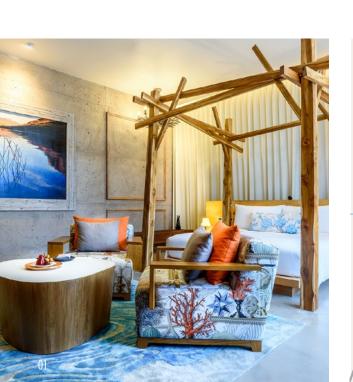

## SLEEP IN STYLE

Escape to your own private world at SO Sofitel Hua Hin – dreamy bed, indulgent rain shower, enchanting design and complimentary mini bar.