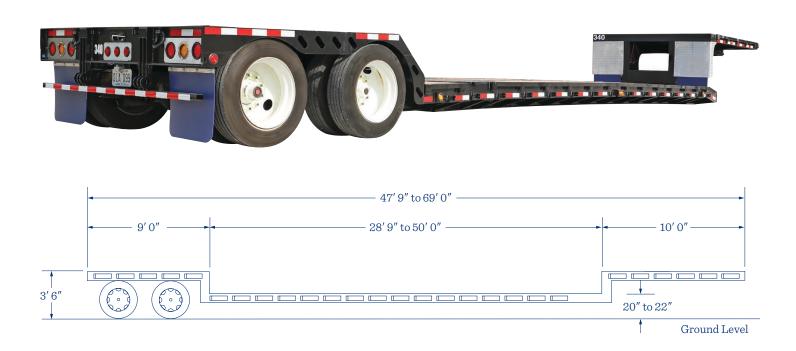

#### **Talbert**

#### **Perimeter**

#### 48" TO 52" LONG.

The perimeter trailer is a specialized model featuring a low 12-inch deck height, designed to accommodate exceptionally tall loads.