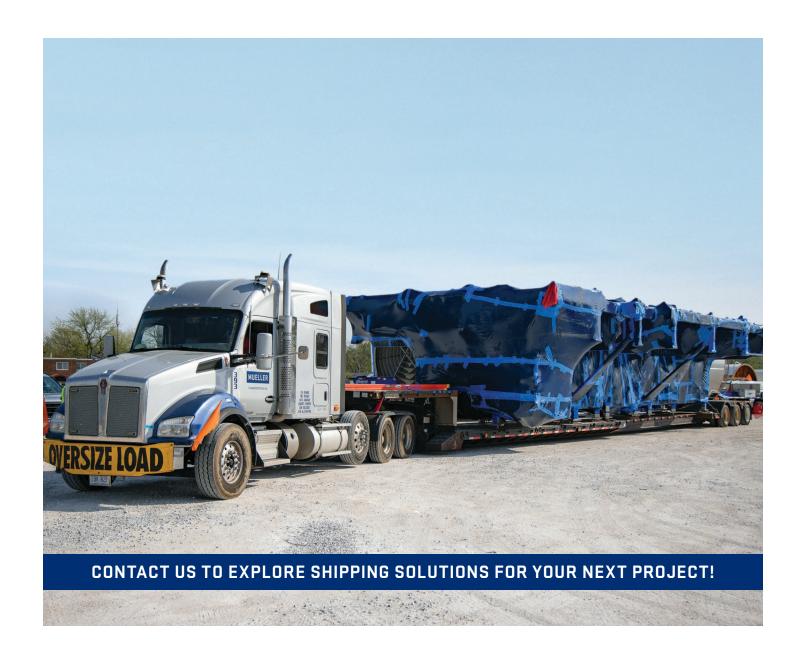

modate taller loads.



#### Flat Bed

#### 48" LONG.

The flat bed trailer is a versatile and standard option, ideal for transporting a wide range of product sizes to meet diverse transportation requirements.





#### **Talbert**





#### **Perimeter**

#### 48" TO 52" LONG.

The perimeter trailer is a specialized model featuring a low 12-inch deck height, designed to accommodate exceptionally tall loads.



### Steerable

#### 112" LONG.

The steerable trailer is a specialized vehicle designed to transport the largest and longest loads, featuring advanced steering capabilities to navigate tight turns effortlessly.





### RGN (Removable Goose Neck)

#### 48" TO 53" LONG.

The RGN is a specialized trailer designed to haul tall loads and features a removable gooseneck on the front







transportation@paulmueller.com