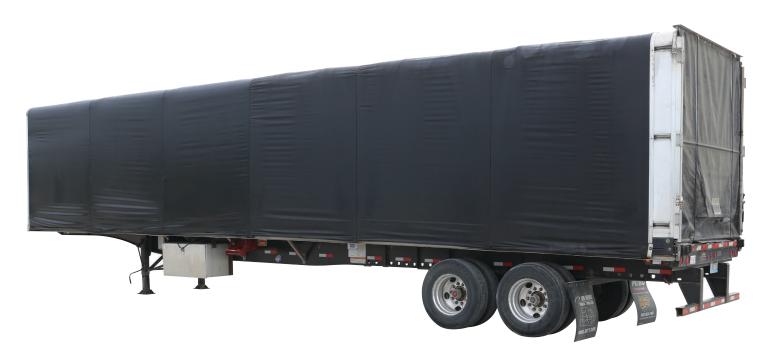

### Conestoga

#### 48" LONG.

The conestoga trailer features a protective cover designed for products that are difficult to tarp or shrink-wrap.