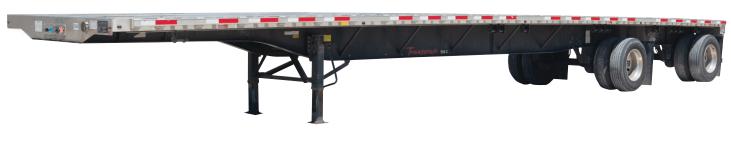

#### Flat Bed

#### 48" LONG.

The flat bed trailer is a versatile and standard option, ideal for transporting a wide range of product sizes to meet diverse transportation requirements.