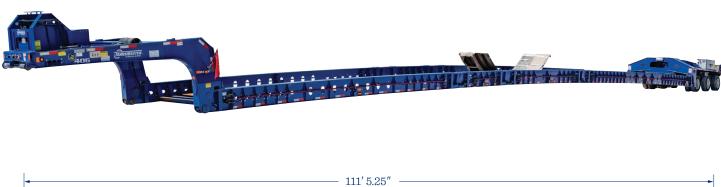

#### 112" LONG.

The steerable trailer is a specialized vehicle designed to transport the largest and longest loads, featuring advanced steering capabilities to navigate tight turns effortlessly.