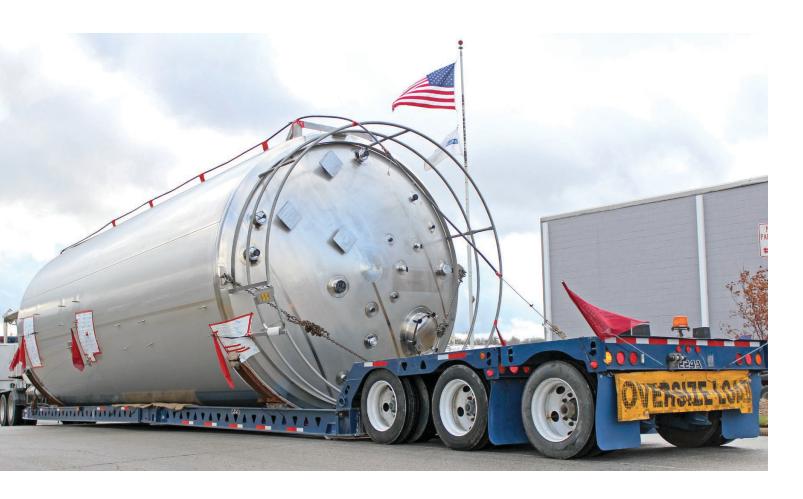

#### 48" TO 53" LONG.

The RGN is a specialized trailer designed to haul tall loads and features a removable gooseneck on the front

transportation@paulmueller.com