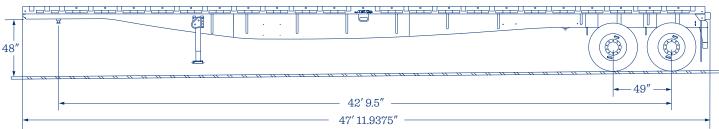

#### 48" LONG.

The flat bed trailer is a versatile and standard option, ideal for transporting a wide range of product sizes to meet diverse transportation requirements.