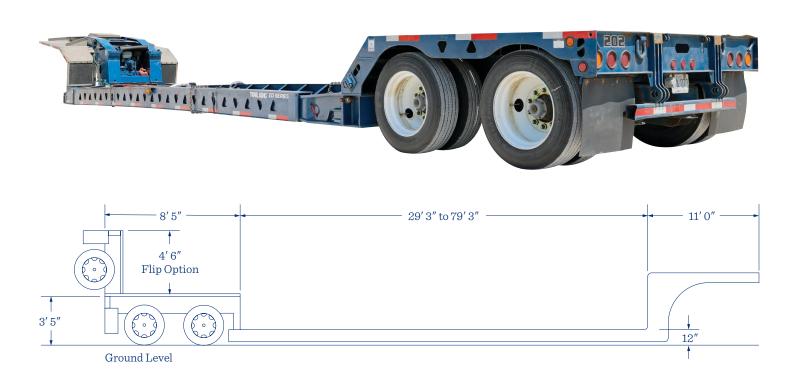

#### 48" TO 52" LONG.

The perimeter trailer is a specialized model featuring a low 12-inch deck height, designed to accommodate exceptionally tall loads.