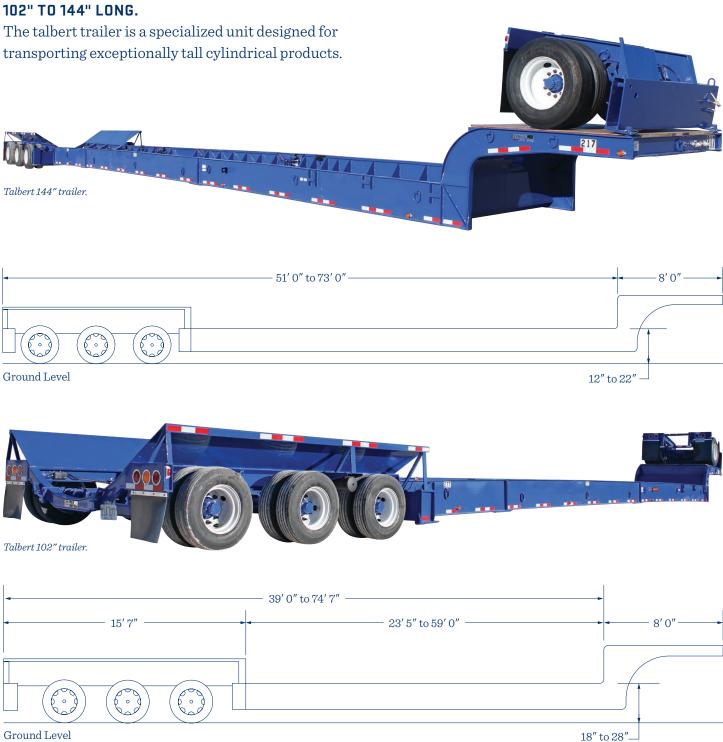

m is here to support you every step of the way to guarantee the safe and efficient delivery of your freight.

With MTI, you gain a partner adept at transforming logistical challenges into seamless operations, tailored just for your specialized freight needs.



### Conestoga

#### 48" LONG.

The conestoga trailer features a protective cover designed for products that are difficult to tarp or shrink-wrap.





### **Step Deck**

#### 48" TO 53" LONG.

Both closed and spread axle (California and Canada), the step deck trailer features a low deck height to accommodate taller loads.



#### Flat Bed

#### 48" LONG.

The flat bed trailer is a versatile and standard option, ideal for transporting a wide range of product sizes to meet diverse transportation requirements.





#### **Talbert**





#### **Perimeter**

#### 48" TO 52" LONG.

The perimeter trailer is a specialized model featuring a low 12-inch deck height, designed to accommodate exceptionally tall loads.



### Steerable

#### 112" LONG.

The steerable trailer is a specialized vehicle designed to transport the largest and longest loads, featuring advanced steering capabilities to navigate tight turns effortlessly.





### RGN (Removable Goose Neck)

#### 48" TO 53" LONG.

The RGN is a specialized trailer designed to haul tall loads and features a removable gooseneck on the front







transportation@paulmueller.com