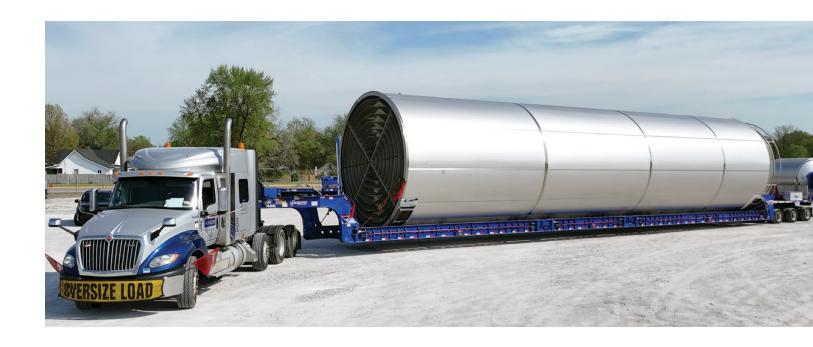

#### 112" LONG.

The steerable trailer is a specialized vehicle designed to transport the largest and longest loads, featuring advanced steering capabilities to navigate tight turns effortlessly.