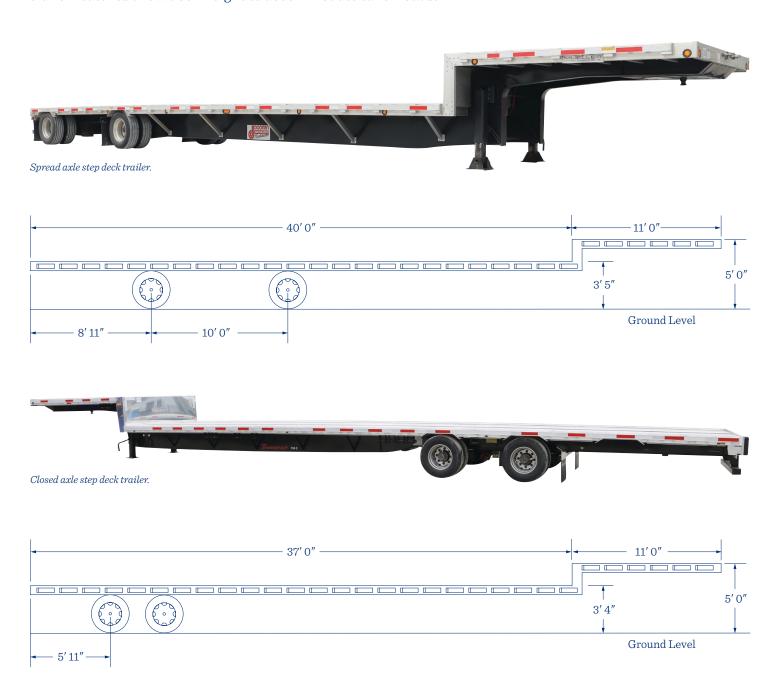

### **Step Deck**

#### 48" TO 53" LONG.

Both closed and spread axle (California and Canada), the step deck trailer features a low deck height to accommodate taller loads.