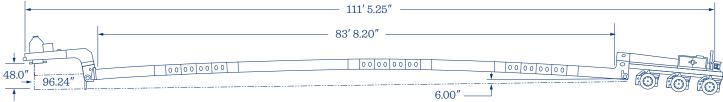

#### 112" LONG.

The steerable trailer is a specialized vehicle designed to transport the largest and longest loads, featuring advanced steering capabilities to navigate tight turns effortlessly.