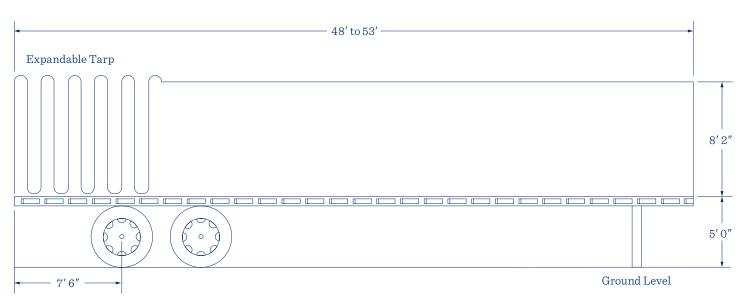

### Conestoga

#### 48" LONG.

The conestoga trailer features a protective cover designed for products that are difficult to tarp or shrink-wrap.