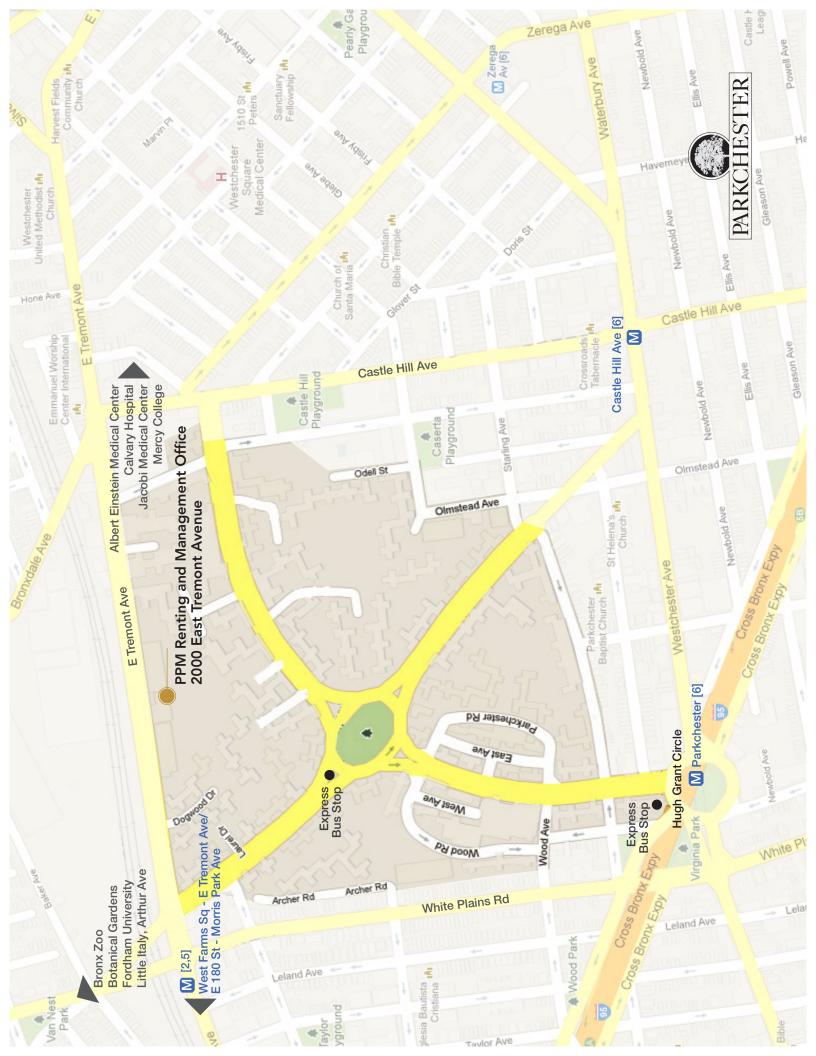

#### MAIN OFFICE

2000 East Tremont Avenue, Bronx, NY 10462 Office Hours: 8:45 a.m. – 4:30 p.m.

OFFICE VISITS ARE BY APPOINTMENT ONLY

2000 East Tremont Avenue Bronx, NY 10462 917-634-5232 parkchesternyc.com