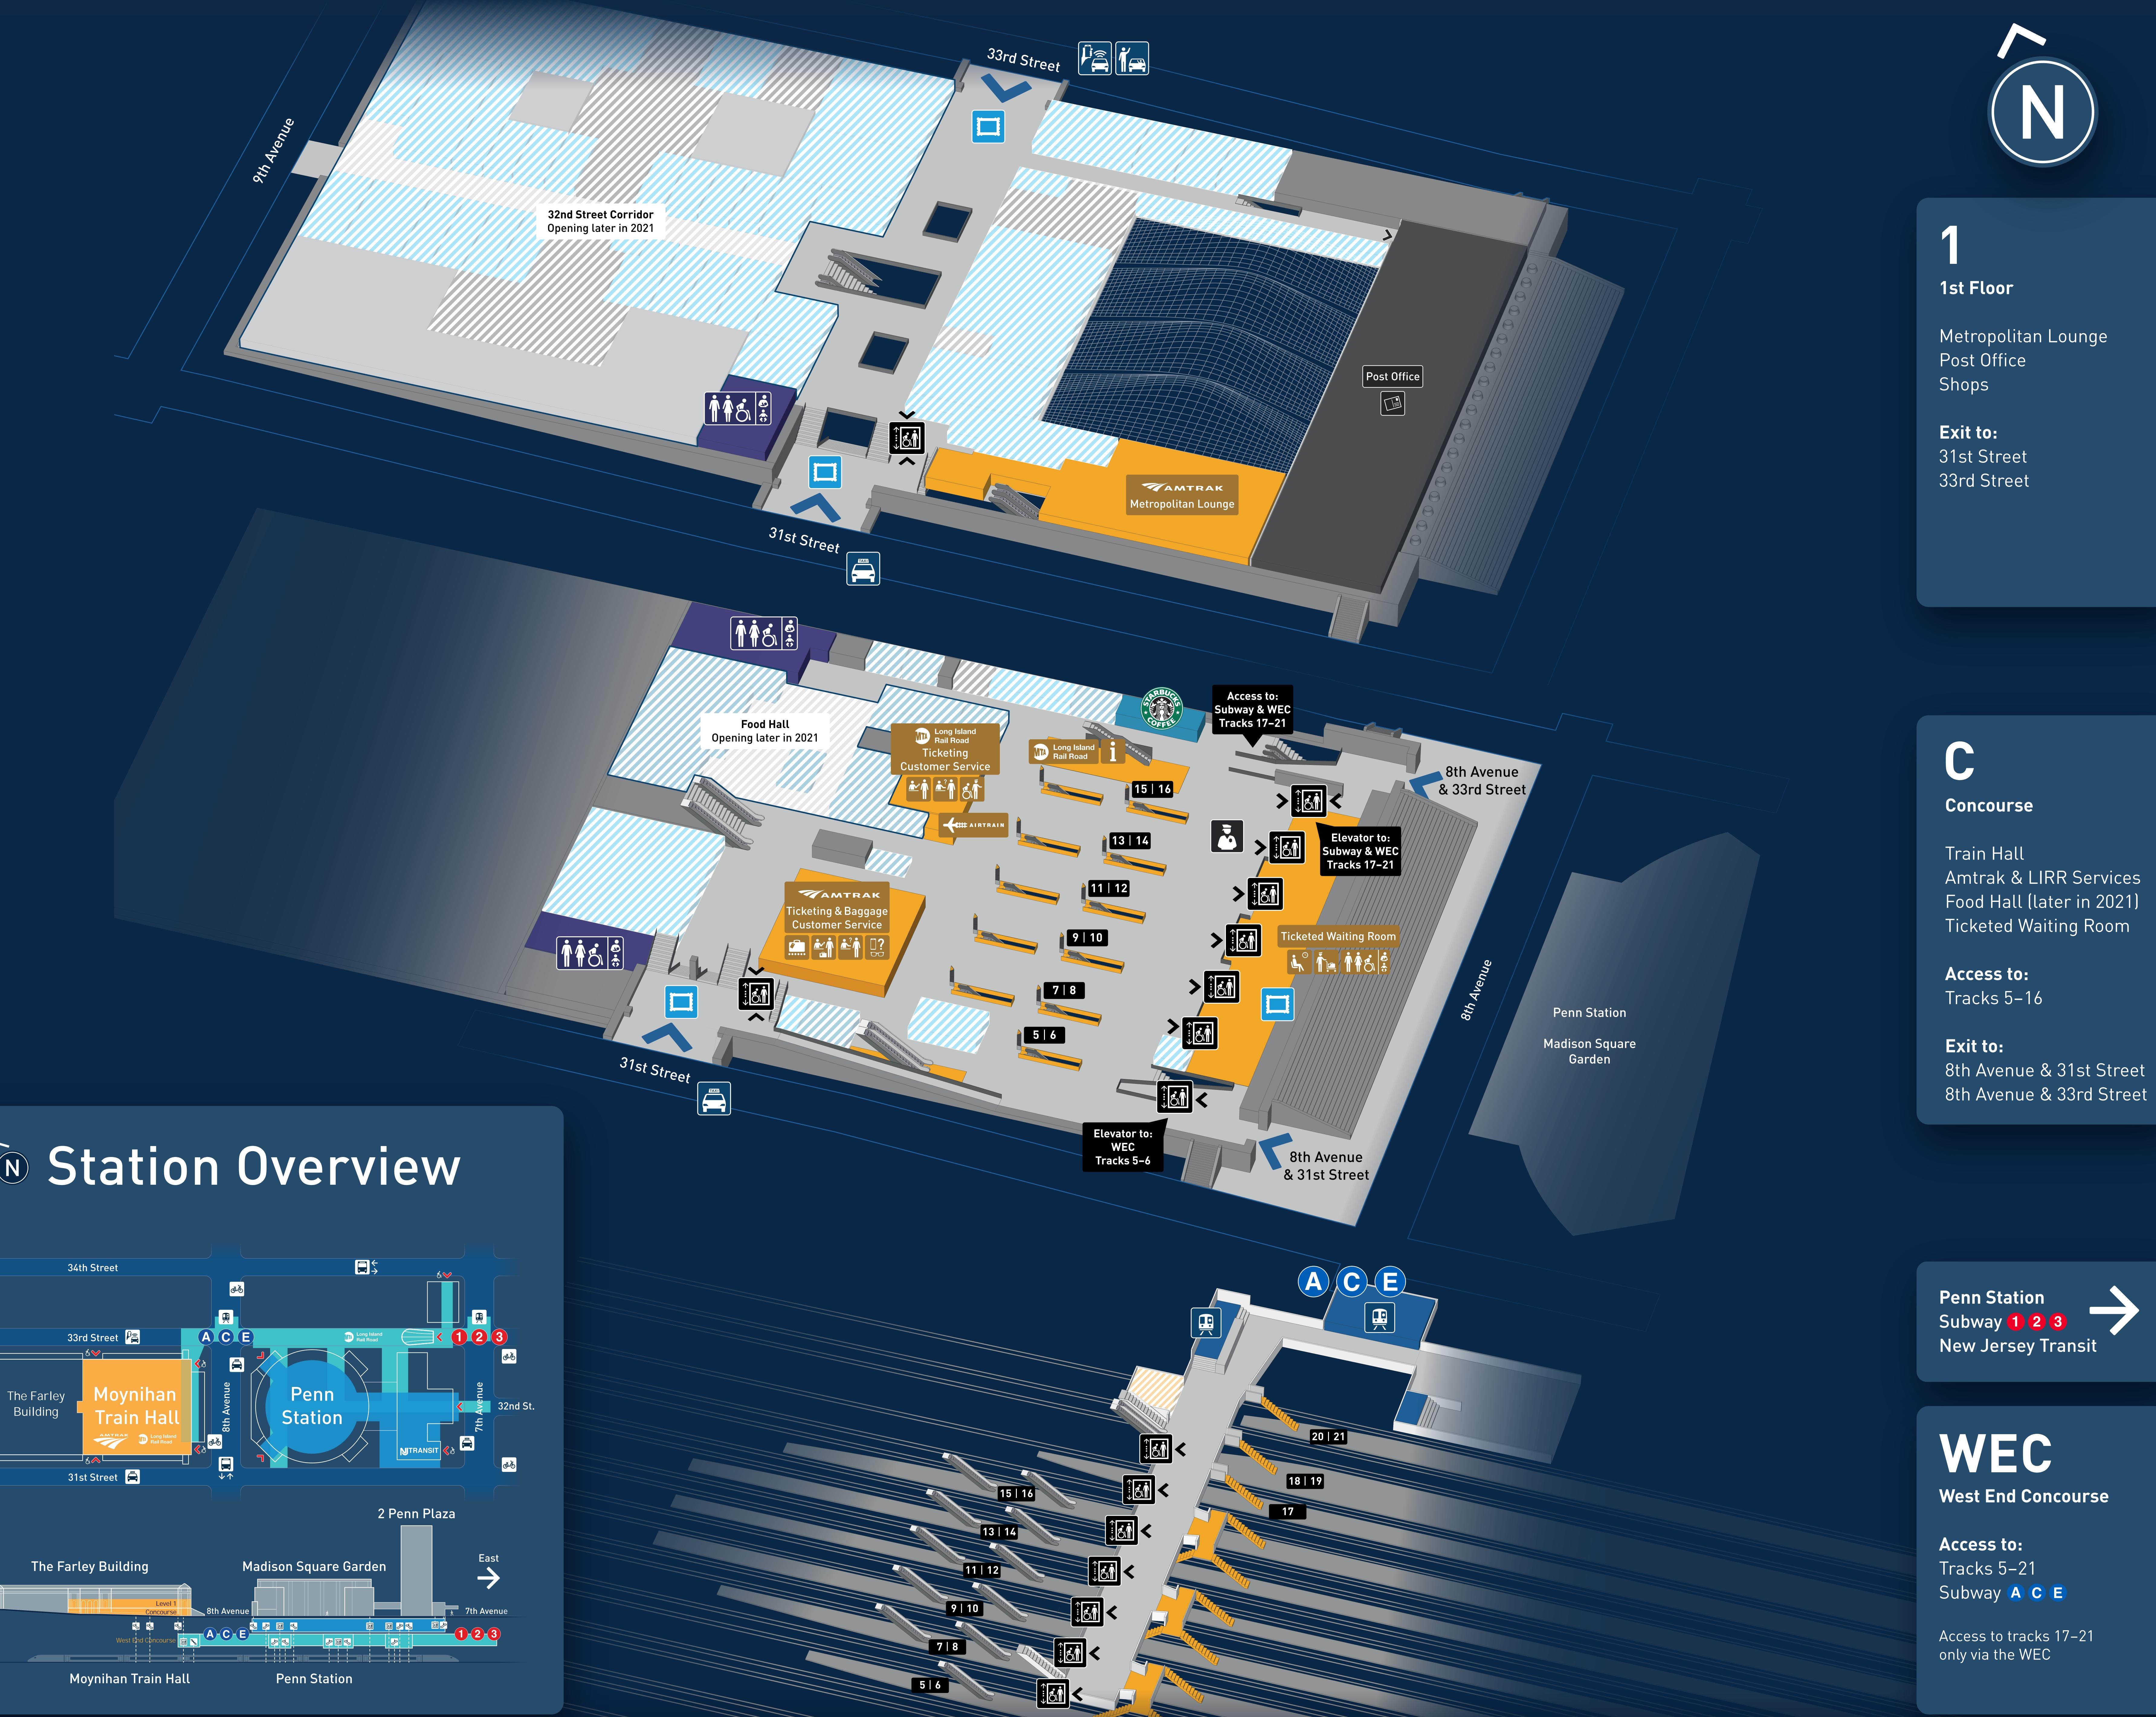

## Map & Directory

## Station Overview

С

| Amtrak              |     | Dong Island<br>Rail Road       |   | <b>KERAIRTAIR AirTrain</b> |   | Local Connection                   | S    | ? Services    |     | Coffee & Drinks |   | Art Installations                    |
|---------------------|-----|--------------------------------|---|----------------------------|---|------------------------------------|------|---------------|-----|-----------------|---|--------------------------------------|
| Baggage Claim       | C   | Customer Service               | С | i Information              | С | Subway A C E                       | WEC  | <b>Police</b> | С   | Starbucks       | C | Stan Douglas, Ticketed Waiting Room  |
| Customer Service    | C   | i Information                  | C |                            |   | Subway 123                         | WEC  | Post Office   | 1   |                 |   | Kehinde Wiley, 33rd St Entrance      |
| Contend Found       | C   | <b>LIRR Care</b>               | С |                            |   | Drop-off & Pick-up • 33rd Stre     | et 1 | Restrooms     | 1/C |                 |   | Elmgreen & Dragset, 31st St Entrance |
| Metropolitan Lounge | 1/C | <b>L</b> Ticketed Waiting Room | C |                            |   | <b>Ride Services</b> • 33rd Street | 1    | Baby Changing | 1/C |                 |   |                                      |
| Red Cap Services    | С   | Ticketing                      | С |                            |   | Taxi • 31st Street                 | 1/C  | Nursing Room  | 1/C |                 |   |                                      |

Ticketing & Baggage Check-in C

**L**<sup>o</sup> Ticketed Waiting Room

Please note: Moynihan Train Hall is closed between 1–5 AM