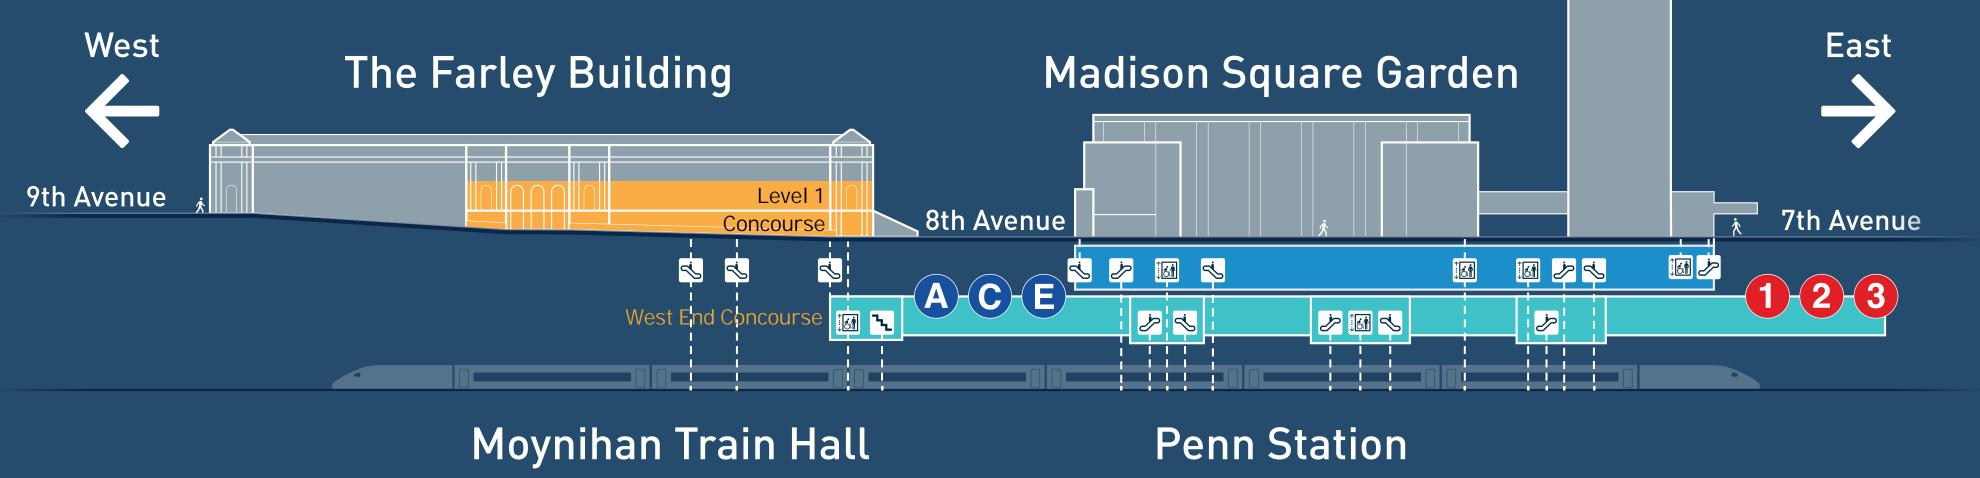

## Map & Directory

## Station Overview

С

| Amtrak              |     | Dong Island<br>Rail Road       |   | <b>KERAIRTAIR AirTrain</b> |   | Local Connection                   | S    | ? Services    |     | Coffee & Drinks |   | Art Installations                    |
|---------------------|-----|--------------------------------|---|----------------------------|---|------------------------------------|------|---------------|-----|-----------------|---|--------------------------------------|
| Baggage Claim       | C   | Customer Service               | С | i Information              | С | Subway A C E                       | WEC  | <b>Police</b> | С   | Starbucks       | C | Stan Douglas, Ticketed Waiting Room  |
| Customer Service    | C   | i Information                  | C |                            |   | Subway 123                         | WEC  | Post Office   | 1   |                 |   | Kehinde Wiley, 33rd St Entrance      |
| Contend Found       | C   | <b>LIRR Care</b>               | С |                            |   | Drop-off & Pick-up • 33rd Stre     | et 1 | Restrooms     | 1/C |                 |   | Elmgreen & Dragset, 31st St Entrance |
| Metropolitan Lounge | 1/C | <b>L</b> Ticketed Waiting Room | C |                            |   | <b>Ride Services</b> • 33rd Street | 1    | Baby Changing | 1/C |                 |   |                                      |
| Red Cap Services    | С   | Ticketing                      | С |                            |   | Taxi • 31st Street                 | 1/C  | Nursing Room  | 1/C |                 |   |                                      |