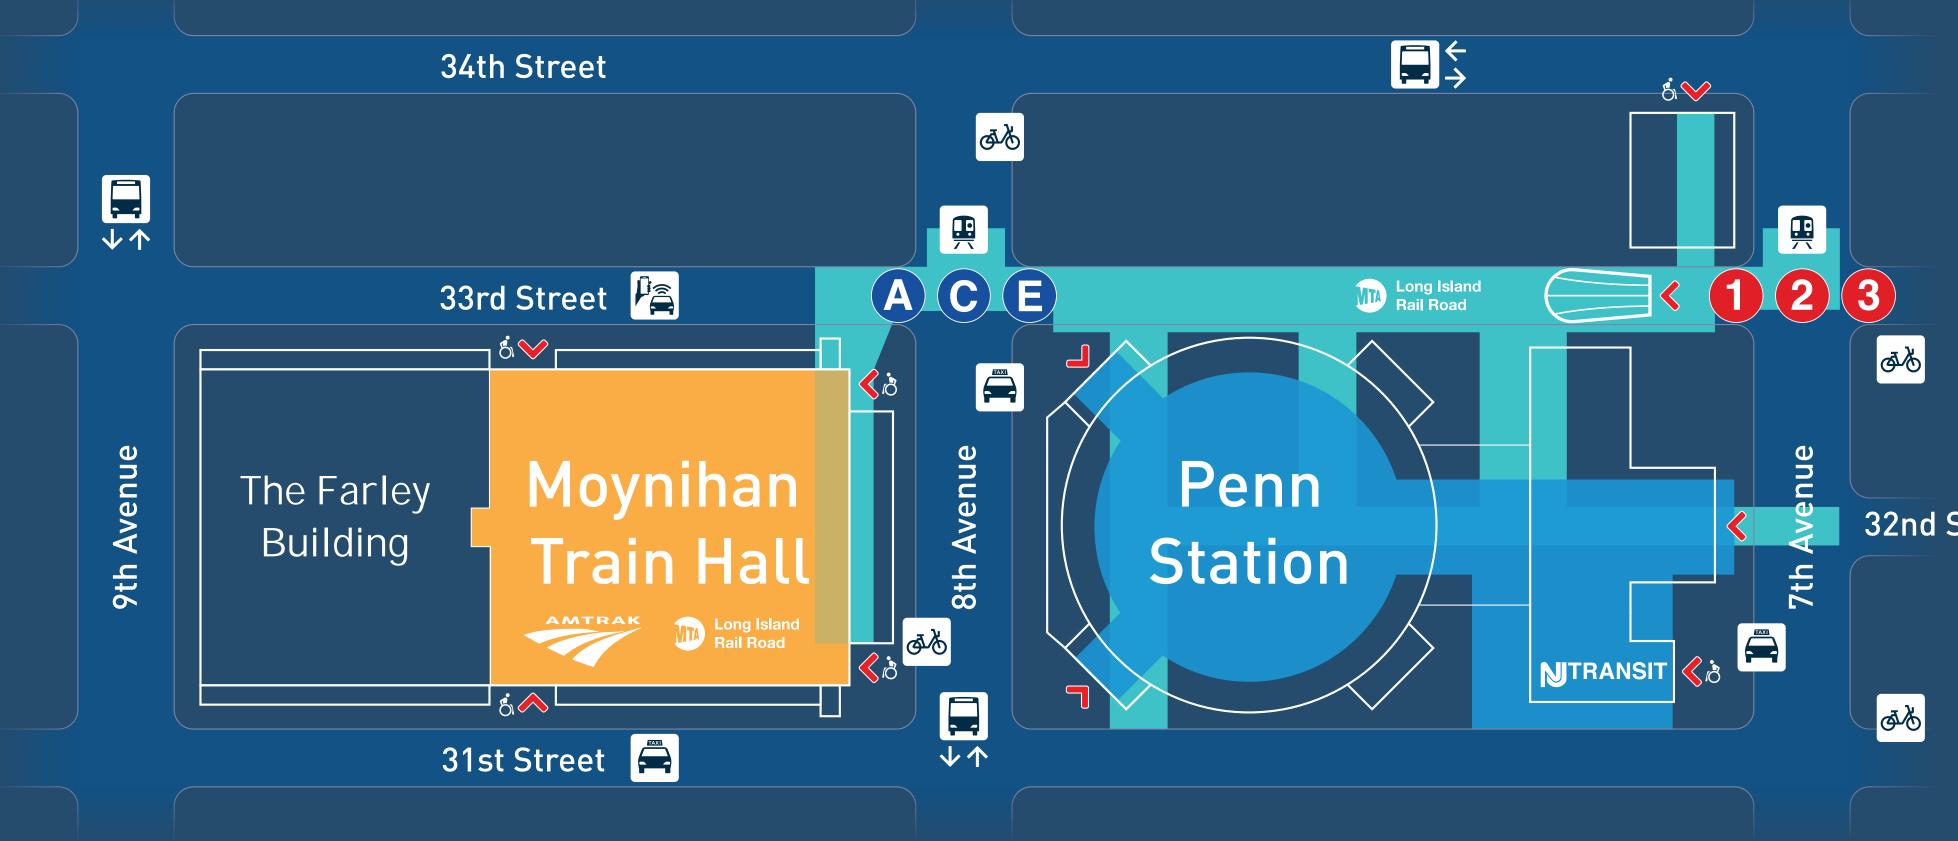

## Map & Directory

## Station Overview

С

| Amtrak              |     | Dong Island<br>Rail Road       |   | <b>KERAIRTAIR AirTrain</b> |   | Local Connection                   | S    | ? Services    |     | Coffee & Drinks |   | Art Installations                    |
|---------------------|-----|--------------------------------|---|----------------------------|---|------------------------------------|------|---------------|-----|-----------------|---|--------------------------------------|
| Baggage Claim       | C   | Customer Service               | С | i Information              | С | Subway A C E                       | WEC  | <b>Police</b> | С   | Starbucks       | C | Stan Douglas, Ticketed Waiting Room  |
| Customer Service    | C   | i Information                  | C |                            |   | Subway 123                         | WEC  | Post Office   | 1   |                 |   | Kehinde Wiley, 33rd St Entrance      |
| Contend Found       | C   | <b>LIRR Care</b>               | С |                            |   | Drop-off & Pick-up • 33rd Stre     | et 1 | Restrooms     | 1/C |                 |   | Elmgreen & Dragset, 31st St Entrance |
| Metropolitan Lounge | 1/C | <b>L</b> Ticketed Waiting Room | C |                            |   | <b>Ride Services</b> • 33rd Street | 1    | Baby Changing | 1/C |                 |   |                                      |
| Red Cap Services    | С   | Ticketing                      | С |                            |   | Taxi • 31st Street                 | 1/C  | Nursing Room  | 1/C |                 |   |                                      |