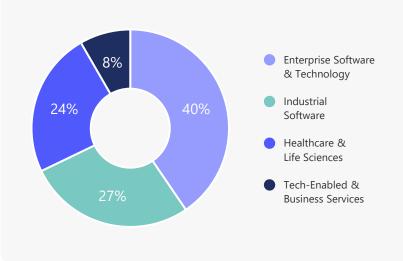

# **Growth Stage**

FOCUSED ON TRANSACTIONS WITH \$100-500 MILLION ENTERPRISE VALUE

200 +

COMPLETED TRANSACTIONS

~30%

CROSS-BORDER DEALS (1)

30%+

REPEAT CLIENTS (2)

\$30+

BILLION IN DEAL VALUE

40%+

SPONSOR-BACKED CLIENTS

20

DEDICATED ADVISORS

- (1) Select deals completed in the last ten years
- (2) Calculated as total clients divided by clients completing more than one transaction with MPG over client relationship, inclusive of investor relationships