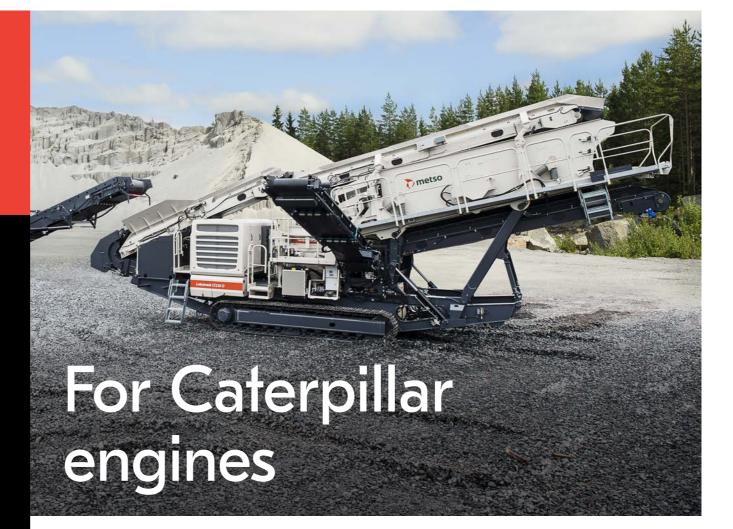

## Cat® EPS

- Extended engine warranty
- Cat® dealer labour included
- Performance insights with Metso Metrics
- Supported by global Cat® dealer network
- Fixed price per engine

Cat® EPS is an add-on service to the Classic EPS, specifically for Lokotrack mobile equipment with Caterpillar engines. The service covers all engine components (excluding consumables such as filters, hoses and belts), as well as damage to other Cat® parts.