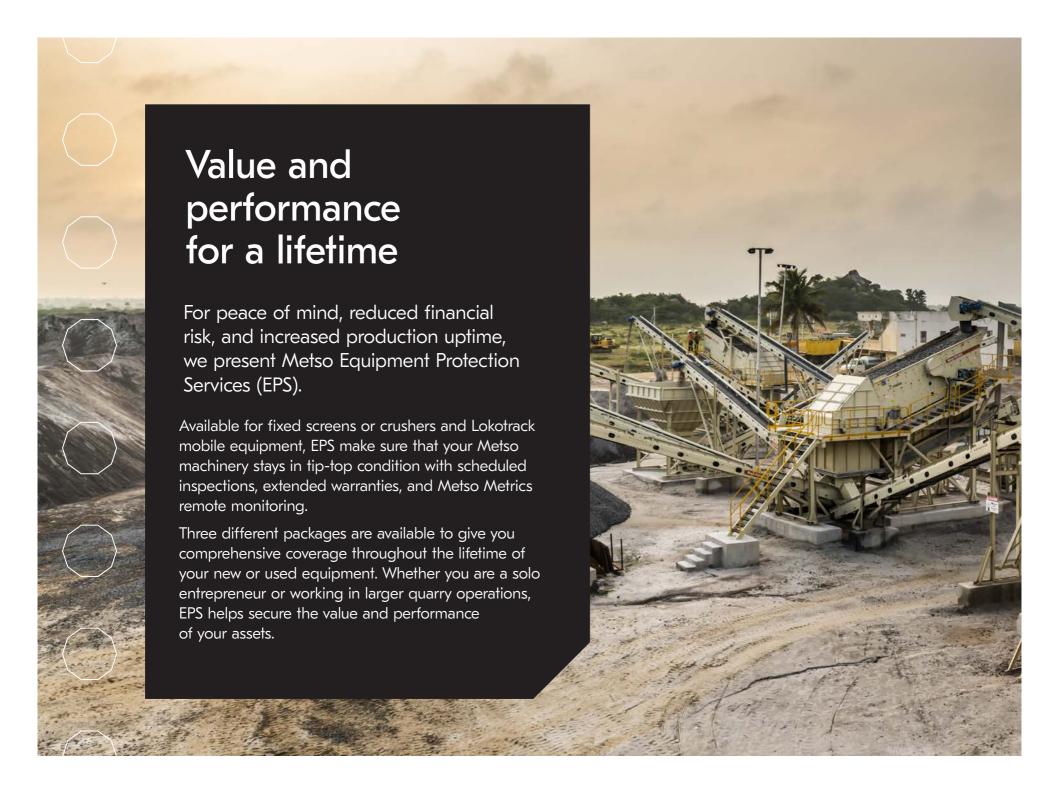

### Metso EPS are built on three core elements:

- 1. Extended warranties up to five years (10,000 operating hours)
- 2. Service plans with inspections every 1,000 operating hours by qualified technicians
- 3. Metso Metrics remote monitoring

Year 1

2. Service plans

- Maintenance plans
- Certified inspections every 1,000 operating hours
- Metso, Cat® or Metso-trained certified inspectors

3. Metso Metrics

- Remotely monitor equipment in real-time
- Analyze data for optimal performance