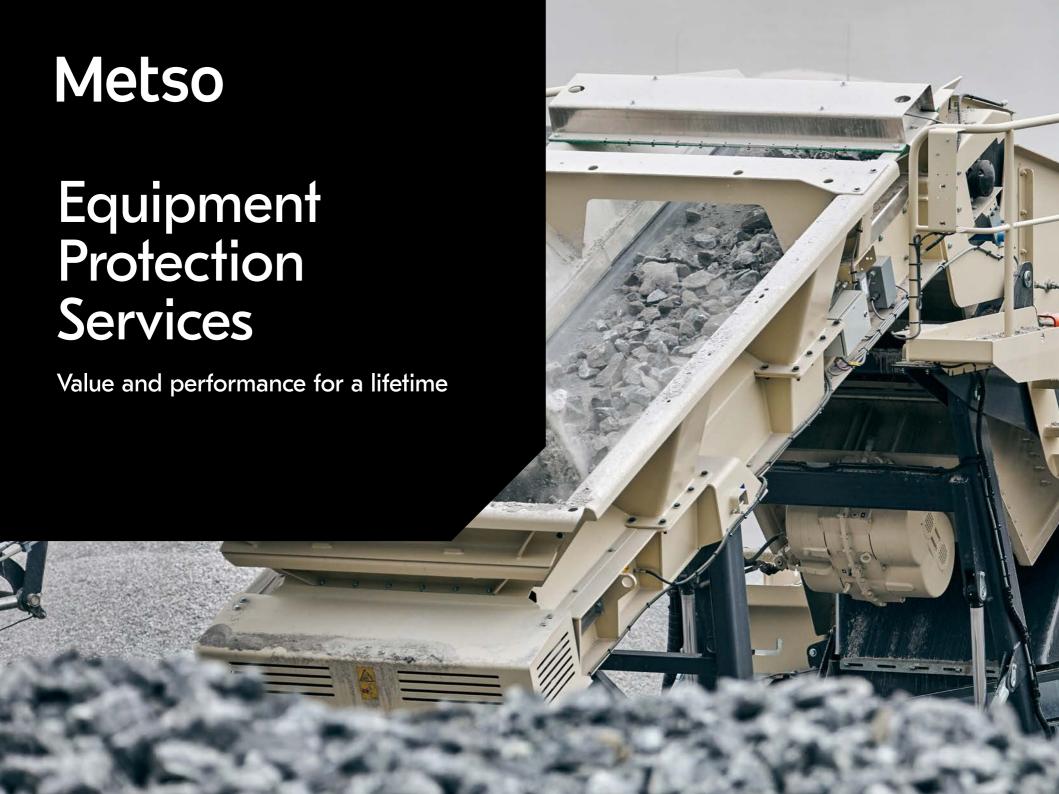

## EPS Classic

- Extended equipment warranty
- Reduce risk and protect equipment
- Performance insights with Metso Metrics
- Genuine Metso parts ordered separately
- Fixed price per piece of equipment

**EPS Classic** is our original EPS and is available for all new fixed feeders, crushers and screens, as well as Lokotrack mobile equipment. The extended warranty provides long-term coverage for your valuable assets. Covers selected main components.

**EPS Extensive** is a separate offering that provides extended coverage for new and used Lokotrack mobile equipment. Coverage includes engine components, hydraulic components, electrical systems, drive systems, clutch systems, and transmission systems, in addition to selected main components. Contact your Metso or distributor sales team for more information on availability in your region.