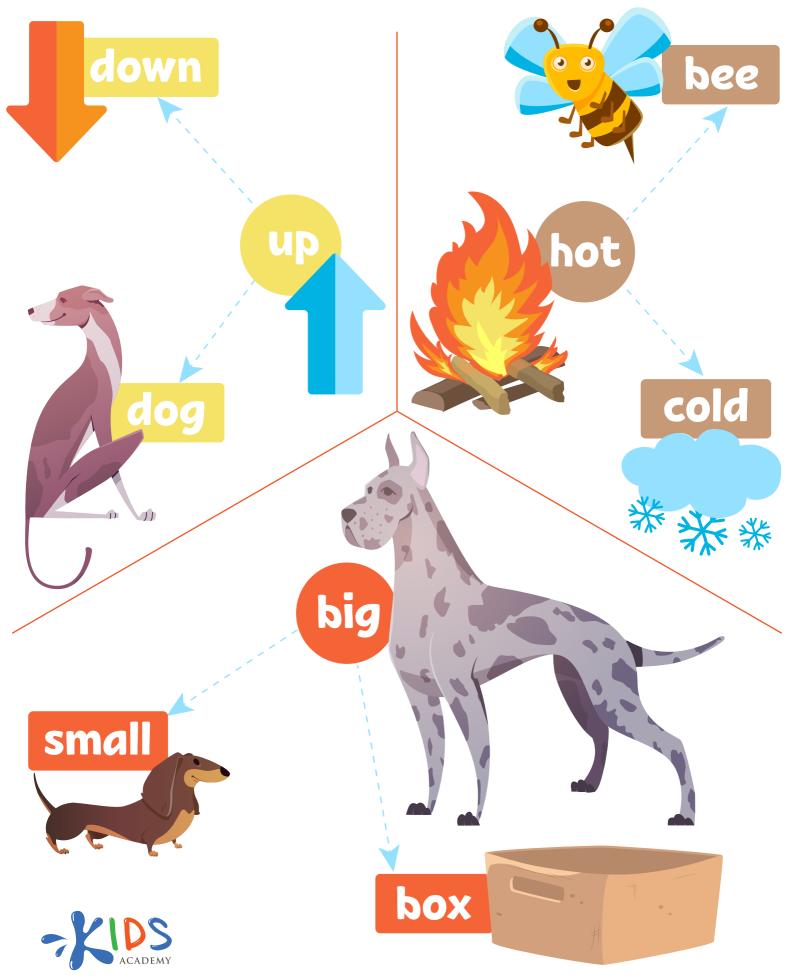

# Vocabulary: Assessment 2

Draw a line to connect the opposites.

Copyright © 2019 Kids Academy Company. All rights reserved