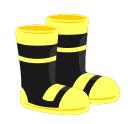

Circle the parts of the space suit that lets the astronaut live and work in space.