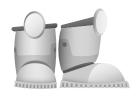

Circle the parts of the space suit that lets the astronaut live and work in space.