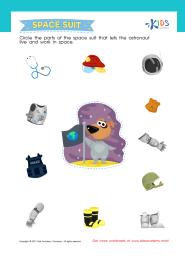

Circle the parts of the space suit that lets the astronaut live and work in space.

## **Space Suit Printable**