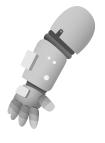

Circle the parts of the space suit that lets the astronaut live and work in space.