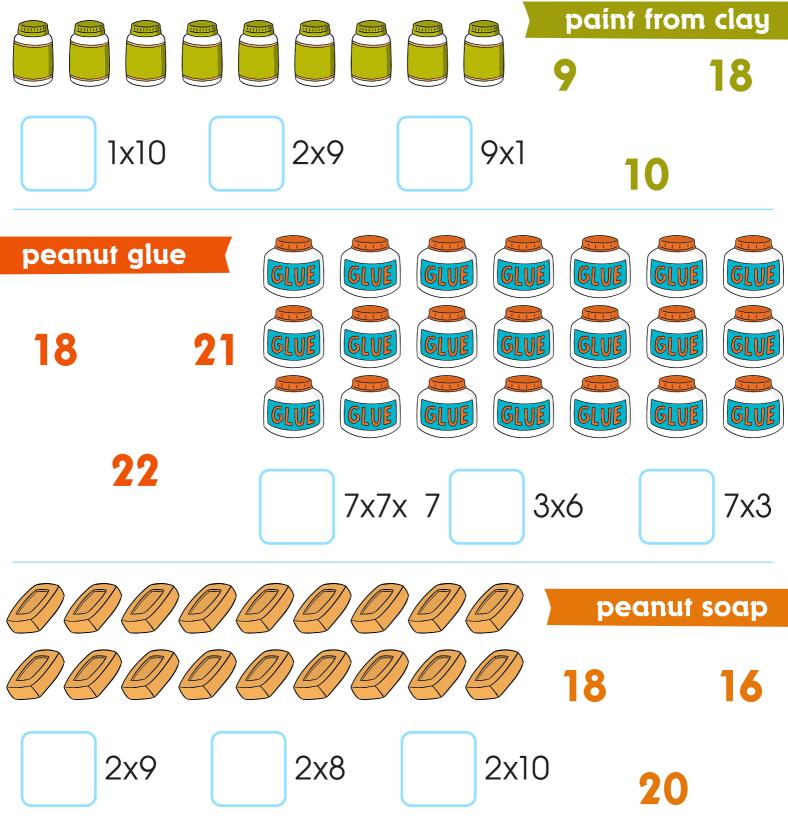

# Arrays of George Washington Carver's Creations

Look at some of George Washington Carver's creations which are organized into arrays. Match each array to the correct multiplication fact by checking the matching fact. Then, circle the product.