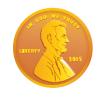

Circle the coin that corresponds to its name.

### Nickel









#### Quarter









## Penny









### Dime









Circle the number that corresponds to the value of each coin in cents.









10

25

5

10

5

10

25

5

1

25

5



#### **Coin Names and Values Money Worksheet**



# Worksheet Answer Key.

Scan the QR code to get the answer key for this worksheet. In it, you'll also find an explanation of how to solve the worksheet and additional learning resources.

| Circle the coin that corresponds to its name.                                                   |    |    |   |    |
|-------------------------------------------------------------------------------------------------|----|----|---|----|
| Nickel                                                                                          |    |    | 0 |    |
| Quarter