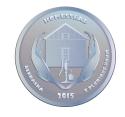

Circle the coin that corresponds to its name.

### Nickel









#### Quarter









## Penny









### Dime









Circle the number that corresponds to the value of each coin in cents.









10

25

5

10

5

10

25

5

1

25

5



#### **Coin Names and Values Money Worksheet**



# Worksheet Answer Key.

Scan the QR code to get the answer key for this worksheet. In it, you'll also find an explanation of how to solve the worksheet and additional learning resources.

| Circle the coin that corresponds to its name.                                                   |    |    |   |    |
|-------------------------------------------------------------------------------------------------|----|----|---|----|
| Nickel                                                                                          |    |    | 0 |    |
| Quarter