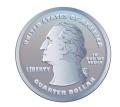

Circle the coin that corresponds to its name.

### Nickel









#### Quarter









## Penny









### Dime









Circle the number that corresponds to the value of each coin in cents.









10

25

5

10

5

10

25

5

1

25

5



#### **Coin Names and Values Money Worksheet**



# Worksheet Answer Key.

Scan the QR code to get the answer key for this worksheet. In it, you'll also find an explanation of how to solve the worksheet and additional learning resources.

| Circle the coin that corresponds to its name.                                                   |    |    |   |    |
|-------------------------------------------------------------------------------------------------|----|----|---|----|
| Nickel                                                                                          |    |    | 0 |    |
| Quarter