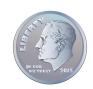

### Dime

Circle the number that corresponds to the value of each coin in cents.

10

25

5

10

5

10