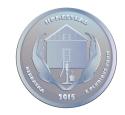

Circle the coin that corresponds to its name.

### Nickel









#### Quarter









## Penny









### Dime









Circle the number that corresponds to the value of each coin in cents.









10

25

5

10

5

10

25

5

1

25

5



#### **Coin Names and Values Money Worksheet**



# Worksheet Answer Key.

Scan the QR code to get the answer key for this worksheet. In it, you'll also find an explanation of how to solve the worksheet and additional learning resources.

| Circle the coin that corresponds to its name.                                                   |    |    |   |    |
|-------------------------------------------------------------------------------------------------|----|----|---|----|
| Nickel                                                                                          |    |    | 0 |    |
| Quarter