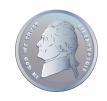

Circle the coin that corresponds to its name.

### Nickel









#### Quarter









## Penny









### Dime









Circle the number that corresponds to the value of each coin in cents.









10

25

5

10

5

10

25

5

1

25

5



#### **Coin Names and Values Money Worksheet**



# Worksheet Answer Key.

Scan the QR code to get the answer key for this worksheet. In it, you'll also find an explanation of how to solve the worksheet and additional learning resources.

| Circle the coin that corresponds to its name.                                                   |    |    |   |    |
|-------------------------------------------------------------------------------------------------|----|----|---|----|
| Nickel                                                                                          |    |    | 0 |    |
| Quarter