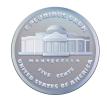

Circle the coin that corresponds to its name.

### Nickel









#### Quarter









## Penny









### Dime









Circle the number that corresponds to the value of each coin in cents.









10

25

5

10

5

10

25

5

1

25

5



#### **Coin Names and Values Money Worksheet**



# Worksheet Answer Key.

Scan the QR code to get the answer key for this worksheet. In it, you'll also find an explanation of how to solve the worksheet and additional learning resources.

| Circle the coin that corresponds to its name.                                                   |    |    |   |    |
|-------------------------------------------------------------------------------------------------|----|----|---|----|
| Nickel                                                                                          |    |    | 0 |    |
| Quarter