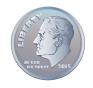

Circle the coin that corresponds to its name.

### Dime

Circle the number that corresponds to the value of each coin in cents.

10

25

5

10

5

10