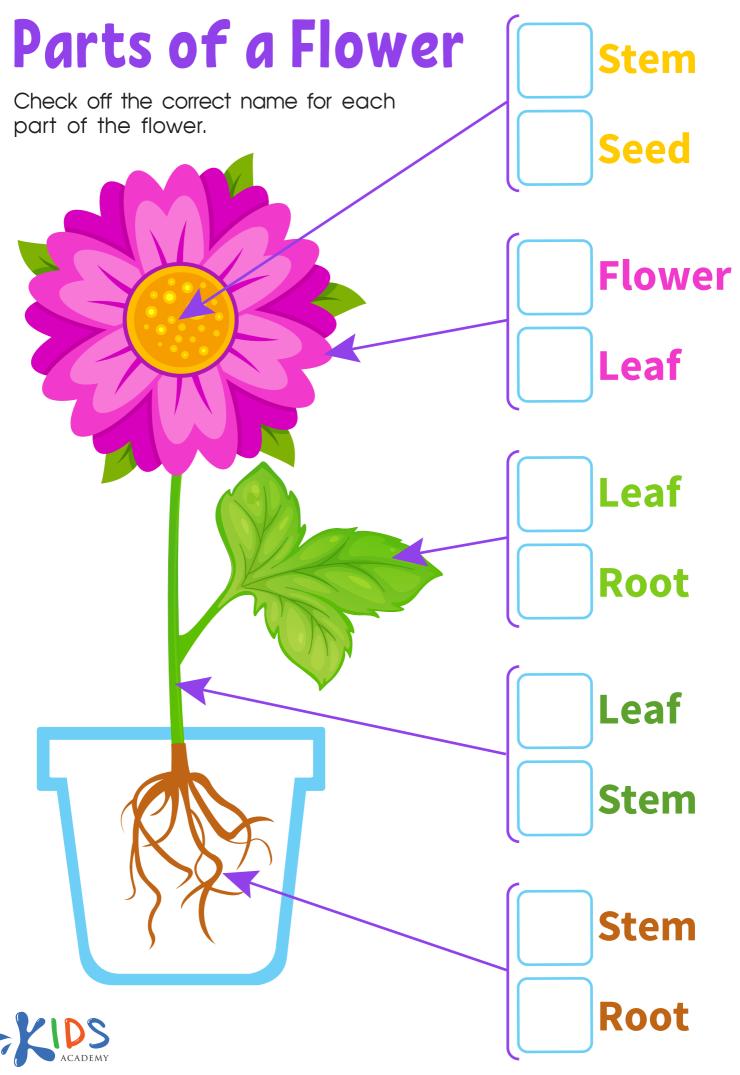

## **Parts Flower Printable**



## Worksheet Answer Key.

Scan the QR code to get the answer key for this worksheet. In it, you'll also find an explanation of how to solve the worksheet and additional learning resources.





## Complete this worksheet online.

Scan the QR code below to open this interactive worksheet!

Let your child learn and play! The worksheet comes with a professional voice over of the task, and will be automatically checked and scored upon completion. Your child will also get suggestions of similar activities.



You can open this online worksheet in any browser and on any device. NO registration or app installation is needed to start learning. Just scan the QR code and there you are!

## Ready to learn more? Use the code below to access a free lesson!

Interactiv