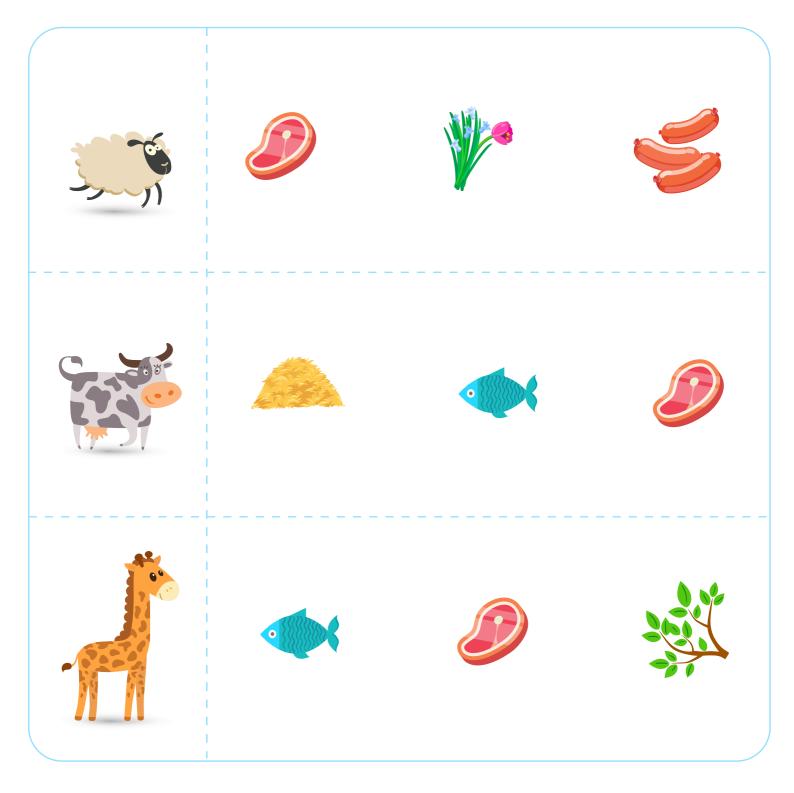

Herbivores are animals that eat only plants. They have flat teeth.

Look at the animals on the left. Draw a circle around the food they eat.