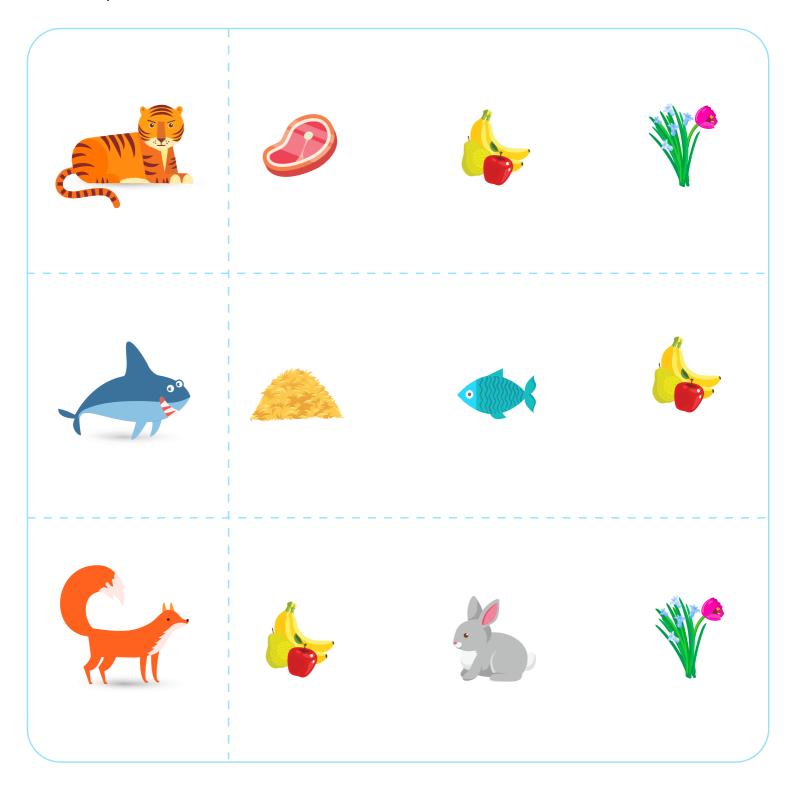

**Carnivores** are animals that eat other animals. They have sharp teeth.

Look at the animals on the left. Draw a circle around the food they eat.