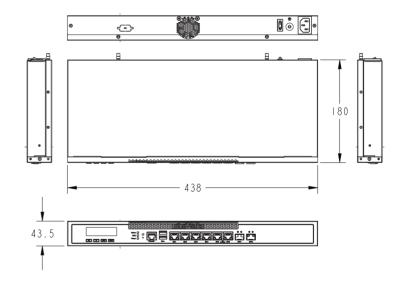

#### **Specifications**

| CPU                      | Intel® Atom® Processor (Formerly Amston Lake)<br>FCBGA1264                                            |
|--------------------------|-------------------------------------------------------------------------------------------------------|
| Chipset                  | N/A                                                                                                   |
| Memory                   | 1x DDR5 \$0-DIMM (Non-ECC)<br>Max. 16GB                                                               |
| Display                  | 1x LCM                                                                                                |
| Ethernet                 | 6x Intel® i226V 2.5GbE RJ45<br>2x Intel® i210IS SFP                                                   |
| Bypass                   | 1x Segment, LAN5/LAN6                                                                                 |
| Expansion                | N/A                                                                                                   |
| IPMI                     | N/A                                                                                                   |
| Storage                  | 1x 2.5" HDD/SSD<br>1x M.2 SATA                                                                        |
| TPM                      | TPM 2.0                                                                                               |
| I/O                      | 1x LCM 3x LED (Status/ HDD/ Power) 1x RJ45 console 6x 2.5G LAN RJ45 2x SFP 2x USB 3.0 1x Reset Button |
| Power Supply             | Open frame 65W power supply                                                                           |
| Dimensions               | 438 (W) x 180 (D) x 43.5 (H) mm                                                                       |
| Weight                   | 6 kg                                                                                                  |
| Operating<br>Temperature | 0°C ~ 40°C                                                                                            |
| Storage<br>Temperature   | -20° ~ 70°C                                                                                           |
| Operating Humidity       | 10 ~ 90%                                                                                              |
| Certification            | CE/FCC                                                                                                |

#### **Dimensions**