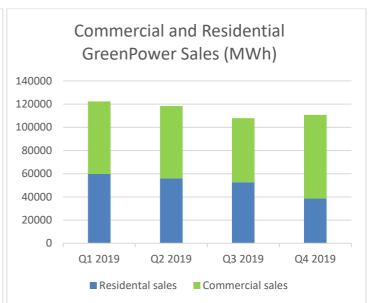

#### **GreenPower sales**

#### Quarterly status of National GreenPower Accreditation Program (As at 31 December 2019 – Q4)

|                                                        | NSW    | VIC    | QLD    | SA     | WA    | ACT | TAS | NT | Total   |
|--------------------------------------------------------|--------|--------|--------|--------|-------|-----|-----|----|---------|
| Residential Customers                                  | 26,988 | 30,077 | 41,679 | 6,331  | 3,580 | 639 | 19  |    | 109,313 |
| Commercial Customers                                   | 9,193  | 2,040  | 5,721  | 129    | 475   | 16  | 4   | -  | 17,578  |
| Total Green Power<br>Customers                         | 36,181 | 32,117 | 47,400 | 6,460  | 4,055 | 655 | 23  | -  | 126,891 |
| Green Power Sales to<br>Residential Customers<br>(MWh) | 11,904 | 11,382 | 10,253 | 2,829  | 1,743 | 442 | 28  | ,  | 38,581  |
| Green Power Sales to<br>Commercial Customers<br>(MWh)  | 43,020 | 14,096 | 6,076  | 7,986  | 734   | 229 | 13  |    | 72,154  |
| Total Green Power Sales (MWh)                          | 54,924 | 25,478 | 16,329 | 10,815 | 2,477 | 671 | 41  | -  | 110,735 |

#### Quarterly status of National GreenPower Accreditation Program (As at 31 September 2019 – Q3)

|                                                        | NSW    | VIC    | QLD    | SA    | WA    | ACT | TAS | NT | Total   |
|--------------------------------------------------------|--------|--------|--------|-------|-------|-----|-----|----|---------|
| Residential Customers                                  | 27,368 | 34,310 | 43,965 | 8,290 | 3,478 | 584 | 22  | 1  | 118,017 |
| Commercial Customers                                   | 9,598  | 2,181  | 5,727  | 175   | 466   | 13  | 5   | -  | 18,165  |
| Total Green Power<br>Customers                         | 36,966 | 36,491 | 49,692 | 8,465 | 3,944 | 597 | 27  | -  | 136,182 |
| Green Power Sales to<br>Residential Customers<br>(MWh) | 17,083 | 16,532 | 11,749 | 4,542 | 2,186 | 570 | 47  | -  | 52,709  |
| Green Power Sales to<br>Commercial Customers<br>(MWh)  | 30,540 | 14,958 | 5,115  | 3,707 | 617   | 211 | 18  | -  | 55,166  |
| Total Green Power Sales (MWh)                          | 47,623 | 31,490 | 16,864 | 8,249 | 2,803 | 781 | 65  | -  | 107,875 |

#### Quarterly status of National GreenPower Accreditation Program (As at 30 June 2019 – Q2)

|                                                        | NSW    | VIC    | QLD    | SA     | WA    | ACT   | TAS | NT | Total   |
|--------------------------------------------------------|--------|--------|--------|--------|-------|-------|-----|----|---------|
| Residential Customers                                  | 29,300 | 34,315 | 50,977 | 8,555  | 3,446 | 518   | 22  | 1  | 127,133 |
| Commercial Customers                                   | 9,515  | 2,229  | 2684   | 185    | 458   | 12    | 5   | -  | 15,088  |
| Total Green Power<br>Customers                         | 38,815 | 36,544 | 53,661 | 8,740  | 3,904 | 530   | 27  | -  | 142,221 |
| Green Power Sales to<br>Residential Customers<br>(MWh) | 17,354 | 13,713 | 19,008 | 4,028  | 1,525 | 359   | 19  | -  | 56,006  |
| Green Power Sales to<br>Commercial Customers<br>(MWh)  | 34,671 | 15,156 | 4,044  | 6,978  | 757   | 739   | 12  | -  | 62,357  |
| Total Green Power Sales (MWh)                          | 52,025 | 28,869 | 23,052 | 11,006 | 2,282 | 1,098 | 31  | -  | 118,363 |