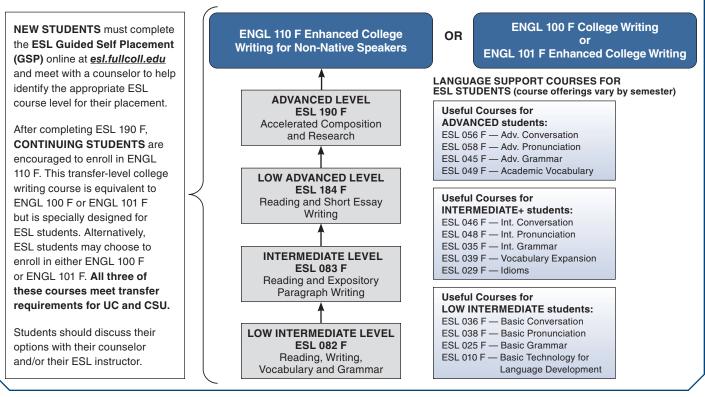

guage, literature, creative writing or related fields. Enrollment requires advance planning and a cooperating instructor.

· Grade Options: Standard Letter

10197 ALT

times.

**ENGL 280 F** 

08/21-12/09 Orlijan, Kimberly The above class must be planned well in advance of the start of the term in cooperation with an instructor in the English Department.

> CLAS In-person Lecture LAB

In-person Lab

|               |      | DATES  |            |          |     |           |      | DATES  |            |          |
|---------------|------|--------|------------|----------|-----|-----------|------|--------|------------|----------|
| CRN TYPE TIME | DAYS | BEGEND | INSTRUCTOR | BLDGROOM | CRN | TYPE TIME | DAYS | BEGEND | INSTRUCTOR | BLDGROOM |

# ENGLISH AS A SECOND LANGUAGE COURSE SEQUENCE



# ATTENTION STUDENTS IN ESL 082 F, 083 F, 184 F, and 190 F ESL WEEKLY ARRANGED LAB HOUR (WALH) INFORMATION

ESL 082 F, 083 F, 184 F, and 190 F include an hour of lab designed to help students successfully achieve the course learning outcomes. Students are required to attend one arranged lab hour every week in the Skills Center (Building 800 – Room 801: South Lab) starting the first week of the semester.

## It is important to be aware of the following information about the weekly arranged lab hour (WALH):

- Students must attend a one-hour orientation in the Skills Center during the first week of the semester to avoid being dropped from the course.
- Students do not need to wait until the first day of class to attend the orientation, and students who are petitioning to add one of these E