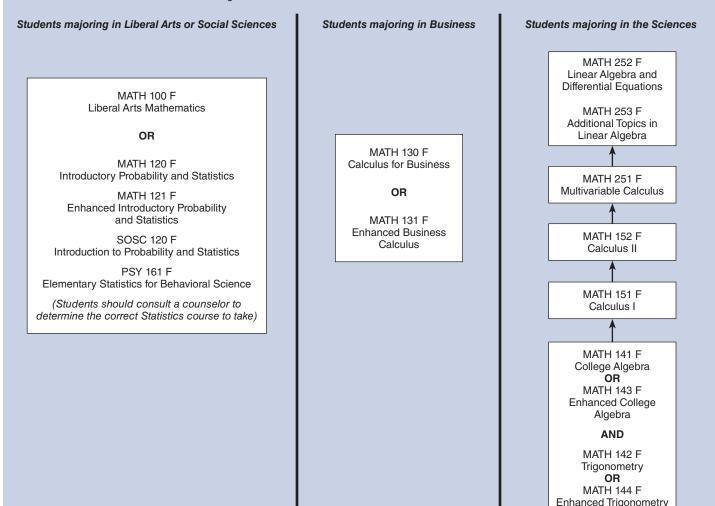

|-----------|------|--------|------------|----------|
| CRN TYPE TIME | DAYS | BEGEND | INSTRUCTOR | BLDGROOM | CRN | TYPE TIME | DAYS | BEGEND | INSTRUCTOR | BLDGROOM |

## **Mathematics Course Sequence**

This sequence shows the progression of math courses that students should take in order to complete their math requirement for the associate degree or to transfer. The type of mathematics you will be required to complete depends upon your major and/or transfer institution. The starting course can vary based on the results of the college assessment process which includes high school grades, college coursework, and other factors. **Please see a counselor before enrolling to discuss placement and the mathematics sequence.** You may also email math@fullcoll.edu or reference www.assist.org.



#### NOTES:

- 1. Students majoring in any business field should consult with a Counselor before taking a transferable math course. Some business programs require students to complete Calculus, others require Business Calculus. Some programs also require Statistics.
- 2. MATH 141 F or MATH 143 F and MATH 142 F or MATH 144 F may be taken in any order, or concurrently.
- 3. MATH 121 F, MATH 131 F, MATH 143 F, and MATH 144 F are enhanced versions of MATH 120 F, MATH 130 F, MATH 141 F, and MATH 142 F providing students with additional support.
- 4. MATH 252 F and MATH 253 F can be taken concurrently.
- 5. The Division offers honors courses: MATH 120HF, MATH 141HF, MATH 151HF, and MATH 152HF; and other courses in Discrete Mathematics (MATH 170 F and 171 F), Graph Theory (MATH 172 F), a course