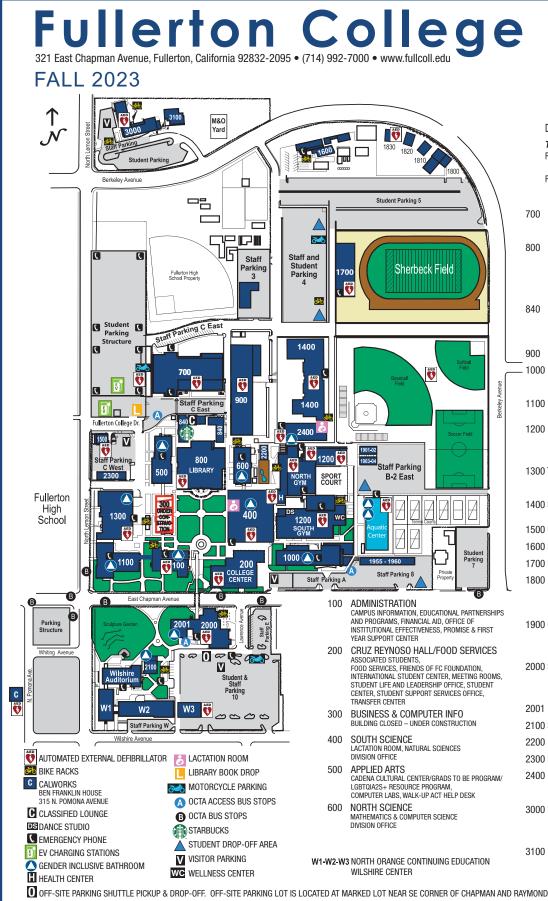

| Service/Office                                         | Location                                        | Telephone                     |  |
|--------------------------------------------------------|-------------------------------------------------|-------------------------------|--|
| Academic Computing Technologies Help Desk              | Bldg 500, Rm 517                                | 714-992-7111                  |  |
| Academic Support Center                                | Bldg 800, LLRC                                  | 714-992-7065                  |  |
| Admissions and Records                                 | Bldg 2000, 1st Floor, Student Services          | 714-992-7075                  |  |
| Assessment/Onboarding Center                           | Bldg 3000, Rm 3023                              | 714-992-7117                  |  |
| Associated Students/Student Government                 | Bldg 200, Rm 222, College Center                | 714-992-7118                  |  |
| Athletics                                              | Bldg 1200, Rm 1206-03                           | 714-992-7477                  |  |
| Bookstore                                              | Bldg 2000, 1st Floor, Student Services          | 714-992-7008                  |  |
| Bursar's Office                                        | Bldg 2000, 1st Floor, Student Services          | 714-992-7006                  |  |
| Business, CIS, and Economic Workforce                  | Bldg 1000, Rm 1005                              | 714-992-7032                  |  |
| Cadena Cultural Center                                 | Bldg 500, Rm 512-02                             | 714-992-7105                  |  |
| CalWORKs                                               | Bldg 2000, Rm 2001                              | 714-992-7101                  |  |
| Campus Communications                                  | Bldg 100, Rm 113                                | 714-992-7013                  |  |
| Campus ID                                              | Bldg 200, 1st Floor, Rm 214                     | 714-992-7095                  |  |
| Campus Safety/Lost and Found                           | Bldg 1500                                       | 714-992-7080 ext. 0           |  |
| CARE                                                   | Bldg 2000, Rm 2002, 1st Floor                   | 714-992-7173                  |  |
| Career and Technical Education (CTE)                   | Bldg 500, Rm 523-P1/P2                          | 714-992-7190 cte@fullcoll.edu |  |
| Career Center                                          | Bldg 2000, Rm 2027, Student Services            | 714-992-7121                  |  |
| Child Development Lab School                           | Bldgs 1820/1830                                 | 714-992-7069                  |  |
| Class Schedule and Catalog                             | Bldg 100, Rm 124, Ed Partnerships & Programs    | 714-992-7114                  |  |
| Clubs and Organizations                                | Bldg 200, Rm 214, College Center                | 714-992-7095                  |  |
| Commencement                                           | Bldg 200, Rm 214, College Center                | 714-992-7095                  |  |
| Computer Lab                                           | Bldg 500, Rm 511                                | 714-992-7111                  |  |
| Cosmetology                                            | Bldg 700, Rm 712-01                             | 714-732-5463                  |  |
| Counseling                                             | Bldg 2000, 2nd Floor — Student Services         | 714-992-7084                  |  |
| Disability Support Services                            | Bldg 840, Rm 842                                | 714-992-7099                  |  |
| Distance Education                                     | Bldg 500, Rm 516 (Darnell Kemp)                 | online@fullcoll.edu           |  |
| Emergency                                              | Bldg 1500                                       | 714-992-7777                  |  |
| EOPS                                                   | Bldg 2000, Rm 2020, 2nd Floor, Student Services | 714-992-7097                  |  |
| Financial Aid                                          | Bldg 100, Rm 115                                | 714-888-7588                  |  |
| Fine Arts                                              | Bldg 1100, Rm 1115-01                           | 714-992-7034                  |  |
| Food Bank                                              | Bldg 1900, Rm 1955, Student Support Services    | 714-992-7162                  |  |
| Food Services                                          | Bldg 200, 1st Floor, College Center             | 714-732-5784                  |  |
| Friends of Fullerton College Foundation                | Bldg 200, Rm 225                                | 714-732-2779                  |  |
| FYSI                                                   | Bldg 2000, Rm 2002, 1st Floor                   | 714-992-7173                  |  |
| Grads to Be Program<br>(Undocumented Student Services) | Bldg 500, Rm 512-02                             | 714-992-7105                  |  |
| Graduation Applications                                | Bldg 2000, 1st Floor, Student Services          | 714-992-7075                  |  |
| Guided Pathways                                        | Bldg 800, Rm 800A & 800C                        | 714-992-7147                  |  |
| Health Services                                        | Bldg 1200, Rm 1204                              | 714-992-7093                  |  |

#### FULLERTON COLLEGE • FALL SCHEDULE 2023

| Service/Office                                                             | Location                                                    | Telephone                                  |  |
|----------------------------------------------------------------------------|-------------------------------------------------------------|--------------------------------------------|--|
| High School Outreach                                                       | Bldg 3000, Rm 3021                                          | 714-992-7195                               |  |
| Honors Program                                                             | Bldg 200, Rm 212, College Center                            | honors@fullcoll.edu                        |  |
| Hornet Newspaper                                                           | Bldg 700, Rm 708                                            | 714-992-7134                               |  |
| Hornets Tutoring                                                           | Bldg 1956                                                   | 714-992-7061                               |  |
| Humanities                                                                 | Bldg 2400, Rm 101                                           | 714-992-7036                               |  |
| International Student Center                                               | Bldg 200, 2nd Floor, Rm 220                                 | 714-992-7078                               |  |
| Internships (Non-FC Student)                                               | Bldg 500, Rm 523-P1/P2                                      | 714-992-7190<br>kjoneshorwood@fullcoll.edu |  |
| Library/Learning Resources, Instructional<br>Support Programs and Services | Bldg 800, Library Learning Resource Center (LLRC)           | 714-992-7039                               |  |
| Math and Computer Science                                                  | Bldg 600, Rm 613-02                                         | 714-992-7041                               |  |
| Math Lab                                                                   | Bldg 800, Rm 807, LLRC                                      | 714-992-7140                               |  |
| Math Success Program                                                       | Bldg 800, Rm 801-C, LLRC                                    | 714-992-7168                               |  |
| Natural Sciences                                                           | Bldg 400, Rm 411-01                                         | 714-992-7043                               |  |
| North Orange Continuing Education                                          | 315 E. Wilshire Avenue, Building 300<br>Fullerton, CA 92832 | 714-992-9500                               |  |
| Office of Grants, Economic and<br>Workforce Development                    | pending                                                     | MMartin2@fullcoll.edu                      |  |
| Parking                                                                    | Bldg 1500                                                   | 714-992-7080 ext. 0                        |  |
| Physical Education                                                         | Bldg 1200, Rm 1206                                          | 714-992-7045                               |  |
| Promise & First Year Support Center                                        | Bldg 100, Rm 119                                            | 714-992-7191                               |  |
| Puente Program                                                             | Bldg 2000, 2nd Floor, Student Services                      | 714-992-7084                               |  |
| Registration                                                               | Bldg 2000, 1st Floor, Student Services                      | 714-992-7075                               |  |
| Service Learning                                                           | Bldg 200, Rm 225, College Center                            | 714-992-7067                               |  |
| Skills Center                                                              | Bldg 800, Rm 801, LLRC                                      | 714-992-7144                               |  |
| Social Sciences                                                            | Bldg 1400, Rm 1415                                          | 714-992-7047                               |  |
| Sports Information                                                         | Bldg 1200, Rm 1206-02                                       | 714-732-5630                               |  |
| Student Diversity Success Initiative (SDSI)                                | Bldg 100, Rm 119                                            | 714-992-7143                               |  |
| Student Life and Leadership                                                | Bldg 200, Rm 214, College Center                            | 714-992-7095                               |  |
| Student Services Call Center                                               | Bldg 3000, Rm 20V                                           | 714-992-7029                               |  |
| Student Support Services Division Office                                   | Bldg 200, Rm 223                                            | 714-992-7089                               |  |
| Study Abroad                                                               | Bldg 800, Rm 823, LLRC                                      | 714-732-5688 studyabroad.fullcoll.edu      |  |
| Technology and Engineering                                                 | Bldg 700, Rm 700                                            | 714-992-7051                               |  |
| Theatre Box Office                                                         | Bldg 1300, Rm 1311-TB                                       | 714-992-7150                               |  |
| Transcripts                                                                | Bldg 2000, 1st Floor, Student Services                      | 714-992-7075                               |  |
| Transfer Center                                                            | Bldg 200, Rm 212, College Center                            | 714-992-7086                               |  |
| Tutoring Center Services                                                   | Bldg 800, Rm 806, LLRC                                      | 714-992-7151                               |  |
| Umoja Community Program                                                    | Bldg 1900, Rm 1903-04                                       | 714-992-7155                               |  |
| Veterans Resource Center                                                   | Rm 1902                                                     | 714-992-7102                               |  |
| Writing Center                                                             | Bldg 800, Rm 808, LLRC                                      | 714-992-7153                               |  |

## **Parking Permits**