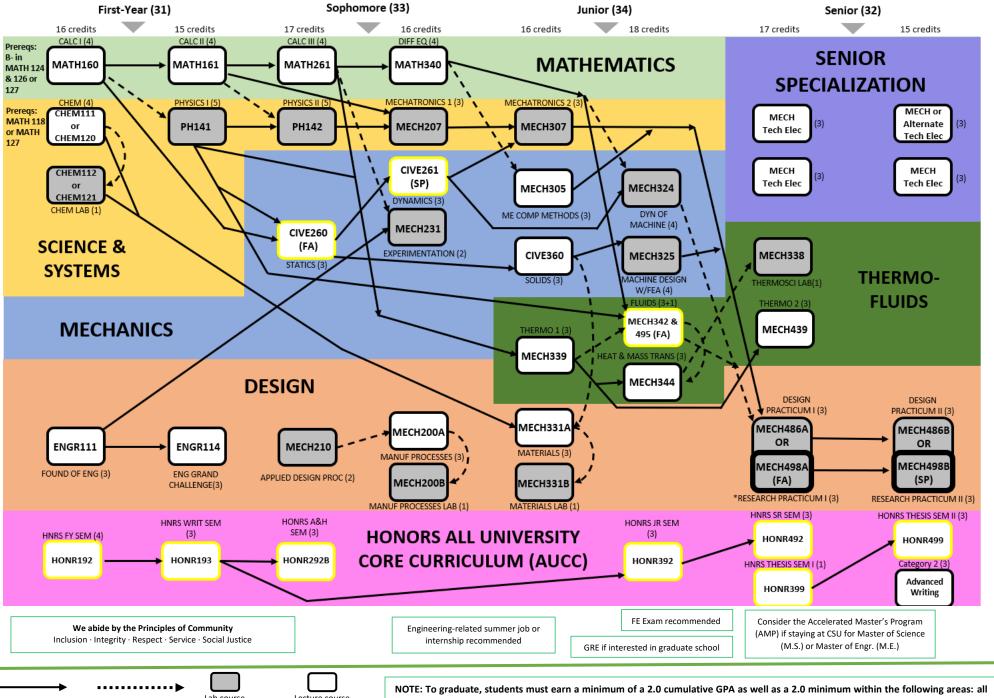

## HONORS MECHANICAL ENGINEERING CURRICULUM GUIDE (130 CREDITS)

PREREQUISITE

MECH 325, 324: Must have one or the other complete prior to taking MECH486A/498A

COREQUISITE

Offered 1x a year

NOTE: To graduate, students must earn a minimum of a 2.0 cumulative GPA as well as a 2.0 minimum within the following areas: all AUCC courses, and all required math, science, and engineering courses. It is highly recommended that students review their Degree Progress Audit at least once each semester in order to track their progress toward graduation. Students are encouraged to consider summer courses to build a more balanced schedule. Speak with your advisor to determine if that is an option you would like to explore.