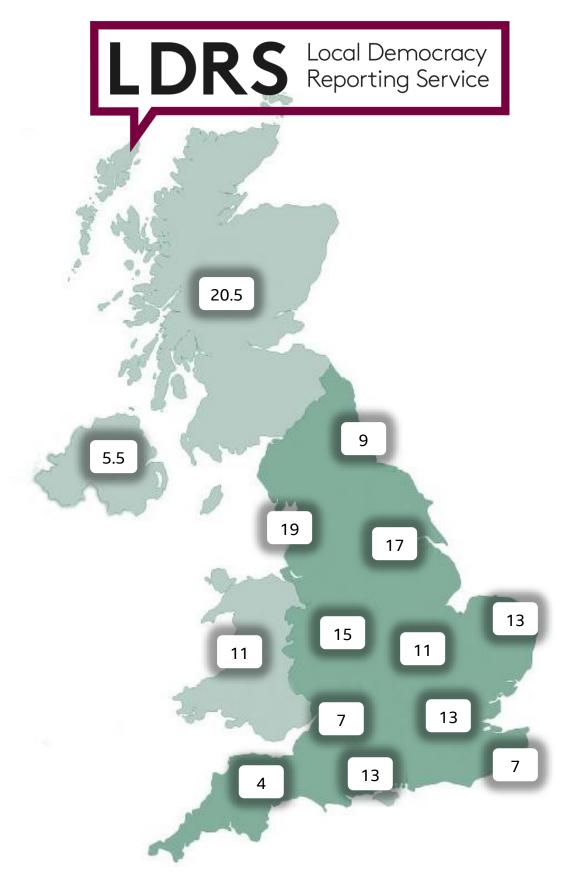

Table B: Allocated contracts and reporters by BBC Nation and Region

| BBC Region        | Contracts | Reporters | Contract<br>holders |
|-------------------|-----------|-----------|---------------------|
| East              | 9         | 13        | See page 4          |
| East Midlands     | 4         | 11        | See page 5          |
| North East        | 5         | 9         | See page 6          |
| North West        | 14        | 19        | See page 7          |
| South             | 9         | 13        | See page 8          |
| South East        | 3         | 7         | See page 8          |
| South West        | 2         | 4         | See page 9          |
| West              | 5         | 7         | See page 9          |
| West Midlands     | 7         | 15        | See page 10         |
| Yorkshire & Lincs | 9         | 17        | See page 11         |
| London            | 12        | 13        | See page 12-13      |
| Northern Ireland  | 11        | 5.5       | See page 14         |
| Scotland          | 17        | 20.5      | See page 15-16      |
| Wales             | 11        | 11        | See page 17         |
| TOTAL             | 118       | 165       |                     |