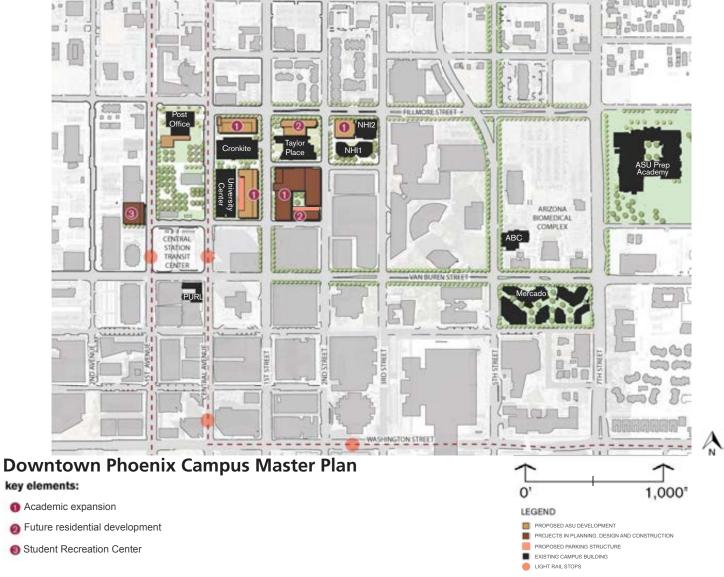

## **Downtown Phoenix Campus Growth**

PROPOSED PARKING STRUCTURE

PROPOSED ACADEMIC

PROPOSED RESIDENTIAL/STUDENT LIFE

**Polytechnic Campus Master Plan** 

#### key elements:

- Academic expansion
- Future residential development
- Future development opportunity
- Phase I residential, dining, student recreation center