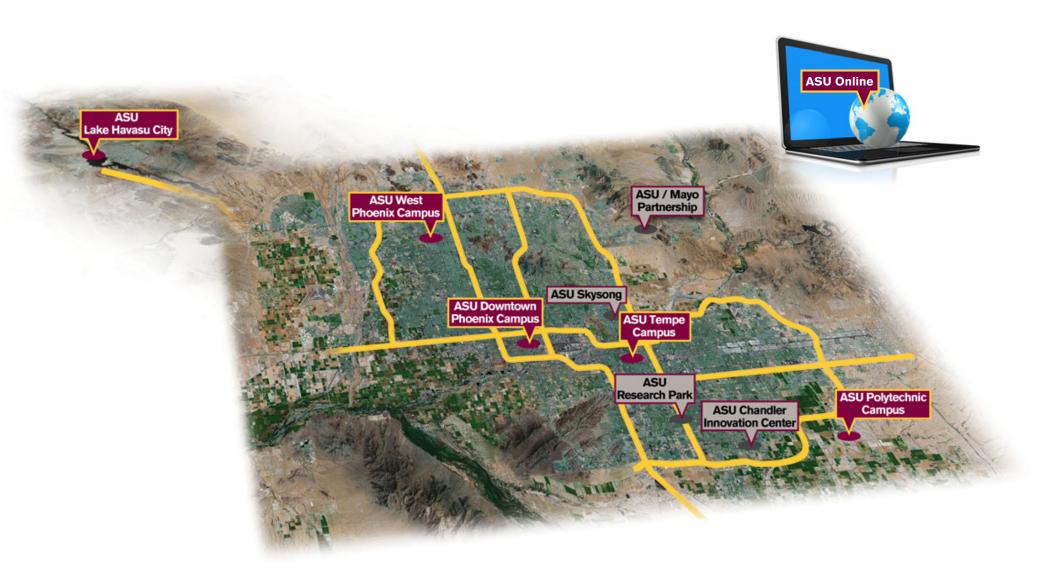

and campus cohesiveness
- Incorporate <u>ASU's sustainability goals and principles</u> into the master plan and guidelines and utilize all as teaching opportunities
- Illustrate <u>key planning elements</u> to guide growth and improvements, such as land use, building pads, open space, and access management



## Plan Influences

- ASU's 2020 Strategic Business Framework
- Increased research to +/- \$700 million annual (mega research class)
- Academic changes
- Increased focus on enhancing learning intensity and success
- On campus residential growth
- Commitment to sustainability
- Campus Physical Population Capacity:

**15,000** Downtown Phoenix Campus

**15,000** Polytechnic Campus

**15,000** West Campus

**60,000** Tempe Campus

105,000 Total





# **One University in Many Places**





## **Campus Metrics**

#### **Downtown Phoenix Campus**

|                | Existing    | Plan Capacity |
|----------------|-------------|---------------|
| Headcount      | 10,296      | 15,000        |
| Beds           | 1,225 (12%) | 3,750 (25%)   |
| Total GSF      | 1.6 mil.    | 3.8 mil.      |
| Acad/Rsrch GSF | 1.2 mil.    | 2.4 mil.      |
| Parking Spaces | 1,040       | TBD           |
| T-1-1 A        | 20          | 20            |
| Total Acreage  | 20          | 20            |

#### **Polytechnic Campus**

|                                 | Existing    | Plan Capacity |
|---------------------------------|-------------|---------------|
| Headcount                       | 4,877       | 15,000        |
| Beds                            | 1,306 (26%) | 3,750 (25%)   |
| To