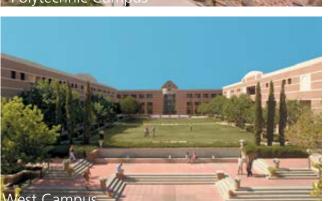

#### **West Phoenix Campus**

|                                 | Existing  | Plan Capacity |
|---------------------------------|-----------|---------------|
| Headcount                       | 5,916     | 15,000        |
| Beds                            | 337 (6%)  | 3,000 (20%)   |
| Total GSF                       | 0.86 mil. | 2.9 mil.      |
| Acad/Rsrch GSF                  | 0.75 mil. | 1.8 mil.      |
| Parking Spaces                  | 2,811     | TBD           |
| Academic/Research/Support Acres | -         | 208           |
| Development Acres               | :*:       | 70            |
| Total Acreage                   | 278       | 278           |

## **West Campus Master Plan**

#### key elements:

- Academic expansion
- Future residential development
- Future development opportunity
- Phase I residential, dining, student recreation center

## **West Campus Growth**

EXISTING BUILDINGS