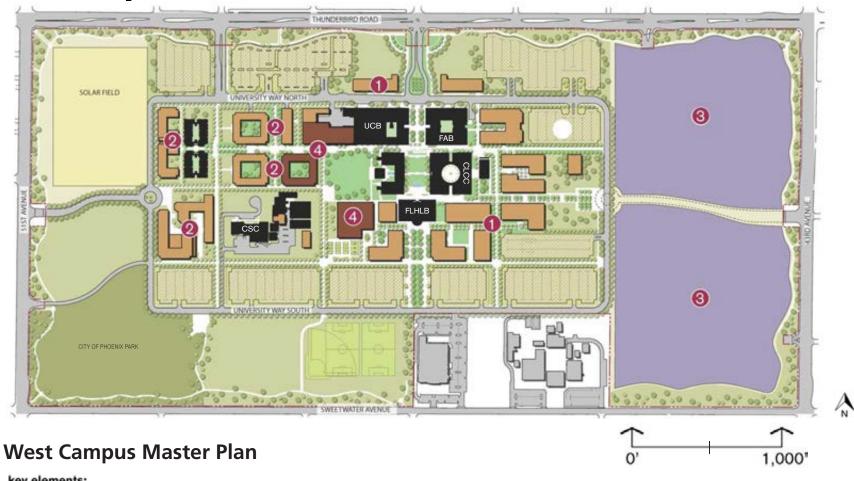

## **West Campus Master Plan**

#### key elements:

- Academic expansion
- Future residential development
- Future development opportunity
- Phase I residential, dining, student recreation center