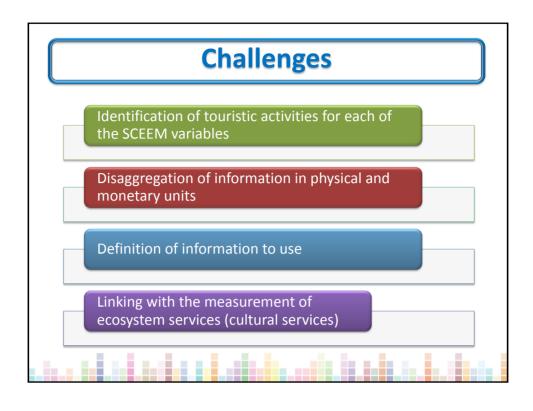

| Groundwater      | Water use in touristic activities (hotels, restaurants, etc.)                       |
| Waste water      | Water contamination by touristic activities (hotels, restaurants, etc.)             |
| Air emmisions    | Flight operations (air transportation) Bus stations (land passenger transportation) |
| Soil degradation | Touristic use of urban soil                                                         |
| Residues         | Solid waste generation by visitors                                                  |

Proposal: touristic GDP environmentally adjusted

**TGDPe** = TGDP - TCEDDT

Where:

TGDPe: Touristic GDP environmentally adjusted

**TGDP:** Touristic GDP

**TCEDDT**: Total Costs for Environmental Depletion and

Degradation generated by Touristic activities