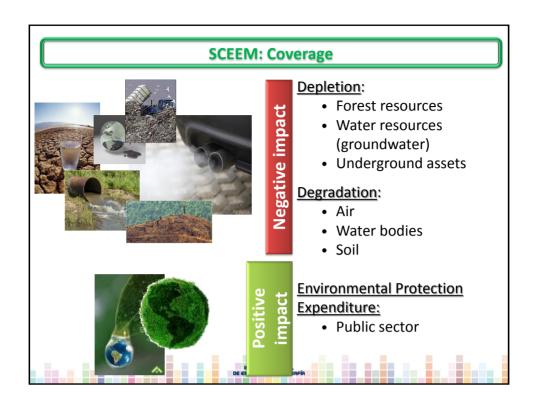

## **Correlation identifications**

| SEEA-Mexico      | TSA-Mexico                                                                          |
|------------------|-------------------------------------------------------------------------------------|
| Groundwater      | Water use in touristic activities (hotels, restaurants, etc.)                       |
| Waste water      | Water contamination by touristic activities (hotels, restaurants, etc.)             |
| Air emmisions    | Flight operations (air transportation) Bus stations (land passenger transportation) |
| Soil degradation | Touristic use of urban soil                                                         |
| Residues         | Solid waste generation by visitors                                                  |