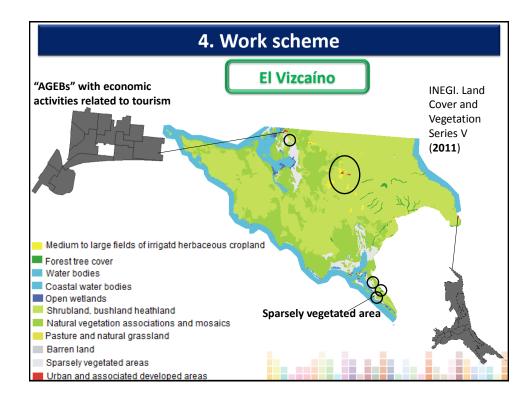

#### 4. Work scheme

#### Definitions

**Protected Natural Areas (PNA):** Portions of land or water in the country representing various ecosystems, where the original environment has not been essentially altered and which produce environmental benefits increasingly recognized and valued.