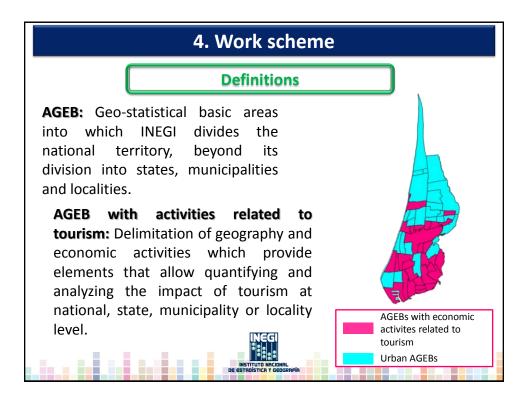

#### 4. Work scheme

#### Definitions

**Protected Natural Areas (PNA):** Portions of land or water in the country representing various ecosystems, where the original environment has not been essentially altered and which produce environmental benefits increasingly recognized and valued.