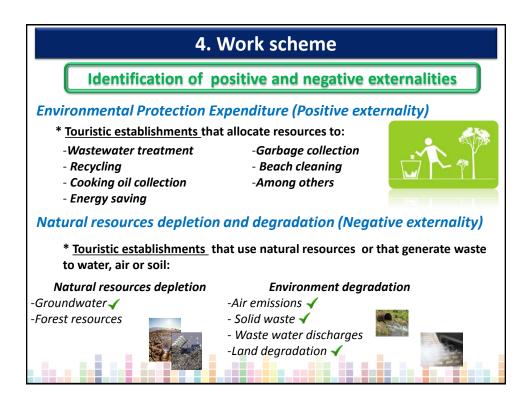

|  |  |  |  |

### 2. Towards the "greening of the TSA"

OBJECTIVE: "To generate statistics that allow analyze the links between the economic activity of <u>tourism</u> and the <u>environmental boundary</u>"









#### 4. Work scheme

#### Definitions

**Protected Natural Areas (PNA):** Portions of land or water in the country representing various ecosystems, where the original environment has not been essentially altered and which produce environmental benefits increasingly recognized and valued.























# Environmental protection expenditure associated to the tourism sector

## Environmental Protection Expenditure of the private sector by branch of touristic activity, according to expenditure type

|              |                                                        | Environment | al Protection Ex | openditure |
|--------------|--------------------------------------------------------|-------------|------------------|------------|
| NAICS Branch | Name                                                   | Current     | Investment       | Total      |
| 4811         | Scheduled Air Transportation                           | 1,981.0     | 6,650.0          | 8,631      |
| 4812         | Nonscheduled Air Transportation                        | 442.0       | 740.0            | 1,