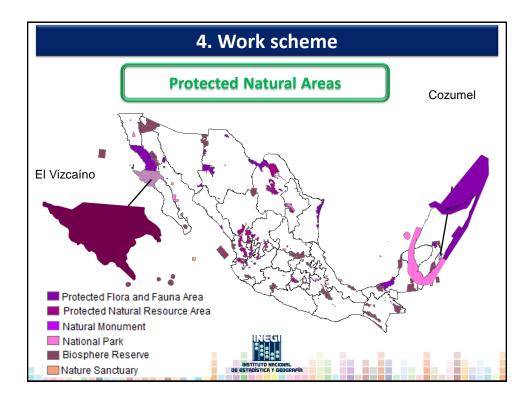

#### 4. Work scheme

#### Definitions

**Protected Natural Areas (PNA):** Portions of land or water in the country representing various ecosystems, where the original environment has not been essentially altered and which produce environmental benefits increasingly recognized and valued.