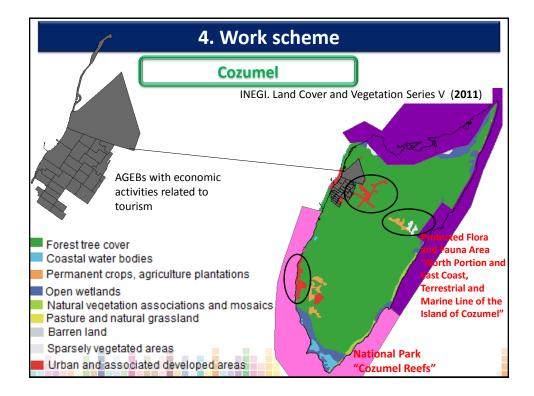

#### 4. Work scheme

#### Definitions

**Protected Natural Areas (PNA):** Portions of land or water in the country representing various ecosystems, where the original environment has not been essentially altered and which produce environmental benefits increasingly recognized and valued.