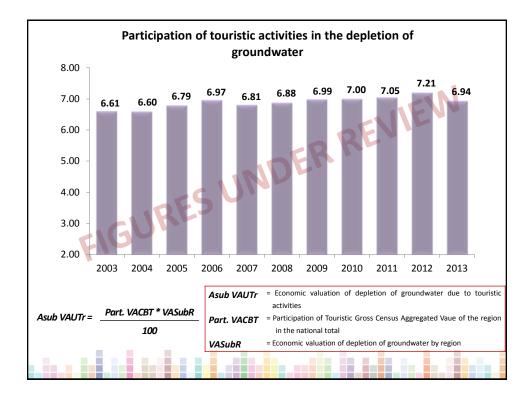

|                  |       |              |                                                                               |
| 8129                                                                                                                                                   | Photofinishing and Other Personal Services               |                  |       |              |                                                                               |
|                                                                                                                                                        |                                                          |                  |       |              |                                                                               |