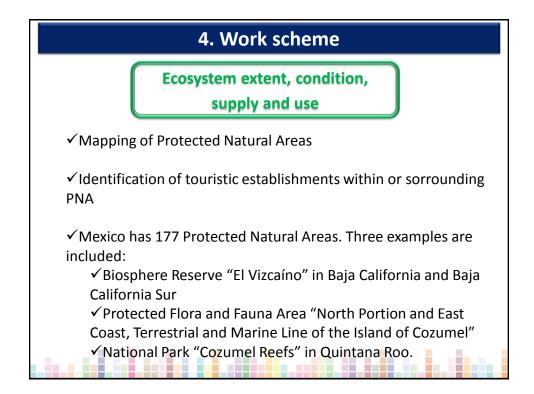

#### 4. Work scheme

#### Definitions

**Protected Natural Areas (PNA):** Portions of land or water in the country representing various ecosystems, where the original environment has not been essentially altered and which produce environmental benefits increasingly recognized and valued.