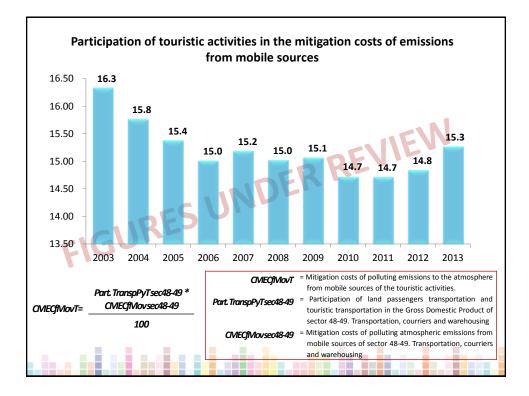

|       |              |                                                                               |
| 8129                                                                                                                                                   | Photofinishing and Other Personal Services               |                  |       |              |                                                                               |
|                                                                                                                                                        |                                                          |                  |       |              |                                                                               |