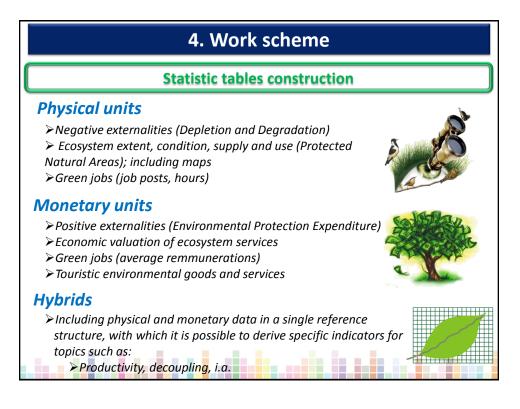

|  |  |  |  |

### 2. Towards the "greening of the TSA"

OBJECTIVE: "To generate statistics that allow analyze the links between the economic activity of <u>tourism</u> and the <u>environmental boundary</u>"









#### 4. Work scheme

#### Definitions

**Protected Natural Areas (PNA):** Portions of land or water in the country representing various ecosystems, where the original environment has not been essentially altered and which produce environmental benefits increasingly recognized and valued.























# Environmental protection expenditure associated to the tourism sector

## Environmental Protection Expenditure of the private sector by branch of touristic activity, according to expenditure type

|              |                                                        | Environment | al Protection Ex | openditure |
|--------------|--------------------------------------------------------|-------------|------------------|------------|
| NAICS Branch | Name                                                   | Current     | Investment       | Total      |
| 4811         | Scheduled Air Transportation                           | 1,981.0     | 6,650.0          | 8,631      |
| 4812         | Nonscheduled Air Transportation                        | 442.0       | 740.0            | 1,182