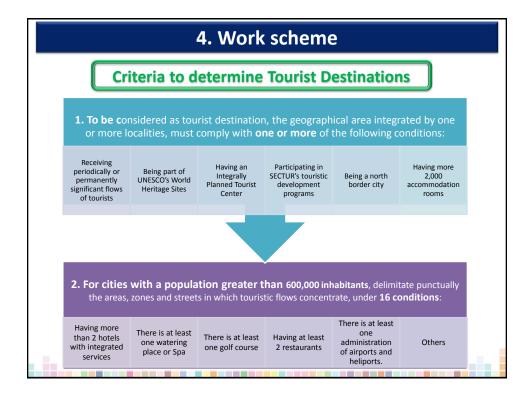

|  |  |  |  |

### 2. Towards the "greening of the TSA"

OBJECTIVE: "To generate statistics that allow analyze the links between the economic activity of <u>tourism</u> and the <u>environmental boundary</u>"









#### 4. Work scheme

#### Definitions

**Protected Natural Areas (PNA):** Portions of land or water in the country representing various ecosystems, where the original environment has not been essentially altered and which produce environmental benefits increasingly recognized and valued.























# Environmental protection expenditure associated to the tourism sector

## Environmental Protection Expenditure of the private sector by branch of touristic activity, according to expenditure type

|              |                                                        | Environment | al Protection Ex | openditure |
|--------------|--------------------------------------------------------|-------------|------------------|------------|
| NAICS Branch | Name