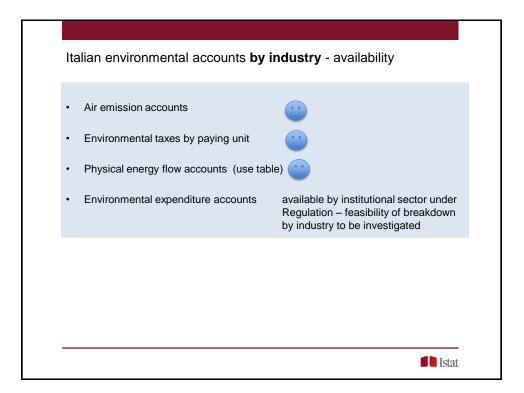

| • | Tourism Strategic Plan (2017-2022) - Ministry of cultural heritage and activities and                                          |
|---|--------------------------------------------------------------------------------------------------------------------------------|
|   | Tourism - released December 2016<br>http://www.beniculturali.it/mibac/multimedia/MiBAC/documents/1482320029441_PST_017_ENG.pdf |
| w | Role of environmental issues within it<br>hich data are available for an environmentally extended tourism                      |
|   | tellite accounts for Italy?                                                                                                    |
|   | tellite accounts for Italy?<br>Tourism satellite accounts<br>Environmental accounts                                            |