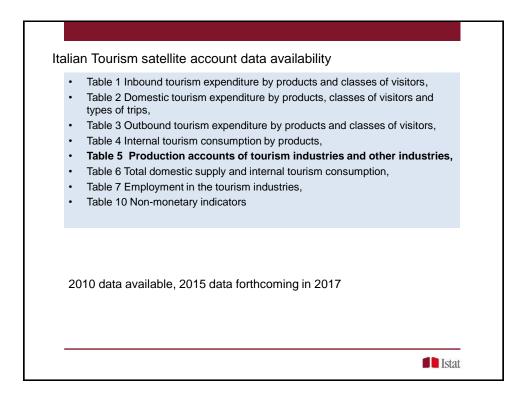

| Tourism industries (TSA Table 5)                                                                                                         | ISIC. Rev. 4 classes included in the tourism<br>industries      |
|------------------------------------------------------------------------------------------------------------------------------------------|-----------------------------------------------------------------|
| 1- Accommodation for visitors                                                                                                            | 5510-5520-5530-5590<br>6810-6830                                |
| 2- Food and beverage serving activities                                                                                                  | 6820<br>5610-5629-5630                                          |
| 2- Food and beverage serving activities<br>3- Railway passenger transport                                                                | 4910                                                            |
| 4- Road passenger transport                                                                                                              | 4910 4932-4939                                                  |
| 5- Water passenger transport                                                                                                             | 5010-5030                                                       |
| 6- Air passenger transport                                                                                                               | 5110                                                            |
| 7- Transport equipment rental                                                                                                            | 7711                                                            |
| 8- Travel agencies and other reservation services industry                                                                               | 7911-7912-7990                                                  |
| 9- Cultural industry                                                                                                                     | 9001-9002-9003-9004                                             |
| - Guidran modeliny                                                                                                                       | 9102-9103-9104                                                  |
|                                                                                                                                          | 7721                                                            |
| 10- Sports and recreational industry                                                                                                     | 9200                                                            |
|                                                                                                                                          | 9311-9319-9321-9329                                             |
| Source: adapted from Maresca, Anzalone M., Piscitelli I. [2012] Ver<br>approach, Paper presented at the 20th IIOA conference, Bratislava | sus the first Italian tourism satellite account: the production |
|                                                                                                                                          |                                                                 |
|                                                                                                                                          |                                                                 |