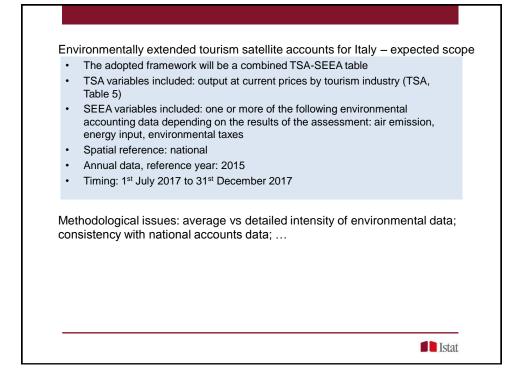

|               |               | Tourism<br>industries | Other<br>industries | Total Economy |
|---------------|---------------|-----------------------|---------------------|---------------|
| Economic      | Output        |                       |                     |               |
| Module        | Value Added   |                       |                     |               |
|               | Employment    |                       |                     |               |
|               | Air emissions |                       |                     |               |
| Environmental | Energy input  |                       |                     |               |
| Module        | Environmental |                       |                     |               |
|               | taxes         |                       |                     |               |
|               |               |                       |                     |               |