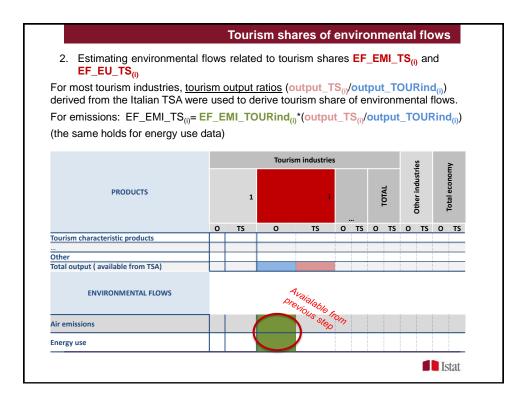

| Second best option: enviro                            |                        | vs for tourism indu |                |                                        |
|-------------------------------------------------------|------------------------|---------------------|----------------|----------------------------------------|
| industry/NA) output ratio of                          |                        |                     |                | (                                      |
|                                                       | LID in a               |                     | t TOUDind Jour |                                        |
| For emissions: EF_EMI_TO                              | URING <sub>(i)</sub> = |                     |                | Jut_NA <sub>(j)</sub>                  |
| (the same holds for energy                            | use data)              |                     |                |                                        |
|                                                       |                        |                     |                |                                        |
|                                                       |                        | Tourism industr     | ies            | ay m                                   |
| PRODUCTS                                              |                        |                     | đ              | Other industries<br>Total economy      |
| PRODUCTS                                              | 1                      | i                   | TOTAL          | Other i                                |
|                                                       |                        |                     |                | 0                                      |
| Total output ( available from TSA)                    |                        |                     |                |                                        |
| ENVIRONMENTAL FLOWS                                   |                        |                     |                |                                        |
| Air emissions (to be calculated)                      |                        |                     |                |                                        |
| Energy use (to be calculated)                         |                        |                     |                |                                        |
|                                                       |                        |                     |                | Other<br>ndustries<br>Total<br>economy |
|                                                       |                        | j                   | AL             | in du<br>fo                            |
| Total output (available from NA)                      |                        |                     |                |                                        |
| ENVIRONMENTAL FLOWS                                   |                        |                     |                |                                        |
| Air emissions (available from environmental accounts) |                        |                     |                |                                        |
| Energy use (available from environmental accounts)    |                        |                     |                |                                        |
|                                                       |                        |                     |                | - T                                    |