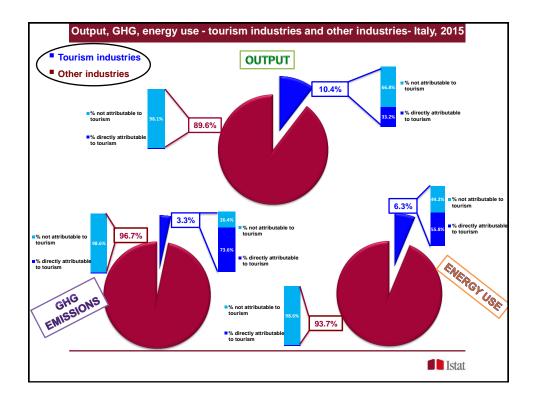

|   |     |    |     |      |      |     |      |    |     |     |    |   |    |   |     |       |       |   |                  |               |    |
| ENVIRONMENTAL FLOWS             |    |    |    |     |    |    |   |     |    |     |      |      |     |      |    |     |     |    |   |    |   |     |       |       |   |                  |               |    |
| Air emissions (3)               |    |    |    |     |    |    |   |     |    |     |      |      |     |      |    |     |     |    |   |    |   |     |       |       |   |                  |               |    |
| Energy use (4)                  |    |    | Γ  |     |    |    |   |     |    |     |      |      |     |      |    |     |     |    |   |    |   |     |       |       |   |                  |               |    |









|                                      | NA and environmental accounts economic            | Difference in scope - portion of economic            |
|--------------------------------------|---------------------------------------------------|------------------------------------------------------|
| Tourism industry (a)                 | activity classification (b)                       | activity (b) not included in tourism<br>industry (a) |
|                                      | Dailuna tarang sat                                | For table will surger and                            |
| 3- Railway passenger transport       | Railway transport                                 | Freight rail transport                               |
|                                      |