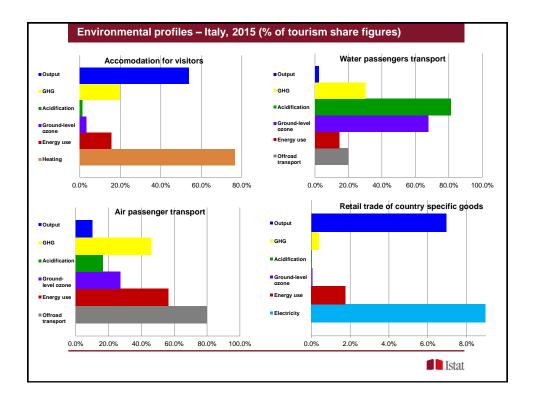

|     |    |     |      |      |     |      |    |     |     |    |   |    |   |     |       |       |   |                  |               |    |
| ENVIRONMENTAL FLOWS             |    |    |    |     |    |    |   |     |    |     |      |      |     |      |    |     |     |    |   |    |   |     |       |       |   |                  |               |    |
| Air emissions (3)               |    |    |    |     |    |    |   |     |    |     |      |      |     |      |    |     |     |    |   |    |   |     |       |       |   |                  |               |    |
| Energy use (4)                  |    |    | Γ  |     |    |    |   |     |    |     |      |      |     |      |    |     |     |    |   |    |   |     |       |       |   |                  |               |    |









|                                      | NA and environmental accounts economic            | Difference in scope - portion of economic            |
|--------------------------------------|---------------------------------------------------|------------------------------------------------------|
| Tourism industry (a)                 | activity classification (b)                       | activity (b) not included in tourism<br>industry (a) |
|                                      | Dailuna tarang sat                                | For table will surger and                            |
| 3- Railway passenger transport       | Railway transport                                 | Freight rail transport                               |
|                                      |