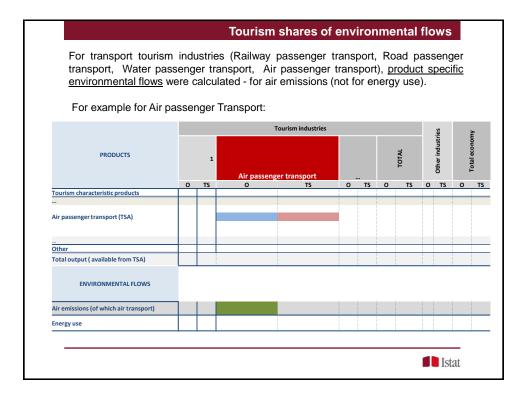

| Second best option: enviro                            |                        | vs for tourism indu |                |                                        |
|-------------------------------------------------------|------------------------|---------------------|----------------|----------------------------------------|
| industry/NA) output ratio of                          |                        |                     |                | (                                      |
|                                                       | LID in a               |                     | t TOUDind Jour |                                        |
| For emissions: EF_EMI_TO                              | URING <sub>(i)</sub> = |                     |                | Jut_NA <sub>(j)</sub>                  |
| (the same holds for energy                            | use data)              |                     |                |                                        |
|                                                       |                        |                     |                |                                        |
|                                                       |                        | Tourism industr     | ies            | ay m                                   |
| PRODUCTS                                              |                        |                     | đ              | Other industries<br>Total economy      |
| PRODUCTS                                              | 1                      | i                   | TOTAL          | Other i                                |
|                                                       |                        |                     |                | 0                                      |
| Total output ( available from TSA)                    |                        |                     |                |                                        |
| ENVIRONMENTAL FLOWS                                   |                        |                     |                |                                        |
| Air emissions (to be calculated)                      |                        |                     |                |                                        |
| Energy use (to be calculated)                         |                        |                     |                |                                        |
|                                                       |                        |                     |                | Other<br>ndustries<br>Total<br>economy |
|                                                       |                        | j                   | AL             | in du<br>fo                            |
| Total output (available from NA)                      |                        |                     |                |                                        |
| ENVIRONMENTAL FLOWS                                   |                        |                     |                |                                        |
| Air emissions (available from environmental accounts) |                        |                     |                |                                        |
| Energy use (available from environmental accounts)    |                        |                     |                |                                        |
|                                                       |                        |                     |                | - T                                    |