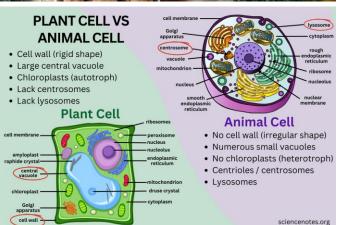

## NUCLEATED CELL (EUKARYA) 10-15 microns

Actin filament: twisted protein that are responsible for cell movem MITOCHONDRIA Centriole: complex assembly of microtubules that occurs in pairs

2 microns