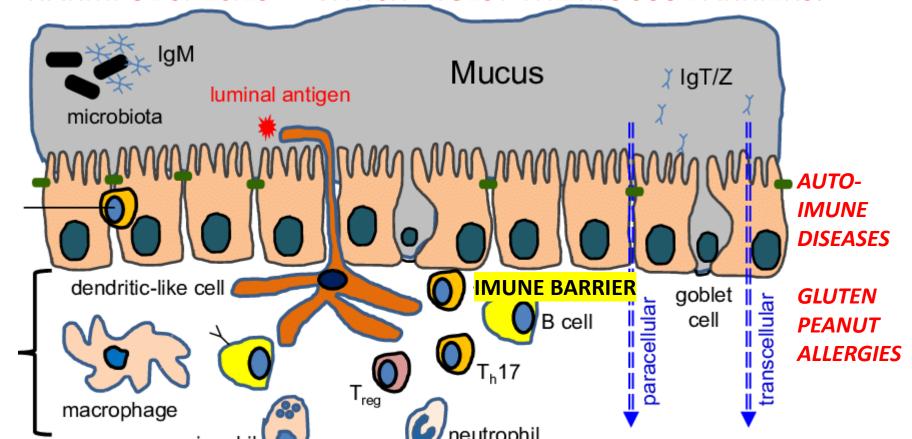

## A HEALTHY MICROBIOME REQUIRES BEING FED FIBER, SOLUBLE AND INSOLUBLE

### ULTRA PROCESSED INGREDIENTS HAVE FIBER REMOVED AND HAVE EXCESS SUGAR AND FAT

THIS COMBINATION CAUSES OVERGROWTH OF HARMFUL SPECIES WHICH DIGEST THE MUCUS BARRIERS.