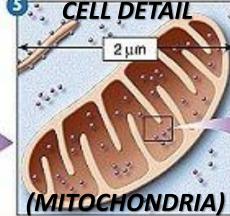

## NUCLEATED CELL (EUKARYA) 10-15 microns

Actin filament: twisted protein that are responsible for cell movem MITOCHONDRIA Centriole: complex assembly of microtubules that occurs in pairs

2 microns