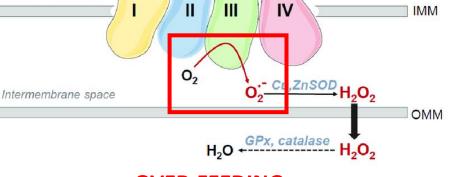

#### **MITOCHONDRIA**

~1000 OR MORE/HUMAN CELL MAKE...

An ATP Molecule

**ADENINE** 

Mitochondrial matrix

**ELECTRON TRANSPORT SYSTEM** 

ROS, REACTIVE **SUPEROXIDE** 

**OXYGEN SPECIES** 

Poisons the machinery of electron transport and ATP energy production falls

**OVER-FEEDING** 