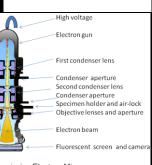

#### ELECTRONS 1970s

mission Electron Microscope

SINGLE
PARTICLE
CRYO
ELECTRON
MICROSOPY
2000s

mm=.001M (1/1000 meter)

10<sup>-3</sup> Meters

micrometer
(micron)=
1 millionth of a
meter

10<sup>-6</sup> Meters