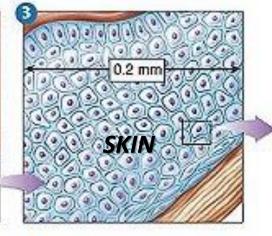

## NUCLEATED CELL (EUKARYA) 10-15 microns

Actin filament: twisted protein that are responsible for cell movem MITOCHONDRIA Centriole: complex assembly of microtubules that occurs in pairs

2 microns