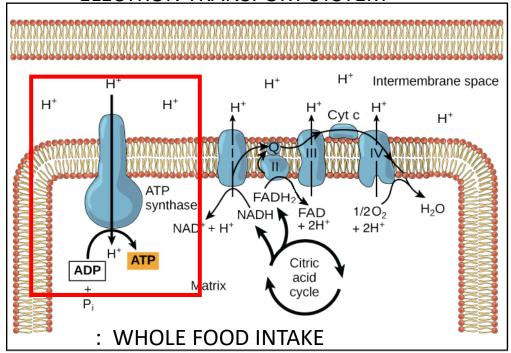

## MITOCHONDRIA MAKE <u>THE</u> UNIVERSAL BIOLOGIC BATTERY ADENOSINE TRIPHOSPHATE...

#### **ATP SYNTHASE**

#### **MITOCHONDRIA**

~1000 OR MORE/HUMAN CELL MAKE...

An ATP Molecule

**ADENINE** 

Mitochondrial matrix

**ELECTRON TRANSPORT SYSTEM** 

ROS, REACTIVE **SUPEROXIDE** 

**OXYGEN SPECIES** 