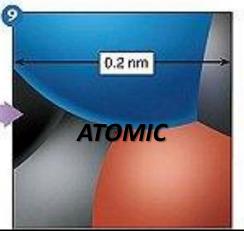

nanometer=
1 billionth of a
meter
10<sup>-9</sup> Meters

Capillary pore= 6 nm

AVERAGE ATOMIC SIZE= H2O=0.3 nm

Hydrogen atom=0.1 nm=100pm=1A