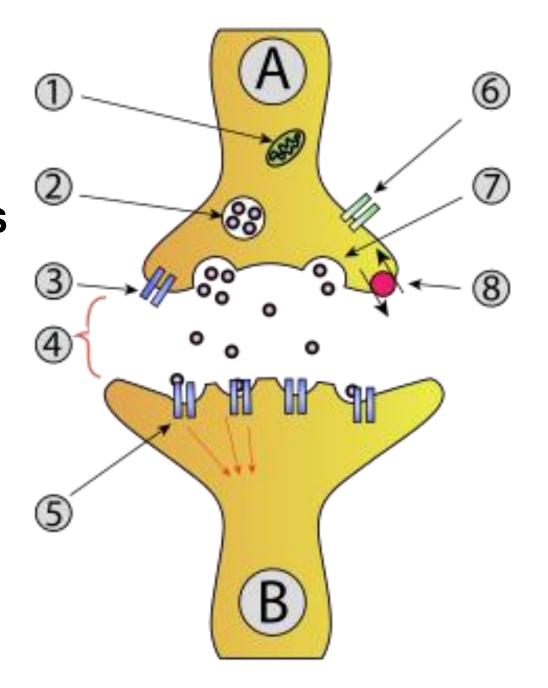

#### **SYNAPTIC VESSICLES**

1. NEED ATP AND ATP SYNTHASE TO LOAD UP NEUROTRANSMITTERS

2. CRYO EM SHOWS DETAILS
OF ATP IN
SYNAPTIC VESSICLE MEMBRANES