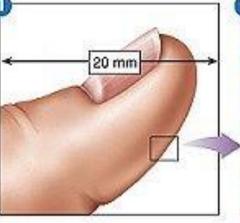

## NUCLEATED CELL (EUKARYA) 10-15 microns

Actin filament: twisted protein that are responsible for cell movem MITOCHONDRIA Centriole: complex assembly of microtubules that occurs in pairs

2 microns