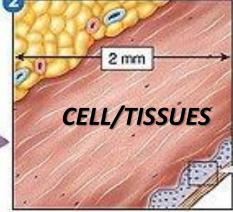

## NUCLEATED CELL (EUKARYA) 10-15 microns

Actin filament: twisted protein that are responsible for cell movem MITOCHONDRIA Centriole: complex assembly of microtubules that occurs in pairs

2 microns