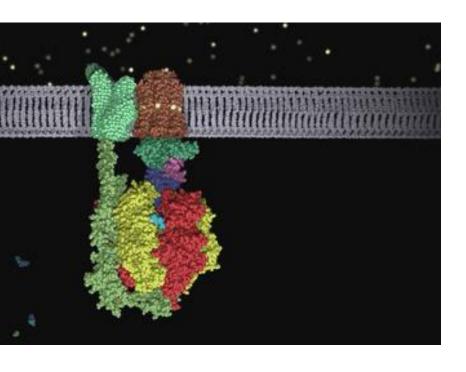

#### **SYNAPTIC VESSICLES**

1. NEED ATP AND ATP SYNTHASE TO LOAD UP NEUROTRANSMITTERS

2. CRYO EM SHOWS DETAILS
OF ATP IN
SYNAPTIC VESSICLE MEMBRANES