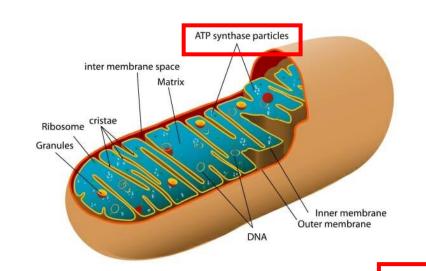

#### **MITOCHONDRIA**

~1000 OR MORE/HUMAN CELL MAKE...

An ATP Molecule

**ADENINE** 

Mitochondrial matrix

**ELECTRON TRANSPORT SYSTEM** 

ROS, REACTIVE **SUPEROXIDE** 

**OXYGEN SPECIES** 