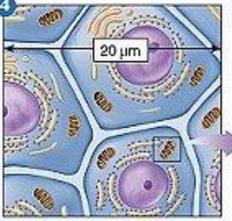

## NUCLEATED CELL (EUKARYA) 10-15 microns

Actin filament: twisted protein that are responsible for cell movem MITOCHONDRIA Centriole: complex assembly of microtubules that occurs in pairs

2 microns