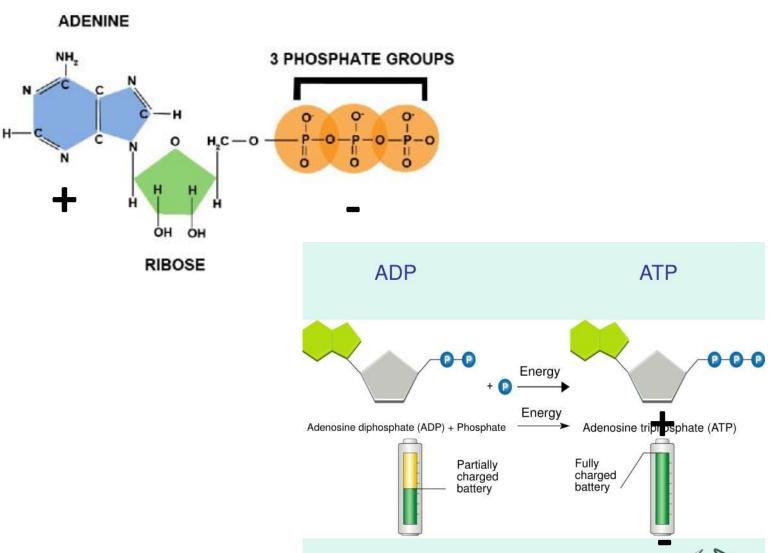

## MITOCHONDRIA MAKE <u>THE</u> UNIVERSAL BIOLOGIC BATTERY ADENOSINE TRIPHOSPHATE...

#### An ATP Molecule

#### **ATP SYNTHASE**

#### **MITOCHONDRIA**

~1000 OR MORE/HUMAN CELL MAKE...

An ATP Molecule

**ADENINE** 

Mitochondrial matrix

**ELECTRON TRANSPORT SYSTEM** 

ROS, REACTIVE **SUPEROXIDE** 

**OXYGEN SPECIES** 