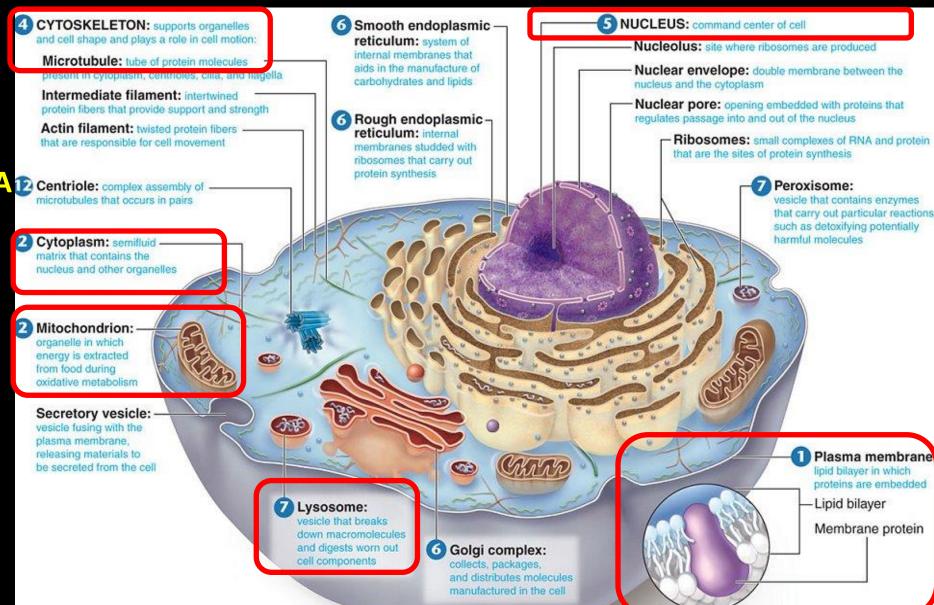

## NUCLEATED CELL (EUKARYA) 10-15 microns

Actin filament: twisted protein that are responsible for cell movem MITOCHONDRIA Centriole: complex assembly of microtubules that occurs in pairs

2 microns

## MITOCHONDRIA MAKE <u>THE</u> UNIVERSAL BIOLOGIC BATTERY ADENOSINE TRIPHOSPHATE...

#### **MITOCHONDRIA**

~1000 OR MORE/HUMAN CELL MAKE...

An ATP Molecule

**ADENINE** 

Mitochondrial matrix

**ELECTRON TRANSPORT SYSTEM** 

ROS, REACTIVE **SUPEROXIDE** 

**OXYGEN SPECIES** 