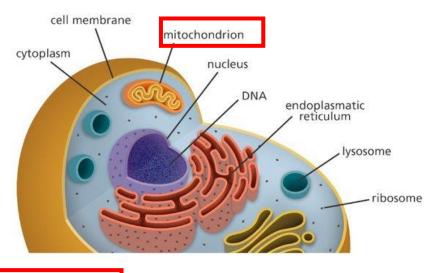

## NUCLEATED CELL (EUKARYA) 10-15 microns

Actin filament: twisted protein that are responsible for cell movem MITOCHONDRIA Centriole: complex assembly of microtubules that occurs in pairs

2 microns