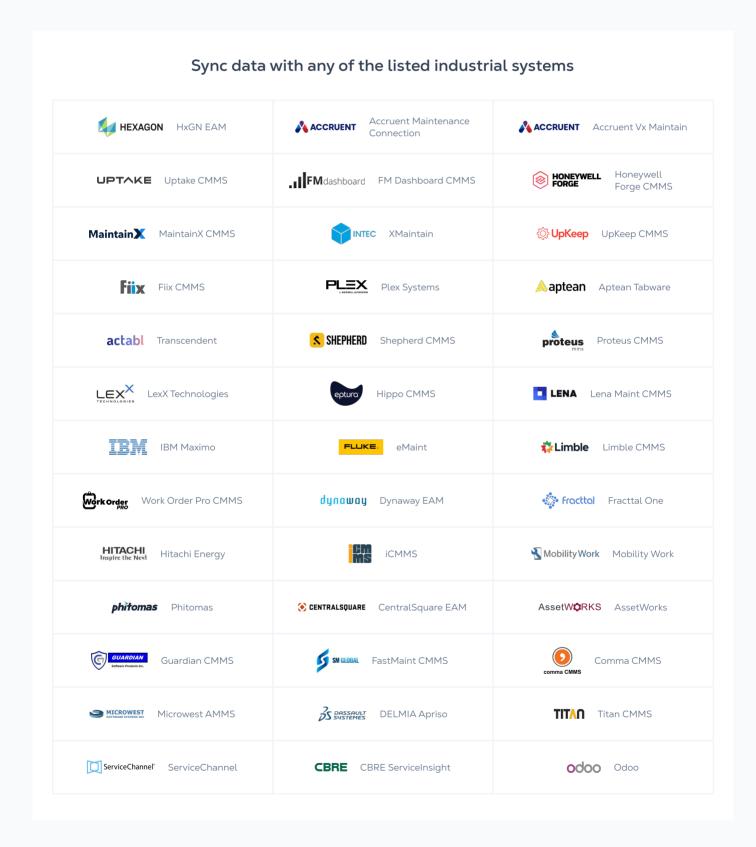

## Free CMMS Migration System

TracOS<sup>™</sup> Asset Management Software offers an open API, enabling seamless migration from your existing CMMS/EAM systems.

If you're already using another CMMS today and want to migrate to TRACTIAN, we'll transfer all your data free of charge. If you want to integrate and keep using both systems in parallel, implementation fees may apply.