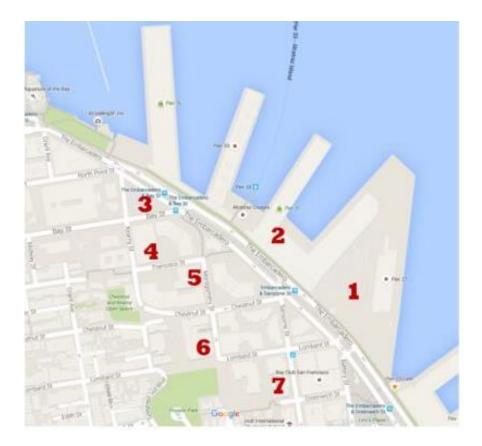

## Pier 27, Pier 29 & Pier 35 Nearby Public Parking Guide

- 1. Pier 27 Transportation Area
  - Surface Lot\*
  - Contact: Metro Events, info@metroevents.com
- 2. Pier 29½
  - Covered Lot 120 spots
  - Hours of Operation: M-F (8am-8:30pm), Sat-Sun (9am-8:30pm)
  - Contact: Alex (SP+ Parking), 415-606-2071
- 3. 2 Bay Street (on Bay at Kearny)
  - Surface Lot 80 spots
  - Hours of Operation: 24 hours/day
    - Contact: Alex (SP+ Parking), 415-606-2071
- 4. 80 Francisco (on Francisco at Kearny)
  - Garage 528 spots
  - Hours of Operation: 7am-7pm
  - Contact: 415-398-4162
- 5. 55 Francisco (between Kearney & Montgomery)
  - Garage 368 spots
  - Hours of Operation: 6am-10pm
  - Contact: 415-398-4162
- 6. 1603 Montgomery (between Chestnut & Lombard)
  - Garage 187 spots
  - Hours of Operation: 7am-7pm
  - Contact: Bonnie, <u>bbrose@parctelhoa.com</u>
- 7. 1426 Sansome (between Lombard & Greenwich)
  - Garage
  - Hours of Operation: M-F (6am-11pm), Sat (9am-6pm)