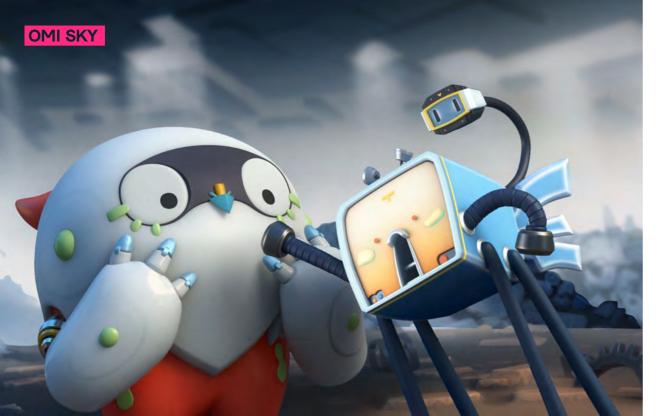

## SALES CONTACT >

Taiwan Public Television Service Foundation TUNG Ya-ching

**OMI SKY** 

#ANIMATION #SCIENCE #SCI-FI

EPS X MINS DIRECTOR

11 X 15

HUANG Rui-feng WU Chih-cheng

PRODUCER
PRODUCTION
COMPANY

Aries Creative

Aries Creative

PARTICIPATION GOAL >
International Distribution

TRAILER >

2021

歐米天空

SYNOPSIS \( \) In a future world following the demise of mankind, the Earth is covered by a mechanical sky. Omi, who lost his memory, falls from the mechanical sky to an abandoned spacecraft, where he encounters a new friend of the Mechanical species, Fish Box. They use their scientific knowledge to solve problems and fix the spaceship so they can go back to the mechanical sky. Is it possible for the Mechanicals and the Subspecies to become friends? What kind of secrets are hidden in the mechanical sky? This TV series teaches children scientific principles in an easy way through Omi's exciting adventures.

## SALES CONTACT >>

Taiwan Public Television Service Foundation TUNG Ya-ching