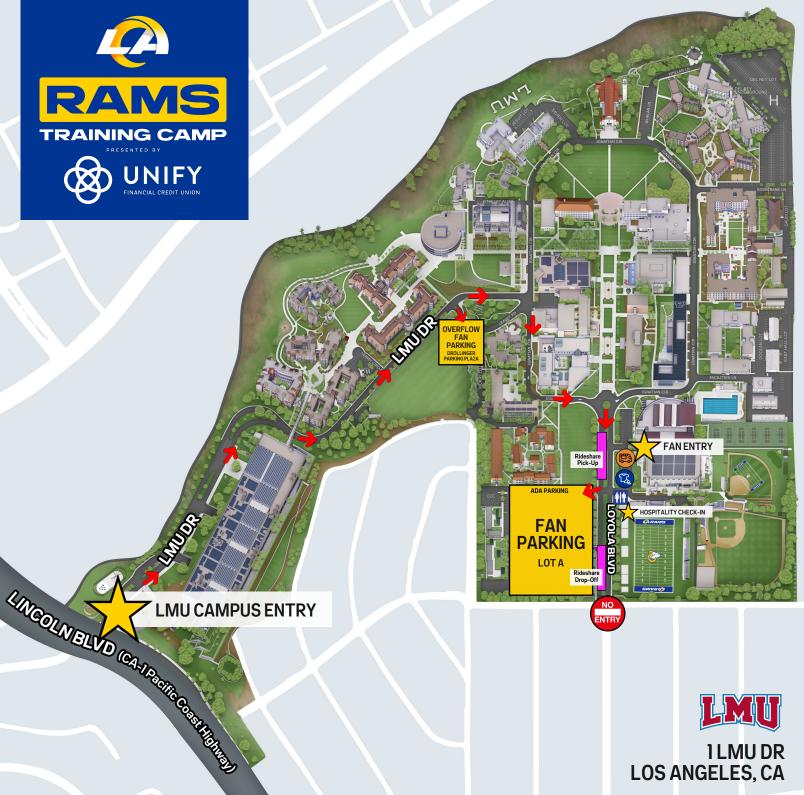

# **DIRECTIONS**

## **From the Los Angeles International Airport:**

Travel north on Sepulveda Blvd. Remain in either of the left two lanes and merge onto Lincoln Blvd. Follow Lincoln Blvd. north past Manchester Blvd. Turn right onto LMU Dr.

#### From the South:

Travel on 405 North, exit on La Tijera, make a left onto La Tijera. Take La Tijera until Manchester Blvd. and turn a right (traveling west). Stay on Manchester until you reach Lincoln Blvd. and turn right. On Lincoln Blvd., proceed for approximately 3/4 of a mile until you arrive at the main entrance on the corner of Lincoln and LMU Dr.

#### From the North:

Travel on 405 South, exit on Jefferson Blvd., and turn right. Head west and turn left onto Lincoln Blvd. Head south and turn left into the campus on LMU Dr.

# From the East (using the 105 Freeway):

Travel on 105 West, exit on Sepulveda Blvd., and go north. Remain in either of the left two lanes and merge onto Lincoln Blvd. Follow Lincoln Blvd. north past Manchester Blvd. Turn right onto LMU Dr.

## From the East (using the 10 Freeway):

Travel on 10 West to 405 South, exit on Jefferson Blvd., and turn right. Head west and make a left onto Lincoln Blvd. Head south and turn left into the campus on LMU Dr.

Once on campus, follow signage to Lot A or Drollinger Parking Plaza.