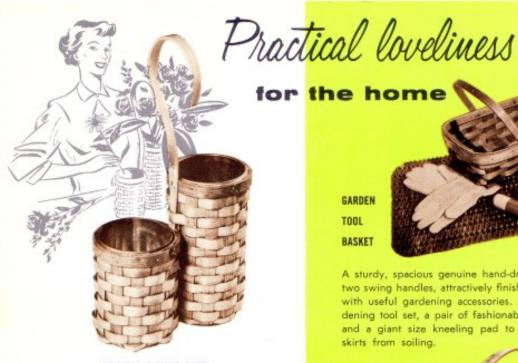

#### RUSTIC MAIL BASKET

Preferred by many over ordinary metal boxes. Adds to beauty of any house, will not rust or corrode. Stained and lacquered to resist weather. Ample capacity.

LITHO IN U.S.A.

A sturdy, specious genuine hand-drawn ash splint basket with two swing handles, attractively finished in walnut and equipped with useful gardening accessories. Contains a three piece-gardening tool set, a pair of fashionable ladies' gardening gloves, and a giant size kneeling pad to cushion knees and protect

Available in 3 sizes or in nest of 3 sizes. Smart and practical for many uses in the garden and your home.