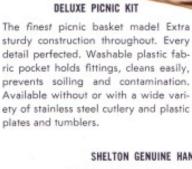

## JUMBO HAMPER WITH PLASTIC POCKET (50P Series) (201/2 x 12 x 11)

The popular favorite for standard use. Washable plastic pocket holds fittings. Practical. Sanitary. Available with or without fittings.