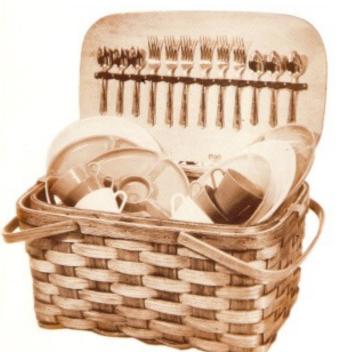

## JUMBO HAMPER WITH PLASTIC POCKET (50P Series) (201/2 x 12 x 11)

The popular favorite for standard use. Washable plastic pocket holds fittings. Practical. Sanitary. Available with or without fittings.