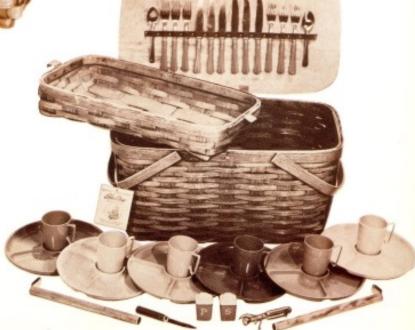

#### GIANT DELUXE KIT with TRAY (90 Series)

(231/2 x 1244 x 121/2)

Serves large groups. Ideal for long trips. Heavy construction throughout. Has extra reinforcing straps and runners. Extra fine weave, riveted hinges. Available with stainless steel fittings, empty, or without tray.