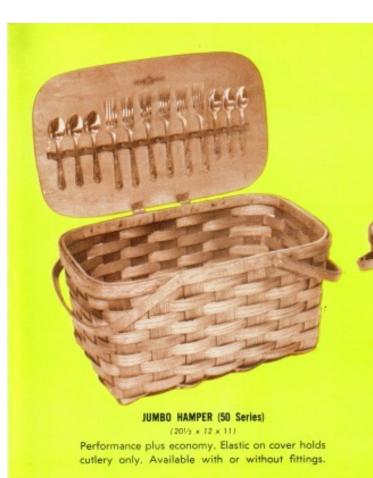

## JUMBO HAMPER WITH PLASTIC POCKET (50P Series) (201/2 x 12 x 11)

The popular favorite for standard use. Washable plastic pocket holds fittings. Practical. Sanitary. Available with or without fittings.