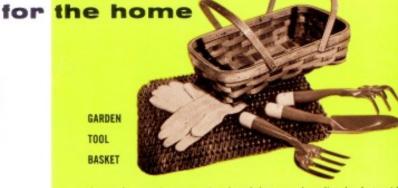

#### RUSTIC MAIL BASKET

Preferred by many over ordinary metal boxes. Adds to beauty of any house, will not rust or corrode. Stained and lacquered to resist weather. Ample capacity.

LITHO IN U.S.A.

A sturdy, specious genuine hand-drawn ash splint basket with two swing handles, attractively finished in walnut and equipped with useful gardening accessories. Contains a three piece-gardening tool set, a pair of fashionable ladies' gardening gloves, and a giant size kneeling pad to cushion knees and protect

Available in 3 sizes or in nest of 3 sizes. Smart and practical for many uses in the garden and your home.