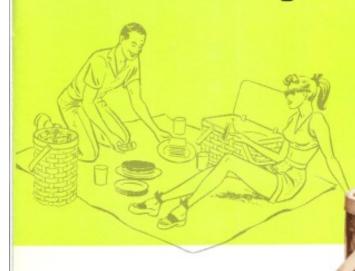

# New Smartness... New Pleasure...

### for you and your family!

#### REFRIGERATOR BASKET

Smart convenience you never dreamed of! Large 4½ gallon capacity holds 5 quart bottles or 16 bottles of soda or other beverage. Superb insulation keeps food, beverages cold until you want them. These light-weight, compact baskets add distinctive smartness at picnics, at home, while camping or motoring.