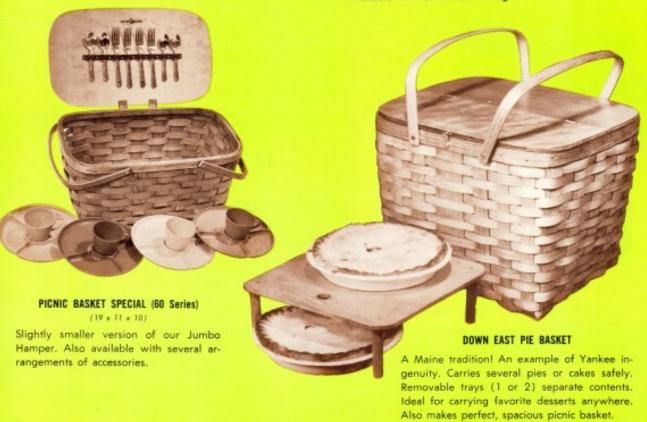

### +

JUMBO HAMPER with TRAY (50T Series)

(20% × 12 × 11)

Adds real fun to every picnicl Available with or without fittings. Tray holds picnic tableware and is readily removed.