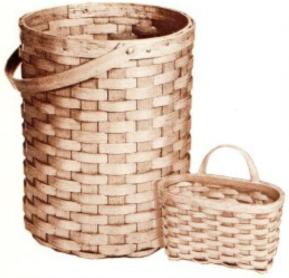

#### RUSTIC OLD OAKEN WASTE BASKET

Has distinctive design with swing handle for carrying. Solid board base prevents tipping. Large capacity, Close weave.