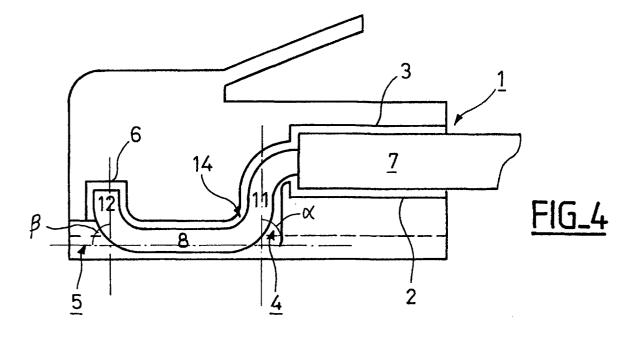

## (54) Modular plug and method of coupling a cable to the same

(57) A modular telecommunication plug and a method of coupling a cable with twisted wire pairs to the same. The plug comprises a housing with a wire receivable cavity (1) adapted for guiding bared untwisted ends of the cable wires towards a plug contact end which is provided with grooves (5). The grooves are adapted for

receiving straightened bared ends (8) of the wires that will constitute the contact terminals of the plug. In a preferred embodiment, the housing has a fixed part (9) and a removable part (10). The fixed part has the upper wall (3) of the plug housing cavity (1) and the removable part has the lower wall (2) of this cavity, the untwisted wire ends being maintained between these two walls.