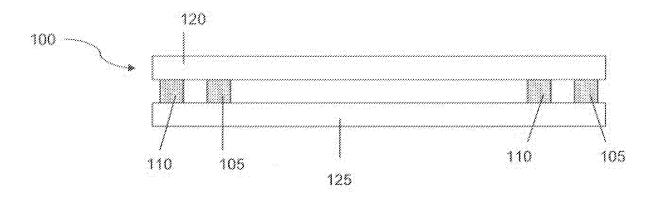

## (54) Seal for light emitting display device and method

(57) A glass package (100) is disclosed comprising a first substrate (125) and a second substrate (120), where the substrates are attached in at least two locations (105,110), both attachments comprising frits, and wherein the frits comprise a glass portion comprising a

base component and at least one absorbing component. Also disclosed is a method of sealing a light emitting display device comprising providing a light emitting layer, a first substrate (125) and a second substrate (120), where frits (105,110) are deposited between the substrates, and where the frits are sealed with a radiation source.

Figure 2

EP 1 965 452 A3