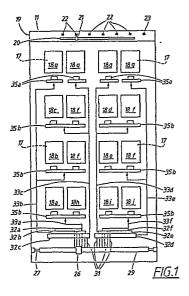

## **64** A vending machine for complete meals.

(c) A vending machine which, after payment of a fee, delivers a complete meal from a number of meals which are available through the manipulation of selector means (19). Each of said meals comprises two or more articles of food packaged in separate units (18a-18j), which units are stored in different compartments (17) in said machine. The compartments are placed on different levels within the machine. The selection means (19) comprises a traveller (26) which can be displaced along a U-shaped arm (29) which is journalled on a horizontal axis (27) so it can be pivoted by drive means until the traveller (26) is in a position to cooperate with one of several coaxially journalled elevator frames (32a-32f). The elevator frames are mechanically connected to different feeding out means (35a, 35b) which are arranged at each respective compartment level.