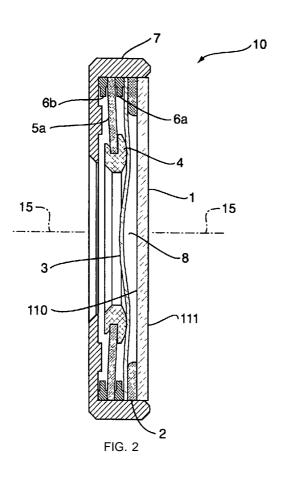

Ynjiun P. [US/US]; 10127 Linda Ann Place, Cupertino, CA 95014 (US). FENG, Chen [US/US]; 20215 123rd Avenue SE, Snohomish, WA 98296 (US). HAVENS, William H. [US/US]; 4399 Olympus Heights, Syracuse, NY 13215 (US). LI, Jianhua [CN/US]; 4106 Vintage Terrace, Fremont, CA 94536 (US).
- (74) Agent: BLASIAK, George S.; 250 South Clinton Street, Suite 300, Syracuse, NY 13202 (US).
- (81) Designated States (unless otherwise indicated, for every kind of national protection available): AE, AG, AL, AM, AT, AU, AZ, BA, BB, BG, BH, BR, BW, BY, BZ, CA, CH, CN, CO, CR, CU, CZ, DE, DK, DM, DO, DZ, EC, EE, EG, ES, FT, GB, GD, GE, GH, GM, GT, HN, HR, HU, ID, IL, IN, IS, JP, KE, KG, KM, KN, KP, KR, KZ, LA, LC, LK,

[Continued on next page]

(54) Title: APPARATUS AND METHOD COMPRISING DEFORMABLE LENS ELEMENT



(57) Abstract: An apparatus for use in a lens assembly, the apparatus comprising a deformable lens element having an axis and a deformable surface, at least part of which transmits image forming ligth rays, and a force imparting structural member disposed to impart a force to said deformable surface, wherein the apparatus is adapted so that said force imparting structural member is capable of imparting at least one of a pushing force or a pulling force to the deformable surface.

WO 2008/076399 A3

LR, LS, LT, LU, LY, MA, MD, ME, MG, MK, MN, MW, MX, MY, MZ, NA, NG, NI, NO, NZ, OM, PG, PH, PL, PT, RO, RS, RU, SC, SD, SE, SG, SK, SL, SM, SV, SY, TJ, TM, TN, TR, TT, TZ, UA, UG, US, UZ, VC, VN, ZA, ZM, ZW.

(84) Designated States (unless otherwise indicated, for every kind of regional protec