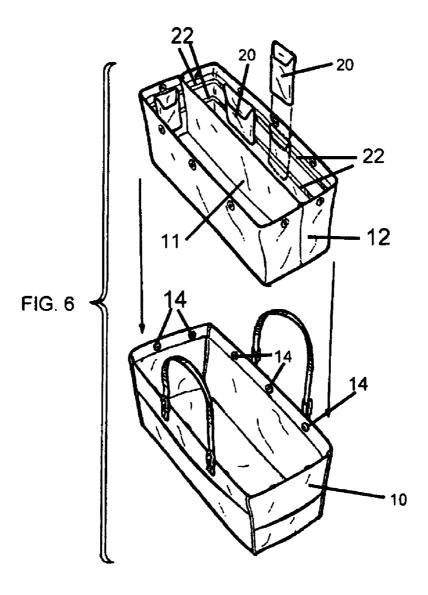

FIG. 5 is drawings of more of the interior and exterior pouches for the purse.

FIG.  $\mathbf{6}$  is an exploded view of the purse with transferable liner and pouches.

FIG. 3 shows the liner 12 of the preferred embodiment. The liner 12 in the preferred embodiment attaches with snaps 14 to the interior sides of the purse 10. The liner 12 also could be attached with hook and loop fabric or by other methods known in the art. The liner 12 in the preferred embodiment is a rectangular container with an open top. Though the middle of the rectangular container is a partition 11. This enables the liner 12 of the preferred embodiment to have eight sides 16 to attach pouches 20. Liners 12 could also be designed with fewer or more sides. In the preferred embodiment the liner 12 is made of heavy nylon. The individual would choose the number of pouches 20 they would want inside the purse and the color and fabrication and material of the inner purse through a set of screens. As in the previous screens, one would have the small screen that would show the liner 12 and the inside of the purse 10 from different perspectives and in 3D so that an informed choice can be made. In this next set of screens, one would choose different pooches 20 that they would want in the purse 10. These pouches could be designed to fit on the inside of the purse 10 or as already pointed out on the outside or both. FIG. 4 shows the different choices of internal items. These are key holder 50, coin holder 52, glasses case 54, sun glasses case 56, check book pouch 58, airline ticket pouch 60, passport pouch 62, make-up pouch 64, currency carrier 66, receipt carrier 68, medicine pouch 70, pen/pencil holder 72, a brush holder 74, comb holder 76, pick holder 76, a holder for a propane curling iron 80, tissue compartment 82, a jewelry pouch 84, an envelope and stamp pouch 86, an address book holder 88, a calendar holder 90, a driver's license holder 92, credit card holder 94, personal business card holder 96, and a personal hygiene carrier 98. Possible screens for these option are shown in FIGS. 2A, 2B, and 2C.

In the preferred embodiment the pouches 20 are hooked to the liner 12 by hook and loop fabric 22. However there are many methods known in the art to attach the pouches 20 to the liner 12.

The system has been designed for easy manufacturing. However the system allows great individualization. This is done through the use of the releasable attached liner 12. The liner 12 shown in FIG. 5 is basically a set of sides that attach to the purse 10 with snaps. This gives the liner 12 the ability to be used in several purses of the same size. The liner 12 has hook and loop fabric 22 on the sides. This allows the different pouches 20 which the individual wishes to have in her purse 10 to attach to the liner 12. The pouches 20 also have hook and loop fabric 22 so that they can be easily 35 attached to the liner 12. Also most of the pouches 20 that go on the exterior of the purse 10 are of same size and could be construction as the pouches on the interior of the purse 10. The only difference is that the pouches 21 on the inside hook to the liner 12 with hook and loop fabric and the pouches 20 40 on the exterior hook with snaps to the purse 10. In the preferred embodiment the interior pouches are made out of nylon to match the liner 12. The purse 10 can be offered in several styles, like with three handles, and in several colors, and several fabrics. However as long the purse 10 has a 45 similar inter dimension the same size liner 12 can be used. Further the individual can choose from several different pouches for the inside of the purse. These all attach with hook and loop fabric 22 to the liner 12. Thus the purse 10 can come with numerous inside configurations using the same 50 liner 12. Thus the purse 10 can be individualized and yet be easy to manufacture in that the components that make the insides of the purse 10 all attach with hook and loop fabric. Further the liner 12 can be moved from one purse 10 to a similar size purse 10 without one having to move each item 55 in the purse 10 separately.