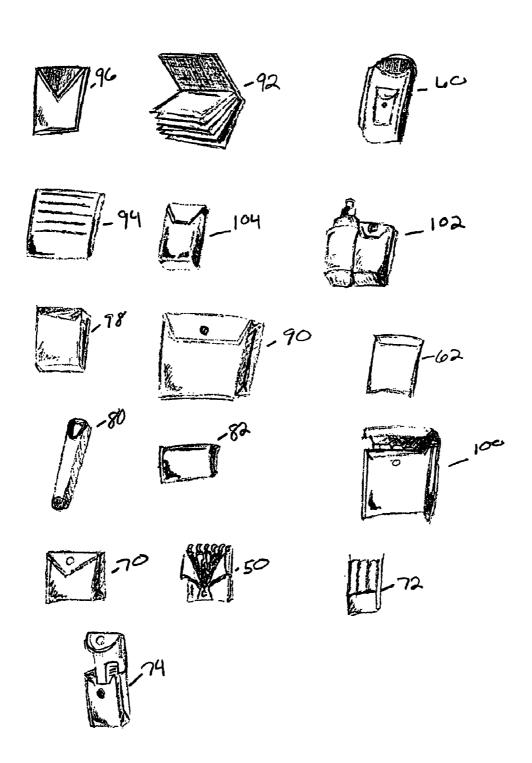

FIG. 2E is another computer screen showing where the interior components are placed.

FIG. 3 is a perspective drawing of the transferable liner.

FIG. 4 is drawings of the interior and exterior pouches for the purse.

FIG. 5 is drawings of more of the interior and exterior pouches for the purse.

FIG.  $\mathbf{6}$  is an exploded view of the purse with transferable liner and pouches.

FIG. 3 shows the liner 12 of the preferred embodiment. The liner 12 in the preferred embodiment attaches with snaps 14 to the interior sides of the purse 10. The liner 12 also could be attached with hook and loop fabric or by other methods known in the art. The liner 12 in the preferred embodiment is a rectangular container with an open top. Though the middle of the rectangular container is a partition 11. This enables the liner 12 of the preferred embodiment to have eight sides 16 to attach pouches 20. Liners 12 could also be designed with fewer or more sides. In the preferred embodiment the liner 12 is made of heavy nylon. The individual would choose the number of pouches 20 they would want inside the purse and the color and fabrication and material of the inner purse through a set of screens. As in the previous screens, one would have the small screen that would show the liner 12 and the inside of the purse 10 from different perspectives and in 3D so that an informed choice can be made. In this next set of screens, one would choose different pooches 20 that they would want in the purse 10. These pouches could be designed to fit on the inside of the purse 10 or as already pointed out on the outside or both. FIG. 4 shows the different choices of internal items. These are key holder 50, coin holder 52, glasses case 54, sun glasses case 56, check book pouch 58, airline ticket pouch 60, passport pouch 62, make-up pouch 64, currency carrier 66, receipt carrier 68, medicine pouch 70, pen/pencil holder 72, a brush holder 74, comb holder 76, pick holder 76, a holder for a propane curling iron 80, tissue compartment 82, a jewelry pouch 84, an envelope and stamp pouch 86, an address book holder 88, a calendar holder 90, a driver's license holder 92, credit card holder 94, personal business card holder 96, and a personal hygiene carrier 98. Possible screens for these option are shown in FIGS. 2A, 2B, and 2C.

These pouches could be designed in different sizes. This would be especially true of the make-up pouch 64. Some individuals may like to carry large make-up pouches 64 within their purse. Some may like smaller ones. The makeup pouch 64 could also be set on the inside or outside of the purse 10. Another pouch could be a receipt carrier 68 which has several different compartments within the pouch. The receipt carrier 68 is designed to carry your receipts. A professional person traveling would place different receipts in different pouches to represent different items. Another pouch that could be placed in the purse 10 would be a key holder 50. There could be many different varieties of key 55 holders from just a snap to snap your keys on to a pouch in which you actually place your keys. A medicine pouch 70 could also be within the purse 10. A pencil holder or pen holder 72 could also be placed within the purse for individuals who do writing. These pouches could also be placed on the outside of the purse 10. There could be pouches for propane curling irons 80, tissue holder 82, also several different pouches for jewelry or maybe even a jewelry draw string pouch. An individual may want a pouch for an address book 88 or an envelope and stamp pouch 86, pouches for a water bottle 102 and snacks or a miscellaneous set of pouches. Also, one could choose a credit card holder 94. This holder could be designed to hold not only credit cards