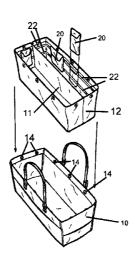

FIG. 2E is another computer screen showing where the interior components are placed.

FIG. 3 is a perspective drawing of the transferable liner.

FIG. 4 is drawings of the interior and exterior pouches for the purse.

FIG. 5 is drawings of more of the interior and exterior pouches for the purse.

FIG.  $\mathbf{6}$  is an exploded view of the purse with transferable liner and pouches.

FIG. 3 shows the liner 12 of the preferred embodiment. The liner 12 in the preferred embodiment attaches with snaps 14 to the interior sides of the purse 10. The liner 12 also could be attached with hook and loop fabric or by other methods known in the art. The liner 12 in the preferred embodiment is a rectangular container with an open top. Though the middle of the rectangular container is a partition 11. This enables the liner 12 of the preferred embodiment to have eight sides 16 to attach pouches 20. Liners 12 could also be designed with fewer or more sides. In the preferred embodiment the liner 12 is made of heavy nylon. The individual would choose the number of pouches 20 they would want inside the purse and the color and fabrication and material of the inner purse through a set of screens. As in the previous screens, one would have the small screen that would show the liner 12 and the inside of the purse 10 from different perspectives and in 3D so that an informed choice can be made. In this next set of screens, one would choose different pooches 20 that they would want in the purse 10. These pouches could be designed to fit on the inside of the purse 10 or as already pointed out on the outside or both. FIG. 4 shows the different choices of internal items. These are key holder 50, coin holder 52, glasses case 54, sun glasses case 56, check book pouch 58, airline ticket pouch 60, passport pouch 62, make-up pouch 64, currency carrier 66, receipt carrier 68, medicine pouch 70, pen/pencil holder 72, a brush holder 74, comb holder 76, pick holder 76, a holder for a propane curling iron 80, tissue compartment 82, a jewelry pouch 84, an envelope and stamp pouch 86, an address book holder 88, a calendar holder 90, a driver's license holder 92, credit card holder 94, personal business card holder 96, and a personal hygiene carrier 98. Possible screens for these option are shown in FIGS. 2A, 2B, and 2C.

In the preferred embodiment the pouches 20 are hooked to the liner 12 by hook and loop fabric 22. However there are many methods known in the art to attach the pouches 20 to the liner 12.

The system has been designed for easy manufacturing. However the system allows great individualization. This is done through the use of the releasable attached liner 12. The liner 12 shown in FIG. 5 is basically a set of sides that attach to the purse 10 with snaps. This gives the liner 12 the ability to be used in several purses of the same size. The liner 12 has hook and loop fabric 22 on the sides. This allows the different pouches 20 which the individual wishes to have in her purse 10 to attach to the liner 12. The pouches 20 also have hook and loop fabric 22 so that they can be easily 35 attached to the liner 12. Also most of the pouches 20 that go on the exterior of the purse 10 are of same size and could be construction as the pouches on the interior of the purse 10. The only difference is that the pouches 21 on the inside hook to the liner 12 with hook and loop fabric and the pouches 20 40 on the exterior hook with snaps to the purse 10. In the preferred embodiment the interior pouches are made out of nylon to match the liner 12. The purse 10 can be offered in several styles, like with three handles, and in several colors, and several fabrics. However as long the purse 10 has a 45 similar inter dimension the same size liner 12 can be used. Further the individual can choose from several different pouches for the inside of the purse. These all attach with hook and loop fabric 22 to the liner 12. Thus the purse 10 can come with numerous inside configurations using the same 50 liner 12. Thus the purse 10 can be individualized and yet be easy to manufacture in that the components that make the insides of the purse 10 all attach with hook and loop fabric. Further the liner 12 can be moved from one purse 10 to a similar size purse 10 without one having to move each item 55 in the purse 10 separately.