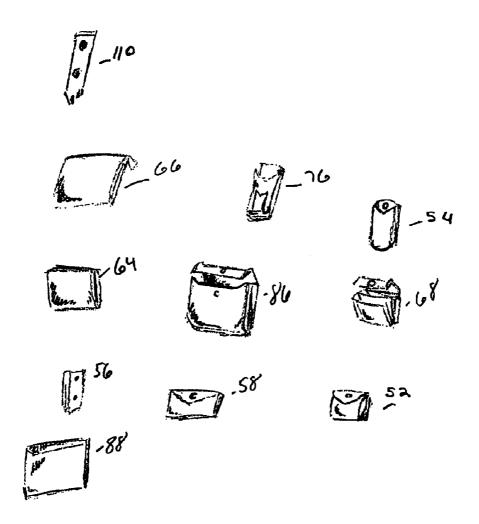

The next set of screens FIGS. 1C, 1D, and 1E could deal with exterior compartments. These options shown in FIG. 4 could include a glasses case 54, sun glasses case 56, a file folder compartment 100, address book holder 88, a calendar holder or day-timer 90, receipt carrier 68, envelope and 35 stamp carrier 86, water bottle carrier 102, key pouch 50, coin holder 52, cell phone holder 104, airline ticket holder 60, passport holder 62. These compartments can be placed on the outside of the purse; however in upcoming screen on can choose these compartment for the inside of the purse. These 40 compartments would be attached to the purse with snaps in the preferred embodiment. The snaps on the purse can also be covered with matching snap covers 110 when the exterior compartments are not in use. The exterior attachment of the compartments has a large advantage for the user. One could 45 choose a glasses case 54 which would fit within the purse for a person to place their glasses within the purse. This glasses case could also be attached to the outside purse for easy access. This would be an especially popular item for the over forty set who need reading glasses. The pouch could also be  $_{50}$ placed on the end of the purse or the side of the purse. All these options could be shown on the screen. As pointed out above, a person could place the pouch in the location of her choice on the screen showing her purse. Thus she could try several options and see which one he liked.

FIG. 3 shows the liner 12 of the preferred embodiment. The liner 12 in the preferred embodiment attaches with snaps 14 to the interior sides of the purse 10. The liner 12 also could be attached with hook and loop fabric or by other methods known in the art. The liner 12 in the preferred embodiment is a rectangular container with an open top. Though the middle of the rectangular container is a partition 11. This enables the liner 12 of the preferred embodiment to have eight sides 16 to attach pouches 20. Liners 12 could also be designed with fewer or more sides. In the preferred embodiment the liner 12 is made of heavy nylon. The individual would choose the number of pouches 20 they would want inside the purse and the color and fabrication and material of the inner purse through a set of screens. As in the previous screens, one would have the small screen that would show the liner 12 and the inside of the purse 10 from different perspectives and in 3D so that an informed choice can be made. In this next set of screens, one would choose different pooches 20 that they would want in the purse 10. These pouches could be designed to fit on the inside of the purse 10 or as already pointed out on the outside or both. FIG. 4 shows the different choices of internal items. These are key holder 50, coin holder 52, glasses case 54, sun glasses case 56, check book pouch 58, airline ticket pouch 60, passport pouch 62, make-up pouch 64, currency carrier 66, receipt carrier 68, medicine pouch 70, pen/pencil holder 72, a brush holder 74, comb holder 76, pick holder 76, a holder for a propane curling iron 80, tissue compartment 82, a jewelry pouch 84, an envelope and stamp pouch 86, an address book holder 88, a calendar holder 90, a driver's license holder 92, credit card holder 94, personal business card holder 96, and a personal hygiene carrier 98. Possible screens for these option are shown in FIGS. 2A, 2B, and 2C.

These pouches could be designed in different sizes. This would be especially true of the make-up pouch 64. Some individuals may like to carry large make-up pouches 64 within their purse. Some may like smaller ones. The makeup pouch 64 could also be set on the inside or outside of the purse 10. Another pouch could be a receipt carrier 68 which has several different compartments within the pouch. The receipt carrier 68 is designed to carry your receipts. A professional person traveling would place different receipts in different pouches to represent different items. Another pouch that could be placed in the purse 10 would be a key holder 50. There could be many different varieties of key 55 holders from just a snap to snap your keys on to a pouch in which you actually place your keys. A medicine pouch 70 could also be within the purse 10. A pencil holder or pen holder 72 could also be placed within the purse for individuals who do writing. These pouches could also be placed on the outside of the purse 10. There could be pouches for propane curling irons 80, tissue holder 82, also several different pouches for jewelry or maybe even a jewelry draw string pouch. An individual may want a pouch for an address book 88 or an envelope and stamp pouch 86, pouches for a water bottle 102 and snacks or a miscellaneous set of pouches. Also, one could choose a credit card holder 94. This holder could be designed to hold not only credit cards