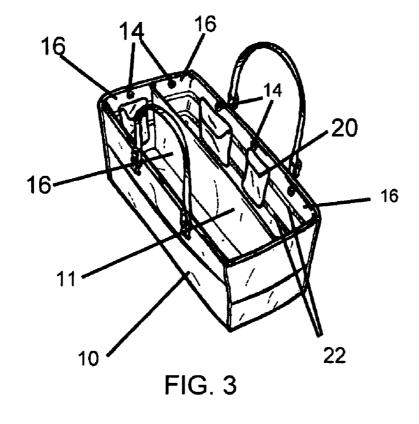

FIG. 2E is another computer screen showing where the interior components are placed.

FIG. 3 is a perspective drawing of the transferable liner.

FIG. 4 is drawings of the interior and exterior pouches for the purse.

FIG. 3 shows the liner 12 of the preferred embodiment. The liner 12 in the preferred embodiment attaches with snaps 14 to the interior sides of the purse 10. The liner 12 also could be attached with hook and loop fabric or by other methods known in the art. The liner 12 in the preferred embodiment is a rectangular container with an open top. Though the middle of the rectangular container is a partition 11. This enables the liner 12 of the preferred embodiment to have eight sides 16 to attach pouches 20. Liners 12 could also be designed with fewer or more sides. In the preferred embodiment the liner 12 is made of heavy nylon. The individual would choose the number of pouches 20 they would want inside the purse and the color and fabrication and material of the inner purse through a set of screens. As in the previous screens, one would have the small screen that would show the liner 12 and the inside of the purse 10 from different perspectives and in 3D so that an informed choice can be made. In this next set of screens, one would choose different pooches 20 that they would want in the purse 10. These pouches could be designed to fit on the inside of the purse 10 or as already pointed out on the outside or both. FIG. 4 shows the different choices of internal items. These are key holder 50, coin holder 52, glasses case 54, sun glasses case 56, check book pouch 58, airline ticket pouch 60, passport pouch 62, make-up pouch 64, currency carrier 66, receipt carrier 68, medicine pouch 70, pen/pencil holder 72, a brush holder 74, comb holder 76, pick holder 76, a holder for a propane curling iron 80, tissue compartment 82, a jewelry pouch 84, an envelope and stamp pouch 86, an address book holder 88, a calendar holder 90, a driver's license holder 92, credit card holder 94, personal business card holder 96, and a personal hygiene carrier 98. Possible screens for these option are shown in FIGS. 2A, 2B, and 2C.