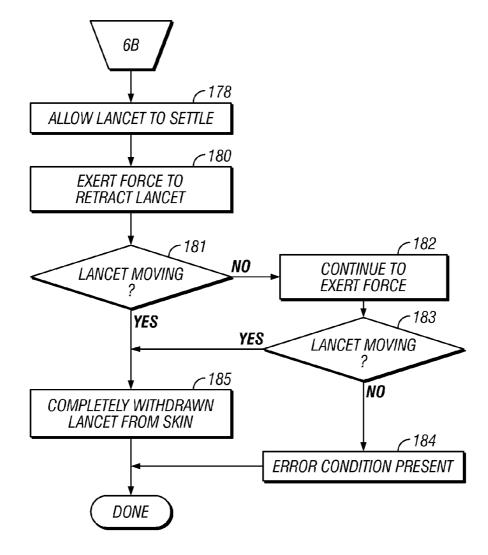

As seen in FIGS. 22A and 22B, tissue penetrating system 310 can include a penetrating member transport device 336 for moving each of penetrating member 312 into a position for alignment with penetrating member driver 316. Penetrating members 312 can be arranged in an array configuration by a number of different devices and structures defining support 338, including but not limited to, a belt, a flexible or nonflexible tape device, support channel, cog, a plurality of connectors, and the like. Support 338 can have a plurality of openings each receiving a penetrating member 312. Suitable supports 338 may also include but are not limited to, a bandolier, drum, disc and the like. A description of supports 338 can be found in commonly assigned, copending U.S. patent application Ser. No. 10/127,395 filed Apr. 19, 2002.

Tissue penetrating system 310 can include a user interface 340 configured to relay different information, including but not limited to, skin penetrating performance, a skin penetrating setting, and the like. User interface 340 can provide a user with at a variety of different outputs, including but not limited to, penetration depth of a penetrating member 312, velocity of a penetrating member 312, a desired velocity profile, a velocity of penetrating member 312 into target tissue 320, velocity of the penetrating member 312 out of target tissue 320, dwell time of penetrating member 312 in target tissue 320, a target tissue relaxation parameter, and the like. User interface 340 can include a variety of components including but not limited to, a real time clock 342, one or more alarms 344 to provide a user with a reminder of a next target penetrating event is needed, a user interface processor 346, and the like.

User interface 340 can provide a variety of different outputs to a user including but not limited to, number of penetrating members 312 available, number of penetrating members 312 used, actual depth of penetrating member 312 penetration on target tissue 320, stratum corneum thickness in 5 the case where the target tissue 320 is the skin and an area below the skin, force delivered on target tissue 320, energy used by penetrating member driver 316 to drive penetrating member 312 into target tissue 320, dwell time of penetrating member 312, battery status of tissue penetrating system 310, 10 status of tissue penetrating system 310, the amount of energy consumed by tissue penetrating system 310, or any component of tissue penetrating system 310, speed profile of penetrating member 312, information relative to contact of penetrating member 312 with target tissue 320 before penetration 15 by penetrating member 312, information relative to a change of speed of penetrating member 312 as in travels in target tissue 320, and the like.

User interface **340** can include a data interface **348** that couples tissue penetrating system **310** to support equipment 20 **350** with an interface, the internet, and the like. The data interface **348** may also be coupled to the processor **93**. Suitable support equipment **350** includes but is not limited to, a base station, home computer, central server, main processing equipment for storing analyte, such as glucose, level infor-25 mation, and the like.

Data interface **348** can be a variety of interfaces including but not limited to, Serial RS-232, modem interface, USB, HPNA, Ethernet, optical interface, IRDA, RF interface, Bluetooth interface, cellular telephone interface, two-way pager 30 interface, parallel port interface standard, near field magnetic coupling, RF transceiver, telephone system, and the like.

User interface **340** be coupled to a memory **352** that stores, a target tissue parameter, target tissue **320** penetrating performance, and the like. The memory **352** may also be connected 35 to processor **93** and store data from the user interface **340**.

In one embodiment, memory 352 can store, the number of target tissue penetrating events, time and date of the last selected number of target tissue penetrating events, time interval between alarm and target tissue penetrating event, 40 stratum corneum thickness, time of day, energy consumed by penetrating member driver 316 to drive penetrating member 312 into target tissue 320, depth of penetrating member 312 penetration, velocity of penetrating member 312, a desired velocity profile, velocity of penetrating member 312 into 45 target tissue 320, velocity of penetrating member 312 out of target tissue 320, dwell time of penetrating member 312 in target tissue 320, a target tissue relaxation parameter, force delivered on target tissue 320 by any component of tissue penetrating device, dwell time of penetrating member 312, 50 battery status of tissue penetrating system 310, tissue penetrating system 310 status, consumed energy by tissue penetrating system 310 or any of its components, speed profile of penetrating member 312 as it penetrates and advances through target tissue 320, a tissue target tissue relaxation 55 parameter, information relative to contact of penetrating member 312 with target tissue 320 before penetration by penetrating member 312, information relative to a change of speed of penetrating member 312 as in travels in and through target tissue 320, information relative to consumed analyte 60 detecting members, and information relative to consumed penetrating members 312.