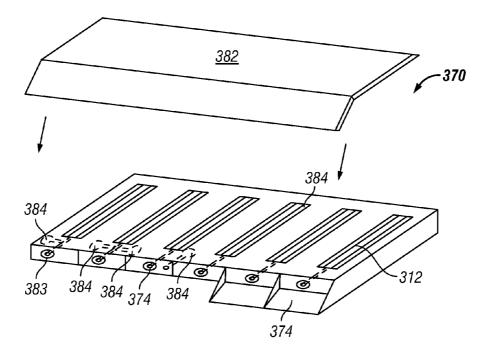

|
| WO | WO 2007/106470                       | 9/2007     |
| WO | WO 2007/119900                       | 10/2007    |
| WO | WO 2008/085052 A2                    | 7/2008     |
| WO | WO 2008/112268                       | 9/2008     |
| WO | WO 2008/112279                       | 9/2008     |
| WO | WO 2010109461 A1                     | 9/2010     |
|    | OTHER PUT                            | BLICATIONS |
|    | officki of                           |            |

A. Bott, W. Heineman, Chronocoulometry, Current Separations, 2004, 20, pp. 121.

\* cited by examiner



FIG. 1













FIG. 3









FIG. 6A



FIG. 6B



FIG. 6C

83-

<u>93</u>

FIG. 8

133

-133

96

139





















FIG. 18





FIG. 20



FIG. 21







FIG. 22C



FIG. 23A



FIG. 23B





FIG. 25



FIG. 26



FIG. 27



FIG. 28



FIG. 29



FIG. 30





FIG. 31



FIG. 32



FIG. 33



FIG. 34



FIG. 35



FIG. 36



FIG. 37

## METHOD AND APPARATUS FOR PENETRATING TISSUE

### CROSS-REFERENCE TO RELATED APPLICATION

This application is a continuation of U.S. Ser. No. 10/335, 212 filed Dec. 31, 2002 now U.S. Pat. No. 7,547,287, which application is a continuation-in-part of U.S. Ser. No. 10/127, 395 filed Apr. 19, 2002 now U.S. Pat. No. 7,025,774 and 10/237,261, filed Sep. 5, 2002 now U.S. Pat. No. 7,344,507. All applications listed above are fully incorporated herein by reference for all purposes.

### BACKGROUND OF THE INVENTION

Lancing devices are known in the medical health-care products industry for piercing the skin to produce blood for analysis. Typically, a drop of blood