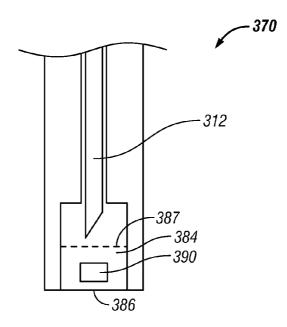

WO 2007/106470                       | 9/2007     |
| WO | WO 2007/119900                       | 10/2007    |
| WO | WO 2008/085052 A2                    | 7/2008     |
| WO | WO 2008/112268                       | 9/2008     |
| WO | WO 2008/112279                       | 9/2008     |
| WO | WO 2010109461 A1                     | 9/2010     |
|    | OTHER PUT                            | BLICATIONS |
|    | officki of                           |            |

A. Bott, W. Heineman, Chronocoulometry, Current Separations, 2004, 20, pp. 121.

\* cited by examiner



FIG. 1













FIG. 3









FIG. 6A



FIG. 6B



FIG. 6C

83-

<u>93</u>

FIG. 8

133

-133

96

139





















FIG. 18





FIG. 20



FIG. 21







FIG. 22C



FIG. 23A



FIG. 23B





FIG. 25



FIG. 26



FIG. 27



FIG. 28



FIG. 29



FIG. 30





FIG. 31



FIG. 32



FIG. 33



FIG. 34



FIG. 35



FIG. 36



FIG. 37

## METHOD AND APPARATUS FOR PENETRATING TISSUE

### CROSS-REFERENCE TO RELATED APPLICATION

This application is a continuation of U.S. Ser. No. 10/335, 212 filed Dec. 31, 2002 now U.S. Pat. No. 7,547,287, which application is a continuation-in-part of U.S. Ser. No. 10/127, 395 filed Apr. 19, 2002 now U.S. Pat. No. 7,025,774 and 10/237,261, filed Sep. 5, 2002 now U.S. Pat. No. 7,344,507. All applications listed above are fully incorporated herein by reference for all purposes.

### BACKGROUND OF THE INVENTION

Lancing devices are known in the medical health-care products industry for piercing the skin to produce blood for analysis. Typically, a drop of blood for this ty