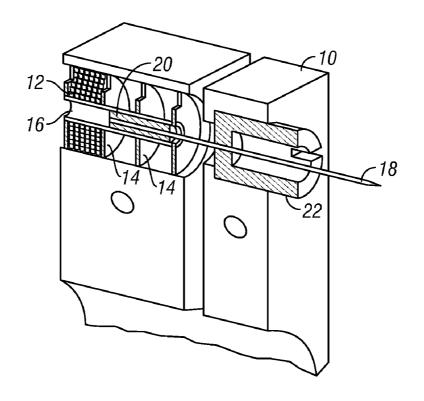

07/054335                       | 5/2007     |
| WO | WO 2007/070719                       | 6/2007     |
| WO | WO 2007/084367                       | 7/2007     |
| WO | WO 2007/088905 A1                    | 8/2007     |
| WO | WO 2007/106470                       | 9/2007     |
| WO | WO 2007/119900                       | 10/2007    |
| WO | WO 2008/085052 A2                    | 7/2008     |
| WO | WO 2008/112268                       | 9/2008     |
| WO | WO 2008/112279                       | 9/2008     |
| WO | WO 2010109461 A1                     | 9/2010     |
|    | OTHER PUT                            | BLICATIONS |
|    | officki of                           |            |

A. Bott, W. Heineman, Chronocoulometry, Current Separations, 2004, 20, pp. 121.

\* cited by examiner



FIG. 1













FIG. 3









FIG. 6A



FIG. 6B



FIG. 6C

83-

<u>93</u>

FIG. 8

133

-133

96

139





















FIG. 18





FIG. 20



FIG. 21







FIG. 22C



FIG. 23A



FIG. 23B





FIG. 25



FIG. 26



FIG. 27



FIG. 28



FIG. 29



FIG. 30





FIG. 31



FIG. 32



FIG. 33



FIG. 34



FIG. 35



FIG. 36



FIG. 37

## METHOD AND APPARATUS FOR PENETRATING TISSUE

### CROSS-REFERENCE TO RELATED APPLICATION

This application is a continuation of U.S. Ser. No. 10/335, 212 filed Dec. 31, 2002 now U.S. Pat. No. 7,547,287, which application is a continuation-in-part of U.S. Ser. No. 10/127, 395 filed Apr. 19, 2002 now U.S. Pat. No. 7,025,774 and 10/237,261, filed Sep. 5, 2002 now U.S. Pat. No. 7,344,507. All applications listed above are fully incorporated here