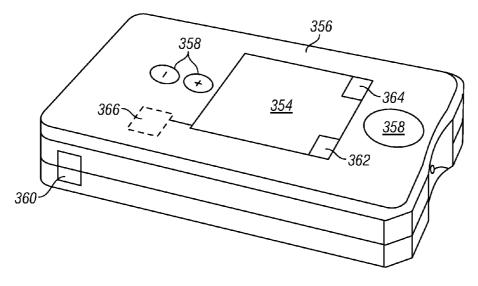

| 8/2007     |
| WO | WO 2007/106470                       | 9/2007     |
| WO | WO 2007/119900                       | 10/2007    |
| WO | WO 2008/085052 A2                    | 7/2008     |
| WO | WO 2008/112268                       | 9/2008     |
| WO | WO 2008/112279                       | 9/2008     |
| WO | WO 2010109461 A1                     | 9/2010     |
|    | OTHER PUT                            | BLICATIONS |
|    | officki of                           |            |

A. Bott, W. Heineman, Chronocoulometry, Current Separations, 2004, 20, pp. 121.

\* cited by examiner



FIG. 1













FIG. 3









FIG. 6A



FIG. 6B



FIG. 6C

83-

<u>93</u>

FIG. 8

133

-133

96

139





















FIG. 18





FIG. 20



FIG. 21







FIG. 22C



FIG. 23A



FIG. 23B





FIG. 25



FIG. 26



FIG. 27



FIG. 28



FIG. 29



FIG. 30





FIG. 31



FIG. 32



FIG. 33



FIG. 34



FIG. 35



FIG. 36



FIG. 37

## METHOD AND APPARATUS FOR PENETRATING TISSUE

### CROSS-REFERENCE TO RELATED APPLICATION

This application is a continuation of U.S. Ser. No. 10/335, 212 filed Dec. 31, 2002 now U.S. Pat. No. 7,547,287, which application is a continuation-in-part of U.S. Ser. No. 10/127, 395 filed Apr. 19, 2002 now U.S. Pat. No. 7,025,774 and 10/237,261, filed Sep. 5, 2002 now U.S. Pat. No. 7,344,507. All applications listed above are fully incorporated herein by reference for all purposes.

### BACKGROUND OF THE INVENTION

Lancing devices are known in the medical health-care products industry for piercing the skin to produce blood for analysis. Ty