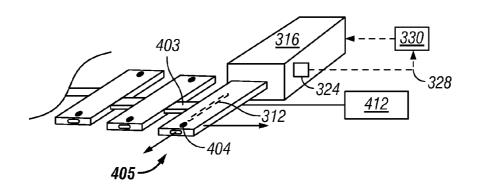

#### (57) **ABSTRACT**

DE

DE

A tissue penetrating system has a housing member. A plurality of penetrating members are positioned in the housing member. A tissue stabilizing member is coupled to the housing. A penetrating member sensor is coupled to the plurality of penetrating members. The penetrating member sensor is configured to provide information relative to a depth of penetration of a penetrating member through a skin surface.