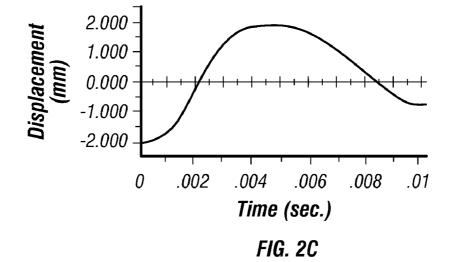

| 5/2007     |
| WO | WO 2007/070719                       | 6/2007     |
| WO | WO 2007/084367                       | 7/2007     |
| WO | WO 2007/088905 A1                    | 8/2007     |
| WO | WO 2007/106470                       | 9/2007     |
| WO | WO 2007/119900                       | 10/2007    |
| WO | WO 2008/085052 A2                    | 7/2008     |
| WO | WO 2008/112268                       | 9/2008     |
| WO | WO 2008/112279                       | 9/2008     |
| WO | WO 2010109461 A1                     | 9/2010     |
|    | OTHER PUT                            | BLICATIONS |
|    | officki of                           |            |

A. Bott, W. Heineman, Chronocoulometry, Current Separations, 2004, 20, pp. 121.

\* cited by examiner



FIG. 1













FIG. 3









FIG. 6A



FIG. 6B



FIG. 6C

83-

<u>93</u>

FIG. 8

133

-133

96

139





















FIG. 18





FIG. 20



FIG. 21







FIG. 22C



FIG. 23A



FIG. 23B





FIG. 25



FIG. 26



FIG. 27



FIG. 28



FIG. 29



FIG. 30





FIG. 31



FIG. 32



FIG. 33



FIG. 34



FIG. 35



FIG. 36



FIG. 37

## METHOD AND APPARATUS FOR PENETRATING TISSUE

### CROSS-REFERENCE TO RELATED APPLICATION

This application is a continuation of U.S. Ser. No. 10/335, 212 filed Dec. 31, 2002 now U.S. Pat. No. 7,547,287, which application is a continuation-in-part of U.S. Ser. No. 10/127, 395 filed Apr. 19, 2002 now U.S. Pat. No. 7,025,774 and 10/237,261, filed Sep. 5, 2002 now U.S. Pat. No. 7,344,507. All applications listed above are fully incorporated herein by reference