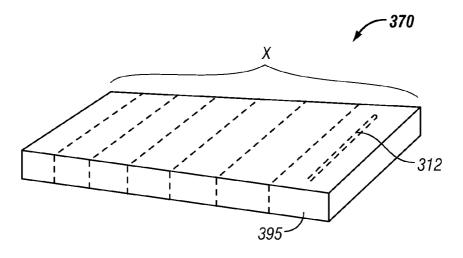

| 9/2007     |
| WO | WO 2007/119900                       | 10/2007    |
| WO | WO 2008/085052 A2                    | 7/2008     |
| WO | WO 2008/112268                       | 9/2008     |
| WO | WO 2008/112279                       | 9/2008     |
| WO | WO 2010109461 A1                     | 9/2010     |
|    | OTHER PUT                            | BLICATIONS |
|    | officki of                           |            |

A. Bott, W. Heineman, Chronocoulometry, Current Separations, 2004, 20, pp. 121.

\* cited by examiner



FIG. 1













FIG. 3









FIG. 6A



FIG. 6B



FIG. 6C

83-

<u>93</u>

FIG. 8

133

-133

96

139





















FIG. 18





FIG. 20



FIG. 21







FIG. 22C



FIG. 23A



FIG. 23B





FIG. 25



FIG. 26



FIG. 27



FIG. 28



FIG. 29



FIG. 30





FIG. 31



FIG. 32



FIG. 33



FIG. 34



FIG. 35



FIG. 36



FIG. 37

## METHOD AND APPARATUS FOR PENETRATING TISSUE

### CROSS-REFERENCE TO RELATED APPLICATION

This application is a continuation of U.S. Ser. No. 10/335, 212 filed Dec. 31, 2002 now U.S. Pat. No. 7,547,287, which application is a continuation-in-part of U.S. Ser. No. 10/127, 395 filed Apr. 19, 2002 now U.S. Pat. No. 7,025,774 and 10/237,261, filed Sep. 5, 2002 now U.S. Pat. No. 7,344,507. All applications listed above are fully incorporated herein by reference for all purposes.

### BACKGROUND OF THE INVENTION

Lancing devices are known in the medical health-care products industry for piercing the skin to produce blood for analysis. Typically, a drop of blood for this type of analysis is  $_{20}$  penet