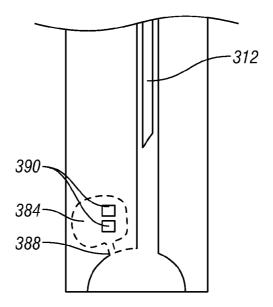

6470                       | 9/2007     |
| WO | WO 2007/119900                       | 10/2007    |
| WO | WO 2008/085052 A2                    | 7/2008     |
| WO | WO 2008/112268                       | 9/2008     |
| WO | WO 2008/112279                       | 9/2008     |
| WO | WO 2010109461 A1                     | 9/2010     |
|    | OTHER PUT                            | BLICATIONS |
|    | officki of                           |            |

A. Bott, W. Heineman, Chronocoulometry, Current Separations, 2004, 20, pp. 121.

\* cited by examiner



FIG. 1













FIG. 3









FIG. 6A



FIG. 6B



FIG. 6C

83-

<u>93</u>

FIG. 8

133

-133

96

139





















FIG. 18





FIG. 20



FIG. 21







FIG. 22C



FIG. 23A



FIG. 23B





FIG. 25



FIG. 26



FIG. 27



FIG. 28



FIG. 29



FIG. 30





FIG. 31



FIG. 32



FIG. 33



FIG. 34



FIG. 35



FIG. 36



FIG. 37

## METHOD AND APPARATUS FOR PENETRATING TISSUE

### CROSS-REFERENCE TO RELATED APPLICATION

This application is a continuation of U.S. Ser. No. 10/335, 212 filed Dec. 31, 2002 now U.S. Pat. No. 7,547,287, which application is a continuation-in-part of U.S. Ser. No. 10/127, 395 filed Apr. 19, 2002 now U.S. Pat. No. 7,025,774 and 10/237,261, filed Sep. 5, 2002 now U.S. Pat. No. 7,344,507. All applications listed above are fully incorporated herein by reference for all purposes.

### BACKGROUND OF THE INVENTION

Lancing devices are known in the medical health-care products industry for piercing the skin to produce blood for analysis. Typically, a drop of blood for this type of analy