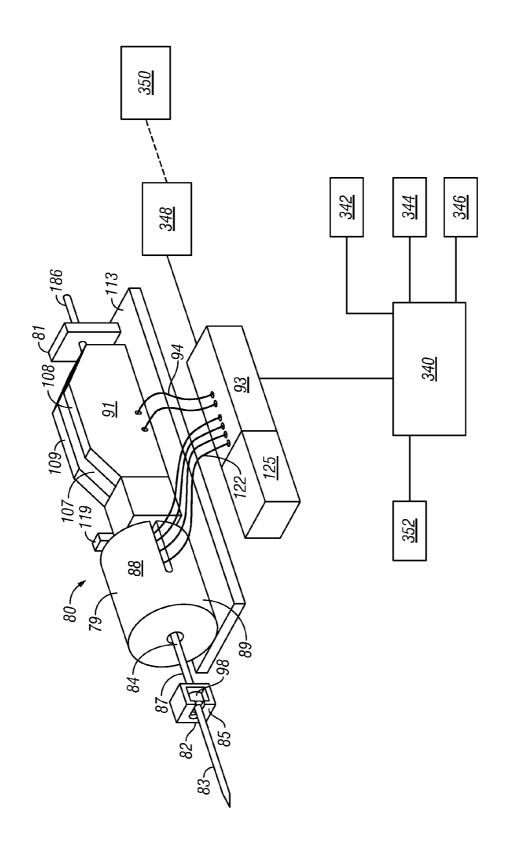

8905 A1                    | 8/2007     |
| WO | WO 2007/106470                       | 9/2007     |
| WO | WO 2007/119900                       | 10/2007    |
| WO | WO 2008/085052 A2                    | 7/2008     |
| WO | WO 2008/112268                       | 9/2008     |
| WO | WO 2008/112279                       | 9/2008     |
| WO | WO 2010109461 A1                     | 9/2010     |
|    | OTHER PUT                            | BLICATIONS |
|    | officki of                           |            |

A. Bott, W. Heineman, Chronocoulometry, Current Separations, 2004, 20, pp. 121.

\* cited by examiner



FIG. 1













FIG. 3









FIG. 6A



FIG. 6B



FIG. 6C

83-

<u>93</u>

FIG. 8

133

-133

96

139





















FIG. 18





FIG. 20



FIG. 21







FIG. 22C



FIG. 23A



FIG. 23B





FIG. 25



FIG. 26



FIG. 27



FIG. 28



FIG. 29



FIG. 30





FIG. 31



FIG. 32



FIG. 33



FIG. 34



FIG. 35



FIG. 36



FIG. 37

## METHOD AND APPARATUS FOR PENETRATING TISSUE

### CROSS-REFERENCE TO RELATED APPLICATION

This application is a continuation of U.S. Ser. No. 10/335, 212 filed Dec. 31, 2002 now U.S. Pat. No. 7,547,287, which application is a continuation-in-part of U.S. Ser. No. 10/127, 395 filed Apr. 19, 2002 now U.S. Pat. No. 7,025,774 and 10/237,261, filed Sep. 5, 2002 now U.S. Pat. No. 7,344,507. All applications listed above are fully incorporated herein by reference for all purposes.

### BACKGROUND OF THE INVENTION

Lancing devices are known in the medical health-care products industry for piercing the skin to produce blood for