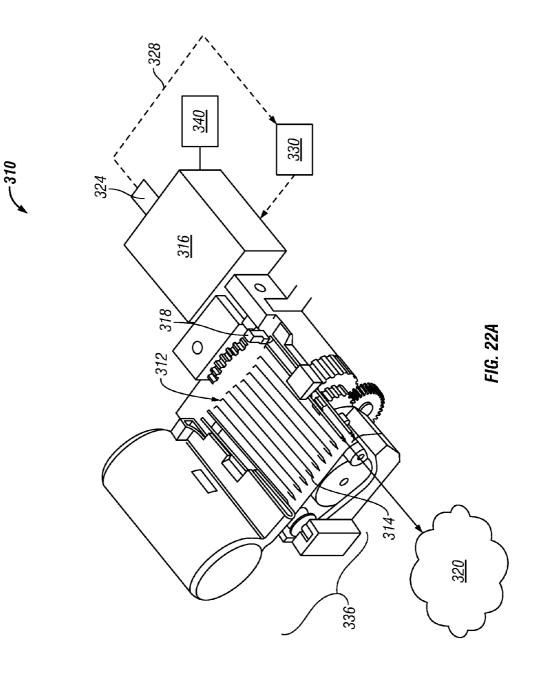

WO | WO 2007/088905 A1                    | 8/2007     |
| WO | WO 2007/106470                       | 9/2007     |
| WO | WO 2007/119900                       | 10/2007    |
| WO | WO 2008/085052 A2                    | 7/2008     |
| WO | WO 2008/112268                       | 9/2008     |
| WO | WO 2008/112279                       | 9/2008     |
| WO | WO 2010109461 A1                     | 9/2010     |
|    | OTHER PUT                            | BLICATIONS |
|    | officki of                           |            |

A. Bott, W. Heineman, Chronocoulometry, Current Separations, 2004, 20, pp. 121.

\* cited by examiner



FIG. 1













FIG. 3









FIG. 6A



FIG. 6B



FIG. 6C

83-

<u>93</u>

FIG. 8

133

-133

96

139





















FIG. 18





FIG. 20



FIG. 21







FIG. 22C



FIG. 23A



FIG. 23B





FIG. 25



FIG. 26



FIG. 27



FIG. 28



FIG. 29



FIG. 30





FIG. 31



FIG. 32



FIG. 33



FIG. 34



FIG. 35



FIG. 36



FIG. 37

## METHOD AND APPARATUS FOR PENETRATING TISSUE

### CROSS-REFERENCE TO RELATED APPLICATION

This application is a continuation of U.S. Ser. No. 10/335, 212 filed Dec. 31, 2002 now U.S. Pat. No. 7,547,287, which application is a continuation-in-part of U.S. Ser. No. 10/127, 395 filed Apr. 19, 2002 now U.S. Pat. No. 7,025,774 and 10/237,261, filed Sep. 5, 2002 now U.S. Pat. No. 7,344,507. All applications listed above are fully incorporated herein by reference for all purposes.

### BACKGROUND OF THE INVENTION

Lancing devices are known in the medical health-care products industry for piercing the skin to pr