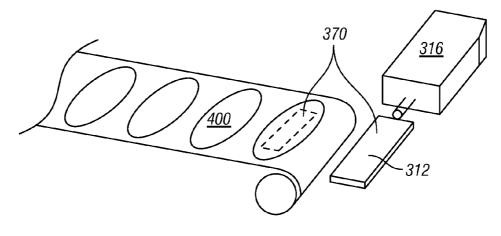

#### (57) **ABSTRACT**

DE

DE

A tissue penetrating system has a housing member. A plurality of penetrating members are positioned in the housing member. A tissue stabilizing member is coupled to the housing. A penetrating member sensor is coupled to the plurality of penetrating members. The penetrating member sensor is configured to provide information relative to a depth of penetration of a penetrating member through a skin surface.