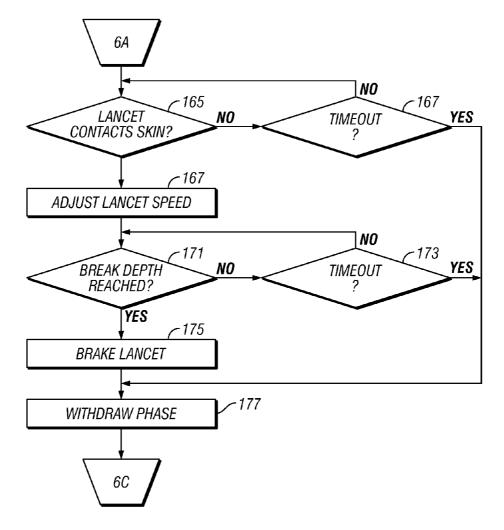

The penetrating members 83 are free to slide in the respective penetrating member channels 251 and are nominally disposed with the sharpened tip 96 withdrawn into the penetrating member channel 251 to protect the tip 96 and allow 50 relative rotational motion between the penetrating member cartridge body 246 and the sampling cartridge body 247 as shown by arrow 256 and arrow 257 in FIG. 21. The radial center of each penetrating member channel 251 is disposed a fixed, known radial distance from the longitudinal axis 252 of 55 the penetrating member cartridge body 246 and a longitudinal axis 258 of the cartridge 245. By disposing each penetrating member channel 251 a fixed known radial distance from the longitudinal axes 252 and 258 of the penetrating member cartridge body 246 and cartridge 245, the penetrating member 60 channels 251 can then be readily and repeatably aligned in a functional arrangement with penetrating member channels 253 of the sampling cartridge body 247. The penetrating member cartridge body 246 rotates about a removable pivot shaft 259 which has a longitudinal axis 260 that is coaxial 65 with the longitudinal axes 252 and 250 of the penetrating member cartridge body 246 and cartridge 245.

The sampling cartridge body 247 includes a base 261 and a cover sheet 262 that covers a proximal surface 263 of the base forming a fluid tight seal. Each sampling module portion 248 of the sampling cartridge body 247, such as the sampling module portion 248, has a sample reservoir 264 and a penetrating member channel 253. The sample reservoir 264 has a vent 965 at an outward radial end that allows the sample reservoir 264 to readily fill with a fluid sample. The sample reservoir 264 is in fluid communication with the respective penetrating member channel 253 which extends substantially parallel to the longitudinal axis 249 of the sampling cartridge body 247. The penetrating member channel 253 is disposed at the inward radial end of the sample reservoir 264. Still further description of the device of FIG. 21 may be found in commonly assigned, copending U.S. patent application Ser. No. 10/127,395 filed Apr. 19, 2002.

Tissue penetrating system 310 can also include one or more penetrating member sensors 324 that are coupled to penetrating members 312. Examples of suitable penetrating member sensors 324 include but are not limited to, a capacitive incremental encoder, an incremental encoder, an optical encoder, 20 an interference encoder, and the like. Each penetrating member sensor 324 is configured to provide information relative to a depth of penetration of a penetrating member 312 through a target tissue 320 surface, including but not limited to a skin surface, and the like. The penetrating member sensor 324 may 25 be positioned as shown in FIG. 22B. The penetrating member sensor 324 may also be positioned in a variety of location such as but not limited to being closer to the distal end of the penetrating member, in a position as shown in FIG. 5, or in any other location useful for providing an indication of the 30 position of a penetrating member 312 being driven by the force generator 316.

A feedback loop 328 can also be included that is coupled to penetrating member sensor 324. Each penetrating member 312 sensor can be coupled to a processor 330 that has control 50 instructions for penetrating member driver 316. By way of illustration, and without limitation, processor 330 can include a memory for storage and retrieval of a set of penetrating member 312 profiles utilized with penetrating member driver 316. Processor 330 can also be utilized to monitor position 55 and speed of a penetrating member 312 as it moves in first direction 332 to and through the target tissue 320.

of a launching force to penetrating member 312 can be controlled based on position and speed of penetrating member 312. Processor 330 can control a withdraw force, from target tissue 320, to penetrating member 312 so that penetrating member 312 moves in second direction 334 away from target tissue 320.

In one embodiment, in first direction 332 penetrating member 312 moves toward target tissue 320 at a speed that is different than a speed at which penetrating member 312 moves away from target tissue 320 in second direction 334. In one embodiment, the speed of penetrating member 312 in first direction 332 is greater than the speed of penetrating member 312 in second direction 334. The speed of penetrating member 312 in first direction 332 can be a variety of different ranges including but not limited to, 0.05 to 60 m/sec, 0.1 to 20.0 m/sec, 1.0 to 10.0 m/sec, 3.0 to 8.0 m/sec, and the like. Additionally, the dwell time of penetrating member 312 in target tissue 320, below a surface of the skin or other structure, can be in the range of, 1 microsecond to 2 seconds, 500 milliseconds to 1.5 second, 100 milliseconds to 1 second, and the like.