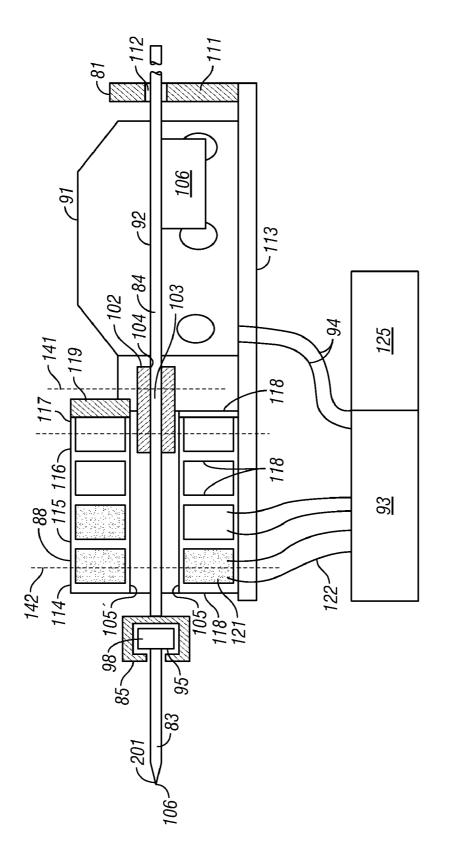

#### (57) **ABSTRACT**

DE

DE

A tissue penetrating system has a housing member. A plurality of penetrating members are positioned in the housing member. A tissue stabilizing member is coupled to the housing. A penetrating member sensor is coupled to the plurality of penetrating members. The penetrating member sensor is configured to provide information relative to a depth of penetration of a penetrating member through a skin surface.