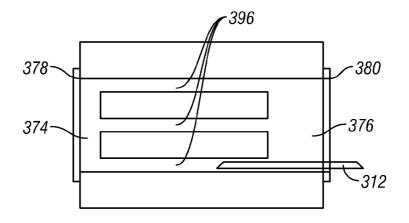

| WO 2007/119900                       | 10/2007    |
| WO | WO 2008/085052 A2                    | 7/2008     |
| WO | WO 2008/112268                       | 9/2008     |
| WO | WO 2008/112279                       | 9/2008     |
| WO | WO 2010109461 A1                     | 9/2010     |
|    | OTHER PUT                            | BLICATIONS |
|    | officki of                           |            |

A. Bott, W. Heineman, Chronocoulometry, Current Separations, 2004, 20, pp. 121.

\* cited by examiner



FIG. 1













FIG. 3









FIG. 6A



FIG. 6B



FIG. 6C

83-

<u>93</u>

FIG. 8

133

-133

96

139





















FIG. 18





FIG. 20



FIG. 21







FIG. 22C



FIG. 23A



FIG. 23B





FIG. 25



FIG. 26



FIG. 27



FIG. 28



FIG. 29



FIG. 30





FIG. 31



FIG. 32



FIG. 33



FIG. 34



FIG. 35



FIG. 36



FIG. 37

## METHOD AND APPARATUS FOR PENETRATING TISSUE

### CROSS-REFERENCE TO RELATED APPLICATION

This application is a continuation of U.S. Ser. No. 10/335, 212 filed Dec. 31, 2002 now U.S. Pat. No. 7,547,287, which application is a continuation-in-part of U.S. Ser. No. 10/127, 395 filed Apr. 19, 2002 now U.S. Pat. No. 7,025,774 and 10/237,261, filed Sep. 5, 2002 now U.S. Pat. No. 7,344,507. All applications listed above are fully incorporated herein by reference for all purposes.

### BACKGROUND OF THE INVENTION

Lancing devices are known in the medical health-care products industry for piercing the skin to produce blood for analysis. Typically, a drop of blood for this type of analysis is  $_{20}$  penetrating systems, and thei