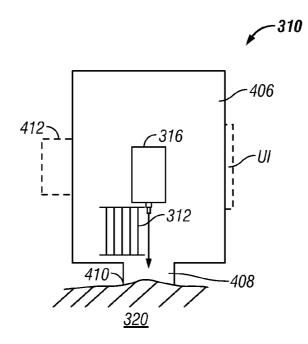

#### (57) **ABSTRACT**

DE

DE

A tissue penetrating system has a housing member. A plurality of penetrating members are positioned in the housing member. A tissue stabilizing member is coupled to the housing. A penetrating member sensor is coupled to the plurality of penetrating members. The penetrating member sensor is configured to provide information relative to a depth of penetration of a penetrating member through a skin surface.