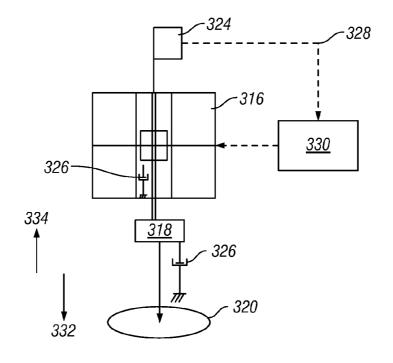

| WO 2007/088905 A1                    | 8/2007     |
| WO | WO 2007/106470                       | 9/2007     |
| WO | WO 2007/119900                       | 10/2007    |
| WO | WO 2008/085052 A2                    | 7/2008     |
| WO | WO 2008/112268                       | 9/2008     |
| WO | WO 2008/112279                       | 9/2008     |
| WO | WO 2010109461 A1                     | 9/2010     |
|    | OTHER PUT                            | BLICATIONS |
|    | officki of                           |            |

A. Bott, W. Heineman, Chronocoulometry, Current Separations, 2004, 20, pp. 121.

\* cited by examiner



FIG. 1













FIG. 3









FIG. 6A



FIG. 6B



FIG. 6C

83-

<u>93</u>

FIG. 8

133

-133

96

139





















FIG. 18





FIG. 20



FIG. 21







FIG. 22C



FIG. 23A



FIG. 23B





FIG. 25



FIG. 26



FIG. 27



FIG. 28



FIG. 29



FIG. 30





FIG. 31



FIG. 32



FIG. 33



FIG. 34



FIG. 35



FIG. 36



FIG. 37

## METHOD AND APPARATUS FOR PENETRATING TISSUE

### CROSS-REFERENCE TO RELATED APPLICATION

This application is a continuation of U.S. Ser. No. 10/335, 212 filed Dec. 31, 2002 now U.S. Pat. No. 7,547,287, which application is a continuation-in-part of U.S. Ser. No. 10/127, 395 filed Apr. 19, 2002 now U.S. Pat. No. 7,025,774 and 10/237,261, filed Sep. 5, 2002 now U.S. Pat. No. 7,344,507. All applications listed above are fully incorporated herein by reference for all purposes.

### BACKGROUND OF THE INVENTION

Lancing devices are known in the medical health-care products industry for piercing the skin to produc