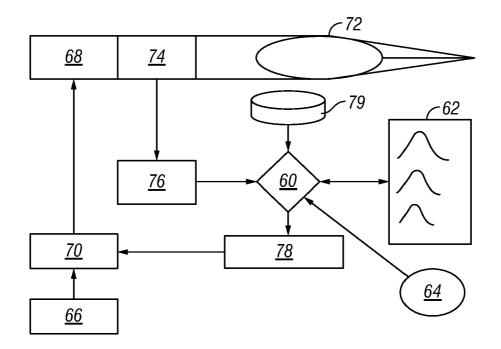

| 5/2007     |
| WO | WO 2007/070719                       | 6/2007     |
| WO | WO 2007/084367                       | 7/2007     |
| WO | WO 2007/088905 A1                    | 8/2007     |
| WO | WO 2007/106470                       | 9/2007     |
| WO | WO 2007/119900                       | 10/2007    |
| WO | WO 2008/085052 A2                    | 7/2008     |
| WO | WO 2008/112268                       | 9/2008     |
| WO | WO 2008/112279                       | 9/2008     |
| WO | WO 2010109461 A1                     | 9/2010     |
|    | OTHER PUT                            | BLICATIONS |
|    | officki of                           |            |

A. Bott, W. Heineman, Chronocoulometry, Current Separations, 2004, 20, pp. 121.

\* cited by examiner



FIG. 1













FIG. 3









FIG. 6A



FIG. 6B



FIG. 6C

83-

<u>93</u>

FIG. 8

133

-133

96

139





















FIG. 18





FIG. 20



FIG. 21







FIG. 22C



FIG. 23A



FIG. 23B





FIG. 25



FIG. 26



FIG. 27



FIG. 28



FIG. 29



FIG. 30





FIG. 31



FIG. 32



FIG. 33



FIG. 34



FIG. 35



FIG. 36



FIG. 37

## METHOD AND APPARATUS FOR PENETRATING TISSUE

### CROSS-REFERENCE TO RELATED APPLICATION

This application is a continuation of U.S. Ser. No. 10/335, 212 filed Dec. 31, 2002 now U.S. Pat. No. 7,547,287, which application is a continuation-in-part of U.S. Ser. No. 10/127, 395 filed Apr. 19, 2002 now U.S. Pat. No. 7,025,774 and 10/237,261, filed Sep. 5, 2002 now U.S. Pat. No. 7,344,507. All applications listed above are fully incorporated herein by reference for