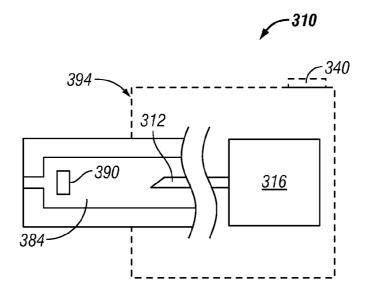

| 9/2007     |
| WO | WO 2007/119900                       | 10/2007    |
| WO | WO 2008/085052 A2                    | 7/2008     |
| WO | WO 2008/112268                       | 9/2008     |
| WO | WO 2008/112279                       | 9/2008     |
| WO | WO 2010109461 A1                     | 9/2010     |
|    | OTHER PUT                            | BLICATIONS |
|    | officki of                           |            |

A. Bott, W. Heineman, Chronocoulometry, Current Separations, 2004, 20, pp. 121.

\* cited by examiner



FIG. 1













FIG. 3









FIG. 6A



FIG. 6B



FIG. 6C

83-

<u>93</u>

FIG. 8

133

-133

96

139





















FIG. 18





FIG. 20



FIG. 21







FIG. 22C



FIG. 23A



FIG. 23B





FIG. 25



FIG. 26



FIG. 27



FIG. 28



FIG. 29



FIG. 30





FIG. 31



FIG. 32



FIG. 33



FIG. 34



FIG. 35



FIG. 36



FIG. 37

## METHOD AND APPARATUS FOR PENETRATING TISSUE

### CROSS-REFERENCE TO RELATED APPLICATION

This application is a continuation of U.S. Ser. No. 10/335, 212 filed Dec. 31, 2002 now U.S. Pat. No. 7,547,287, which application is a continuation-in-part of U.S. Ser. No. 10/127, 395 filed Apr. 19, 2002 now U.S. Pat. No. 7,025,774 and 10/237,261, filed Sep. 5, 2002 now U.S. Pat. No. 7,344,507. All applications listed above are fully incorporated herein by reference for all purposes.

### BACKGROUND OF THE INVENTION

Lancing devices are known in the medical health-care products industry for piercing the skin to produce blood for analysis. Typically, a drop of blood for this type of analysis is  $_{