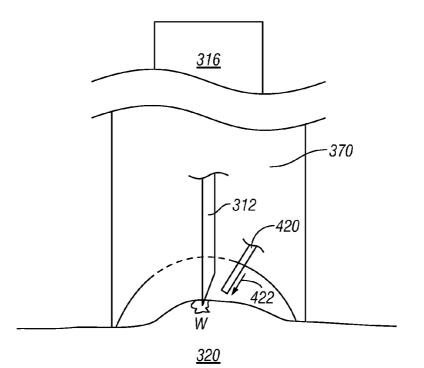

#### (57) **ABSTRACT**

DE

DE

A tissue penetrating system has a housing member. A plurality of penetrating members are positioned in the housing member. A tissue stabilizing member is coupled to the housing. A penetrating member sensor is coupled to the plurality of penetrating members. The penetrating member sensor is configured to provide information relative to a depth of penetration of a penetrating member through a skin surface.