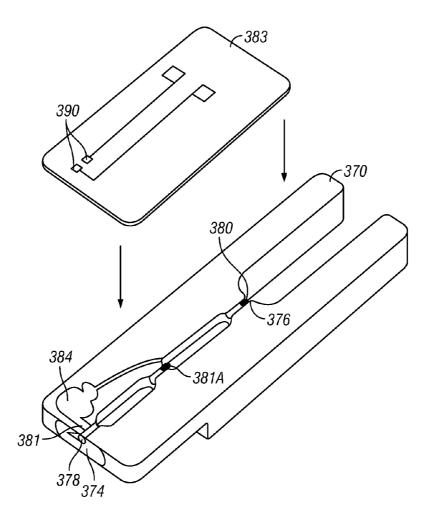

| 8/2007     |
| WO | WO 2007/106470                       | 9/2007     |
| WO | WO 2007/119900                       | 10/2007    |
| WO | WO 2008/085052 A2                    | 7/2008     |
| WO | WO 2008/112268                       | 9/2008     |
| WO | WO 2008/112279                       | 9/2008     |
| WO | WO 2010109461 A1                     | 9/2010     |
|    | OTHER PUT                            | BLICATIONS |
|    | officki of                           |            |

A. Bott, W. Heineman, Chronocoulometry, Current Separations, 2004, 20, pp. 121.

\* cited by examiner



FIG. 1













FIG. 3









FIG. 6A



FIG. 6B



FIG. 6C

83-

<u>93</u>

FIG. 8

133

-133

96

139





















FIG. 18





FIG. 20



FIG. 21







FIG. 22C



FIG. 23A



FIG. 23B





FIG. 25



FIG. 26



FIG. 27



FIG. 28



FIG. 29



FIG. 30





FIG. 31



FIG. 32



FIG. 33



FIG. 34



FIG. 35



FIG. 36



FIG. 37

## METHOD AND APPARATUS FOR PENETRATING TISSUE

### CROSS-REFERENCE TO RELATED APPLICATION

This application is a continuation of U.S. Ser. No. 10/335, 212 filed Dec. 31, 2002 now U.S. Pat. No. 7,547,287, which application is a continuation-in-part of U.S. Ser. No. 10/127, 395 filed Apr. 19, 2002 now U.S. Pat. No. 7,025,774 and 10/237,261, filed Sep. 5, 2002 now U.S. Pat. No. 7,344,507. All applications listed above are fully incorporated herein by reference for all purposes.

### BACKGROUND OF THE INVENTION

Lancing devices are known in the medical health-care products industry for piercing the skin to produce blood for analysis. Typically, a dro