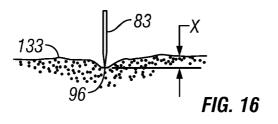

| 7/2007     |
| WO | WO 2007/088905 A1                    | 8/2007     |
| WO | WO 2007/106470                       | 9/2007     |
| WO | WO 2007/119900                       | 10/2007    |
| WO | WO 2008/085052 A2                    | 7/2008     |
| WO | WO 2008/112268                       | 9/2008     |
| WO | WO 2008/112279                       | 9/2008     |
| WO | WO 2010109461 A1                     | 9/2010     |
|    | OTHER PUT                            | BLICATIONS |
|    | officki of                           |            |

A. Bott, W. Heineman, Chronocoulometry, Current Separations, 2004, 20, pp. 121.

\* cited by examiner



FIG. 1













FIG. 3









FIG. 6A



FIG. 6B



FIG. 6C

83-

<u>93</u>

FIG. 8

133

-133

96

139





















FIG. 18





FIG. 20



FIG. 21







FIG. 22C



FIG. 23A



FIG. 23B





FIG. 25



FIG. 26



FIG. 27



FIG. 28



FIG. 29



FIG. 30





FIG. 31



FIG. 32



FIG. 33



FIG. 34



FIG. 35



FIG. 36



FIG. 37

## METHOD AND APPARATUS FOR PENETRATING TISSUE

### CROSS-REFERENCE TO RELATED APPLICATION

This application is a continuation of U.S. Ser. No. 10/335, 212 filed Dec. 31, 2002 now U.S. Pat. No. 7,547,287, which application is a continuation-in-part of U.S. Ser. No. 10/127, 395 filed Apr. 19, 2002 now U.S. Pat. No. 7,025,774 and 10/237,261, filed Sep. 5, 2002 now U.S. Pat. No. 7,344,507. All applications listed above are fully incorporated herein by reference for all purposes.

### BACKGROUND OF THE INVENTION

Lancing devices are known in the medical health-care produc