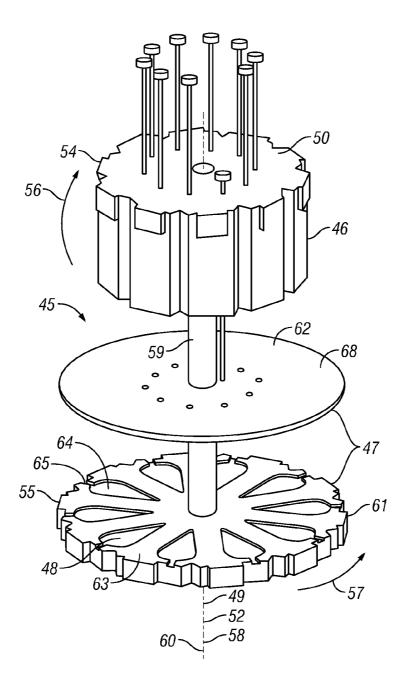

007     |
| WO | WO 2007/088905 A1                    | 8/2007     |
| WO | WO 2007/106470                       | 9/2007     |
| WO | WO 2007/119900                       | 10/2007    |
| WO | WO 2008/085052 A2                    | 7/2008     |
| WO | WO 2008/112268                       | 9/2008     |
| WO | WO 2008/112279                       | 9/2008     |
| WO | WO 2010109461 A1                     | 9/2010     |
|    | OTHER PUT                            | BLICATIONS |
|    | officki of                           |            |

A. Bott, W. Heineman, Chronocoulometry, Current Separations, 2004, 20, pp. 121.

\* cited by examiner



FIG. 1













FIG. 3









FIG. 6A



FIG. 6B



FIG. 6C

83-

<u>93</u>

FIG. 8

133

-133

96

139





















FIG. 18





FIG. 20



FIG. 21







FIG. 22C



FIG. 23A



FIG. 23B





FIG. 25



FIG. 26



FIG. 27



FIG. 28



FIG. 29



FIG. 30





FIG. 31



FIG. 32



FIG. 33



FIG. 34



FIG. 35



FIG. 36



FIG. 37

## METHOD AND APPARATUS FOR PENETRATING TISSUE

### CROSS-REFERENCE TO RELATED APPLICATION

This application is a continuation of U.S. Ser. No. 10/335, 212 filed Dec. 31, 2002 now U.S. Pat. No. 7,547,287, which application is a continuation-in-part of U.S. Ser. No. 10/127, 395 filed Apr. 19, 2002 now U.S. Pat. No. 7,025,774 and 10/237,261, filed Sep. 5, 2002 now U.S. Pat. No. 7,344,507. All applications listed above are fully incorporated herein by reference for all purposes.

### BACKGROUND OF THE INVENTION

Lancing devices are known in the medical health-care products industry for piercing the