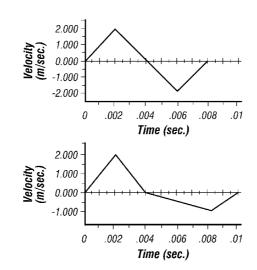

n    | tinued)               |

(Continued)

#### FOREIGN PATENT DOCUMENTS

### 2206674 8/1972 3538313 A1 4/1986

(Continued)

#### OTHER PUBLICATIONS

Machine translation of DE 10053974 pp. 1-4, provided by epo.org.

(Continued)

Primary Examiner — Rene Towa

(74) Attorney, Agent, or Firm—Paul Davis; Goodwin Procter LLP

#### (57) **ABSTRACT**

DE

DE

A tissue penetrating system has a housing member. A plurality of penetrating members are positioned in the housing member. A tissue stabilizing member is coupled to the housing. A penetrating member sensor is coupled to the plurality of penetrating members. The penetrating member sensor is configured to provide information relative to a depth of penetration of a penetrating member through a skin surface.

#### 55 Claims, 33 Drawing Sheets



## U.S. PATENT DOCUMENTS

|                        | U.S.   | PATENT            | DOCUMENTS                           |
|------------------------|--------|-------------------|-------------------------------------|
| 3,673,475              | Α      | 6/1972            | Britton 318/122                     |
| 3,712,293              | Α      | 1/1973            | Mielke, Jr 128/2 G                  |
| 3,734,812              | Α      | 5/1973            | Yazawa 428/107                      |
| 3,742,954              | Α      | 7/1973            | Strickland 128/302                  |
| 3,780,960              | Α      | 12/1973           | Tokuno 242/555.2                    |
| 3,832,776              | А      | 9/1974            | Sawyer 30/272                       |
| 3,836,148