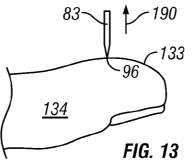

7/084367                       | 7/2007     |
| WO | WO 2007/088905 A1                    | 8/2007     |
| WO | WO 2007/106470                       | 9/2007     |
| WO | WO 2007/119900                       | 10/2007    |
| WO | WO 2008/085052 A2                    | 7/2008     |
| WO | WO 2008/112268                       | 9/2008     |
| WO | WO 2008/112279                       | 9/2008     |
| WO | WO 2010109461 A1                     | 9/2010     |
|    | OTHER PUT                            | BLICATIONS |
|    | officki of                           |            |

A. Bott, W. Heineman, Chronocoulometry, Current Separations, 2004, 20, pp. 121.

\* cited by examiner



FIG. 1













FIG. 3









FIG. 6A



FIG. 6B



FIG. 6C

83-

<u>93</u>

FIG. 8

133

-133

96

139





















FIG. 18





FIG. 20



FIG. 21







FIG. 22C



FIG. 23A



FIG. 23B





FIG. 25



FIG. 26



FIG. 27



FIG. 28



FIG. 29



FIG. 30





FIG. 31



FIG. 32



FIG. 33



FIG. 34



FIG. 35



FIG. 36



FIG. 37

## METHOD AND APPARATUS FOR PENETRATING TISSUE

### CROSS-REFERENCE TO RELATED APPLICATION

This application is a continuation of U.S. Ser. No. 10/335, 212 filed Dec. 31, 2002 now U.S. Pat. No. 7,547,287, which application is a continuation-in-part of U.S. Ser. No. 10/127, 395 filed Apr. 19, 2002 now U.S. Pat. No. 7,025,774 and 10/237,261, filed Sep. 5, 2002 now U.S. Pat. No. 7,344,507. All applications listed above are fully incorporated herein by reference for all purposes.

### BACKGROUND OF THE INVENTION

Lancing devices are known in the medical health-car