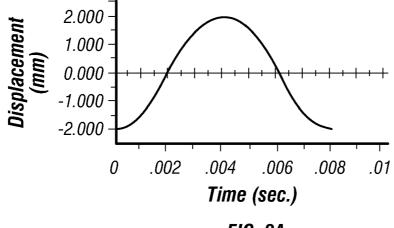

| 5/2007     |
| WO | WO 2007/070719                       | 6/2007     |
| WO | WO 2007/084367                       | 7/2007     |
| WO | WO 2007/088905 A1                    | 8/2007     |
| WO | WO 2007/106470                       | 9/2007     |
| WO | WO 2007/119900                       | 10/2007    |
| WO | WO 2008/085052 A2                    | 7/2008     |
| WO | WO 2008/112268                       | 9/2008     |
| WO | WO 2008/112279                       | 9/2008     |
| WO | WO 2010109461 A1                     | 9/2010     |
|    | OTHER PUT                            | BLICATIONS |
|    | officki of                           |            |

A. Bott, W. Heineman, Chronocoulometry, Current Separations, 2004, 20, pp. 121.

\* cited by examiner



FIG. 1













FIG. 3









FIG. 6A



FIG. 6B



FIG. 6C

83-

<u>93</u>

FIG. 8

133

-133

96

139





















FIG. 18





FIG. 20



FIG. 21







FIG. 22C



FIG. 23A



FIG. 23B





FIG. 25



FIG. 26



FIG. 27



FIG. 28



FIG. 29



FIG. 30





FIG. 31



FIG. 32



FIG. 33



FIG. 34



FIG. 35



FIG. 36



FIG. 37

## METHOD AND APPARATUS FOR PENETRATING TISSUE

### CROSS-REFERENCE TO RELATED APPLICATION

This application is a continuation of U.S. Ser. No. 10/335, 212 filed Dec. 31, 2002 now U.S. Pat. No. 7,547,287, which application is a continuation-in-part of U.S. Ser. No. 10/127, 395 filed Apr. 19, 2002 now U.S. Pat. No. 7,025,774 and 10/237,261, filed Sep. 5, 2002 now U.S. Pat. No. 7,344,507. All applications listed above are fully incorporated herein by refe