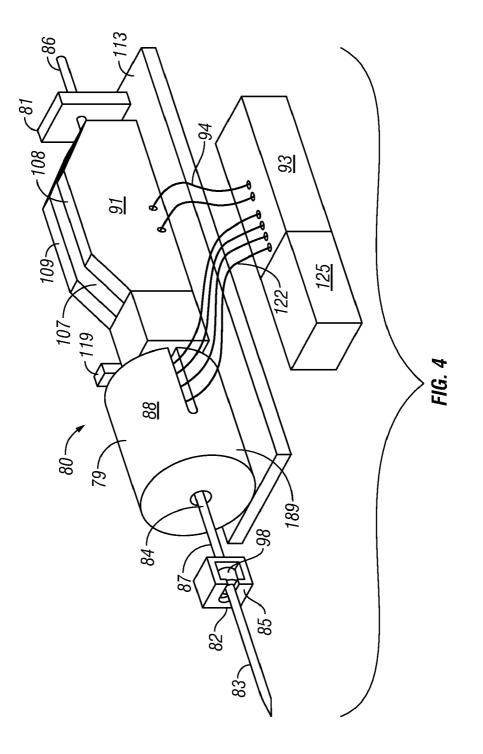

#### (57) **ABSTRACT**

DE

DE

A tissue penetrating system has a housing member. A plurality of penetrating members are positioned in the housing member. A tissue stabilizing member is coupled to the housing. A penetrating member sensor is coupled to the plurality of penetrating members. The penetrating member sensor is configured to provide information relative to a depth of penetration of a penetrating member through a skin surface.