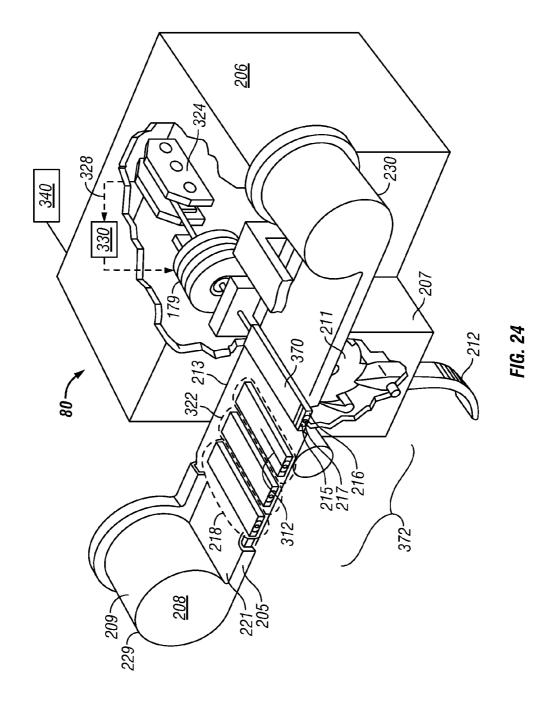

| 8/2007     |
| WO | WO 2007/106470                       | 9/2007     |
| WO | WO 2007/119900                       | 10/2007    |
| WO | WO 2008/085052 A2                    | 7/2008     |
| WO | WO 2008/112268                       | 9/2008     |
| WO | WO 2008/112279                       | 9/2008     |
| WO | WO 2010109461 A1                     | 9/2010     |
|    | OTHER PUT                            | BLICATIONS |
|    | officki of                           |            |

A. Bott, W. Heineman, Chronocoulometry, Current Separations, 2004, 20, pp. 121.

\* cited by examiner



FIG. 1













FIG. 3









FIG. 6A



FIG. 6B



FIG. 6C

83-

<u>93</u>

FIG. 8

133

-133

96

139





















FIG. 18





FIG. 20



FIG. 21







FIG. 22C



FIG. 23A



FIG. 23B





FIG. 25



FIG. 26



FIG. 27



FIG. 28



FIG. 29



FIG. 30





FIG. 31



FIG. 32



FIG. 33



FIG. 34



FIG. 35



FIG. 36



FIG. 37

## METHOD AND APPARATUS FOR PENETRATING TISSUE

### CROSS-REFERENCE TO RELATED APPLICATION

This application is a continuation of U.S. Ser. No. 10/335, 212 filed Dec. 31, 2002 now U.S. Pat. No. 7,547,287, which application is a continuation-in-part of U.S. Ser. No. 10/127, 395 filed Apr. 19, 2002 now U.S. Pat. No. 7,025,774 and 10/237,261, filed Sep. 5, 2002 now U.S. Pat. No. 7,344,507. All applications listed above are fully incorporated herein by reference for all purposes.

### BACKGROUND OF THE INVENTION

Lancing devices are known in the medical health-care products industry for piercing the skin to produce blood for analysis. Typically, a d