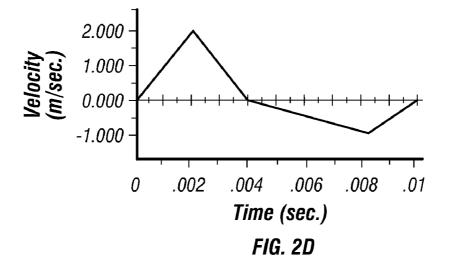

| 5/2007     |
| WO | WO 2007/070719                       | 6/2007     |
| WO | WO 2007/084367                       | 7/2007     |
| WO | WO 2007/088905 A1                    | 8/2007     |
| WO | WO 2007/106470                       | 9/2007     |
| WO | WO 2007/119900                       | 10/2007    |
| WO | WO 2008/085052 A2                    | 7/2008     |
| WO | WO 2008/112268                       | 9/2008     |
| WO | WO 2008/112279                       | 9/2008     |
| WO | WO 2010109461 A1                     | 9/2010     |
|    | OTHER PUT                            | BLICATIONS |
|    | officki of                           |            |

A. Bott, W. Heineman, Chronocoulometry, Current Separations, 2004, 20, pp. 121.

\* cited by examiner



FIG. 1













FIG. 3









FIG. 6A



FIG. 6B



FIG. 6C

83-

<u>93</u>

FIG. 8

133

-133

96

139





















FIG. 18





FIG. 20



FIG. 21







FIG. 22C



FIG. 23A



FIG. 23B





FIG. 25



FIG. 26



FIG. 27



FIG. 28



FIG. 29



FIG. 30





FIG. 31



FIG. 32



FIG. 33



FIG. 34



FIG. 35



FIG. 36



FIG. 37

## METHOD AND APPARATUS FOR PENETRATING TISSUE

### CROSS-REFERENCE TO RELATED APPLICATION

This application is a continuation of U.S. Ser. No. 10/335, 212 filed Dec. 31, 2002 now U.S. Pat. No. 7,547,287, which application is a continuation-in-part of U.S. Ser. No. 10/127, 395 filed Apr. 19, 2002 now U.S. Pat. No. 7,025,774 and 10/237,261, filed Sep. 5, 2002 now U.S. Pat. No. 7,344,507. All applications listed above are fully incorporated herein by reference fo