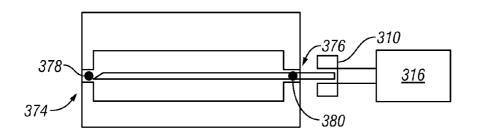

|
| WO | WO 2007/119900                       | 10/2007    |
| WO | WO 2008/085052 A2                    | 7/2008     |
| WO | WO 2008/112268                       | 9/2008     |
| WO | WO 2008/112279                       | 9/2008     |
| WO | WO 2010109461 A1                     | 9/2010     |
|    | OTHER PUT                            | BLICATIONS |
|    | officki of                           |            |

A. Bott, W. Heineman, Chronocoulometry, Current Separations, 2004, 20, pp. 121.

\* cited by examiner



FIG. 1













FIG. 3









FIG. 6A



FIG. 6B



FIG. 6C

83-

<u>93</u>

FIG. 8

133

-133

96

139





















FIG. 18





FIG. 20



FIG. 21







FIG. 22C



FIG. 23A



FIG. 23B





FIG. 25



FIG. 26



FIG. 27



FIG. 28



FIG. 29



FIG. 30





FIG. 31



FIG. 32



FIG. 33



FIG. 34



FIG. 35



FIG. 36



FIG. 37

## METHOD AND APPARATUS FOR PENETRATING TISSUE

### CROSS-REFERENCE TO RELATED APPLICATION

This application is a continuation of U.S. Ser. No. 10/335, 212 filed Dec. 31, 2002 now U.S. Pat. No. 7,547,287, which application is a continuation-in-part of U.S. Ser. No. 10/127, 395 filed Apr. 19, 2002 now U.S. Pat. No. 7,025,774 and 10/237,261, filed Sep. 5, 2002 now U.S. Pat. No. 7,344,507. All applications listed above are fully incorporated herein by reference for all purposes.

### BACKGROUND OF THE INVENTION

Lancing devices are known in the medical health-care products industry for piercing the skin to produce blood for analysis. Typically, a drop of blood for this type of analysis is  $_{20}$  penetrating system