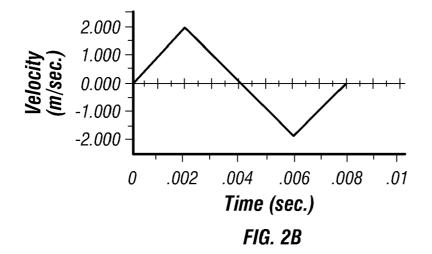

| 5/2007     |
| WO | WO 2007/070719                       | 6/2007     |
| WO | WO 2007/084367                       | 7/2007     |
| WO | WO 2007/088905 A1                    | 8/2007     |
| WO | WO 2007/106470                       | 9/2007     |
| WO | WO 2007/119900                       | 10/2007    |
| WO | WO 2008/085052 A2                    | 7/2008     |
| WO | WO 2008/112268                       | 9/2008     |
| WO | WO 2008/112279                       | 9/2008     |
| WO | WO 2010109461 A1                     | 9/2010     |
|    | OTHER PUT                            | BLICATIONS |
|    | officki of                           |            |

A. Bott, W. Heineman, Chronocoulometry, Current Separations, 2004, 20, pp. 121.

\* cited by examiner



FIG. 1













FIG. 3









FIG. 6A



FIG. 6B



FIG. 6C

83-

<u>93</u>

FIG. 8

133

-133

96

139





















FIG. 18





FIG. 20



FIG. 21







FIG. 22C



FIG. 23A



FIG. 23B





FIG. 25



FIG. 26



FIG. 27



FIG. 28



FIG. 29



FIG. 30





FIG. 31



FIG. 32



FIG. 33



FIG. 34



FIG. 35



FIG. 36



FIG. 37

## METHOD AND APPARATUS FOR PENETRATING TISSUE

### CROSS-REFERENCE TO RELATED APPLICATION

This application is a continuation of U.S. Ser. No. 10/335, 212 filed Dec. 31, 2002 now U.S. Pat. No. 7,547,287, which application is a continuation-in-part of U.S. Ser. No. 10/127, 395 filed Apr. 19, 2002 now U.S. Pat. No. 7,025,774 and 10/237,261, filed Sep. 5, 2002 now U.S. Pat. No. 7,344,507. All applications listed above are fully incorporated herein by referenc