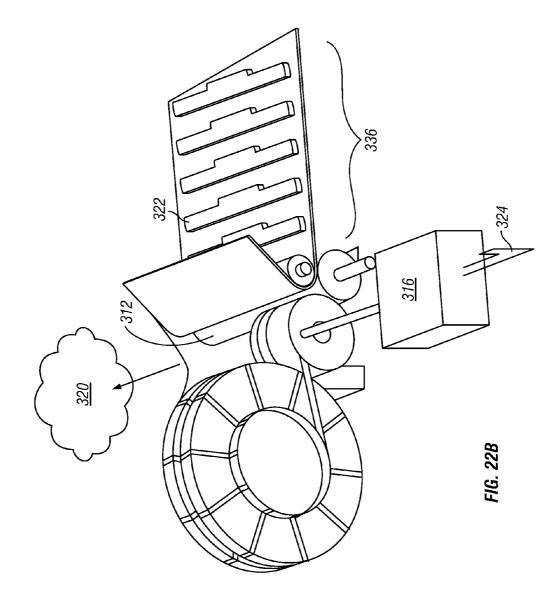

O | WO 2007/088905 A1                    | 8/2007     |
| WO | WO 2007/106470                       | 9/2007     |
| WO | WO 2007/119900                       | 10/2007    |
| WO | WO 2008/085052 A2                    | 7/2008     |
| WO | WO 2008/112268                       | 9/2008     |
| WO | WO 2008/112279                       | 9/2008     |
| WO | WO 2010109461 A1                     | 9/2010     |
|    | OTHER PUT                            | BLICATIONS |
|    | officki of                           |            |

A. Bott, W. Heineman, Chronocoulometry, Current Separations, 2004, 20, pp. 121.

\* cited by examiner



FIG. 1













FIG. 3









FIG. 6A



FIG. 6B



FIG. 6C

83-

<u>93</u>

FIG. 8

133

-133

96

139





















FIG. 18





FIG. 20



FIG. 21







FIG. 22C



FIG. 23A



FIG. 23B





FIG. 25



FIG. 26



FIG. 27



FIG. 28



FIG. 29



FIG. 30





FIG. 31



FIG. 32



FIG. 33



FIG. 34



FIG. 35



FIG. 36



FIG. 37

## METHOD AND APPARATUS FOR PENETRATING TISSUE

### CROSS-REFERENCE TO RELATED APPLICATION

This application is a continuation of U.S. Ser. No. 10/335, 212 filed Dec. 31, 2002 now U.S. Pat. No. 7,547,287, which application is a continuation-in-part of U.S. Ser. No. 10/127, 395 filed Apr. 19, 2002 now U.S. Pat. No. 7,025,774 and 10/237,261, filed Sep. 5, 2002 now U.S. Pat. No. 7,344,507. All applications listed above are fully incorporated herein by reference for all purposes.

### BACKGROUND OF THE INVENTION

Lancing devices are known in the medical health-care products industry for piercing the skin to prod