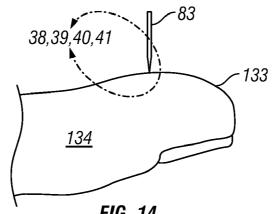

084367                       | 7/2007     |
| WO | WO 2007/088905 A1                    | 8/2007     |
| WO | WO 2007/106470                       | 9/2007     |
| WO | WO 2007/119900                       | 10/2007    |
| WO | WO 2008/085052 A2                    | 7/2008     |
| WO | WO 2008/112268                       | 9/2008     |
| WO | WO 2008/112279                       | 9/2008     |
| WO | WO 2010109461 A1                     | 9/2010     |
|    | OTHER PUT                            | BLICATIONS |
|    | officki of                           |            |

A. Bott, W. Heineman, Chronocoulometry, Current Separations, 2004, 20, pp. 121.

\* cited by examiner



FIG. 1













FIG. 3









FIG. 6A



FIG. 6B



FIG. 6C

83-

<u>93</u>

FIG. 8

133

-133

96

139





















FIG. 18





FIG. 20



FIG. 21







FIG. 22C



FIG. 23A



FIG. 23B





FIG. 25



FIG. 26



FIG. 27



FIG. 28



FIG. 29



FIG. 30





FIG. 31



FIG. 32



FIG. 33



FIG. 34



FIG. 35



FIG. 36



FIG. 37

## METHOD AND APPARATUS FOR PENETRATING TISSUE

### CROSS-REFERENCE TO RELATED APPLICATION

This application is a continuation of U.S. Ser. No. 10/335, 212 filed Dec. 31, 2002 now U.S. Pat. No. 7,547,287, which application is a continuation-in-part of U.S. Ser. No. 10/127, 395 filed Apr. 19, 2002 now U.S. Pat. No. 7,025,774 and 10/237,261, filed Sep. 5, 2002 now U.S. Pat. No. 7,344,507. All applications listed above are fully incorporated herein by reference for all purposes.

### BACKGROUND OF THE INVENTION

Lancing devices are known in the medical health-care