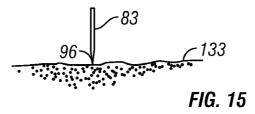

67                       | 7/2007     |
| WO | WO 2007/088905 A1                    | 8/2007     |
| WO | WO 2007/106470                       | 9/2007     |
| WO | WO 2007/119900                       | 10/2007    |
| WO | WO 2008/085052 A2                    | 7/2008     |
| WO | WO 2008/112268                       | 9/2008     |
| WO | WO 2008/112279                       | 9/2008     |
| WO | WO 2010109461 A1                     | 9/2010     |
|    | OTHER PUT                            | BLICATIONS |
|    | officki of                           |            |

A. Bott, W. Heineman, Chronocoulometry, Current Separations, 2004, 20, pp. 121.

\* cited by examiner



FIG. 1













FIG. 3









FIG. 6A



FIG. 6B



FIG. 6C

83-

<u>93</u>

FIG. 8

133

-133

96

139





















FIG. 18





FIG. 20



FIG. 21







FIG. 22C



FIG. 23A



FIG. 23B





FIG. 25



FIG. 26



FIG. 27



FIG. 28



FIG. 29



FIG. 30





FIG. 31



FIG. 32



FIG. 33



FIG. 34



FIG. 35



FIG. 36



FIG. 37

## METHOD AND APPARATUS FOR PENETRATING TISSUE

### CROSS-REFERENCE TO RELATED APPLICATION

This application is a continuation of U.S. Ser. No. 10/335, 212 filed Dec. 31, 2002 now U.S. Pat. No. 7,547,287, which application is a continuation-in-part of U.S. Ser. No. 10/127, 395 filed Apr. 19, 2002 now U.S. Pat. No. 7,025,774 and 10/237,261, filed Sep. 5, 2002 now U.S. Pat. No. 7,344,507. All applications listed above are fully incorporated herein by reference for all purposes.

### BACKGROUND OF THE INVENTION

Lancing devices are known in the medical health-care prod