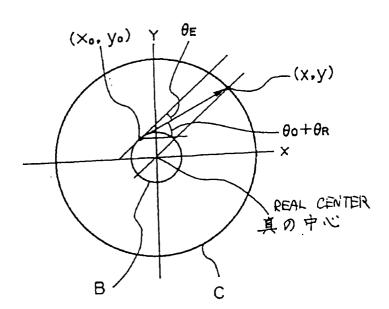

## 54 Vehicle-direction measuring apparatus.

GPS device (4), and a present declination correction value  $(\theta_0)$  each time the direction of the road is obtained. The declination correction value  $(\theta_0)$  is automatically updated in such a manner as to decrease the radius of the circle of magnetism.

FIG. 4