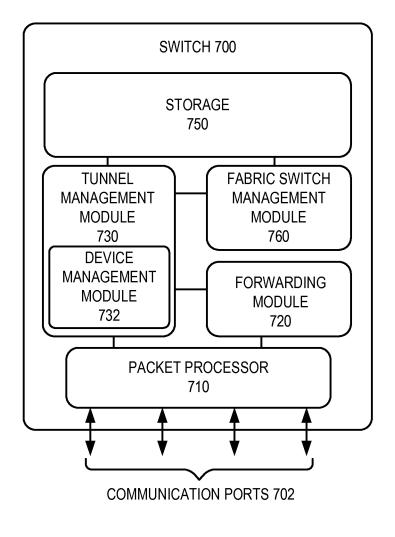

### (57) **ABSTRACT**

One embodiment of the present invention provides a switch. The switch includes a tunnel management module, a packet processor, and a forwarding module. The tunnel management module operates the switch as a tunnel gateway capable of terminating an overlay tunnel. During operation, the packet processor, which is coupled to the tunnel management module, identifies in a data packet a virtual Internet Protocol (IP) address associated with a virtual tunnel gateway. This virtual tunnel gateway is associated with the switch and the data packet is associated with the overlay tunnel. The forwarding module determines an output port for an inner packet in the data packet based on a destination address of the inner packet.