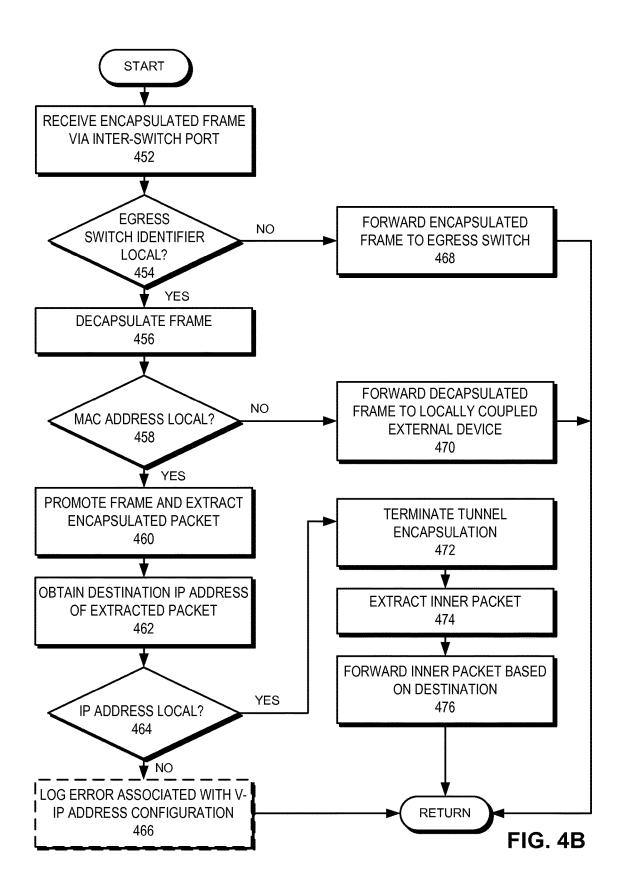

8, 2017. Office Action for U.S. Appl. No. 14/817,097, dated May 4, 2017. Office Action for U.S. Appl. No. 14/872,966, dated Apr. 20, 2017. Office Action for U.S. Appl. No. 14/680,915, dated May 3, 2017. Office Action for U.S. Appl. No. 14/792,166, dated Apr. 26, 2017. Office Action for U.S. Appl. No. 14/660,803, dated May 17, 2017. Office Action for U.S. Appl. No. 14/488,173, dated May 12, 2017. Office Action for U.S. Appl. No. 14/662,095, dated Mar. 24, 2017. Office Action for U.S. Appl. No. 15/005,967, dated Mar. 31, 2017. Office Action for U.S. Appl. No. 15/215,377, dated Apr. 7, 2017. Office Action for U.S. Appl. No. 13/098,490, dated Apr. 6, 2017. Office Action for U.S. Appl. No. 14/662,092, dated Mar. 29, 2017.

\* cited by examiner



U.S. Patent













FIG. 3A



FIG. 3B











**FIG.** 7

### **OVERLAY TUNNEL IN A FABRIC SWITCH**

#### RELATED APPLICATIONS

This application is a continuation of U.S. application Ser. 5 No. 13/801,858, titled "Overlay Tunnel in a Fabric Switch," by inventor Phanidhar Koganti, filed 13 Mar. 2013, which claims the benefit of U.S. Provisional Application No. 61/614,392, titled "Overlay L2/L3 Fabric Architecture," by inventor Phanidhar Koganti, filed 22 Mar. 2012, the disclo- 10 sures of which are incorporated by reference herein.

The present disclosure is related to:

U.S. Pat. No. 8,867,552, titled "Virtual Cluster Switching," by inventors Suresh Vobbilisetty and Dilip Chatwani, issued 21 Oct. 2014;

U.S. Pat. No. 8,665,886, titled "Redundant Host Connection in a Routed Network," by inventors Somesh Gupta, Anoop Ghanwani, P