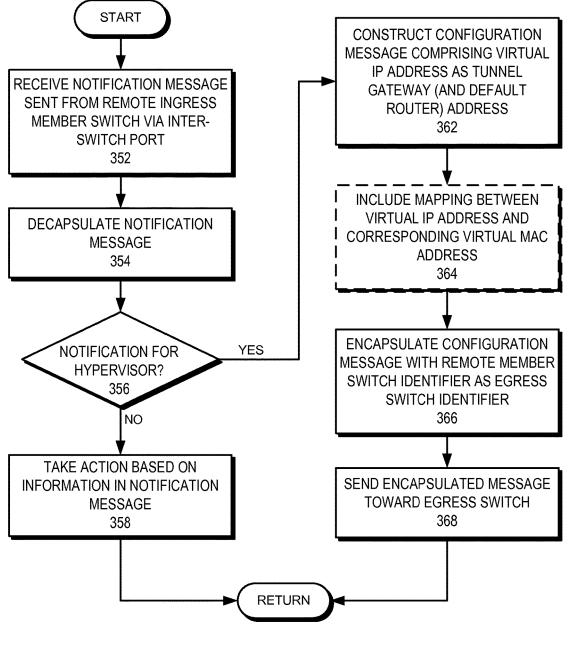

7, dated Jun. 8, 2017. Office Action for U.S. Appl. No. 14/817,097, dated May 4, 2017. Office Action for U.S. Appl. No. 14/872,966, dated Apr. 20, 2017. Office Action for U.S. Appl. No. 14/680,915, dated May 3, 2017. Office Action for U.S. Appl. No. 14/792,166, dated Apr. 26, 2017. Office Action for U.S. Appl. No. 14/660,803, dated May 17, 2017. Office Action for U.S. Appl. No. 14/488,173, dated May 12, 2017. Office Action for U.S. Appl. No. 14/662,095, dated Mar. 24, 2017. Office Action for U.S. Appl. No. 15/005,967, dated Mar. 31, 2017. Office Action for U.S. Appl. No. 15/215,377, dated Apr. 7, 2017. Office Action for U.S. Appl. No. 13/098,490, dated Apr. 6, 2017. Office Action for U.S. Appl. No. 14/662,092, dated Mar. 29, 2017.

\* cited by examiner



U.S. Patent













FIG. 3A



FIG. 3B











**FIG.** 7

### **OVERLAY TUNNEL IN A FABRIC SWITCH**

#### RELATED APPLICATIONS

This application is a continuation of U.S. application Ser. 5 No. 13/801,858, titled "Overlay Tunnel in a Fabric Switch," by inventor Phanidhar Koganti, filed 13 Mar. 2013, which claims the benefit of U.S. Provisional Application No. 61/614,392, titled "Overlay L2/L3 Fabric Architecture," by inventor Phanidhar Koganti, filed 22 Mar. 2012, the disclo- 10 sures of which are incorporated by reference herein.

The present disclosure is related to:

U.S. Pat. No. 8,867,552, titled "Virtual Cluster Switching," by inventors Suresh Vobbilisetty and Dilip Chatwani, issued 21 Oct. 2014;

U.S. Pat. No. 8,665,886, titled "Redundant Host Connection in a Routed Network," by inventors Somesh Gupta, Anoo