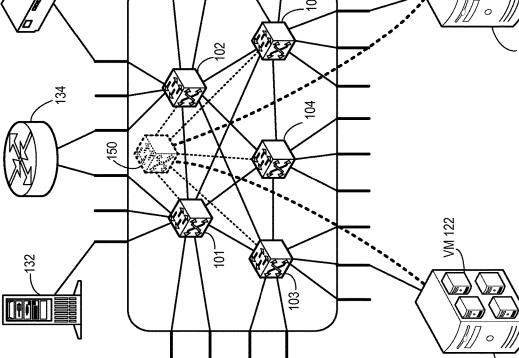

pl. No. 14/329,447, dated Jun. 8, 2017. Office Action for U.S. Appl. No. 14/817,097, dated May 4, 2017. Office Action for U.S. Appl. No. 14/872,966, dated Apr. 20, 2017. Office Action for U.S. Appl. No. 14/680,915, dated May 3, 2017. Office Action for U.S. Appl. No. 14/792,166, dated Apr. 26, 2017. Office Action for U.S. Appl. No. 14/660,803, dated May 17, 2017. Office Action for U.S. Appl. No. 14/488,173, dated May 12, 2017. Office Action for U.S. Appl. No. 14/662,095, dated Mar. 24, 2017. Office Action for U.S. Appl. No. 15/005,967, dated Mar. 31, 2017. Office Action for U.S. Appl. No. 15/215,377, dated Apr. 7, 2017. Office Action for U.S. Appl. No. 13/098,490, dated Apr. 6, 2017. Office Action for U.S. Appl. No. 14/662,092, dated Mar. 29, 2017.

\* cited by examiner



U.S. Patent













FIG. 3A



FIG. 3B











**FIG.** 7

### **OVERLAY TUNNEL IN A FABRIC SWITCH**

#### RELATED APPLICATIONS

This application is a continuation of U.S. application Ser. 5 No. 13/801,858, titled "Overlay Tunnel in a Fabric Switch," by inventor Phanidhar Koganti, filed 13 Mar. 2013, which claims the benefit of U.S. Provisional Application No. 61/614,392, titled "Overlay L2/L3 Fabric Architecture," by inventor Phanidhar Koganti, filed 22 Mar. 2012, the disclo- 10 sures of which are incorporated by reference herein.

The present disclosure is related to:

U.S. Pat. No. 8,867,552, titled "Virtual Cluster Switching," by inventors Suresh Vobbilisetty and Dilip Chatwani, issued 21 Oct. 2014;

U.S. Pat. No. 8,665,886, titled "Redundant Host Connection in a Routed Network," by inventors S