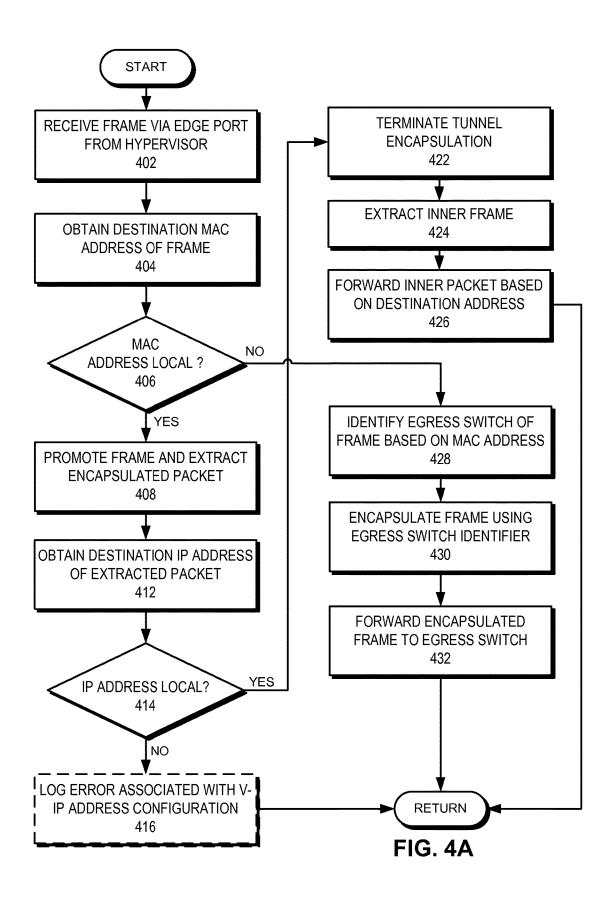

n. 8, 2017. Office Action for U.S. Appl. No. 14/817,097, dated May 4, 2017. Office Action for U.S. Appl. No. 14/872,966, dated Apr. 20, 2017. Office Action for U.S. Appl. No. 14/680,915, dated May 3, 2017. Office Action for U.S. Appl. No. 14/792,166, dated Apr. 26, 2017. Office Action for U.S. Appl. No. 14/660,803, dated May 17, 2017. Office Action for U.S. Appl. No. 14/488,173, dated May 12, 2017. Office Action for U.S. Appl. No. 14/662,095, dated Mar. 24, 2017. Office Action for U.S. Appl. No. 15/005,967, dated Mar. 31, 2017. Office Action for U.S. Appl. No. 15/215,377, dated Apr. 7, 2017. Office Action for U.S. Appl. No. 13/098,490, dated Apr. 6, 2017. Office Action for U.S. Appl. No. 14/662,092, dated Mar. 29, 2017.

\* cited by examiner



U.S. Patent













FIG. 3A



FIG. 3B











**FIG.** 7

### **OVERLAY TUNNEL IN A FABRIC SWITCH**

#### RELATED APPLICATIONS

This application is a continuation of U.S. application Ser. 5 No. 13/801,858, titled "Overlay Tunnel in a Fabric Switch," by inventor Phanidhar Koganti, filed 13 Mar. 2013, which claims the benefit of U.S. Provisional Application No. 61/614,392, titled "Overlay L2/L3 Fabric Architecture," by inventor Phanidhar Koganti, filed 22 Mar. 2012, the disclo- 10 sures of which are incorporated by reference herein.

The present disclosure is related to:

U.S. Pat. No. 8,867,552, titled "Virtual Cluster Switching," by inventors Suresh Vobbilisetty and Dilip Chatwani, issued 21 Oct. 2014;

U.S. Pat. No. 8,665,886, titled "Redundant Host Connection in a Routed Network," by inventors Somesh Gupta, Anoop Ghanwani,