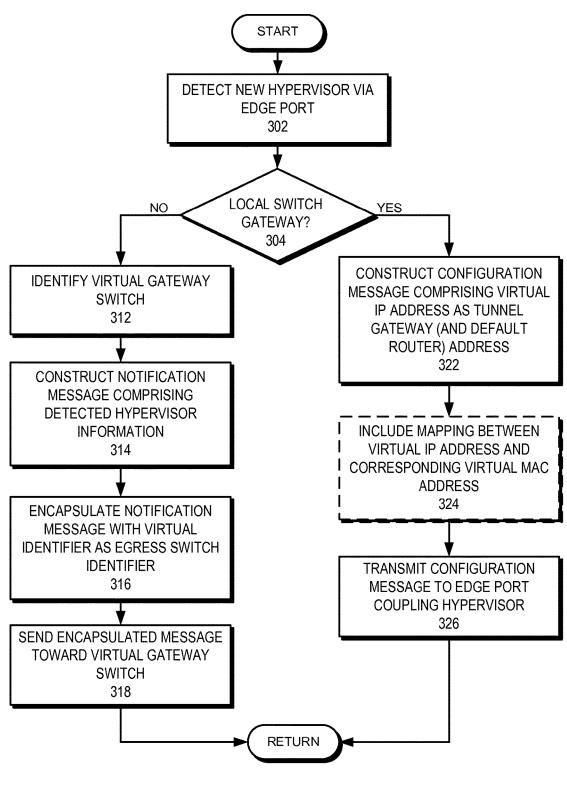

. 14/329,447, dated Jun. 8, 2017. Office Action for U.S. Appl. No. 14/817,097, dated May 4, 2017. Office Action for U.S. Appl. No. 14/872,966, dated Apr. 20, 2017. Office Action for U.S. Appl. No. 14/680,915, dated May 3, 2017. Office Action for U.S. Appl. No. 14/792,166, dated Apr. 26, 2017. Office Action for U.S. Appl. No. 14/660,803, dated May 17, 2017. Office Action for U.S. Appl. No. 14/488,173, dated May 12, 2017. Office Action for U.S. Appl. No. 14/662,095, dated Mar. 24, 2017. Office Action for U.S. Appl. No. 15/005,967, dated Mar. 31, 2017. Office Action for U.S. Appl. No. 15/215,377, dated Apr. 7, 2017. Office Action for U.S. Appl. No. 13/098,490, dated Apr. 6, 2017. Office Action for U.S. Appl. No. 14/662,092, dated Mar. 29, 2017.

\* cited by examiner



U.S. Patent













FIG. 3A



FIG. 3B











**FIG.** 7

### **OVERLAY TUNNEL IN A FABRIC SWITCH**

#### RELATED APPLICATIONS

This application is a continuation of U.S. application Ser. 5 No. 13/801,858, titled "Overlay Tunnel in a Fabric Switch," by inventor Phanidhar Koganti, filed 13 Mar. 2013, which claims the benefit of U.S. Provisional Application No. 61/614,392, titled "Overlay L2/L3 Fabric Architecture," by inventor Phanidhar Koganti, filed 22 Mar. 2012, the disclo- 10 sures of which are incorporated by reference herein.

The present disclosure is related to:

U.S. Pat. No. 8,867,552, titled "Virtual Cluster Switching," by inventors Suresh Vobbilisetty and Dilip Chatwani, issued 21 Oct. 2014;

U.S. Pat. No. 8,665,886, titled "Redundant Host Connection in a Routed Network," by inventors Somesh