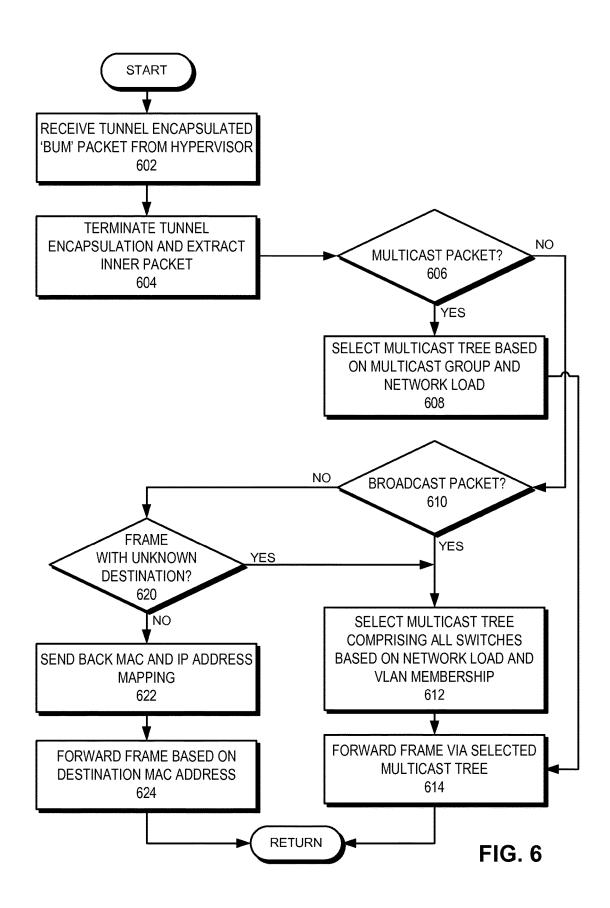

### (57) **ABSTRACT**

One embodiment of the present invention provides a switch. The switch includes a tunnel management module, a packet processor, and a forwarding module. The tunnel management module operates the switch as a tunnel gateway capable of terminating an overlay tunnel. During operation, the packet processor, which is coupled to the tunnel management module, identifies in a data packet a virtual Internet Protocol (IP) address associated with a virtual tunnel gateway. This virtual tunnel gateway is associated with the switch and the data packet is associated with the overlay tunnel. The forwarding module determines an output port for an inner packet in the data packet based on a destination address of the inner packet.