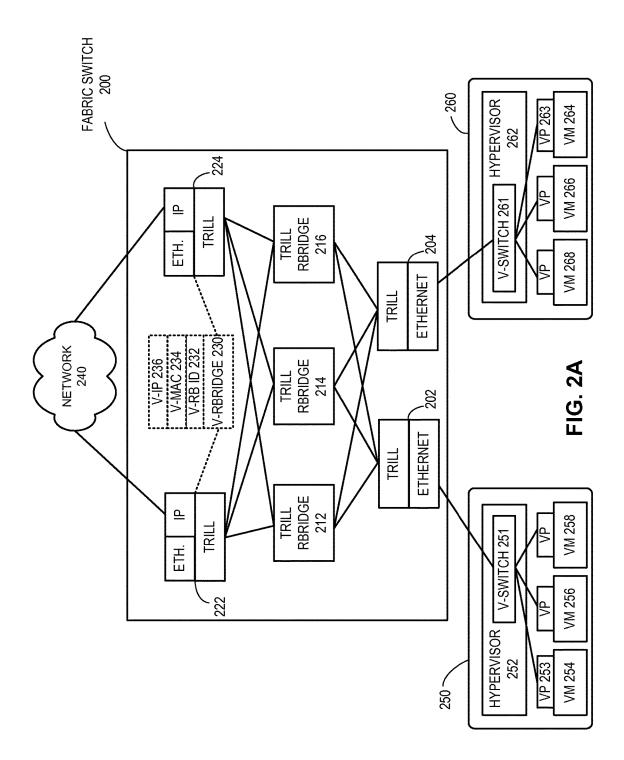

. No. 14/329,447, dated Jun. 8, 2017. Office Action for U.S. Appl. No. 14/817,097, dated May 4, 2017. Office Action for U.S. Appl. No. 14/872,966, dated Apr. 20, 2017. Office Action for U.S. Appl. No. 14/680,915, dated May 3, 2017. Office Action for U.S. Appl. No. 14/792,166, dated Apr. 26, 2017. Office Action for U.S. Appl. No. 14/660,803, dated May 17, 2017. Office Action for U.S. Appl. No. 14/488,173, dated May 12, 2017. Office Action for U.S. Appl. No. 14/662,095, dated Mar. 24, 2017. Office Action for U.S. Appl. No. 15/005,967, dated Mar. 31, 2017. Office Action for U.S. Appl. No. 15/215,377, dated Apr. 7, 2017. Office Action for U.S. Appl. No. 13/098,490, dated Apr. 6, 2017. Office Action for U.S. Appl. No. 14/662,092, dated Mar. 29, 2017.

\* cited by examiner



U.S. Patent













FIG. 3A



FIG. 3B











**FIG.** 7

### **OVERLAY TUNNEL IN A FABRIC SWITCH**

#### RELATED APPLICATIONS

This application is a continuation of U.S. application Ser. 5 No. 13/801,858, titled "Overlay Tunnel in a Fabric Switch," by inventor Phanidhar Koganti, filed 13 Mar. 2013, which claims the benefit of U.S. Provisional Application No. 61/614,392, titled "Overlay L2/L3 Fabric Architecture," by inventor Phanidhar Koganti, filed 22 Mar. 2012, the disclo- 10 sures of which are incorporated by reference herein.

The present disclosure is related to:

U.S. Pat. No. 8,867,552, titled "Virtual Cluster Switching," by inventors Suresh Vobbilisetty and Dilip Chatwani, issued 21 Oct. 2014;

U.S. Pat. No. 8,665,886, titled "Redundant Host Connection in a Routed Network," by inventors Som