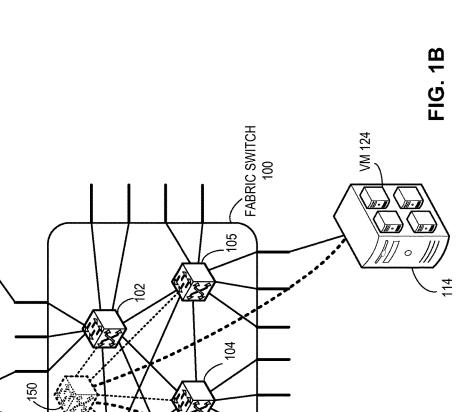

Appl. No. 14/329,447, dated Jun. 8, 2017. Office Action for U.S. Appl. No. 14/817,097, dated May 4, 2017. Office Action for U.S. Appl. No. 14/872,966, dated Apr. 20, 2017. Office Action for U.S. Appl. No. 14/680,915, dated May 3, 2017. Office Action for U.S. Appl. No. 14/792,166, dated Apr. 26, 2017. Office Action for U.S. Appl. No. 14/660,803, dated May 17, 2017. Office Action for U.S. Appl. No. 14/488,173, dated May 12, 2017. Office Action for U.S. Appl. No. 14/662,095, dated Mar. 24, 2017. Office Action for U.S. Appl. No. 15/005,967, dated Mar. 31, 2017. Office Action for U.S. Appl. No. 15/215,377, dated Apr. 7, 2017. Office Action for U.S. Appl. No. 13/098,490, dated Apr. 6, 2017. Office Action for U.S. Appl. No. 14/662,092, dated Mar. 29, 2017.

\* cited by examiner



U.S. Patent













FIG. 3A



FIG. 3B











**FIG.** 7

### **OVERLAY TUNNEL IN A FABRIC SWITCH**

#### RELATED APPLICATIONS

This application is a continuation of U.S. application Ser. 5 No. 13/801,858, titled "Overlay Tunnel in a Fabric Switch," by inventor Phanidhar Koganti, filed 13 Mar. 2013, which claims the benefit of U.S. Provisional Application No. 61/614,392, titled "Overlay L2/L3 Fabric Architecture," by inventor Phanidhar Koganti, filed 22 Mar. 2012, the disclo- 10 sures of which are incorporated by reference herein.

The present disclosure is related to:

U.S. Pat. No. 8,867,552, titled "Virtual Cluster Switching," by inventors Suresh Vobbilisetty and Dilip Chatwani, issued 21 Oct. 2014;

U.S. Pat. No. 8,665,886, titled "Redundant Host Connection in a Routed Network," by inventors