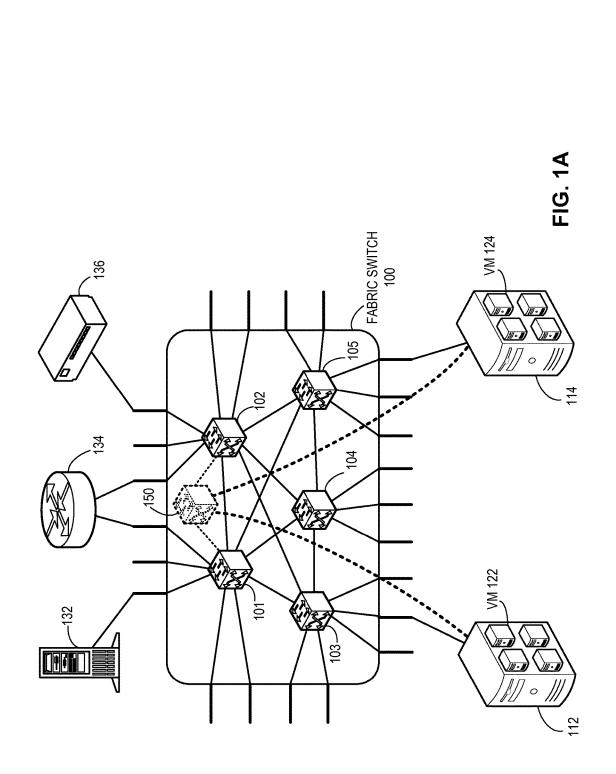

Action for U.S. Appl. No. 14/329,447, dated Jun. 8, 2017. Office Action for U.S. Appl. No. 14/817,097, dated May 4, 2017. Office Action for U.S. Appl. No. 14/872,966, dated Apr. 20, 2017. Office Action for U.S. Appl. No. 14/680,915, dated May 3, 2017. Office Action for U.S. Appl. No. 14/792,166, dated Apr. 26, 2017. Office Action for U.S. Appl. No. 14/660,803, dated May 17, 2017. Office Action for U.S. Appl. No. 14/488,173, dated May 12, 2017. Office Action for U.S. Appl. No. 14/662,095, dated Mar. 24, 2017. Office Action for U.S. Appl. No. 15/005,967, dated Mar. 31, 2017. Office Action for U.S. Appl. No. 15/215,377, dated Apr. 7, 2017. Office Action for U.S. Appl. No. 13/098,490, dated Apr. 6, 2017. Office Action for U.S. Appl. No. 14/662,092, dated Mar. 29, 2017.

\* cited by examiner



U.S. Patent













FIG. 3A



FIG. 3B











**FIG.** 7

### **OVERLAY TUNNEL IN A FABRIC SWITCH**

#### RELATED APPLICATIONS

This application is a continuation of U.S. application Ser. 5 No. 13/801,858, titled "Overlay Tunnel in a Fabric Switch," by inventor Phanidhar Koganti, filed 13 Mar. 2013, which claims the benefit of U.S. Provisional Application No. 61/614,392, titled "Overlay L2/L3 Fabric Architecture," by inventor Phanidhar Koganti, filed 22 Mar. 2012, the disclo- 10 sures of which are incorporated by reference herein.

The present disclosure is related to:

U.S. Pat. No. 8,867,552, titled "Virtual Cluster Switching," by inventors Suresh Vobbilisetty and Dilip Chatwani, issued 21 Oct. 2014;

U.S. Pat. No. 8,665,886, titled "Redundant Host Connection in a Routed Netwo