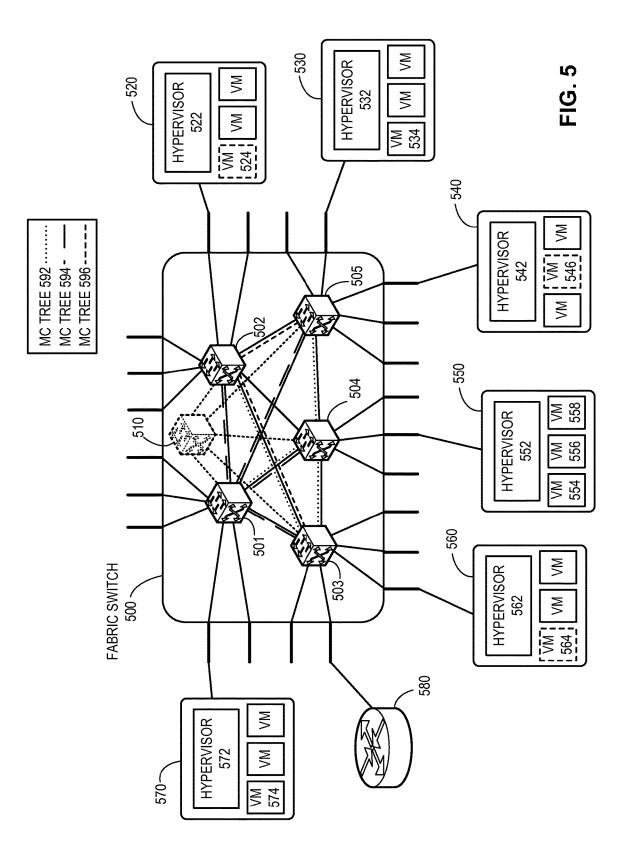

, 2017. Office Action for U.S. Appl. No. 14/817,097, dated May 4, 2017. Office Action for U.S. Appl. No. 14/872,966, dated Apr. 20, 2017. Office Action for U.S. Appl. No. 14/680,915, dated May 3, 2017. Office Action for U.S. Appl. No. 14/792,166, dated Apr. 26, 2017. Office Action for U.S. Appl. No. 14/660,803, dated May 17, 2017. Office Action for U.S. Appl. No. 14/488,173, dated May 12, 2017. Office Action for U.S. Appl. No. 14/662,095, dated Mar. 24, 2017. Office Action for U.S. Appl. No. 15/005,967, dated Mar. 31, 2017. Office Action for U.S. Appl. No. 15/215,377, dated Apr. 7, 2017. Office Action for U.S. Appl. No. 13/098,490, dated Apr. 6, 2017. Office Action for U.S. Appl. No. 14/662,092, dated Mar. 29, 2017.

\* cited by examiner



U.S. Patent













FIG. 3A



FIG. 3B











**FIG.** 7

### **OVERLAY TUNNEL IN A FABRIC SWITCH**

#### RELATED APPLICATIONS

This application is a continuation of U.S. application Ser. 5 No. 13/801,858, titled "Overlay Tunnel in a Fabric Switch," by inventor Phanidhar Koganti, filed 13 Mar. 2013, which claims the benefit of U.S. Provisional Application No. 61/614,392, titled "Overlay L2/L3 Fabric Architecture," by inventor Phanidhar Koganti, filed 22 Mar. 2012, the disclo- 10 sures of which are incorporated by reference herein.

The present disclosure is related to:

U.S. Pat. No. 8,867,552, titled "Virtual Cluster Switching," by inventors Suresh Vobbilisetty and Dilip Chatwani, issued 21 Oct. 2014;

U.S. Pat. No. 8,665,886, titled "Redundant Host Connection in a Routed Network," by inventors Somesh Gupta, Anoop Ghanwani, Pha