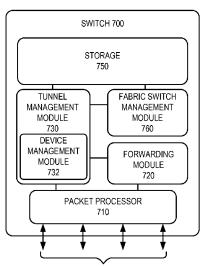

ming & Dowler, LLP.

### (57) **ABSTRACT**

One embodiment of the present invention provides a switch. The switch includes a tunnel management module, a packet processor, and a forwarding module. The tunnel management module operates the switch as a tunnel gateway capable of terminating an overlay tunnel. During operation, the packet processor, which is coupled to the tunnel management module, identifies in a data packet a virtual Internet Protocol (IP) address associated with a virtual tunnel gateway. This virtual tunnel gateway is associated with the switch and the data packet is associated with the overlay tunnel. The forwarding module determines an output port for an inner packet in the data packet based on a destination address of the inner packet.

#### 21 Claims, 11 Drawing Sheets



COMMUNICATION PORTS 702

### **Related U.S. Application Data**

- (60) Provisional application No. 61/614,392, filed on Mar. 22, 2012.
- (51) Int. Cl.

| H04L 12/713 | (2013.01) |
|-------------|-----------|
| H04L 12/18  | (2006.01) |
| H04L 12/46  | (2006.01) |
| H04L 29/12  | (2006.01) |
|             |           |

### (56) **References Cited**

|             |    |                  | ~ •              |
|-------------|----|------------------|------------------|
| 5,390,173   | A  | 2/1995           | Spinney          |
| 5,802,278   | A  | 9/1998           | Isfeld           |
|             | A  | 3/1999           | Marimuthu        |
|             | A  | 3/1999           | Poplawski        |
|             | Ā  | 9/1999           | Chin             |
|             | Ā  | 10/1999