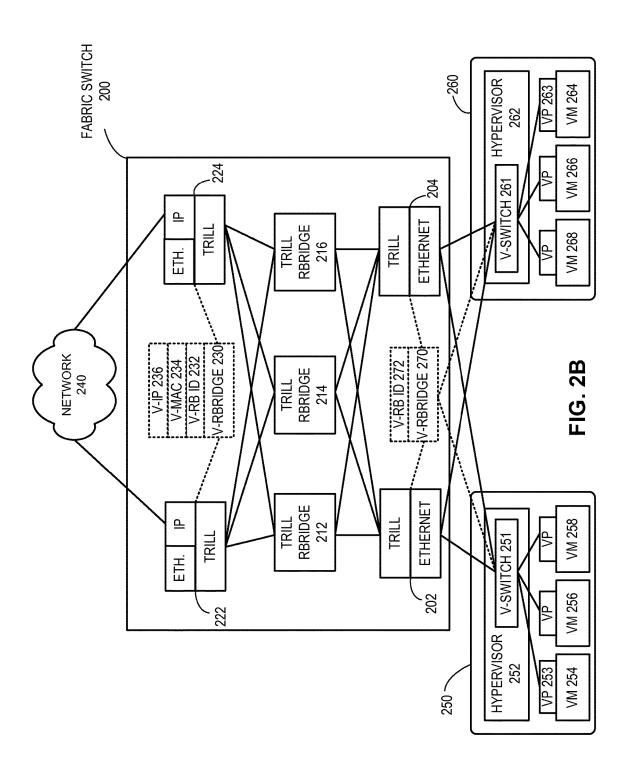

No. 14/329,447, dated Jun. 8, 2017. Office Action for U.S. Appl. No. 14/817,097, dated May 4, 2017. Office Action for U.S. Appl. No. 14/872,966, dated Apr. 20, 2017. Office Action for U.S. Appl. No. 14/680,915, dated May 3, 2017. Office Action for U.S. Appl. No. 14/792,166, dated Apr. 26, 2017. Office Action for U.S. Appl. No. 14/660,803, dated May 17, 2017. Office Action for U.S. Appl. No. 14/488,173, dated May 12, 2017. Office Action for U.S. Appl. No. 14/662,095, dated Mar. 24, 2017. Office Action for U.S. Appl. No. 15/005,967, dated Mar. 31, 2017. Office Action for U.S. Appl. No. 15/215,377, dated Apr. 7, 2017. Office Action for U.S. Appl. No. 13/098,490, dated Apr. 6, 2017. Office Action for U.S. Appl. No. 14/662,092, dated Mar. 29, 2017.

\* cited by examiner



U.S. Patent













FIG. 3A



FIG. 3B











**FIG.** 7

### **OVERLAY TUNNEL IN A FABRIC SWITCH**

#### RELATED APPLICATIONS

This application is a continuation of U.S. application Ser. 5 No. 13/801,858, titled "Overlay Tunnel in a Fabric Switch," by inventor Phanidhar Koganti, filed 13 Mar. 2013, which claims the benefit of U.S. Provisional Application No. 61/614,392, titled "Overlay L2/L3 Fabric Architecture," by inventor Phanidhar Koganti, filed 22 Mar. 2012, the disclo- 10 sures of which are incorporated by reference herein.

The present disclosure is related to:

U.S. Pat. No. 8,867,552, titled "Virtual Cluster Switching," by inventors Suresh Vobbilisetty and Dilip Chatwani, issued 21 Oct. 2014;

U.S. Pat. No. 8,665,886, titled "Redundant Host Connection in a Routed Network," by inventors Somes