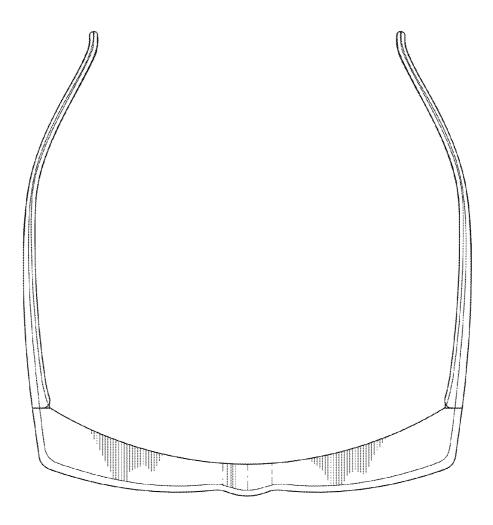

FIG. 3 is a top plan view of the eyewear.

FIG. 4 is a front elevational view of the eyewear.

FIG. 5 is a bottom plan view of the eyewear; and,

FIG. 6 is a rear elevational view of the eyewear.

The portions shown in broken lines are solely for the purpose of illustrating context and form no part of the claimed design.