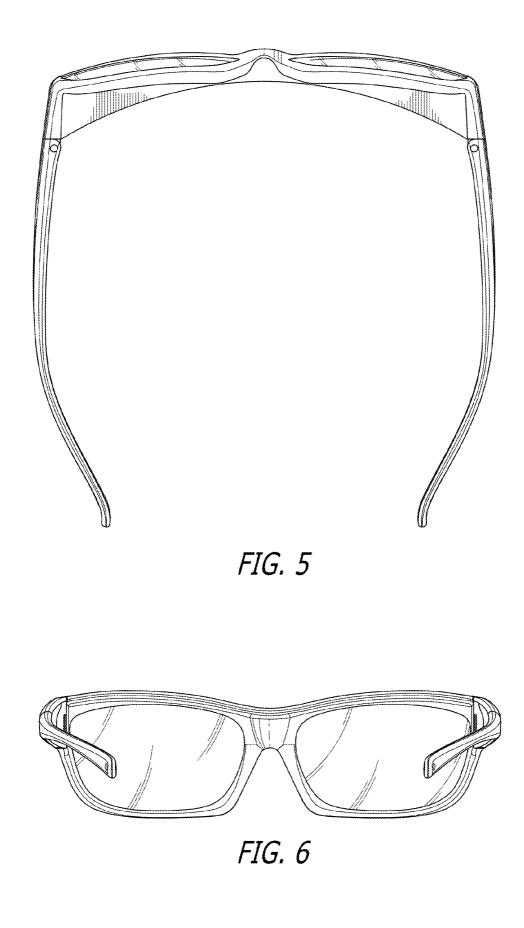

FIG. 3 is a top plan view of the eyewear.

FIG. 4 is a front elevational view of the eyewear.

FIG. 5 is a bottom plan view of the eyewear; and,

FIG. 6 is a rear elevational view of the eyewear.

The portions shown in broken lines are solely for the purpose of illustrating context and form no part of the claimed design.