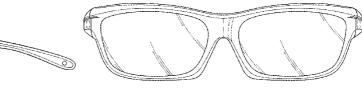

### DESCRIPTION

FIG. 1 is a top left perspective view of eyewear according to the present invention.

FIG. 2 is a left side elevational view of the eyewear, with the right side elevational view being a mirror image of the left side elevational view.

#### 1 Claim, 3 Drawing Sheets

FIG. 1

FIG. 4