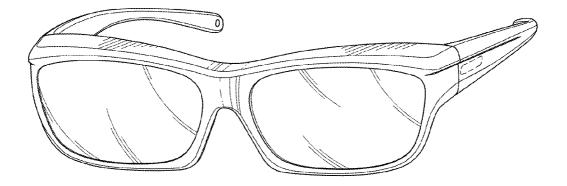

FIG. 3 is a top plan view of the eyewear.

FIG. 4 is a front elevational view of the eyewear.

FIG. 5 is a bottom plan view of the eyewear; and,

FIG. 6 is a rear elevational view of the eyewear.

The portions shown in broken lines are solely for the purpose of illustrating context and form no part of the claimed design.

#### 1 Claim, 3 Drawing Sheets

FIG. 1

FIG. 4