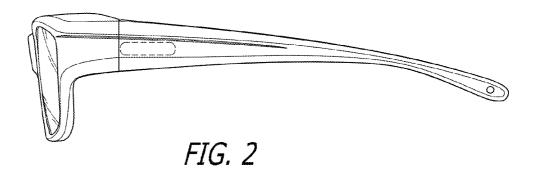

### DESCRIPTION

FIG. 1 is a top left perspective view of eyewear according to the present invention.

FIG. 2 is a left side elevational view of the eyewear, with the right side elevational view being a mirror image of the left side elevational view.