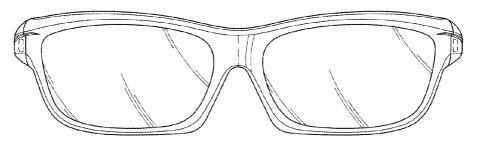

FIG. 3 is a top plan view of the eyewear.

FIG. 4 is a front elevational view of the eyewear.

FIG. 5 is a bottom plan view of the eyewear; and,

FIG. 6 is a rear elevational view of the eyewear.

The portions shown in broken lines are solely for the purpose of illustrating context and form no part of the claimed design.