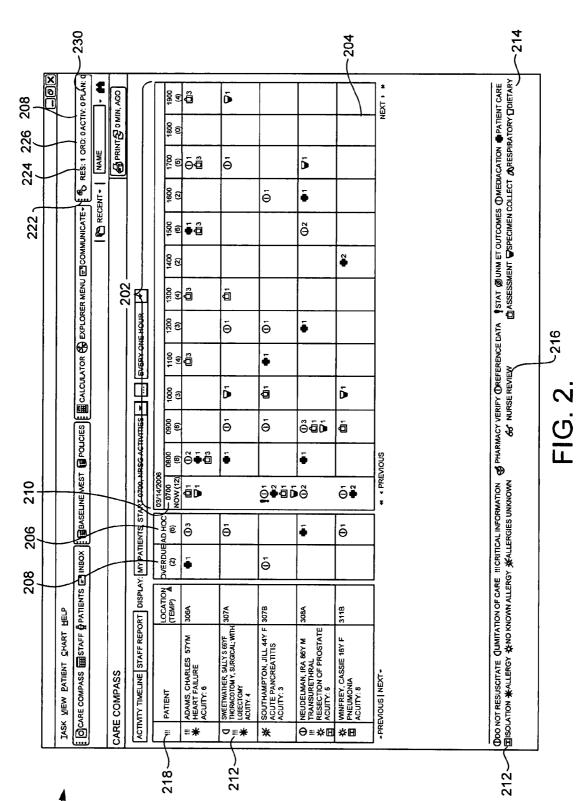

#### 7 Claims, 24 Drawing Sheets

|         |                                                                                         |            |                |          |                               |                  |                |            |             |             |            |             | RE          | CENT-       | NAME                |      | <u></u> . |
|---------|-----------------------------------------------------------------------------------------|------------|----------------|----------|-------------------------------|------------------|----------------|------------|-------------|-------------|------------|-------------|-------------|-------------|---------------------|------|-----------|
| CAR     | E COMPASS                                                                               |            |                |          |                               |                  |                |            |             |             |            |             |             |             | e PRI               | пЭом | IN, AG    |
| ACT     | WITY TIMELINE STAFF REPO                                                                | ORT DISPLA | Y: MY PATI     | ENTS, ST | ART 0700, I                   | RSG AC           | TIVITIES       | -          | EVERY O     | NE HOUR     | -1-1       |             |             |             |                     |      |           |
|         | PATIENT                                                                                 |            | OVERDUE<br>(2) | AD HOC   | 03/14/200<br>0700<br>NOW (12) | 6<br>0900<br>(8) | 0500           | 1000       | 1100        | 1200<br>(3) | 1300       | 1400<br>(2) | 1500<br>(6) | 1600<br>(2) | 1700                | 1800 | 19        |
| *       | ADAMS, CHARLES 57YM<br>HEART FAILURE<br>ACUITY: 6                                       | 3084       | •1             | Q3       | Đ;                            | (0)2<br>●1<br>©3 | (8)            | (30        | (4)<br>2233 | (3)         | (0)<br>(1) |             | (0)<br>(1)3 | 4           | (6)<br>(0)1<br>(0)3 | _(0) | Ľ         |
| H       | IL CRITICAL INDICATORS:<br>• NO INFO TO BE RELEASE<br>• VIP<br># ALLERGIES: CODEINE ADD | 1          |                | Ø١       |                               | <b>●</b> 1       | 01             | <b>9</b> 1 |             | <b>©</b> 1  | ۳ů ا       |             |             |             | @1                  |      | 5         |
|         | ACUITY: 3                                                                               |            | <b>@</b> 1     |          |                               |                  | 01             | œ۱.        | •1          | O 1         |            |             |             | <b>©</b> 1  |                     |      |           |
| 0 ⊪ ☆ 🛙 | NEUDELMAN, IRA 66Y M<br>TRANSURETHRAL<br>RESECTION OF PROSTATE<br>ACUITY: 5             | 308A       |                | •1       | Ū2                            | <b>Φ</b> 1       | 03<br>©1<br>♥1 |            |             | <b>●</b> 1  |            |             | ()2         | <b>#</b> 1  | ₽1                  |      |           |
| Ě       | WINFREY, CASSIE 16Y F<br>PNEUMONIA<br>ACUITY: 8                                         | 311B       |                | ۵ı       | 01<br>●2                      |                  | ۳              | ₽1         |             |             |            | <b>\$</b> 2 |             |             |                     |      |           |
| -PR     | EVIOUS   NEXT+                                                                          |            |                |          | * * PRE                       | NOUS             |                |            |             |             |            |             |             | L           | I                   |      | ECT       |
|         |                                                                                         |            |                |          |                               |                  |                |            |             |             |            |             |             |             |                     |      |           |