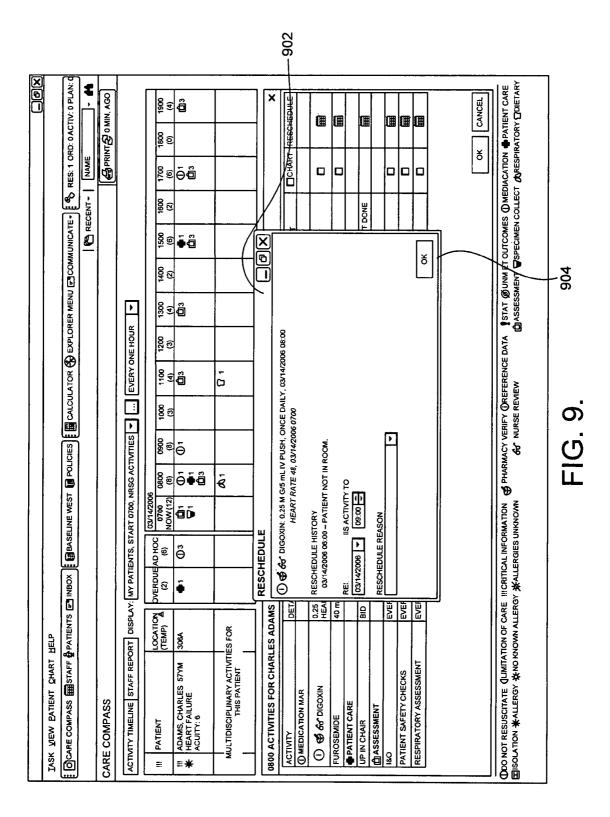

#### 7 Claims, 24 Drawing Sheets

|         |                                                                                         |            |                |          |                               |                  |                |            |             |             |            |             | RE          | CENT-       | NAME                |      | <u></u> . |
|---------|-----------------------------------------------------------------------------------------|------------|----------------|----------|-------------------------------|------------------|----------------|------------|-------------|-------------|------------|-------------|-------------|-------------|---------------------|------|-----------|
| CAR     | E COMPASS                                                                               |            |                |          |                               |                  |                |            |             |             |            |             |             |             | e PRI               | пЭом | IN, AG    |
| ACT     | WITY TIMELINE STAFF REPO                                                                | ORT DISPLA | Y: MY PATI     | ENTS, ST | ART 0700, I                   | RSG AC           | TIVITIES       | -          | EVERY O     | NE HOUR     | -1-1       |             |             |             |                     |      |           |
|         | PATIENT                                                                                 |            | OVERDUE<br>(2) | AD HOC   | 03/14/200<br>0700<br>NOW (12) | 6<br>0900<br>(8) | 0500           | 1000       | 1100        | 1200<br>(3) | 1300       | 1400<br>(2) | 1500<br>(6) | 1600<br>(2) | 1700                | 1800 | 19        |
| *       | ADAMS, CHARLES 57YM<br>HEART FAILURE<br>ACUITY: 6                                       | 3084       | •1             | Q3       | Đ;                            | (0)2<br>●1<br>©3 | (8)            | (30        | (4)<br>2233 | (3)         | (0)<br>(1) |             | (0)<br>(1)3 | 4           | (6)<br>(0)1<br>(0)3 | _(0) | Ľ         |
| H       | IL CRITICAL INDICATORS:<br>• NO INFO TO BE RELEASE<br>• VIP<br># ALLERGIES: CODEINE ADD | 1          |                | Ø١       |                               | <b>●</b> 1       | 01             | <b>9</b> 1 |             | <b>©</b> 1  | ۳ů ا       |             |             |             | @1                  |      | 5         |
|         | ACUITY: 3                                                                               |            | <b>@</b> 1     |          |                               |                  | 01             | œ۱.        | •1          | O 1         |            |             |             | <b>©</b> 1  |                     |      |           |
| 0 ⊪ ☆ 🛙 | NEUDELMAN, IRA 66Y M<br>TRANSURETHRAL<br>RESECTION OF PROSTATE<br>ACUITY: 5             | 308A       |                | •1       | Ū2                            | <b>Φ</b> 1       | 03<br>©1<br>♥1 |            |             | <b>●</b> 1  |            |             | ()2         | <b>#</b> 1  | ₽1                  |      |           |
| Ě       | WINFREY, CASSIE 16Y F<br>PNEUMONIA<br>ACUITY: 8                                         | 311B       |                | ۵ı       | 01<br>●2                      |                  | ۳              | ₽1         |             |             |            | <b>\$</b> 2 |             |             |                     |      |           |
| -PR     | EVIOUS   NEXT+                                                                          |            |                |          | * * PRE                       | NOUS             |                |            |             |             |            |             |             | L           | I                   |      | ECT       |
|         |                                                                                         |            |                |          |                               |                  |                |            |             |             |            |             |             |             |                     |      |           |