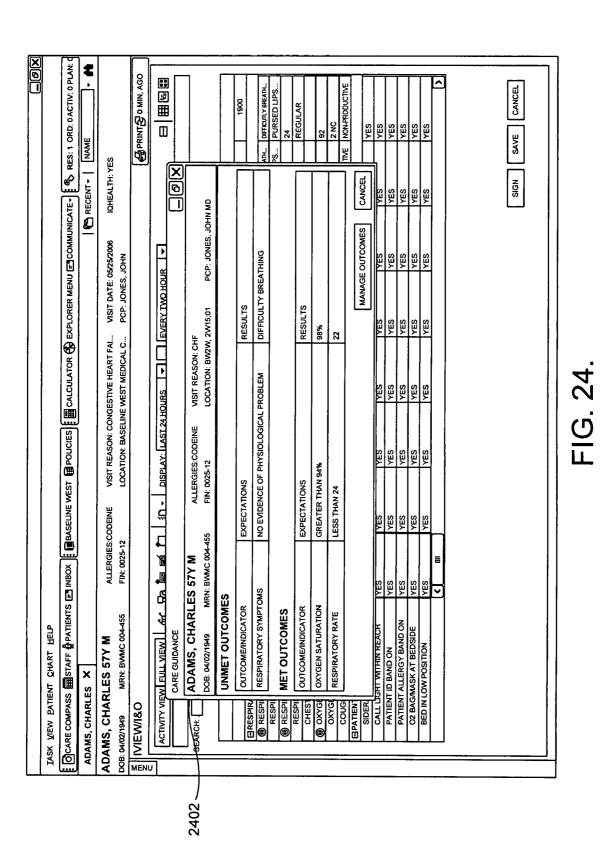

|  |  |  |  |

Nov. 1, 2011

Sheet 23 of 24

US 8,050,946 B2



### CLINICAL ACTIVITY NAVIGATOR

#### CROSS-REFERENCE TO RELATED APPLICATIONS

This application claims the benefit of U.S. Provisional Application No. 60/828,531 filed Oct. 6, 2006. Additionally, this application is related by subject matter to the invention disclosed in the following U.S. patent applications filed on even date herewith: U.S. application Ser. No. 11/777,540, entitled "Patient Activity Coordinator;" U.S. application Ser. No. 11/777,589, entitled "Providing Clinical Activity Details in Context;" U.S. application Ser. No. 11/777,547, entitled "Providing Multidisciplinary Activities in Context of Clinician's Role Relevant Activities;" U.S. application Ser. No. 11/777,544, entitled "Rescheduling Clinical Activities in Context of Activities View;"U.S. application Ser. No. 11/7