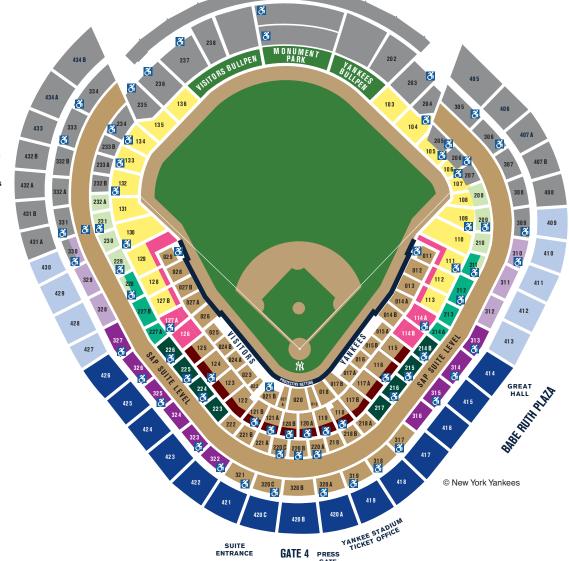

## 2022 YANKEE STADIUM SEATING MAP

| YANKEE  |  |
|---------|--|
| STADIUM |  |
| LOBBY   |  |
|         |  |

YANKEES OFFICES

GATE 2

|  | Field MVP                                                                                         | \$7,913 - \$9,635 |
|--|---------------------------------------------------------------------------------------------------|-------------------|
|  | Field Level Infield                                                                               | \$5,667 - \$8,824 |
|  | Field Level Outfield                                                                              | \$3,412 - \$4,847 |
|  | Main Level Infield                                                                                | \$4,847 - \$5,667 |
|  | Main Level                                                                                        | \$3,412 - \$4,027 |
|  | Main Level Outfield                                                                               | \$2,118 - \$2,465 |
|  | Terrace Level Infield                                                                             | \$2,469 - \$3,084 |
|  | Terrace Level Outfield                                                                            | \$1,895           |
|  | Grandstand Level Infield                                                                          | \$1,403           |
|  | Grandstand Level Outfield                                                                         | \$993 - \$1,198   |
|  | For more information on Premium Seating, please call (718) 508-3955 or email premium@yankees.com. |                   |

Please note that protective netting of varying heights is used in the Stadium from Section 011 to behind home plate to Section 029.

Any purchase of Season Tickets will not be completed, until the potential licensee both: (a) offers to purchase the Season Tickets by acknowledging acceptance of and agreeing to be bound by the Tickets Terms and Conditions (i.e., by signature or on-line click acceptance, the "Offer"); and (b) receives written notice of the Yankees' acceptance and confiliration of the purchase of the Season Tickets - all of which is conditioned upon the licensee's compliance with the Tickets Terms and Conditions. Tickets and Season Ticket plans purchased on yankees.com and/or ticketmaster.com are subject to the terms and conditions established by the Yankees including: (a) Age Limit; (b) Ticket Limit; and (c) Territory Limit. The Yankees will: (x) strictly endorce these terms and conditions; (y) refuse to sell to any personal conditions to be violated; and (2) revoke any ticket license relating to any ticket account that violates the terms and conditions. Tickets will not be violated; and (2) revoke any ticket license relating to any ticket account that violates the terms and conditions to be violated; and (2) revoke any ticket license relating to any ticket account that violates the terms and conditions. Tickets will not personally that violates the terms and conditions to any ticket account that violates the terms and conditions to sell to any personal violates. The Yankees reserve the right to require proof of a properly issued New York Ticket Reseller License. Season Tickets will not not any ticket account that violates the terms and conditions. Ticket License relating to any ticket account that violates the terms and conditions to a personal violate to any ticket account that violates the terms and conditions to a personal violate to any ticket account that violates the terms and conditions to a personal violate to any ticket account that violates the terms and conditions to a personal violate to any ticket account that violates the terms and conditions to a personal violate to any ticket account that violates the terms and