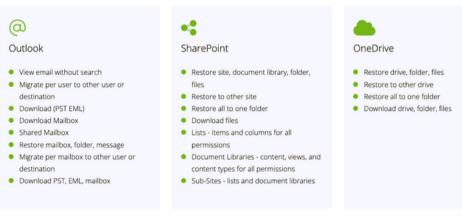

## **Backup Retention**

Automate all your Microsoft 365 backups, including Mail, Calendar, Contacts, Tasks, SharePoint Online, One Drive, Office Groups, and Teams.