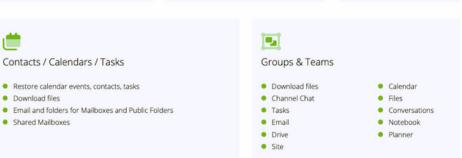

## **Backup Retention**

Automate all your Microsoft 365 backups, including Mail, Calendar, Contacts, Tasks, SharePoint Online, One Drive, Office Groups, and Teams.