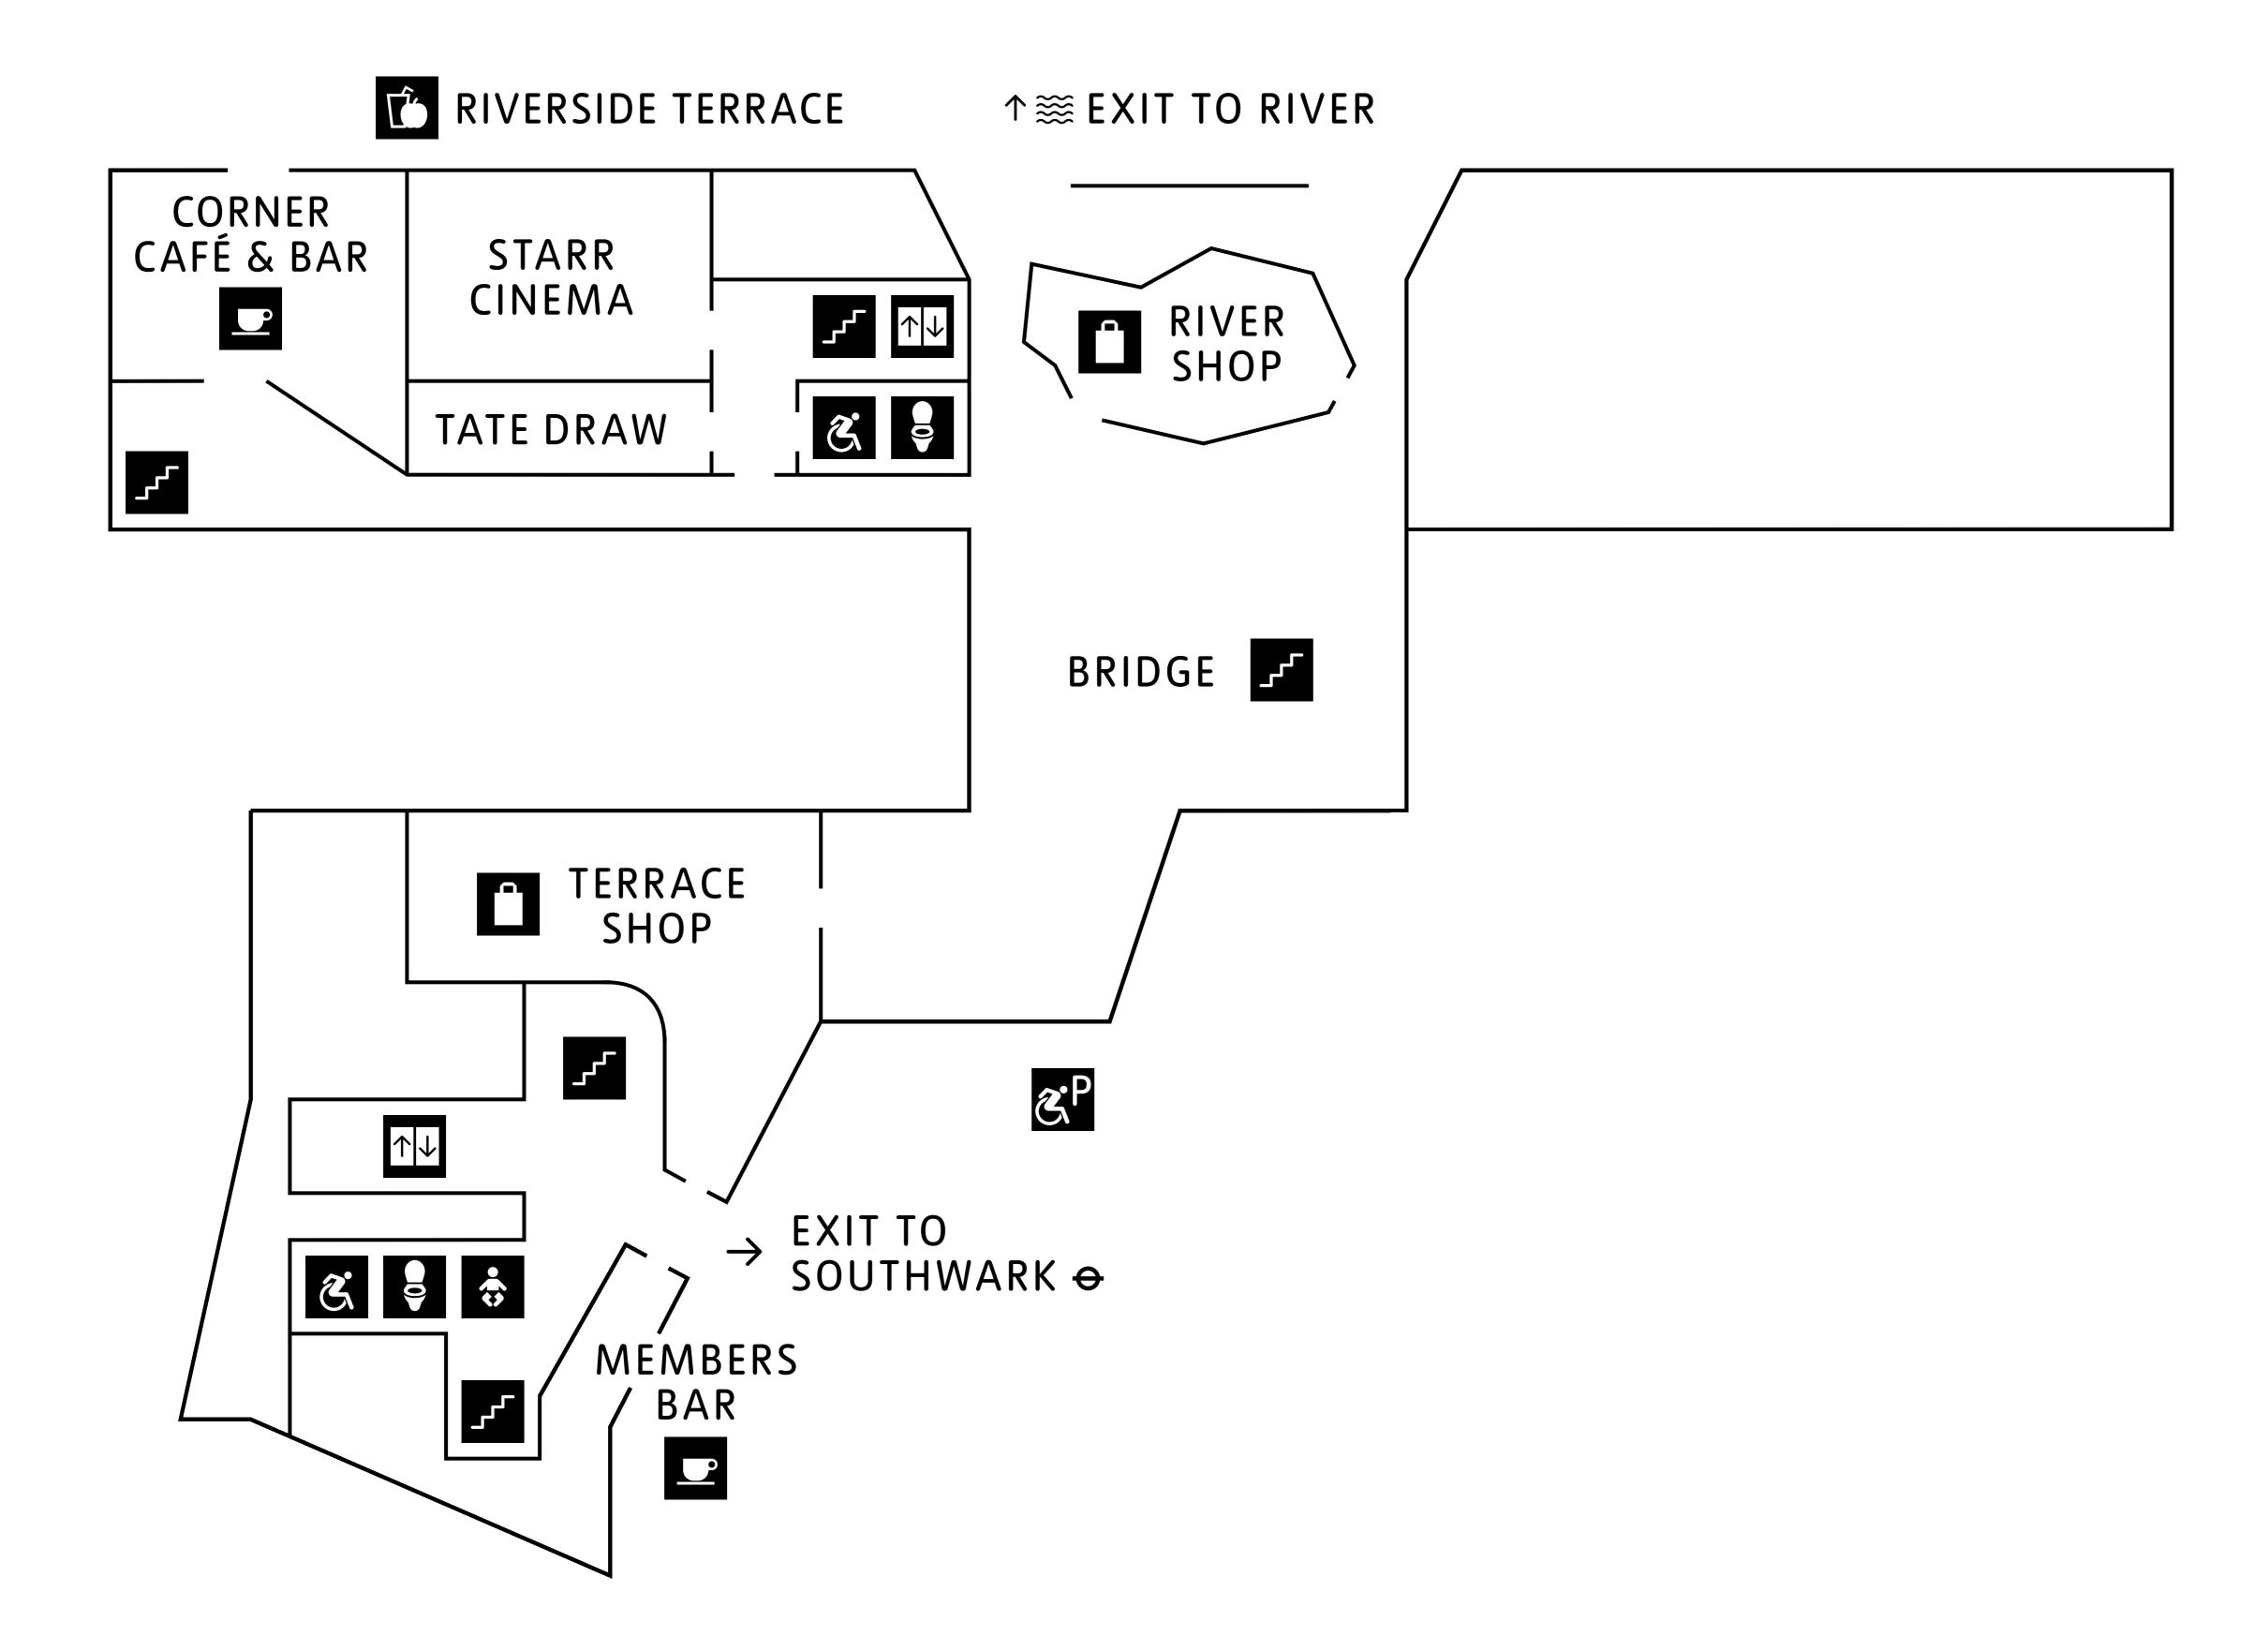

### NATALIE BELL BUILDING RESTAURANT **GRANVILLE-GROSSMAN** MEMBERS BAR X Ş 🔅 COLLECTION DISPLAYS ANTHONY MCCALL\* ARTIST ROOMS **E** BRIDGE **•** Ľ **EXPRESSIONISTS\*** COLLECTION DISPLAYS

EXIT TO BLACKFRIARS

#### \*TICKET REQUIRED 🛱

ZANELE MUHOLI\*

## NATALIE BELL BUILDING

Water fountain

Tickets

Step-free

Stairs

Escalator

## NATALIE BELL BUILDING

## NATALIE BELL BUILDING

ACCESS THROUGH LEVELS 0, 1 AND 4