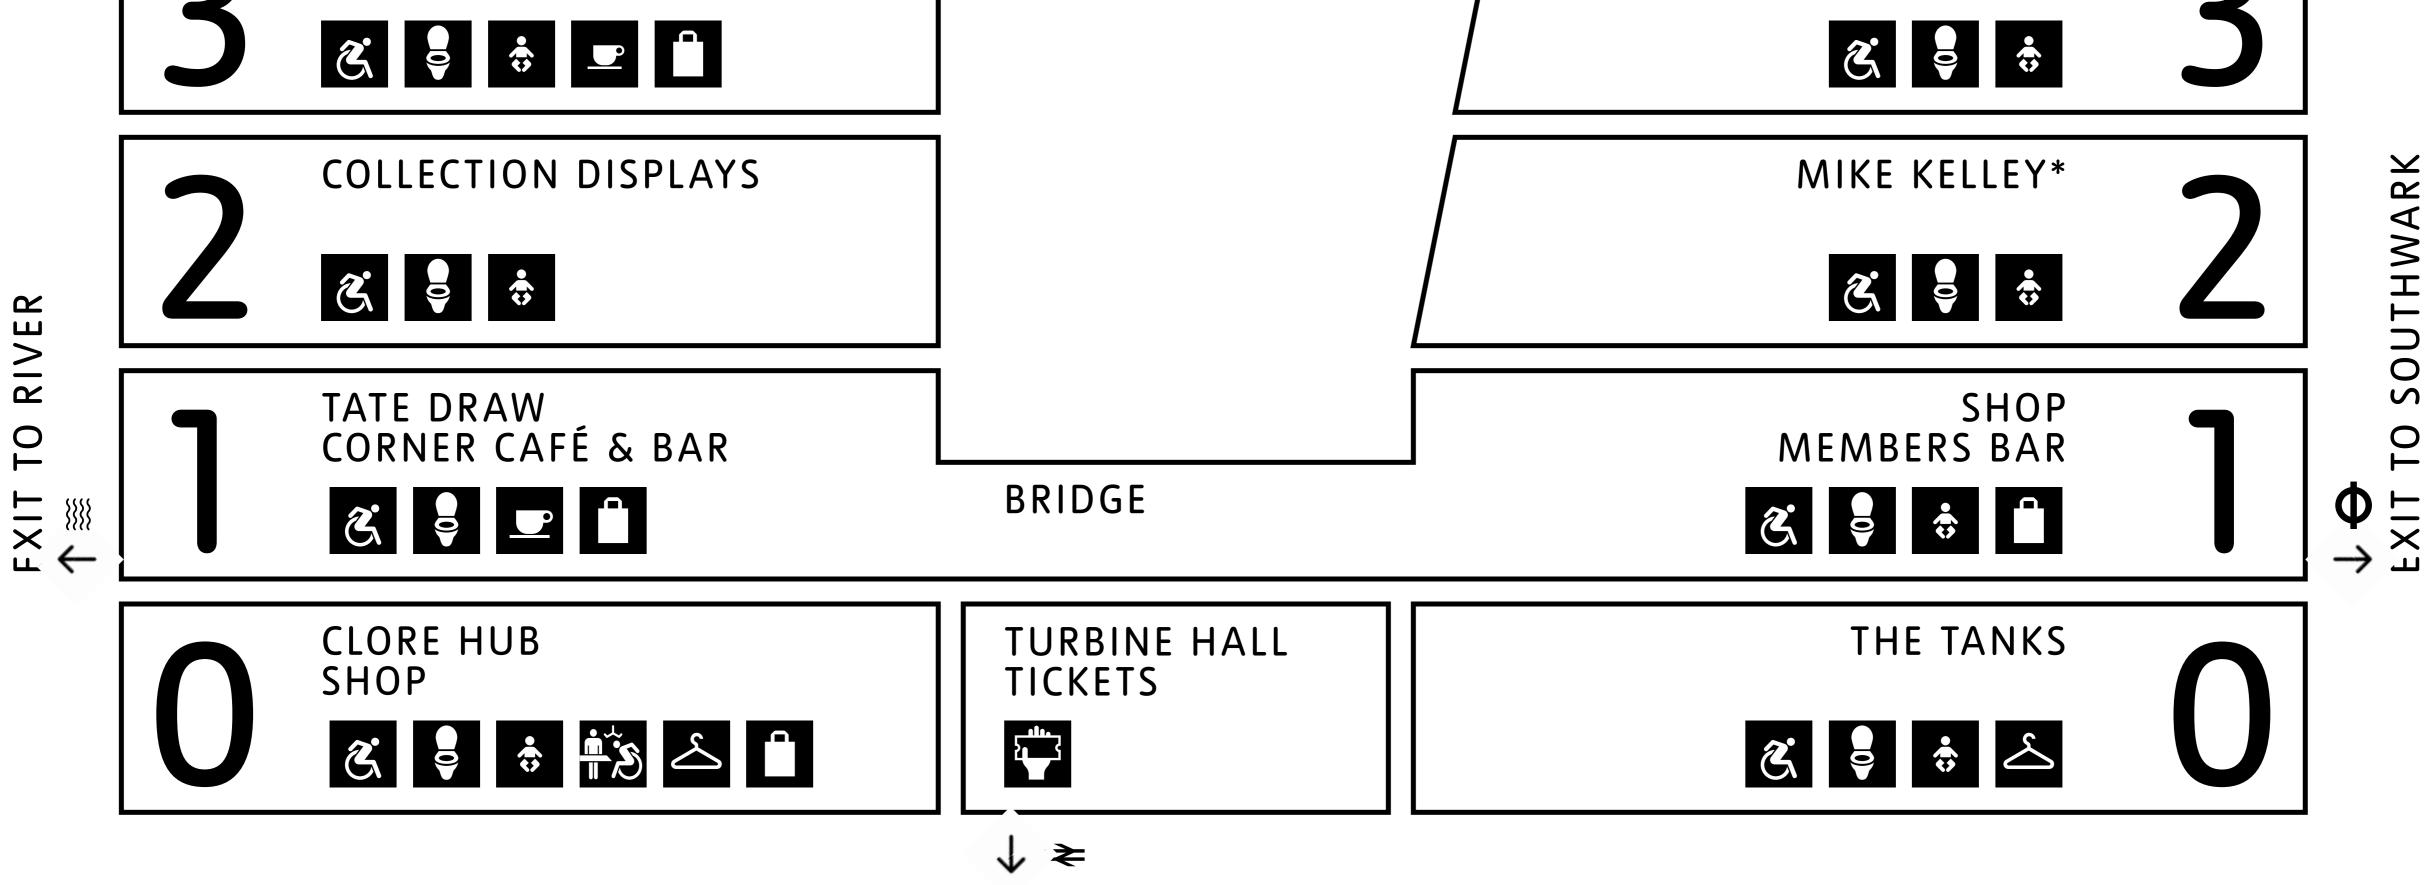

## NATALIE BELL BUILDING

ACCESS THROUGH LEVELS 0, 1 AND 4

#### ACCESS THROUGH LEVELS 0, 1 AND 4