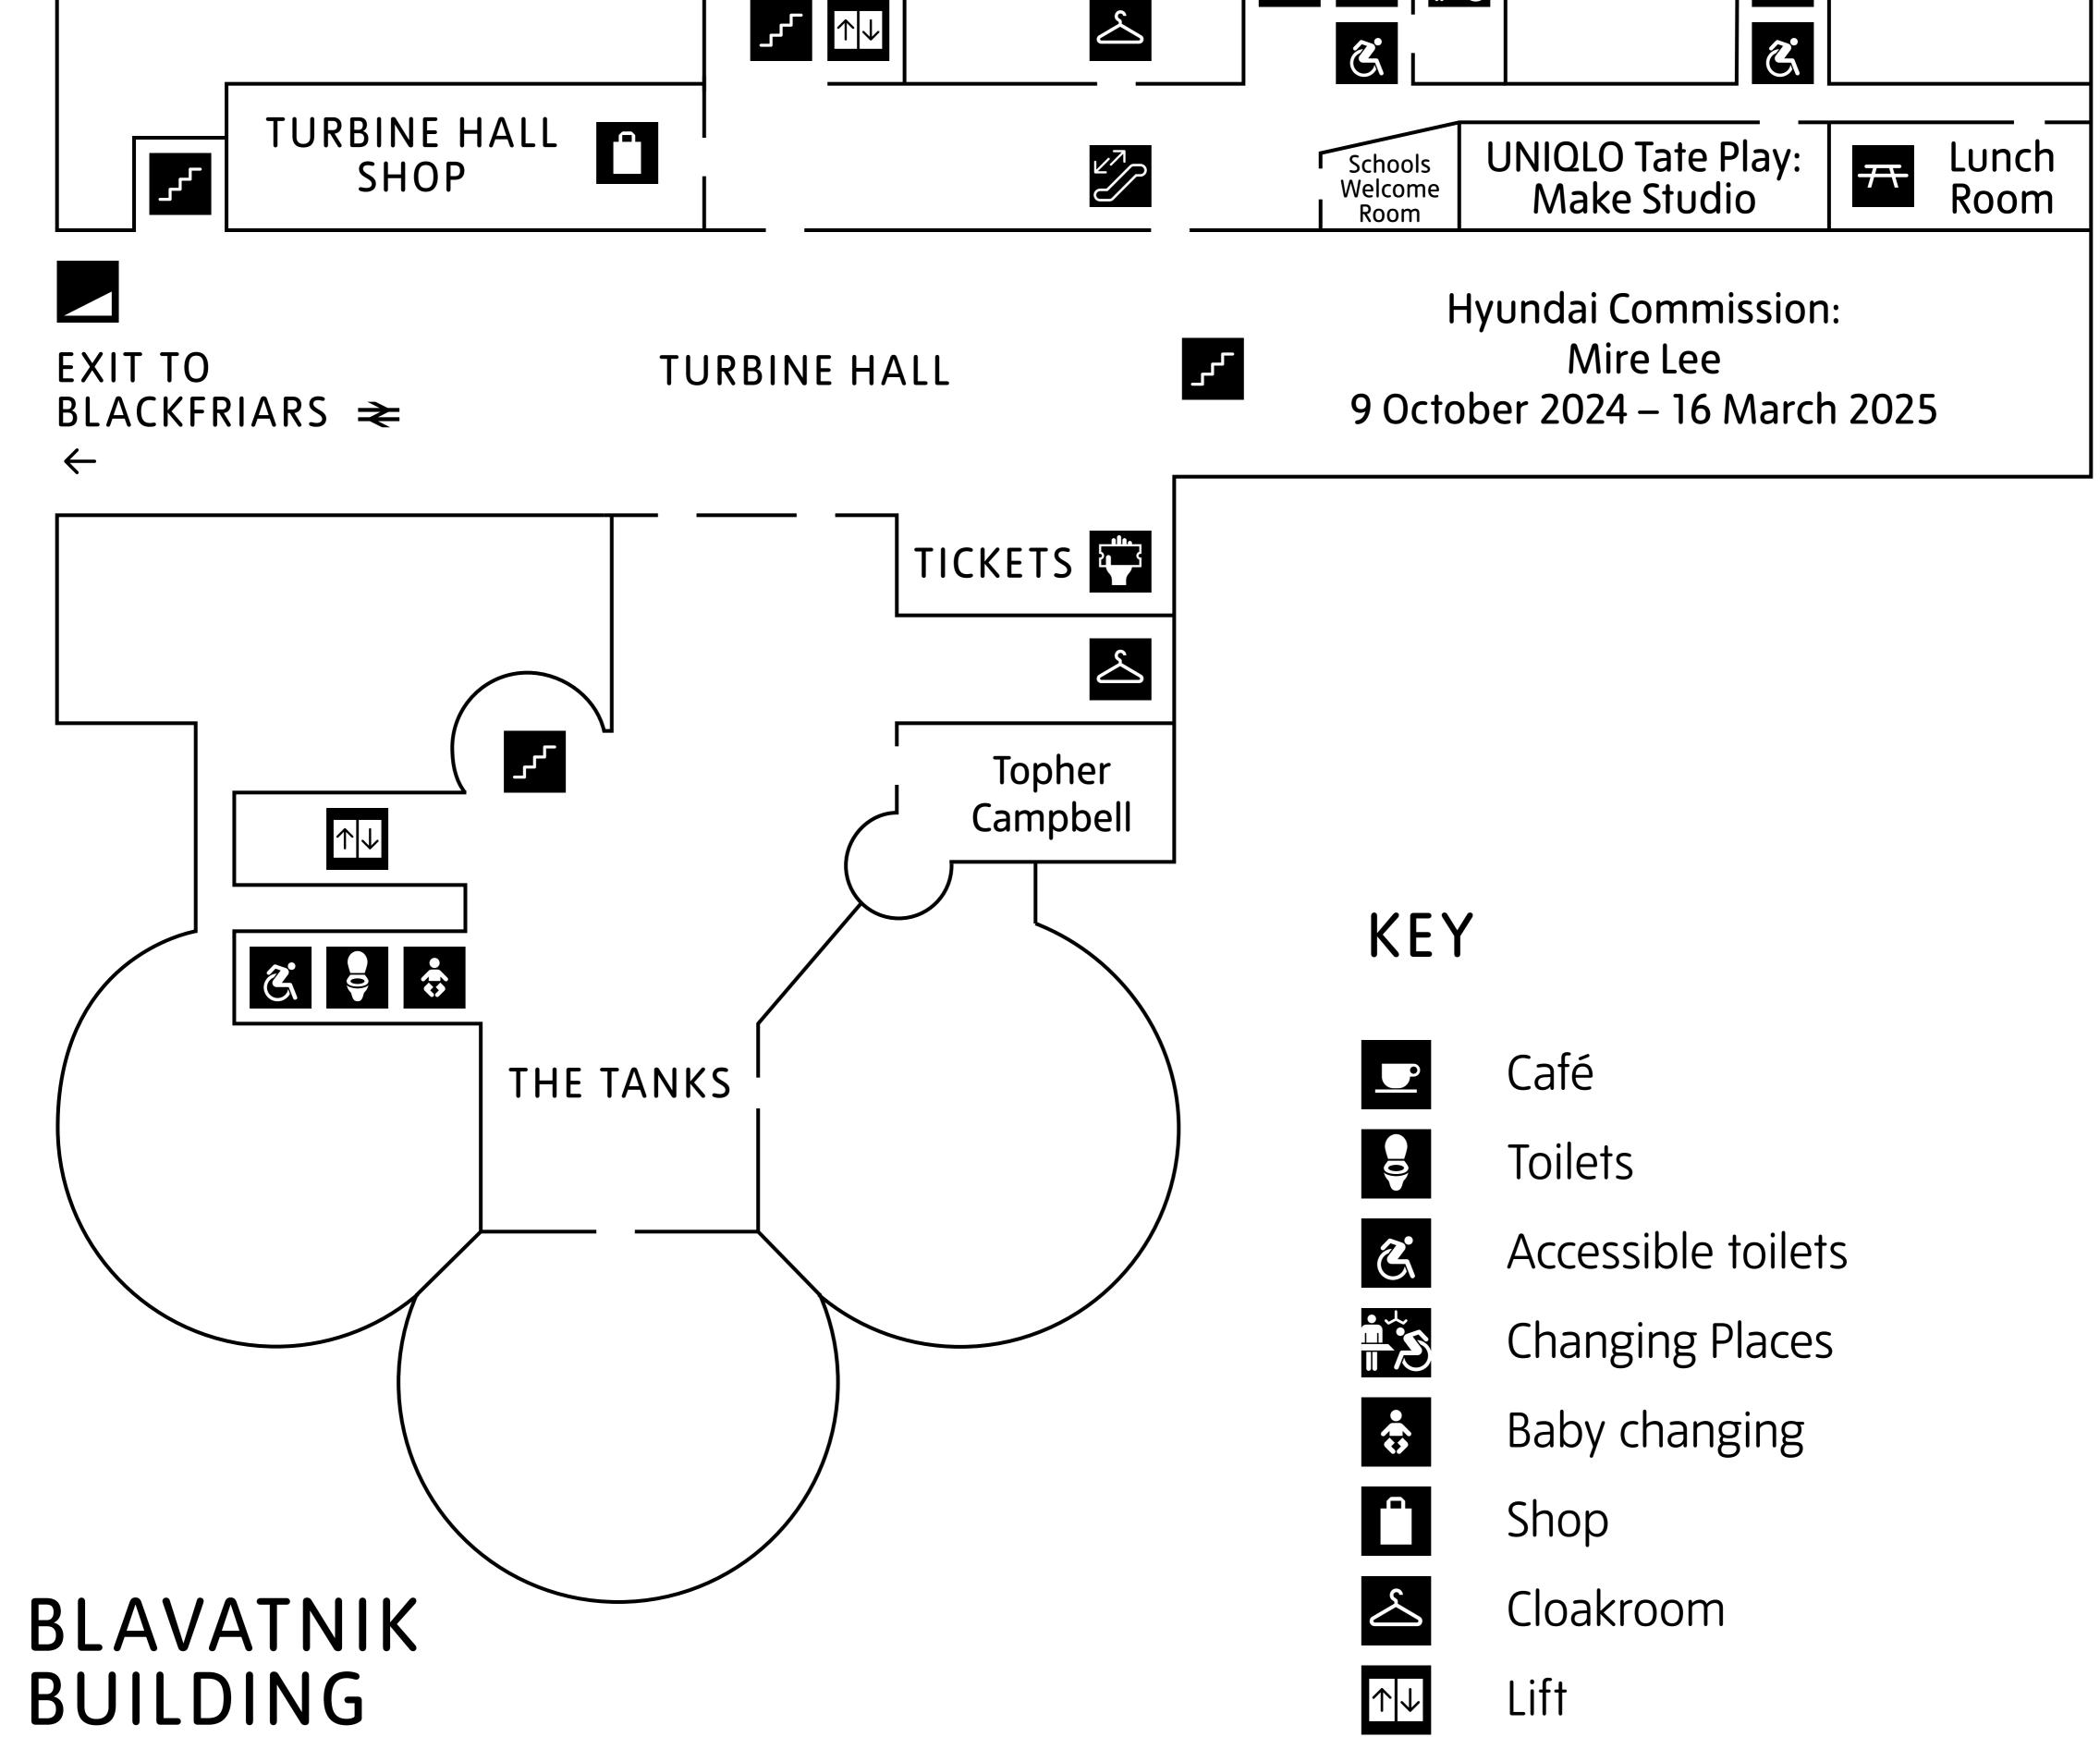

### BLAVATNIK BUILDING

TATE DRAW



### NATALIE BELL BUILDING RESTAURANT **GRANVILLE-GROSSMAN** MEMBERS BAR X Ş 🔅 COLLECTION DISPLAYS ANTHONY MCCALL\* ARTIST ROOMS **E** BRIDGE **•** Ľ **EXPRESSIONISTS\*** COLLECTION DISPLAYS



EXIT TO BLACKFRIARS

#### \*TICKET REQUIRED 🛱

ZANELE MUHOLI\*



## NATALIE BELL BUILDING







Water fountain



Tickets



Step-free



Stairs



Escalator











## NATALIE BELL BUILDING



### BLAVATNIK BUILDING



## NATALIE BELL BUILDING



ACCESS THROUGH LEVELS 0, 1 AND 4



## BLAVATNIK BUILDING

- Abstraction and Society
- Civil War 3
- 4 Deana Lawson
- Nation Building 6
- Naufus Ramírez-Figueroa 7
- Joseph Beuys and 8 Vlassis Caniaris
- Tourmaline 9
- Citizens 10
- Joel Meyerowitz 11
- Farah Al Qasimi 12
- 13 Wael Shawky

- Sandra Vásquez de la Horra
- Studio Practice
- Geta Brătescu 3

6

- Explore In the Studio 4
- International Surrealism 5
  - The Disappearing Figure: Art after Catastrophe
- The Shape of Words 7
- The Shape of Words 8
- 9 Joan Mitchell
- Joan Mitchell 10
- Gerhard Richter 11
- Painterly Gestures 12
- 13 Infinite Geometry

#### \*TICKET REQUIRED