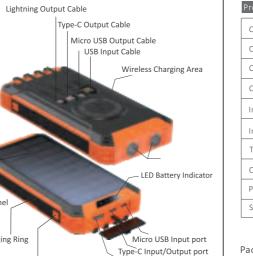

# PRODUCT DETAILS

Power ON/OFF Switch

USB Output port

Thank you for choosing GOODaaa Wireless Solar Power Bank. Here's the instruction for your better experience

# Product Parameters

|                             |                                               | output at the same time.                                                                                                                                                                                                                                                                                                                                                                                                                                                                                                               |
|-----------------------------|-----------------------------------------------|----------------------------------------------------------------------------------------------------------------------------------------------------------------------------------------------------------------------------------------------------------------------------------------------------------------------------------------------------------------------------------------------------------------------------------------------------------------------------------------------------------------------------------------|
| OUT1: Lightning Output      | DC5V/1A                                       | (5) With large solar panels charging inputs, charging anytime, anywhere. (6) Equipped with a LED light, convenient for outdoor use. (7) Built-in 3 kinds of output cables and an input cable, get rid of cumbersome, charging conveniently.                                                                                                                                                                                                                                                                                            |
| OUT2: TYPE-C Output         | DC5V/3A                                       |                                                                                                                                                                                                                                                                                                                                                                                                                                                                                                                                        |
| OUT3: Micro USB Output      | DC5V/2A                                       |                                                                                                                                                                                                                                                                                                                                                                                                                                                                                                                                        |
| OUT4: USB Output            | DC5V/3A (MAX)                                 |                                                                                                                                                                                                                                                                                                                                                                                                                                                                                                                                        |
| In1: USB Input              | DC5V/3A                                       | Instructions: 1.Turn on/Turn off: Press the power switch to turn on the power bank, the LED indicator on. Without the device connected, the power bank will automatically shut down after 30 seconds.  2. Charge the power bank Solar charging Place the solar panels facing upward in the direct sunlight, the sunlight will be converted into electricity to charge the power bank. The solar charging performance will be more effective under strong light. When the temperature is high in summer, please do not place the power. |
| In2: Micro USB Input        | DC5V/2.1A                                     |                                                                                                                                                                                                                                                                                                                                                                                                                                                                                                                                        |
| TYPE-C: Type-C Input/Output | DC5V/3A                                       |                                                                                                                                                                                                                                                                                                                                                                                                                                                                                                                                        |
| Capacity                    | 36000mAh                                      |                                                                                                                                                                                                                                                                                                                                                                                                                                                                                                                                        |
| Power of LED Light          | 1W                                            |                                                                                                                                                                                                                                                                                                                                                                                                                                                                                                                                        |
| Solar Charging Input        | DC5V/0.32A*3 with<br>25000LUX light intensity |                                                                                                                                                                                                                                                                                                                                                                                                                                                                                                                                        |